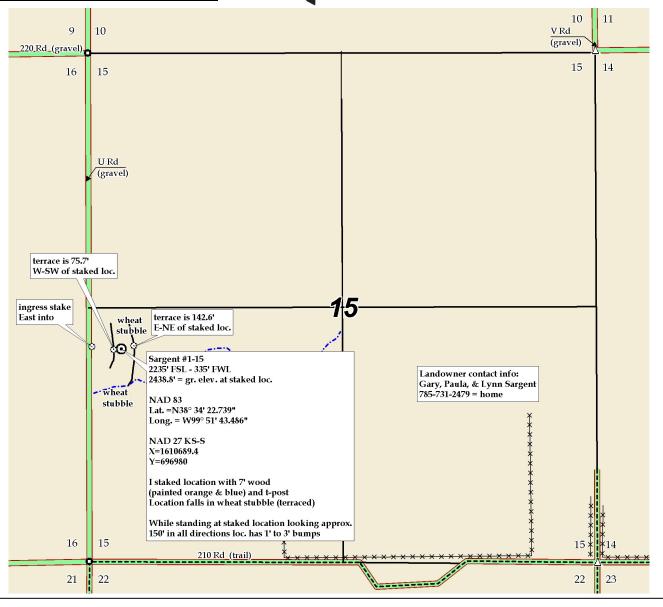

## P.O. Box 2324

Garden City, Kansas 67846 Office/Fax: (620) 276-6159

Cell: (620) 272-1499

Mull Drilling Company, Inc. Sargent #1-15 LEASE NAME Ness County, KS 15 17s 23w 2235' FSL - 335' FWL Twp. COUNTY LOCATION SPOT GR. ELEVATION: 2438.8' 1" =1000' SCALE: Jan 4<sup>th</sup>, 2013 DATE STAKED: **Directions:** From the center of Ness City, Ks at the Ben R. MEASURED BY: intersection of Hwy 96 & Hwy 283 - Now go 7.9 miles North Luke R. DRAWN BY: AUTHORIZED BY: Tannis T. & Kyle R.

This drawing does not constitute a monumented survey or a land survey plat.

<u>171723K</u>

This drawing is for construction purposes only.

on Hwy 83 - Now go 2 mile East on 210 Rd to the SW corner of section 15-17s-23w - Now go 0.4 mile North on U Rd to ingress stake East into - Now go 335' East through wheat stubble into staked location.