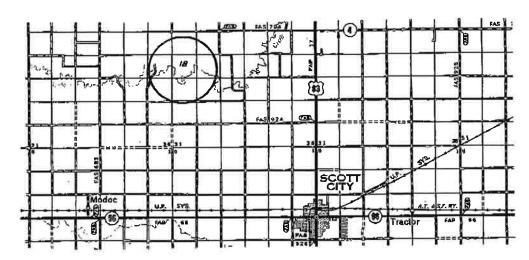

## NEW GULF OPERATING, LLC CAPTAIN KIRK LEASE NE.1/4, SECTION 18, T175, R33W SCOTT COUNTY, KANSAS

GATE -(LOCKED) NO ROAD TRAIL Drillsite Location #1 Captain Kirk 388'FNL 1595'FEL Ground Elevation = 3070  $Y = 707253 \quad X = 1283961$ State Piane-NAD 27-Kantas South (Mopping Grade GPS Used) 18 Notes; 1. Set iron rod at location site. 2. All flagging Red & Yellow. 3. No overhead power available at Sec. 18. 4. Kansas One Call System Inc. should be notified before excavation (1-800-344-7233). 5, CAUTION: Various pipelines in Sec. 18. 6. Section 18 is irregular. 7. Contact landowner for best access.