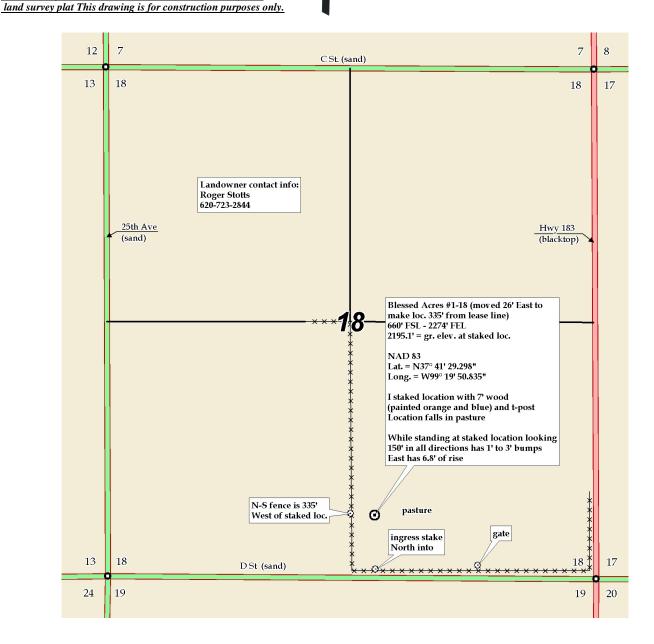

## Pro-Stake LLC

Oil Field & Construction Site Staking

P.O. Box 2324 Garden City, Kansas 67846 Office/Fax: (620) 276-6159 Cell: (620) 272-1499

282718L

**Strata Exploration** Blessed Acres # 1-18 OPERATOR LEASE NAME 660' FSL - 2274' FEL Kiowa Co, KS 18 **27s** 18w LOCATION SPOT COUNTY Sec. Twp. GR. ELEVATION: 2195.1' 1" = 1000' SCALE: Jan. 11<sup>th</sup>, 2013 **Directions**: From approx. 1 ½ miles West of Greensburg Ks. at the DATE STAKED: intersection of Hwy 183 and Hwy 54 – Now go 5.8 miles North on Ben R. MEASURED BY: Hwy 183 to the SE corner section of 18-27s-18w - Now go 0.4 mile DRAWN BY: Drew H. West on D st. to ingress stake North into - Now go approx. 660' AUTHORIZED BY: Bobby K. North though pasture into staked location. Final ingress must be verified with land owner or Operator. This drawing does not constitute a monumented survey or a