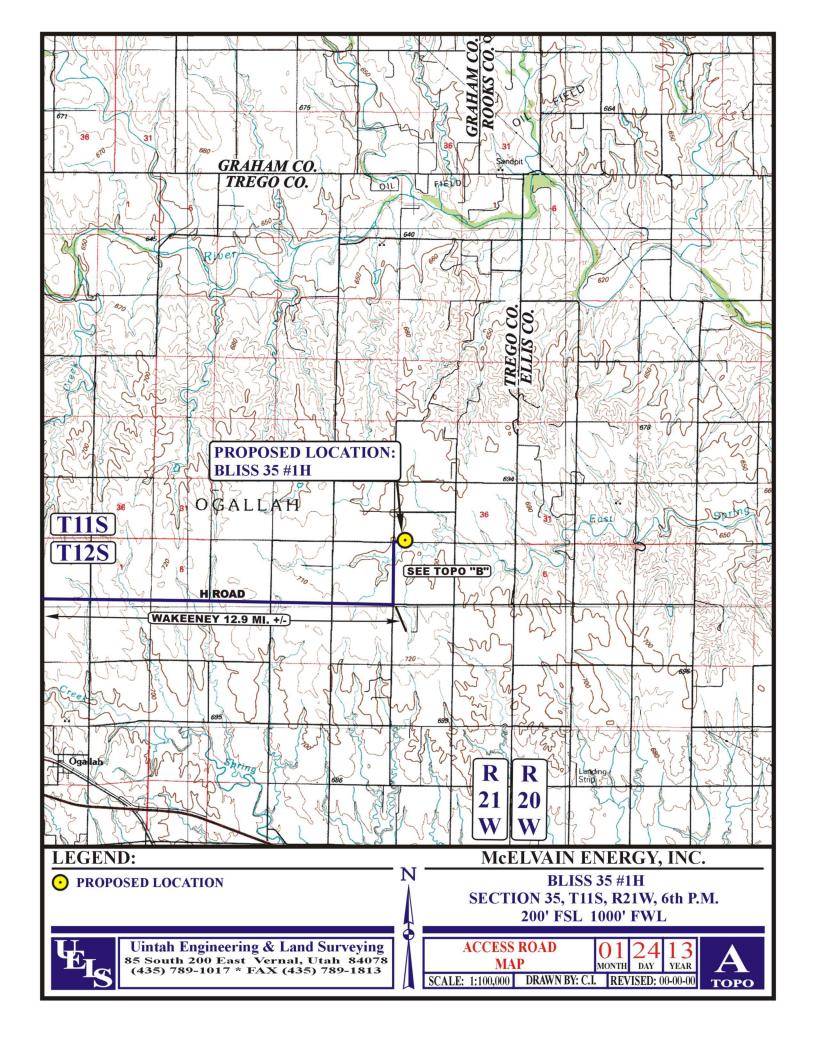

|  |  |  |  |





McElvain Lease Boundary



Drill Pad ~350' x 350' (2.81 ac)



Staked Surface location

Existing Road





# McELVAIN ENERGY, INC. BLISS 35 #1H SECTION 35, T11S, R21W, 6<sup>th</sup> P.M.

PROCEED IN AN EASTERLY DIRECTION FROM WAKEENEY, KANSAS ALONG H ROAD APPROXIMATELY 12.9 MILES TO THE JUNCTION OF THIS ROAD AND 390<sup>th</sup> AVENUE TO THE NORTH; TURN LEFT AND PROCEED IN A NORTHERLY DIRECTION APPROXIMATELY 1.1 MILES TO THE BEGINNING OF THE PROPOSED ACCESS TO THE EAST; FOLLOW ROAD FLAGS IN AN EASTERLY, THEN NORTHERLY DIRECTION APPROXIMATELY 1,122' TO THE PROPOSED LOCATION.

TOTAL DISTANCE FROM WAKEENEY, KANSAS TO THE PROPOSED WELL LOCATION IS APPROXIMATELY 14.2 MILES.