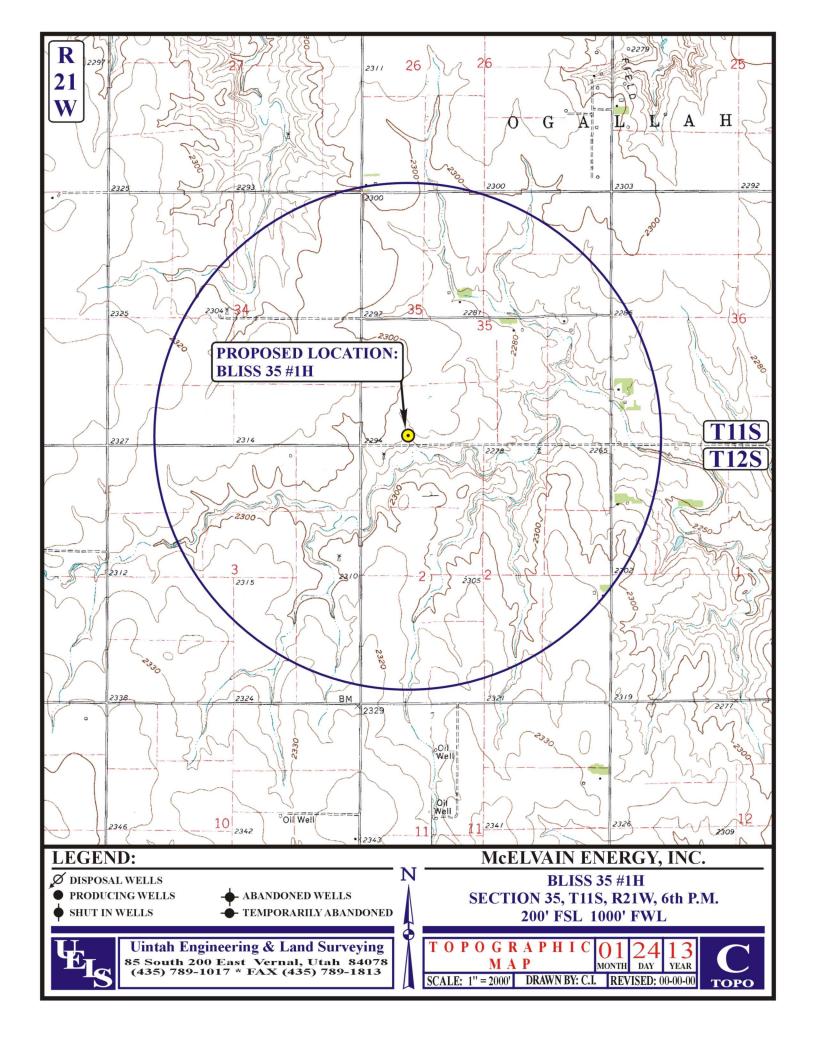

|  |  |  |  |





McElvain Lease Boundary



Drill Pad ~350' x 350' (2.81 ac)



Staked Surface location

Existing Road





# McELVAIN ENERGY, INC. BLISS 35 #1H SECTION 35, T11S, R21W, 6<sup>th</sup> P.M.

PROCEED IN AN EASTERLY DIRECTION FROM WAKEENEY, KANSAS ALONG H ROAD APPROXIMATELY 12.9 MILES TO THE JUNCTION OF THIS ROAD AND 390<sup>th</sup> AVENUE TO THE NORTH; TURN LEFT AND PROCEED IN A NORTHERLY DIRECTION APPROXIMATELY 1.1 MILES TO THE BEGINNING OF THE PROPOSED ACCESS TO THE EAST; FOLLOW ROAD FLAGS IN AN EASTERLY, THEN NORTHERLY DIRECTION APPROXIMATELY 1,122' TO THE PROPOSED LOCATION.

TOTAL DISTANCE FROM WAKEENEY, KANSAS TO THE PROPOSED WELL LOCATION IS APPROXIMATELY 14.2 MILES.