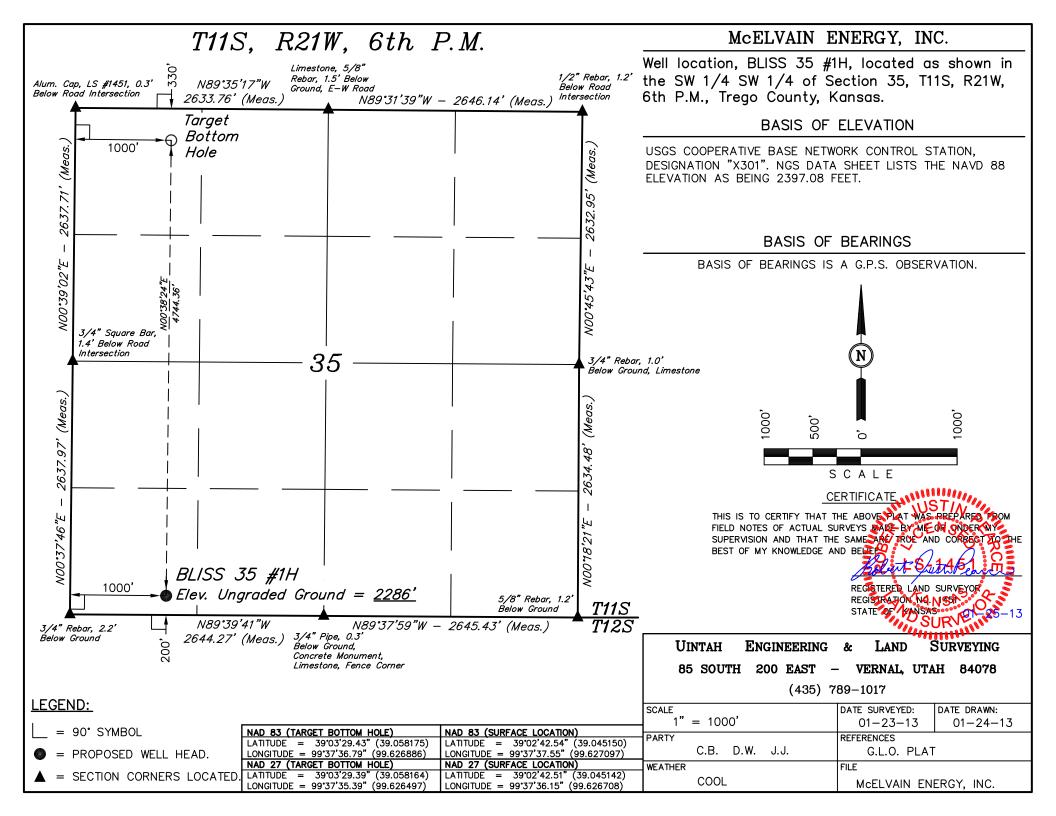

|  |  |  |  |
| Submitted Electronically                                                                                                                                                                                                                                                                                                                                                                                          |                                                                                                                                                                                                                                 |  |  |  |  |





McElvain Lease Boundary



Drill Pad ~350' x 350' (2.81 ac)



Staked Surface location

Existing Road





# McELVAIN ENERGY, INC. BLISS 35 #1H SECTION 35, T11S, R21W, 6<sup>th</sup> P.M.

PROCEED IN AN EASTERLY DIRECTION FROM WAKEENEY, KANSAS ALONG H ROAD APPROXIMATELY 12.9 MILES TO THE JUNCTION OF THIS ROAD AND 390<sup>th</sup> AVENUE TO THE NORTH; TURN LEFT AND PROCEED IN A NORTHERLY DIRECTION APPROXIMATELY 1.1 MILES TO THE BEGINNING OF THE PROPOSED ACCESS TO THE EAST; FOLLOW ROAD FLAGS IN AN EASTERLY, THEN NORTHERLY DIRECTION APPROXIMATELY 1,122' TO THE PROPOSED LOCATION.

TOTAL DISTANCE FROM WAKEENEY, KANSAS TO THE PROPOSED WELL LOCATION IS APPROXIMATELY 14.2 MILES.