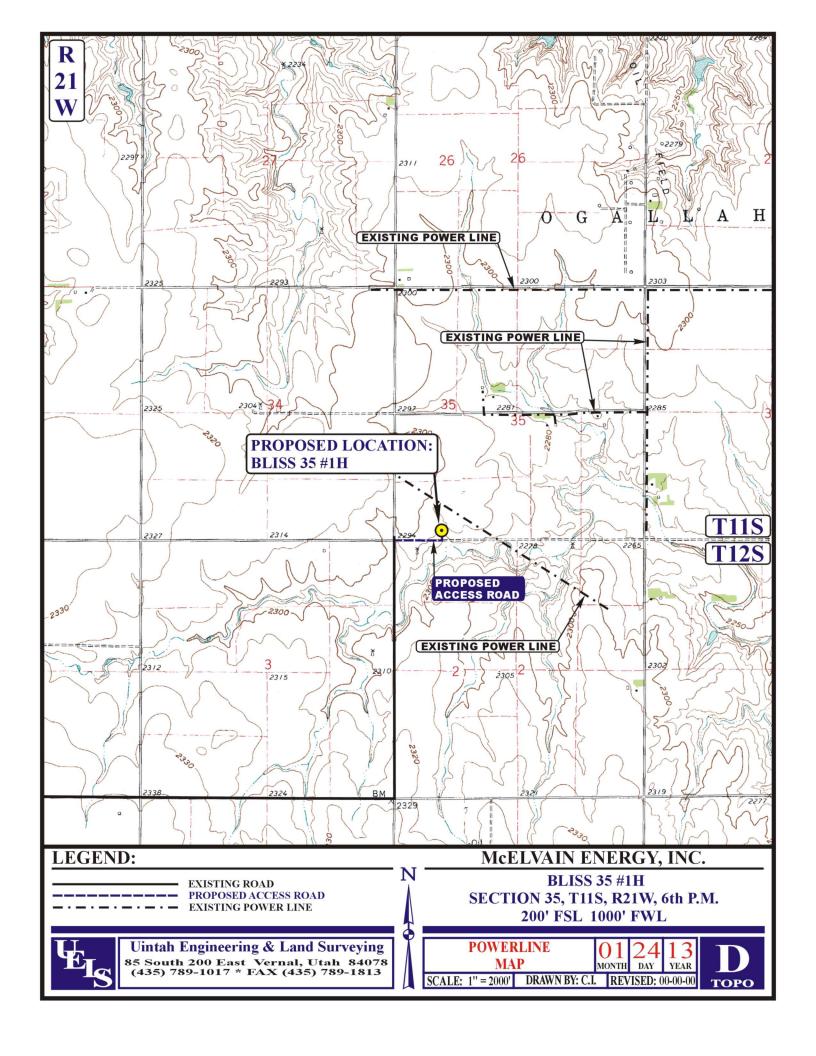

|  |  |  |  |





McElvain Lease Boundary



Drill Pad ~350' x 350' (2.81 ac)



Staked Surface location

Existing Road





# McELVAIN ENERGY, INC. BLISS 35 #1H SECTION 35, T11S, R21W, 6<sup>th</sup> P.M.

PROCEED IN AN EASTERLY DIRECTION FROM WAKEENEY, KANSAS ALONG H ROAD APPROXIMATELY 12.9 MILES TO THE JUNCTION OF THIS ROAD AND 390<sup>th</sup> AVENUE TO THE NORTH; TURN LEFT AND PROCEED IN A NORTHERLY DIRECTION APPROXIMATELY 1.1 MILES TO THE BEGINNING OF THE PROPOSED ACCESS TO THE EAST; FOLLOW ROAD FLAGS IN AN EASTERLY, THEN NORTHERLY DIRECTION APPROXIMATELY 1,122' TO THE PROPOSED LOCATION.

TOTAL DISTANCE FROM WAKEENEY, KANSAS TO THE PROPOSED WELL LOCATION IS APPROXIMATELY 14.2 MILES.