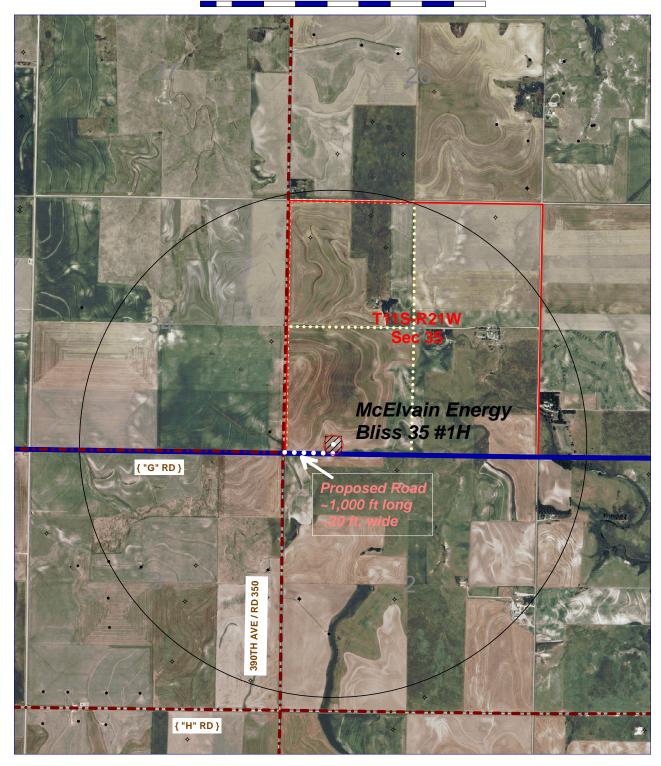

Well will not be drilled or Permit Expired Date: \_

Signature of Operator or Agent:

| For KCC    | Use:   |  |
|------------|--------|--|
| Effective  | Date:  |  |
| District # |        |  |
| SGA?       | Yes No |  |