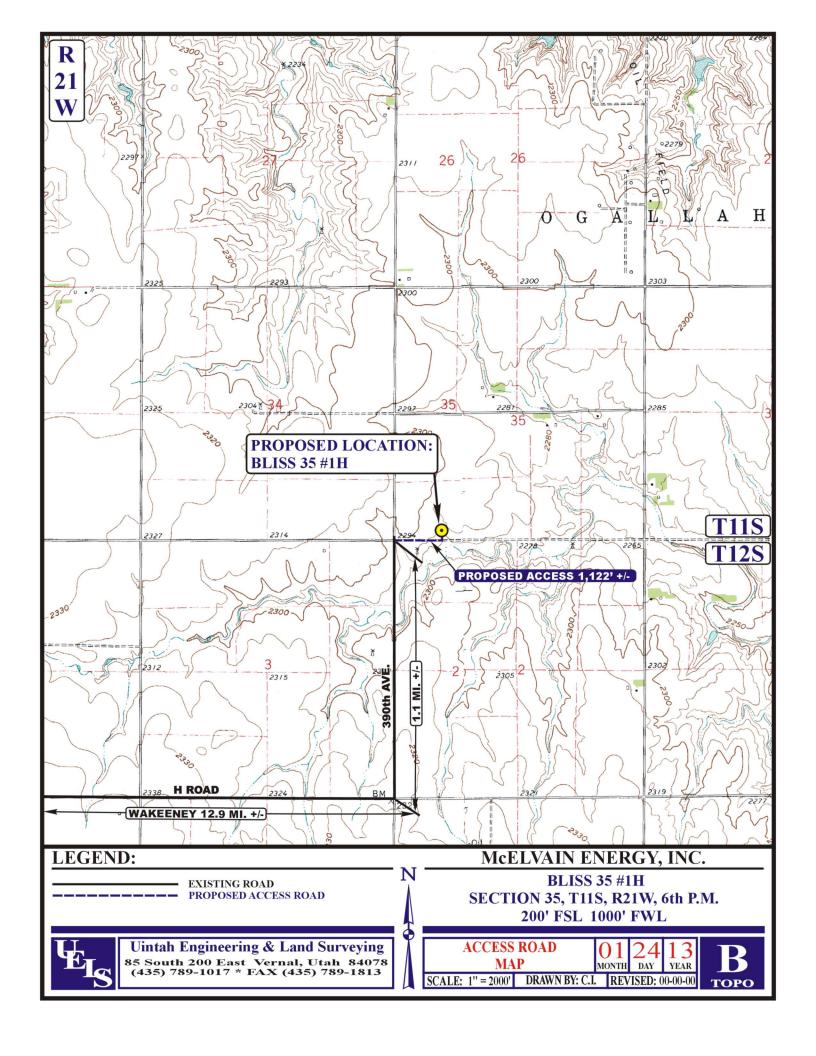

|  |  |  |  |





McElvain Lease Boundary



Drill Pad ~350' x 350' (2.81 ac)



Staked Surface location

Existing Road





# McELVAIN ENERGY, INC. BLISS 35 #1H SECTION 35, T11S, R21W, 6<sup>th</sup> P.M.

PROCEED IN AN EASTERLY DIRECTION FROM WAKEENEY, KANSAS ALONG H ROAD APPROXIMATELY 12.9 MILES TO THE JUNCTION OF THIS ROAD AND 390<sup>th</sup> AVENUE TO THE NORTH; TURN LEFT AND PROCEED IN A NORTHERLY DIRECTION APPROXIMATELY 1.1 MILES TO THE BEGINNING OF THE PROPOSED ACCESS TO THE EAST; FOLLOW ROAD FLAGS IN AN EASTERLY, THEN NORTHERLY DIRECTION APPROXIMATELY 1,122' TO THE PROPOSED LOCATION.

TOTAL DISTANCE FROM WAKEENEY, KANSAS TO THE PROPOSED WELL LOCATION IS APPROXIMATELY 14.2 MILES.