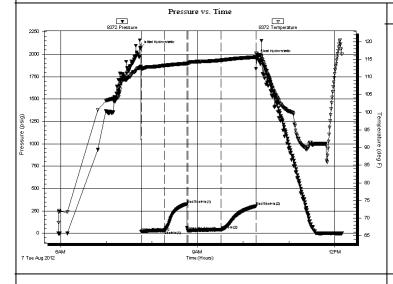

Side Two

1113703

| Operator Name:                                                         |                                                  |                                                                                                       | Lease Name: _                           |                                 |                        | _ Well #:       |                         |  |  |
|------------------------------------------------------------------------|--------------------------------------------------|-------------------------------------------------------------------------------------------------------|-----------------------------------------|---------------------------------|------------------------|-----------------|-------------------------|--|--|
| Sec Twp                                                                | S. R                                             | East West                                                                                             | County:                                 |                                 |                        |                 |                         |  |  |
| time tool open and clo                                                 | osed, flowing and shu<br>es if gas to surface te | d base of formations pe<br>t-in pressures, whether<br>st, along with final char-<br>well site report. | shut-in pressure rea                    | ached static level,             | hydrostatic press      | sures, bottom h | nole temperature, fluid |  |  |
| Drill Stem Tests Taker<br>(Attach Additional                           |                                                  | ☐ Yes ☐ No                                                                                            |                                         | _og Formatio                    | n (Top), Depth an      | d Datum         | Sample                  |  |  |
| Samples Sent to Geo                                                    | logical Survey                                   | Yes No                                                                                                | Nan                                     | ne                              |                        | Тор             | Datum                   |  |  |
| Cores Taken Electric Log Run Electric Log Submitte (If no, Submit Copy |                                                  | Yes No Yes No Yes No                                                                                  |                                         |                                 |                        |                 |                         |  |  |
| List All E. Logs Run:                                                  |                                                  |                                                                                                       |                                         |                                 |                        |                 |                         |  |  |
|                                                                        |                                                  |                                                                                                       |                                         | lew Used                        |                        |                 |                         |  |  |
| D (0):                                                                 | Size Hole                                        | Report all strings set Size Casing                                                                    | t-conductor, surface, in Weight         | termediate, producti<br>Setting | on, etc.  Type of      | # Sacks         | Type and Percent        |  |  |
| Purpose of String                                                      | Drilled                                          | Set (In O.D.)                                                                                         | Lbs. / Ft.                              | Depth                           | Cement                 | Used            | Additives               |  |  |
|                                                                        |                                                  |                                                                                                       |                                         |                                 |                        |                 |                         |  |  |
|                                                                        |                                                  |                                                                                                       |                                         |                                 |                        |                 |                         |  |  |
|                                                                        |                                                  |                                                                                                       |                                         |                                 |                        |                 |                         |  |  |
|                                                                        |                                                  | ADDITIONA                                                                                             | U OFMENITING (OO                        | UEEZE DEOODD                    |                        |                 |                         |  |  |
| Purpose:                                                               | Depth                                            |                                                                                                       | AL CEMENTING / SQ                       | UEEZE RECORD                    |                        |                 |                         |  |  |
| Perforate                                                              | Top Bottom                                       | Type of Cement                                                                                        | # Sacks Used Type and Percent Additives |                                 |                        |                 |                         |  |  |
| Protect Casing Plug Back TD                                            |                                                  |                                                                                                       |                                         |                                 |                        |                 |                         |  |  |
| Plug Off Zone                                                          |                                                  |                                                                                                       |                                         |                                 |                        |                 |                         |  |  |
|                                                                        |                                                  |                                                                                                       |                                         |                                 |                        |                 |                         |  |  |
| Shots Per Foot                                                         | PERFORATI                                        | ON RECORD - Bridge Plu                                                                                | ugs Set/Type                            |                                 | cture, Shot, Cement    |                 |                         |  |  |
|                                                                        | Specify                                          | Footage of Each Interval Pe                                                                           | errorated                               | (AI                             | mount and Kind of Ma   | ateriai Used)   | Depth                   |  |  |
|                                                                        |                                                  |                                                                                                       |                                         |                                 |                        |                 |                         |  |  |
|                                                                        |                                                  |                                                                                                       |                                         |                                 |                        |                 |                         |  |  |
|                                                                        |                                                  |                                                                                                       |                                         |                                 |                        |                 |                         |  |  |
|                                                                        |                                                  |                                                                                                       |                                         |                                 |                        |                 |                         |  |  |
|                                                                        |                                                  |                                                                                                       |                                         |                                 |                        |                 |                         |  |  |
| TUDING DECORD.                                                         | Si-o.                                            | Cat Atı                                                                                               | Packer At:                              | Lines Duni                      |                        |                 |                         |  |  |
| TUBING RECORD:                                                         | Size:                                            | Set At:                                                                                               | Facker At.                              | Liner Run:                      | Yes No                 |                 |                         |  |  |
| Date of First, Resumed                                                 | Production, SWD or EN                            | HR. Producing Me                                                                                      |                                         | Gas Lift C                      | Other (Explain)        |                 |                         |  |  |
| Estimated Production<br>Per 24 Hours                                   | Oil                                              | Bbls. Gas                                                                                             | Mcf Wa                                  | ter B                           | bls. (                 | Gas-Oil Ratio   | Gravity                 |  |  |
|                                                                        |                                                  | ·                                                                                                     |                                         |                                 |                        |                 |                         |  |  |
|                                                                        | ON OF GAS:                                       |                                                                                                       | METHOD OF COMPL                         |                                 |                        | PRODUCTIO       | ON INTERVAL:            |  |  |
| Vented Solo                                                            |                                                  | Open Hole                                                                                             |                                         |                                 | nmingled<br>mit ACO-4) |                 |                         |  |  |
| (If vented, Sui                                                        | bmit ACO-18.)                                    | Other (Specify)                                                                                       |                                         |                                 |                        |                 |                         |  |  |