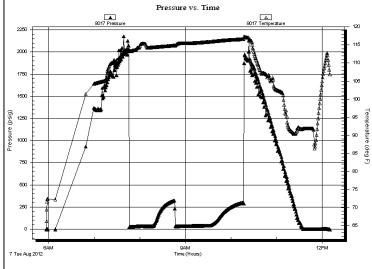

Side Two

1113703

| Operator Name:                                                         |                                                  |                                                                                                       | Lease Name: _                           |                                 |                        | _ Well #:       |                         |  |  |
|------------------------------------------------------------------------|--------------------------------------------------|-------------------------------------------------------------------------------------------------------|-----------------------------------------|---------------------------------|------------------------|-----------------|-------------------------|--|--|
| Sec Twp                                                                | S. R                                             | East West                                                                                             | County:                                 |                                 |                        |                 |                         |  |  |
| time tool open and clo                                                 | osed, flowing and shu<br>es if gas to surface te | d base of formations pe<br>t-in pressures, whether<br>st, along with final char-<br>well site report. | shut-in pressure rea                    | ached static level,             | hydrostatic press      | sures, bottom h | nole temperature, fluid |  |  |
| Drill Stem Tests Taker<br>(Attach Additional                           |                                                  | ☐ Yes ☐ No                                                                                            |                                         | _og Formatio                    | n (Top), Depth an      | d Datum         | Sample                  |  |  |
| Samples Sent to Geo                                                    | logical Survey                                   | Yes No                                                                                                | Nan                                     | ne                              |                        | Тор             | Datum                   |  |  |
| Cores Taken Electric Log Run Electric Log Submitte (If no, Submit Copy |                                                  | Yes No Yes No Yes No                                                                                  |                                         |                                 |                        |                 |                         |  |  |
| List All E. Logs Run:                                                  |                                                  |                                                                                                       |                                         |                                 |                        |                 |                         |  |  |
|                                                                        |                                                  |                                                                                                       |                                         | lew Used                        |                        |                 |                         |  |  |
| D (0):                                                                 | Size Hole                                        | Report all strings set Size Casing                                                                    | t-conductor, surface, in Weight         | termediate, producti<br>Setting | on, etc.  Type of      | # Sacks         | Type and Percent        |  |  |
| Purpose of String                                                      | Drilled                                          | Set (In O.D.)                                                                                         | Lbs. / Ft.                              | Depth                           | Cement                 | Used            | Additives               |  |  |
|                                                                        |                                                  |                                                                                                       |                                         |                                 |                        |                 |                         |  |  |
|                                                                        |                                                  |                                                                                                       |                                         |                                 |                        |                 |                         |  |  |
|                                                                        |                                                  |                                                                                                       |                                         |                                 |                        |                 |                         |  |  |
|                                                                        |                                                  | ADDITIONA                                                                                             | U OFMENITING (OO                        | UEEZE DEOODD                    |                        |                 |                         |  |  |
| Purpose:                                                               | Depth                                            |                                                                                                       | AL CEMENTING / SQ                       | UEEZE RECORD                    |                        |                 |                         |  |  |
| Perforate                                                              | Top Bottom                                       | Type of Cement                                                                                        | # Sacks Used Type and Percent Additives |                                 |                        |                 |                         |  |  |
| Protect Casing Plug Back TD                                            |                                                  |                                                                                                       |                                         |                                 |                        |                 |                         |  |  |
| Plug Off Zone                                                          |                                                  |                                                                                                       |                                         |                                 |                        |                 |                         |  |  |
|                                                                        |                                                  |                                                                                                       |                                         |                                 |                        |                 |                         |  |  |
| Shots Per Foot                                                         | PERFORATI                                        | ON RECORD - Bridge Plu                                                                                | ugs Set/Type                            |                                 | cture, Shot, Cement    |                 |                         |  |  |
|                                                                        | Specify                                          | Footage of Each Interval Pe                                                                           | errorated                               | (AI                             | mount and Kind of Ma   | ateriai Used)   | Depth                   |  |  |
|                                                                        |                                                  |                                                                                                       |                                         |                                 |                        |                 |                         |  |  |
|                                                                        |                                                  |                                                                                                       |                                         |                                 |                        |                 |                         |  |  |
|                                                                        |                                                  |                                                                                                       |                                         |                                 |                        |                 |                         |  |  |
|                                                                        |                                                  |                                                                                                       |                                         |                                 |                        |                 |                         |  |  |
|                                                                        |                                                  |                                                                                                       |                                         |                                 |                        |                 |                         |  |  |
| TUDING DECORD.                                                         | Si-o.                                            | Cat Atı                                                                                               | Packer At:                              | Lines Duni                      |                        |                 |                         |  |  |
| TUBING RECORD:                                                         | Size:                                            | Set At:                                                                                               | Facker At.                              | Liner Run:                      | Yes No                 |                 |                         |  |  |
| Date of First, Resumed                                                 | Production, SWD or EN                            | HR. Producing Me                                                                                      |                                         | Gas Lift C                      | Other (Explain)        |                 |                         |  |  |
| Estimated Production<br>Per 24 Hours                                   | Oil                                              | Bbls. Gas                                                                                             | Mcf Wa                                  | ter B                           | bls. (                 | Gas-Oil Ratio   | Gravity                 |  |  |
|                                                                        |                                                  | ·                                                                                                     |                                         |                                 |                        |                 |                         |  |  |
|                                                                        | ON OF GAS:                                       |                                                                                                       | METHOD OF COMPL                         |                                 |                        | PRODUCTIO       | ON INTERVAL:            |  |  |
| Vented Solo                                                            |                                                  | Open Hole                                                                                             |                                         |                                 | nmingled<br>mit ACO-4) |                 |                         |  |  |
| (If vented, Sui                                                        | bmit ACO-18.)                                    | Other (Specify)                                                                                       |                                         |                                 |                        |                 |                         |  |  |