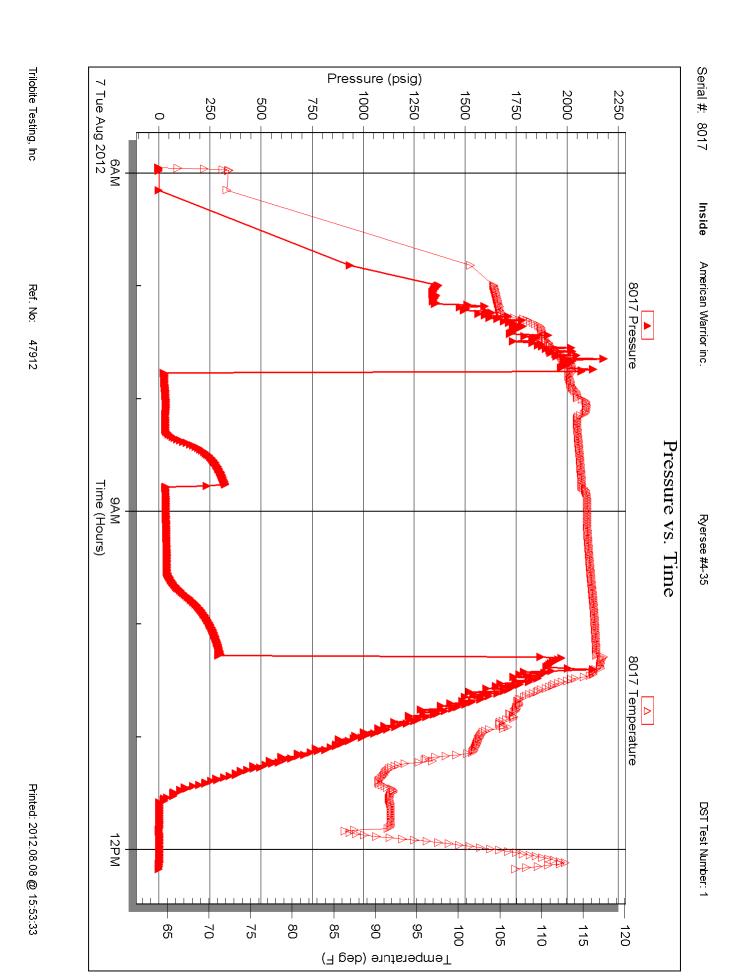

Side Two

1113703

| Operator Name:                                                         |                                                  |                                                                                                       | Lease Name: _                           |                                 |                        | _ Well #:       |                         |  |  |
|------------------------------------------------------------------------|--------------------------------------------------|-------------------------------------------------------------------------------------------------------|-----------------------------------------|---------------------------------|------------------------|-----------------|-------------------------|--|--|
| Sec Twp                                                                | S. R                                             | East West                                                                                             | County:                                 |                                 |                        |                 |                         |  |  |
| time tool open and clo                                                 | osed, flowing and shu<br>es if gas to surface te | d base of formations pe<br>t-in pressures, whether<br>st, along with final char-<br>well site report. | shut-in pressure rea                    | ached static level,             | hydrostatic press      | sures, bottom h | nole temperature, fluid |  |  |
| Drill Stem Tests Taker<br>(Attach Additional                           |                                                  | ☐ Yes ☐ No                                                                                            |                                         | _og Formatio                    | n (Top), Depth an      | d Datum         | Sample                  |  |  |
| Samples Sent to Geo                                                    | logical Survey                                   | Yes No                                                                                                | Nan                                     | ne                              |                        | Тор             | Datum                   |  |  |
| Cores Taken Electric Log Run Electric Log Submitte (If no, Submit Copy |                                                  | Yes No Yes No Yes No                                                                                  |                                         |                                 |                        |                 |                         |  |  |
| List All E. Logs Run:                                                  |                                                  |                                                                                                       |                                         |                                 |                        |                 |                         |  |  |
|                                                                        |                                                  |                                                                                                       |                                         | lew Used                        |                        |                 |                         |  |  |
| D (0):                                                                 | Size Hole                                        | Report all strings set Size Casing                                                                    | t-conductor, surface, in Weight         | termediate, producti<br>Setting | on, etc.  Type of      | # Sacks         | Type and Percent        |  |  |
| Purpose of String                                                      | Drilled                                          | Set (In O.D.)                                                                                         | Lbs. / Ft.                              | Depth                           | Cement                 | Used            | Additives               |  |  |
|                                                                        |                                                  |                                                                                                       |                                         |                                 |                        |                 |                         |  |  |
|                                                                        |                                                  |                                                                                                       |                                         |                                 |                        |                 |                         |  |  |
|                                                                        |                                                  |                                                                                                       |                                         |                                 |                        |                 |                         |  |  |
|                                                                        |                                                  | ADDITIONA                                                                                             | U OFMENITING (OO                        | UEEZE DEOODD                    |                        |                 |                         |  |  |
| Purpose:                                                               | Depth                                            |                                                                                                       | AL CEMENTING / SQ                       | UEEZE RECORD                    |                        |                 |                         |  |  |
| Perforate                                                              | Top Bottom                                       | Type of Cement                                                                                        | # Sacks Used Type and Percent Additives |                                 |                        |                 |                         |  |  |
| Protect Casing Plug Back TD                                            |                                                  |                                                                                                       |                                         |                                 |                        |                 |                         |  |  |
| Plug Off Zone                                                          |                                                  |                                                                                                       |                                         |                                 |                        |                 |                         |  |  |
|                                                                        |                                                  |                                                                                                       |                                         |                                 |                        |                 |                         |  |  |
| Shots Per Foot                                                         | PERFORATI                                        | ON RECORD - Bridge Plu                                                                                | ugs Set/Type                            |                                 | cture, Shot, Cement    |                 |                         |  |  |
|                                                                        | Specify                                          | Footage of Each Interval Pe                                                                           | errorated                               | (AI                             | mount and Kind of Ma   | ateriai Used)   | Depth                   |  |  |
|                                                                        |                                                  |                                                                                                       |                                         |                                 |                        |                 |                         |  |  |
|                                                                        |                                                  |                                                                                                       |                                         |                                 |                        |                 |                         |  |  |
|                                                                        |                                                  |                                                                                                       |                                         |                                 |                        |                 |                         |  |  |
|                                                                        |                                                  |                                                                                                       |                                         |                                 |                        |                 |                         |  |  |
|                                                                        |                                                  |                                                                                                       |                                         |                                 |                        |                 |                         |  |  |
| TUDING DECORD.                                                         | Si-o.                                            | Cat Atı                                                                                               | Packer At:                              | Lines Duni                      |                        |                 |                         |  |  |
| TUBING RECORD:                                                         | Size:                                            | Set At:                                                                                               | Facker At.                              | Liner Run:                      | Yes No                 |                 |                         |  |  |
| Date of First, Resumed                                                 | Production, SWD or EN                            | HR. Producing Me                                                                                      |                                         | Gas Lift C                      | Other (Explain)        |                 |                         |  |  |
| Estimated Production<br>Per 24 Hours                                   | Oil                                              | Bbls. Gas                                                                                             | Mcf Wa                                  | ter B                           | bls. (                 | Gas-Oil Ratio   | Gravity                 |  |  |
|                                                                        |                                                  | ·                                                                                                     |                                         |                                 |                        |                 |                         |  |  |
|                                                                        | ON OF GAS:                                       |                                                                                                       | METHOD OF COMPL                         |                                 |                        | PRODUCTIO       | ON INTERVAL:            |  |  |
| Vented Solo                                                            |                                                  | Open Hole                                                                                             |                                         |                                 | nmingled<br>mit ACO-4) |                 |                         |  |  |
| (If vented, Sui                                                        | bmit ACO-18.)                                    | Other (Specify)                                                                                       |                                         |                                 |                        |                 |                         |  |  |

| Form      | ACO1 - Well Completion |
|-----------|------------------------|
| Operator  | American Warrior, Inc. |
| Well Name | Ryersee 4-35           |
| Doc ID    | 1113703                |

## Tops

| Name             | Тор  | Datum |  |  |  |  |
|------------------|------|-------|--|--|--|--|
| Anhydrite        | 1335 | 804   |  |  |  |  |
| Chase            | 2217 | -78   |  |  |  |  |
| Heebner          | 3586 | -1447 |  |  |  |  |
| Lansing          | 3630 | -1491 |  |  |  |  |
| Base Kansas City | 3950 | -1811 |  |  |  |  |
| Pawnee           | 4044 | -1905 |  |  |  |  |
| Ft. Scott        | 4100 | -1961 |  |  |  |  |
| Cherokee         | 4114 | -1975 |  |  |  |  |
| Mississippian    | 4190 | -2051 |  |  |  |  |
| LTD              | 4244 | -2105 |  |  |  |  |