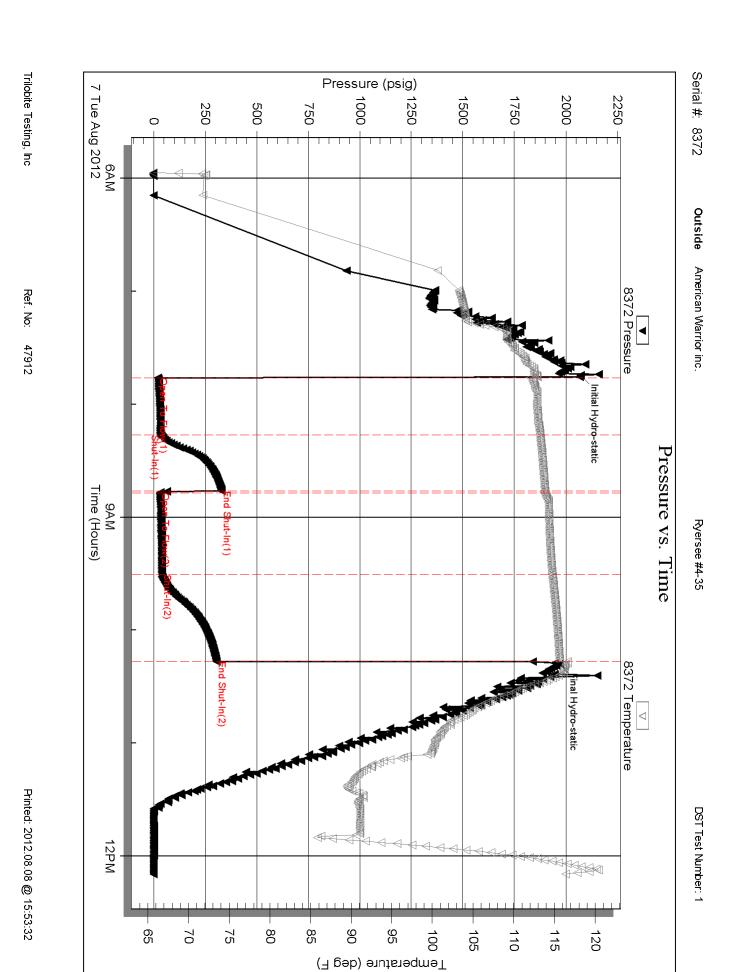

Side Two

1113703

| Operator Name:                                                         |                                                  |                                                                                                       | Lease Name: _                           |                                 |                        | _ Well #:       |                         |  |  |
|------------------------------------------------------------------------|--------------------------------------------------|-------------------------------------------------------------------------------------------------------|-----------------------------------------|---------------------------------|------------------------|-----------------|-------------------------|--|--|
| Sec Twp                                                                | S. R                                             | East West                                                                                             | County:                                 |                                 |                        |                 |                         |  |  |
| time tool open and clo                                                 | osed, flowing and shu<br>es if gas to surface te | d base of formations pe<br>t-in pressures, whether<br>st, along with final char-<br>well site report. | shut-in pressure rea                    | ached static level,             | hydrostatic press      | sures, bottom h | nole temperature, fluid |  |  |
| Drill Stem Tests Taker<br>(Attach Additional                           |                                                  | ☐ Yes ☐ No                                                                                            |                                         | _og Formatio                    | n (Top), Depth an      | d Datum         | Sample                  |  |  |
| Samples Sent to Geo                                                    | logical Survey                                   | Yes No                                                                                                | Nan                                     | ne                              |                        | Тор             | Datum                   |  |  |
| Cores Taken Electric Log Run Electric Log Submitte (If no, Submit Copy |                                                  | Yes No Yes No Yes No                                                                                  |                                         |                                 |                        |                 |                         |  |  |
| List All E. Logs Run:                                                  |                                                  |                                                                                                       |                                         |                                 |                        |                 |                         |  |  |
|                                                                        |                                                  |                                                                                                       |                                         | lew Used                        |                        |                 |                         |  |  |
| D (0):                                                                 | Size Hole                                        | Report all strings set Size Casing                                                                    | t-conductor, surface, in Weight         | termediate, producti<br>Setting | on, etc.  Type of      | # Sacks         | Type and Percent        |  |  |
| Purpose of String                                                      | Drilled                                          | Set (In O.D.)                                                                                         | Lbs. / Ft.                              | Depth                           | Cement                 | Used            | Additives               |  |  |
|                                                                        |                                                  |                                                                                                       |                                         |                                 |                        |                 |                         |  |  |
|                                                                        |                                                  |                                                                                                       |                                         |                                 |                        |                 |                         |  |  |
|                                                                        |                                                  |                                                                                                       |                                         |                                 |                        |                 |                         |  |  |
|                                                                        |                                                  | ADDITIONA                                                                                             | U OFMENITING (OO                        | UEEZE DEOODD                    |                        |                 |                         |  |  |
| Purpose:                                                               | Depth                                            |                                                                                                       | AL CEMENTING / SQ                       | UEEZE RECORD                    |                        |                 |                         |  |  |
| Perforate                                                              | Top Bottom                                       | Type of Cement                                                                                        | # Sacks Used Type and Percent Additives |                                 |                        |                 |                         |  |  |
| Protect Casing Plug Back TD                                            |                                                  |                                                                                                       |                                         |                                 |                        |                 |                         |  |  |
| Plug Off Zone                                                          |                                                  |                                                                                                       |                                         |                                 |                        |                 |                         |  |  |
|                                                                        |                                                  |                                                                                                       |                                         |                                 |                        |                 |                         |  |  |
| Shots Per Foot                                                         | PERFORATI                                        | ON RECORD - Bridge Plu                                                                                | ugs Set/Type                            |                                 | cture, Shot, Cement    |                 |                         |  |  |
|                                                                        | Specify                                          | Footage of Each Interval Pe                                                                           | errorated                               | (AI                             | mount and Kind of Ma   | ateriai Used)   | Depth                   |  |  |
|                                                                        |                                                  |                                                                                                       |                                         |                                 |                        |                 |                         |  |  |
|                                                                        |                                                  |                                                                                                       |                                         |                                 |                        |                 |                         |  |  |
|                                                                        |                                                  |                                                                                                       |                                         |                                 |                        |                 |                         |  |  |
|                                                                        |                                                  |                                                                                                       |                                         |                                 |                        |                 |                         |  |  |
|                                                                        |                                                  |                                                                                                       |                                         |                                 |                        |                 |                         |  |  |
| TUDING DECORD.                                                         | Si-o.                                            | Cat Atı                                                                                               | Packer At:                              | Lines Duni                      |                        |                 |                         |  |  |
| TUBING RECORD:                                                         | Size:                                            | Set At:                                                                                               | Facker At.                              | Liner Run:                      | Yes No                 |                 |                         |  |  |
| Date of First, Resumed                                                 | Production, SWD or EN                            | HR. Producing Me                                                                                      |                                         | Gas Lift C                      | Other (Explain)        |                 |                         |  |  |
| Estimated Production<br>Per 24 Hours                                   | Oil                                              | Bbls. Gas                                                                                             | Mcf Wa                                  | ter B                           | bls. (                 | Gas-Oil Ratio   | Gravity                 |  |  |
|                                                                        |                                                  | ·                                                                                                     |                                         |                                 |                        |                 |                         |  |  |
|                                                                        | ON OF GAS:                                       |                                                                                                       | METHOD OF COMPL                         |                                 |                        | PRODUCTIO       | ON INTERVAL:            |  |  |
| Vented Solo                                                            |                                                  | Open Hole                                                                                             |                                         |                                 | nmingled<br>mit ACO-4) |                 |                         |  |  |
| (If vented, Sui                                                        | bmit ACO-18.)                                    | Other (Specify)                                                                                       |                                         |                                 |                        |                 |                         |  |  |