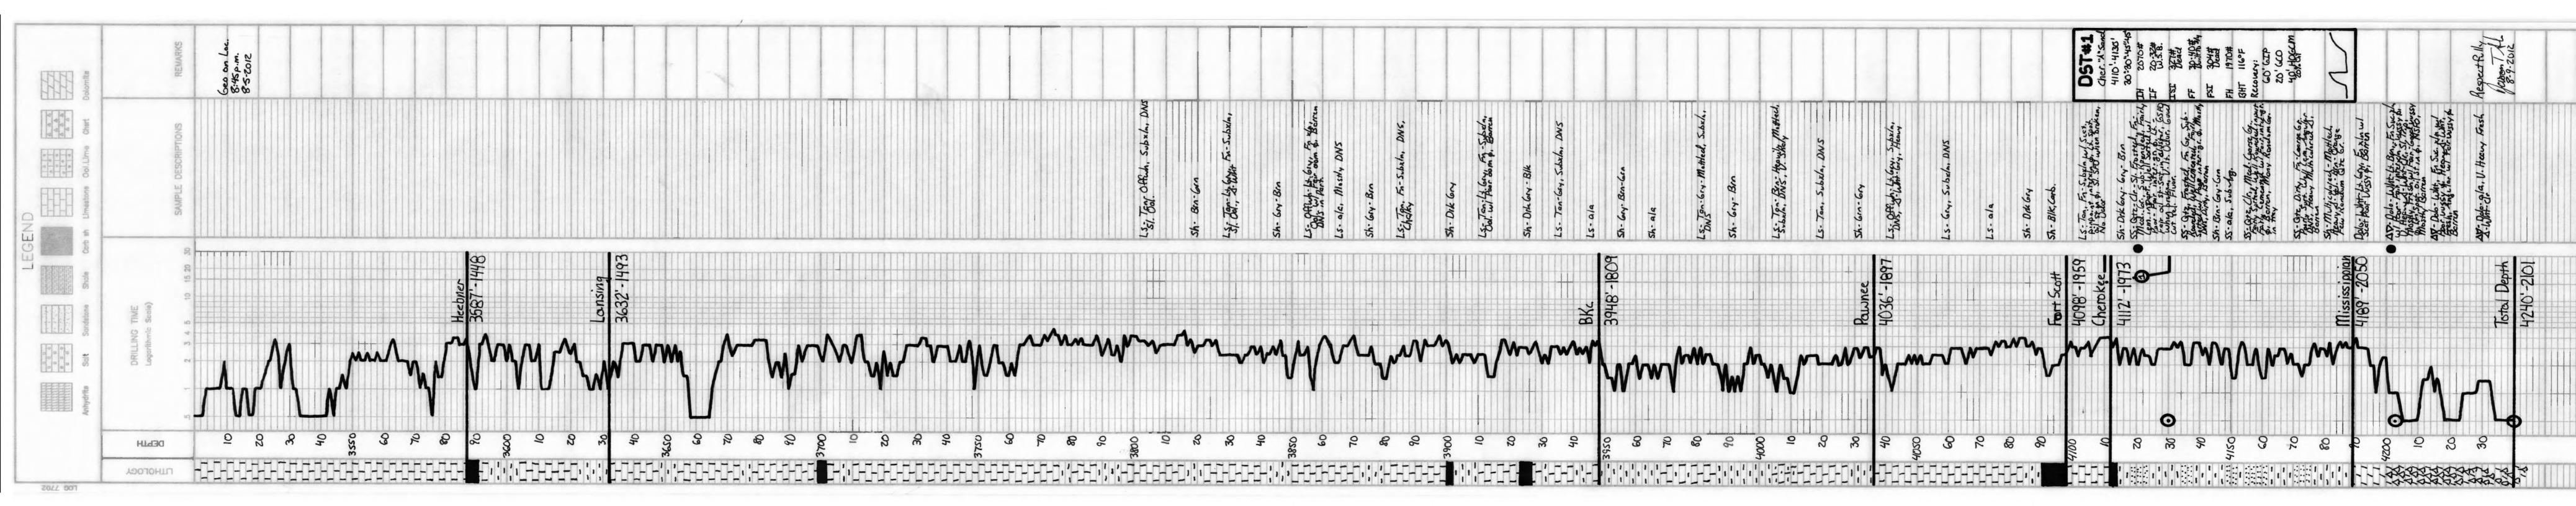

## Tops

| Name             | Тор  | Datum |  |  |  |  |
|------------------|------|-------|--|--|--|--|
| Anhydrite        | 1335 | 804   |  |  |  |  |
| Chase            | 2217 | -78   |  |  |  |  |
| Heebner          | 3586 | -1447 |  |  |  |  |
| Lansing          | 3630 | -1491 |  |  |  |  |
| Base Kansas City | 3950 | -1811 |  |  |  |  |
| Pawnee           | 4044 | -1905 |  |  |  |  |
| Ft. Scott        | 4100 | -1961 |  |  |  |  |
| Cherokee         | 4114 | -1975 |  |  |  |  |
| Mississippian    | 4190 | -2051 |  |  |  |  |
| LTD              | 4244 | -2105 |  |  |  |  |