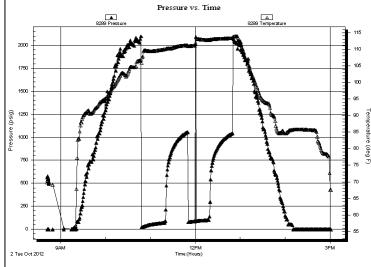

### Tops

| Name             | Тор  | Datum |  |  |  |  |  |  |
|------------------|------|-------|--|--|--|--|--|--|
| Anhydrite        | 1382 | 757   |  |  |  |  |  |  |
| Heebner          | 3610 | -1471 |  |  |  |  |  |  |
| Lansing          | 3658 | -1519 |  |  |  |  |  |  |
| Base Kansas City | 3987 | -1848 |  |  |  |  |  |  |
| Pawnee           | 4068 | -1929 |  |  |  |  |  |  |
| Ft. Scott        | 4151 | -2012 |  |  |  |  |  |  |
| Cherokee         | 4171 | -2032 |  |  |  |  |  |  |
| Mississippian    | 4236 | -2097 |  |  |  |  |  |  |
| RTD              | 4255 | -2116 |  |  |  |  |  |  |