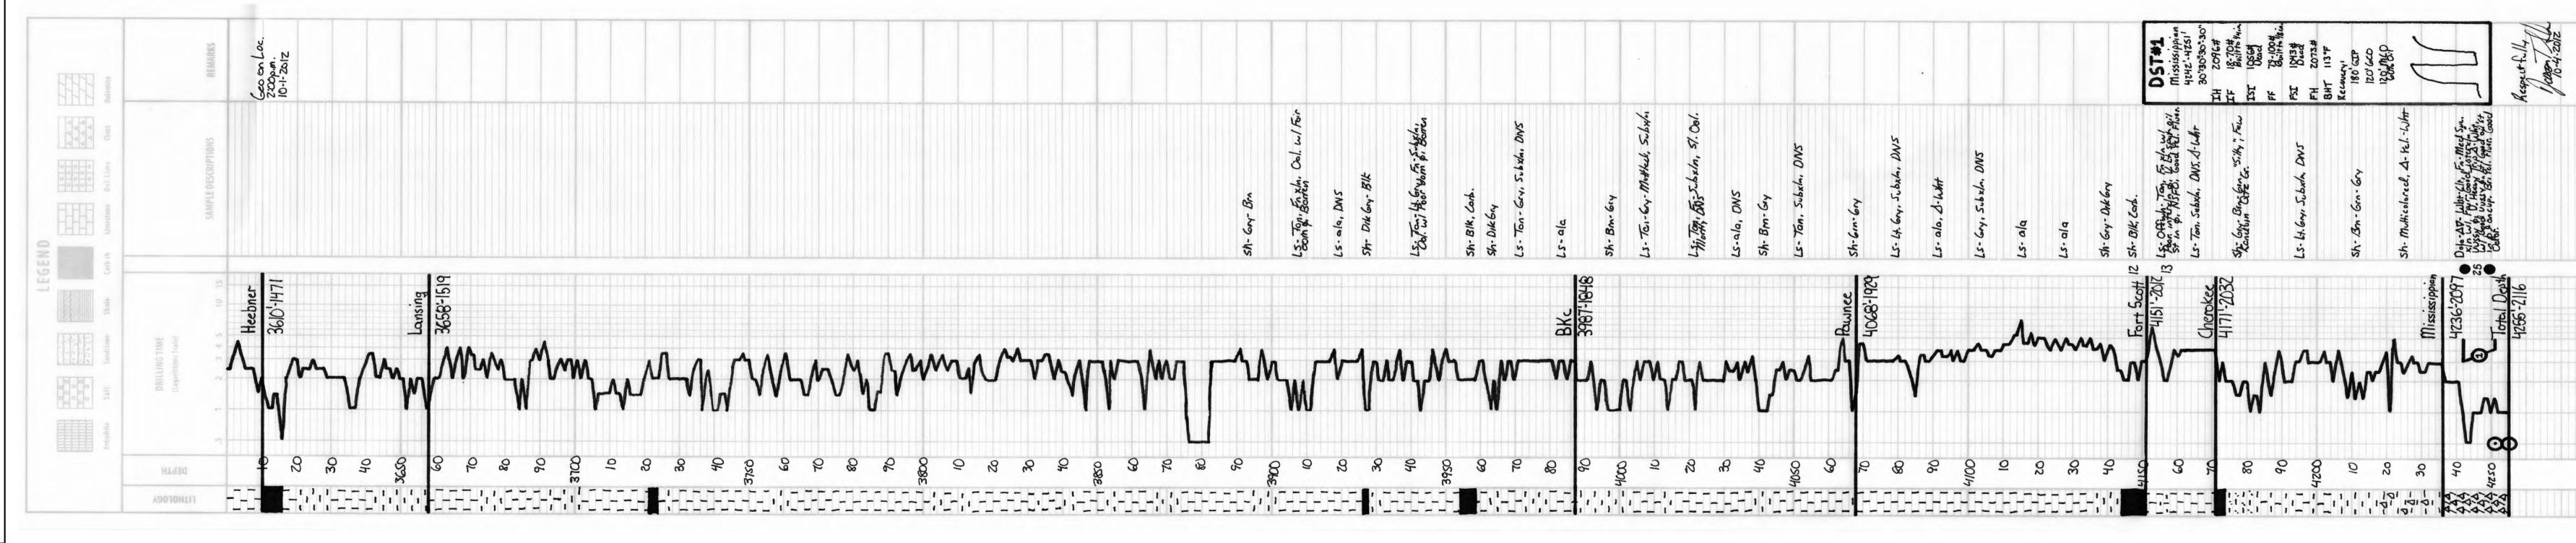

### Tops

| Name             | Тор  | Datum |  |  |  |  |  |  |
|------------------|------|-------|--|--|--|--|--|--|
| Anhydrite        | 1382 | 757   |  |  |  |  |  |  |
| Heebner          | 3610 | -1471 |  |  |  |  |  |  |
| Lansing          | 3658 | -1519 |  |  |  |  |  |  |
| Base Kansas City | 3987 | -1848 |  |  |  |  |  |  |
| Pawnee           | 4068 | -1929 |  |  |  |  |  |  |
| Ft. Scott        | 4151 | -2012 |  |  |  |  |  |  |
| Cherokee         | 4171 | -2032 |  |  |  |  |  |  |
| Mississippian    | 4236 | -2097 |  |  |  |  |  |  |
| RTD              | 4255 | -2116 |  |  |  |  |  |  |