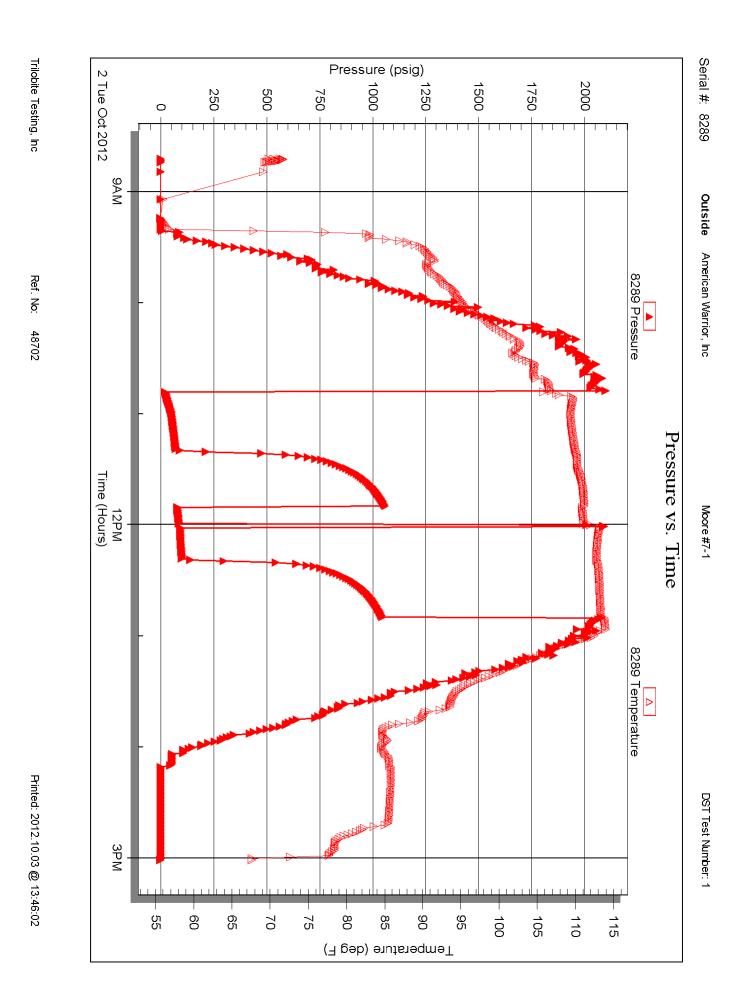

| Form      | ACO1 - Well Completion |
|-----------|------------------------|
| Operator  | American Warrior, Inc. |
| Well Name | Moore 7-1              |
| Doc ID    | 1113998                |