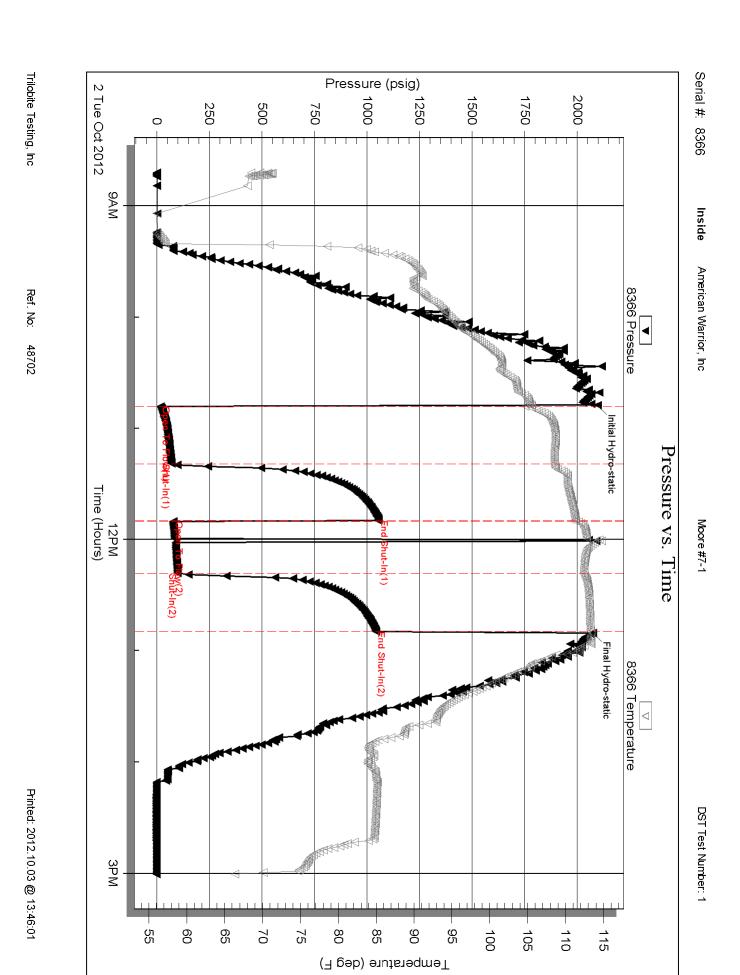

### Tops

| Name             | Тор  | Datum |  |  |  |  |  |  |
|------------------|------|-------|--|--|--|--|--|--|
| Anhydrite        | 1382 | 757   |  |  |  |  |  |  |
| Heebner          | 3610 | -1471 |  |  |  |  |  |  |
| Lansing          | 3658 | -1519 |  |  |  |  |  |  |
| Base Kansas City | 3987 | -1848 |  |  |  |  |  |  |
| Pawnee           | 4068 | -1929 |  |  |  |  |  |  |
| Ft. Scott        | 4151 | -2012 |  |  |  |  |  |  |
| Cherokee         | 4171 | -2032 |  |  |  |  |  |  |
| Mississippian    | 4236 | -2097 |  |  |  |  |  |  |
| RTD              | 4255 | -2116 |  |  |  |  |  |  |