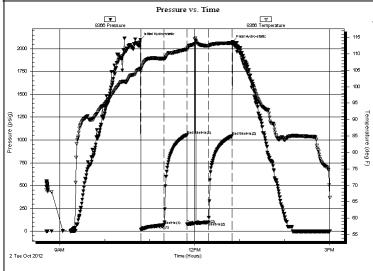

### Tops

| Name             | Тор  | Datum |  |  |  |  |  |  |
|------------------|------|-------|--|--|--|--|--|--|
| Anhydrite        | 1382 | 757   |  |  |  |  |  |  |
| Heebner          | 3610 | -1471 |  |  |  |  |  |  |
| Lansing          | 3658 | -1519 |  |  |  |  |  |  |
| Base Kansas City | 3987 | -1848 |  |  |  |  |  |  |
| Pawnee           | 4068 | -1929 |  |  |  |  |  |  |
| Ft. Scott        | 4151 | -2012 |  |  |  |  |  |  |
| Cherokee         | 4171 | -2032 |  |  |  |  |  |  |
| Mississippian    | 4236 | -2097 |  |  |  |  |  |  |
| RTD              | 4255 | -2116 |  |  |  |  |  |  |