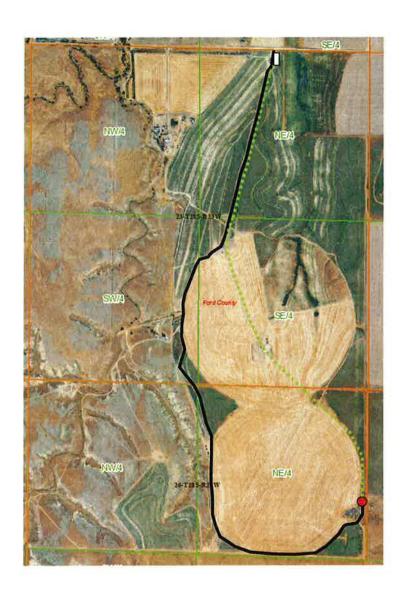

Lease Rd

Lead line

**Electrical Line** 

Tank Battery

**Vincent Oil Corporation** 

**Location Plat: Keller #2-26** 

**Preliminary Non-Binding Estimate for:** 

Lease Road, Lead line, Tank Battery and

**Electrical line** 