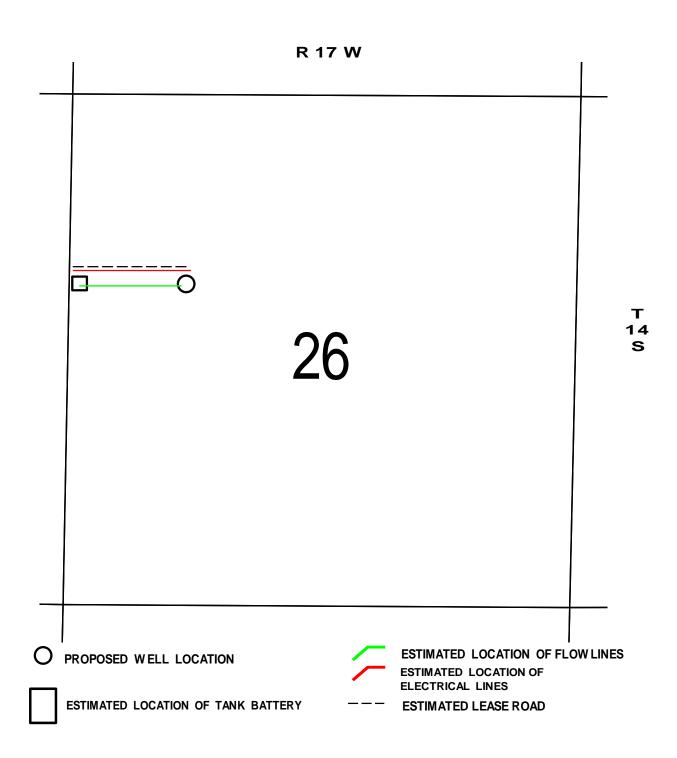

Well will not be drilled or Permit Expired Date: \_

Signature of Operator or Agent:

| For KCC    | Use:     |  |
|------------|----------|--|
| Effective  | Date:    |  |
| District # | <u> </u> |  |
| SGA?       | Yes No   |  |