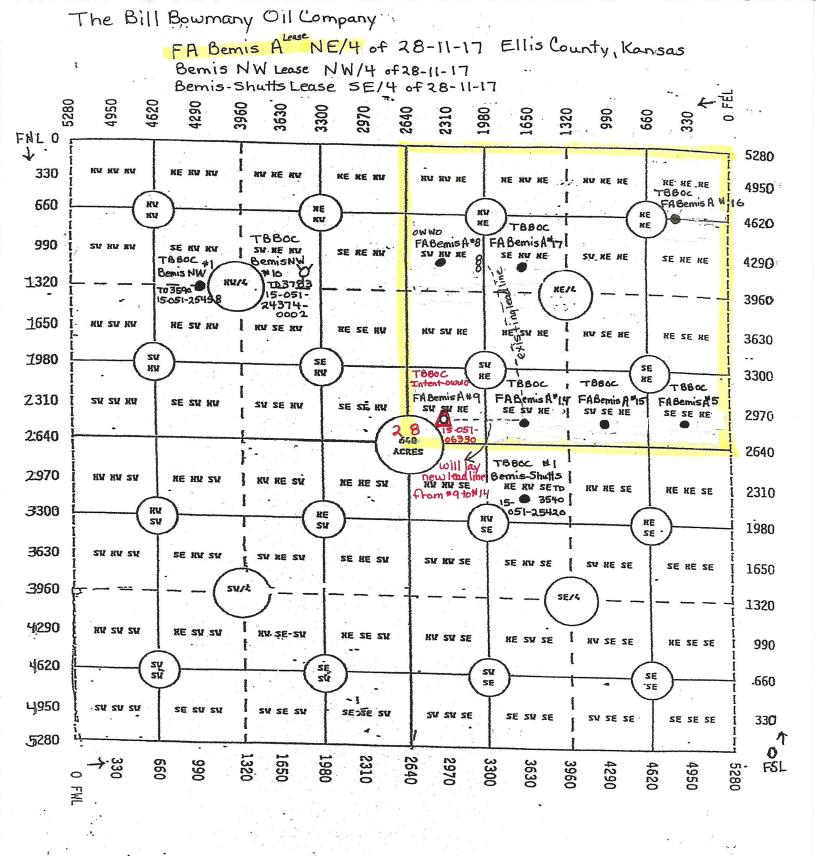

### Submitted Electronically

[

Т

FABemis A Ng

APT # 15-051-06330,0WWO

if well is completed a produced we will lay a newlead from #9 well to #14 well, then go into existing lead line from #14 to existing lead line to existing Tank Battery

NORTH

15-051-06330-0000

# WELL PLUGGING RECORD

| Ellis                        | County. Se               | c28 <sub>Twp</sub> _115 | $Rge_{E}$          | (W)      |
|------------------------------|--------------------------|-------------------------|--------------------|----------|
| Location as "NE/CNW%SV       | VX" or footage from line | SW SW NE                |                    |          |
| Lease Owner The              | l'exas Company           |                         |                    |          |
|                              | Bemis "A"                |                         | Well No            | 9        |
| Office Address 614 H         | Bitting Bldg.            | , Wichita.              | Kansas             |          |
| Character of Well (comple    | eted as Oil, Gas or Dry  |                         |                    |          |
| Date well completed          |                          | Octobe                  | er 27.             | 1937     |
| Application for plugging fil | ed                       | July (                  | 5.                 | 1955     |
| Application for plugging ap  | proved                   | July '                  | 7.                 | 1955     |
| Plugging commenced           |                          | July 1                  | 14.                | 1955     |
| Plugging completed           |                          | July 1                  | 15.                | 1955     |
| Reason for abandonment of    | well or producing form   | nation                  |                    |          |
| Ceased to                    | be à commer              | cial produc             | cer                |          |
| If a producing well is abar  | ndoned, date of last pro | oduction Septer         | nber               | 1954     |
| Was permission obtained :    | from the Conservation    | Division or its agent   | ts before plugging | was com- |

Locate well correctly on above Section Plat

mencedr Name of Conservation Agent who supervised plugging of this werr Eldon Petty Producing formation Arbuckle Depth to top 3400 Bottom 3410

Total Depth of Well 3410 \_\_\_Feet Show depth and thickness of all water, oil and gas formations.