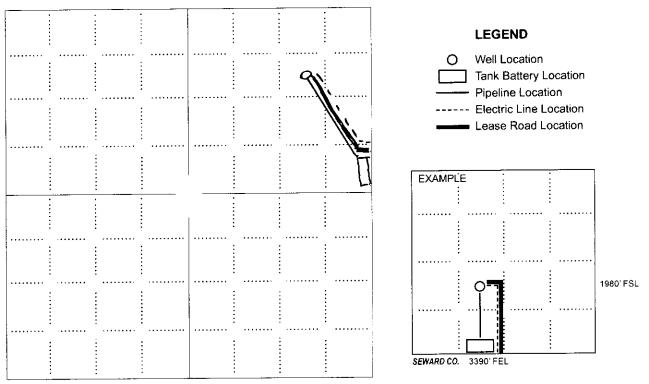

#### IN ALL CASES PLOT THE INTENDED WELL ON THE PLAT BELOW

In all cases, please fully complete this side of the form. Include items 1 through 5 at the bottom of this page.

| Operator:                                                     | Location of Well: County:                                                                                                                                                                                                             |
|---------------------------------------------------------------|---------------------------------------------------------------------------------------------------------------------------------------------------------------------------------------------------------------------------------------|
| _ease:                                                        | feet from N / S Line of Section                                                                                                                                                                                                       |
| Vell Number:                                                  | feet from E / W Line of Section                                                                                                                                                                                                       |
| Field:                                                        | Sec Twp S. R 🗌 E 🔲 W                                                                                                                                                                                                                  |
| Number of Acres attributable to well: QTR/QTR/QTR of acreage: | is section.   Regular of   Integular                                                                                                                                                                                                  |
|                                                               | If Section is Irregular, locate well from nearest corner boundary.  Section corner used: NE NW SE SW                                                                                                                                  |
|                                                               | PLAT footage to the nearest lease or unit boundary line. Show the predicted locations of d electrical lines, as required by the Kansas Surface Owner Notice Act (House Bill 2032). You may attach a separate plat if desired. 990 ft. |
|                                                               | LEGEND                                                                                                                                                                                                                                |
|                                                               | O Well Location  Tank Battery Location  Pipeline Location  Electric Line Location  Lease Road Location                                                                                                                                |
| 2                                                             | EXAMPLE :                                                                                                                                                                                                                             |
|                                                               |                                                                                                                                                                                                                                       |
|                                                               | 1980' FSL                                                                                                                                                                                                                             |
|                                                               | SEWARD CO. 3390' FEL                                                                                                                                                                                                                  |

NOTE: In all cases locate the spot of the proposed drilling locaton.

#### In plotting the proposed location of the well, you must show:

- 1. The manner in which you are using the depicted plat by identifying section lines, i.e. 1 section, 1 section with 8 surrounding sections, 4 sections, etc.
- 2. The distance of the proposed drilling location from the south / north and east / west outside section lines.
- 3. The distance to the nearest lease or unit boundary line (in footage).
- 4. If proposed location is located within a prorated or spaced field a certificate of acreage attribution plat must be attached: (C0-7 for oil wells; CG-8 for gas wells).
- 5. The predicted locations of lease roads, tank batteries, pipelines, and electrical lines.

### IN ALL CASES PLOT THE INTENDED WELL ON THE PLAT BELOW

In all cases, please fully complete this side of the form. Include items 1 through 5 at the bottom of this page.

| Operator: Hertel Oil Company, LLC             | Location of Well: County: Ellis                                    |
|-----------------------------------------------|--------------------------------------------------------------------|
| Lease: Paige                                  | 990 feet from N / S Line of Section                                |
| Well Number: 1                                | 870 feet from X E / W Line of Section                              |
| Field: Engel                                  | Sec. 27 Twp. 14 S. R. 18 E W                                       |
| Number of Acres attributable to well: 80      | Is Section: Regular or Irregular                                   |
| QTR/QTR/QTR/QTR of acreage: E2 - SW - NE - NE | <del></del>                                                        |
|                                               | If Section is Irregular, locate well from nearest corner boundary. |
|                                               | Section corner used: NE NW SE SW                                   |
|                                               |                                                                    |
| PLA                                           | AT                                                                 |

Show location of the well. Show footage to the nearest lease or unit boundary line. Show the predicted locations of lease roads, tank batteries, pipelines and electrical lines, as required by the Kansas Surface Owner Notice Act (House Bill 2032).

You may attach a separate plat if desired.

NOTE: In all cases locate the spot of the proposed drilling locaton.

#### In plotting the proposed location of the well, you must show:

- 1. The manner in which you are using the depicted plat by identifying section lines, i.e. 1 section, 1 section with 8 surrounding sections, 4 sections, atc.
- 2. The distance of the proposed drilling location from the south / north and east / west outside section lines.
- 3. The distance to the nearest lease or unit boundary line (in footage).
- 4. If proposed location is located within a prorated or spaced field a certificate of acreage attribution plat must be attached: (C0-7 for oil wells; CG-8 for gas wells).
- 5. The predicted locations of lease roads, tank batteries, pipelines, and electrical lines.