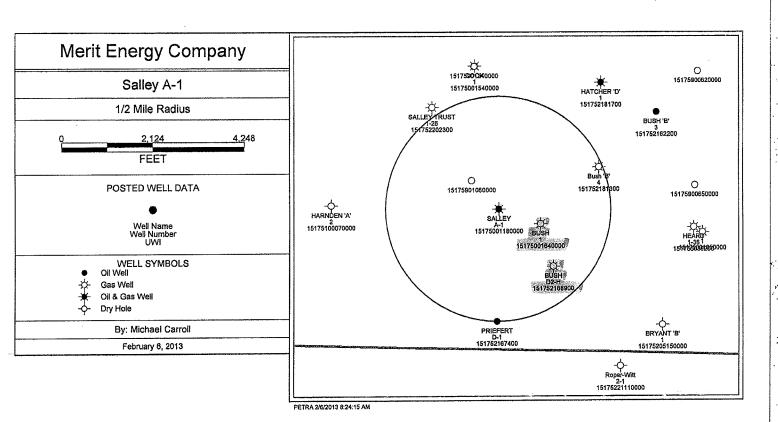

#### APPLICATION FOR COMMINGLING OF Commingling ID#\_ PRODUCTION (K.A.R. 82-3-123) OR FLUIDS (K.A.R. 82-3-123a)

| OPERATOR: License #    |                                                                                                                                                                                                                                                            | API No. 15                                                                                                               |                                  |                                     |  |  |
|------------------------|------------------------------------------------------------------------------------------------------------------------------------------------------------------------------------------------------------------------------------------------------------|--------------------------------------------------------------------------------------------------------------------------|----------------------------------|-------------------------------------|--|--|
| Name:                  |                                                                                                                                                                                                                                                            | Spot Description:                                                                                                        |                                  |                                     |  |  |
| Address                | 1:                                                                                                                                                                                                                                                         |                                                                                                                          | Sec Twp S                        | S. R East West                      |  |  |
| Address                | 2:                                                                                                                                                                                                                                                         |                                                                                                                          | Feet from Nort                   | h / South Line of Section           |  |  |
| City:                  |                                                                                                                                                                                                                                                            |                                                                                                                          | Feet from East                   | / West Line of Section              |  |  |
| Contact                | Person:                                                                                                                                                                                                                                                    | County:                                                                                                                  |                                  |                                     |  |  |
| Phone:                 | ()                                                                                                                                                                                                                                                         | Lease Name:                                                                                                              | Well #                           | #:                                  |  |  |
| _                      |                                                                                                                                                                                                                                                            |                                                                                                                          |                                  |                                     |  |  |
| 1.                     | Name and upper and lower limit of each production interval to                                                                                                                                                                                              | be commingled:                                                                                                           |                                  |                                     |  |  |
|                        | Formation:                                                                                                                                                                                                                                                 | (Perfs): .                                                                                                               |                                  |                                     |  |  |
|                        | Formation:                                                                                                                                                                                                                                                 | (Perfs): _                                                                                                               |                                  |                                     |  |  |
|                        | Formation:                                                                                                                                                                                                                                                 | (Perfs): _                                                                                                               |                                  |                                     |  |  |
|                        | Formation:                                                                                                                                                                                                                                                 | (Perfs):                                                                                                                 |                                  |                                     |  |  |
|                        | Formation:                                                                                                                                                                                                                                                 | (Perfs): _                                                                                                               |                                  |                                     |  |  |
| ☐ 2.                   | Estimated amount of fluid production to be commingled from e                                                                                                                                                                                               | each interval:                                                                                                           |                                  |                                     |  |  |
|                        | Formation:                                                                                                                                                                                                                                                 |                                                                                                                          | MCEPD:                           | BWPD:                               |  |  |
|                        | Formation:                                                                                                                                                                                                                                                 |                                                                                                                          |                                  | BWPD:                               |  |  |
|                        | Formation:                                                                                                                                                                                                                                                 |                                                                                                                          |                                  | BWPD:                               |  |  |
|                        |                                                                                                                                                                                                                                                            |                                                                                                                          | _                                |                                     |  |  |
|                        | Formation:                                                                                                                                                                                                                                                 |                                                                                                                          |                                  | BWPD:                               |  |  |
|                        | Formation:                                                                                                                                                                                                                                                 | BOPD:                                                                                                                    | MCFPD:                           | BWPD:                               |  |  |
| ☐ 3.                   | Plat map showing the location of the subject well, all other well the subject well, and for each well the names and addresses of                                                                                                                           | •                                                                                                                        | •                                | s within a 1/2 mile radius of       |  |  |
| 4.                     | Signed certificate showing service of the application and affida                                                                                                                                                                                           | avit of publication as required                                                                                          | in K.A.R. 82-3-135a.             |                                     |  |  |
| For Con                | nmingling of PRODUCTION ONLY, include the following:                                                                                                                                                                                                       |                                                                                                                          |                                  |                                     |  |  |
| <u> </u>               | Wireline log of subject well. Previously Filed with ACO-1:                                                                                                                                                                                                 | Yes No                                                                                                                   |                                  |                                     |  |  |
| 6.                     | Complete Form ACO-1 (Well Completion form) for the subject well.                                                                                                                                                                                           |                                                                                                                          |                                  |                                     |  |  |
|                        |                                                                                                                                                                                                                                                            |                                                                                                                          |                                  |                                     |  |  |
| For Con                | nmingling of FLUIDS ONLY, include the following:                                                                                                                                                                                                           |                                                                                                                          |                                  |                                     |  |  |
| 7.                     | Well construction diagram of subject well.                                                                                                                                                                                                                 | ct well.                                                                                                                 |                                  |                                     |  |  |
| 8.                     | Any available water chemistry data demonstrating the compat                                                                                                                                                                                                | ibility of the fluids to be comn                                                                                         | ningled.                         |                                     |  |  |
| current ir<br>mingling | VIT: I am the affiant and hereby certify that to the best of my nformation, knowledge and personal belief, this request for comistrue and proper and I have no information or knowledge, which existent with the information supplied in this application. | Su                                                                                                                       | bmitted Electronic               | cally                               |  |  |
| KCC                    | C Office Use Only                                                                                                                                                                                                                                          | Protests may be filed by anv                                                                                             | party having a valid interest in | n the application. Protests must be |  |  |
|                        | nied Approved                                                                                                                                                                                                                                              | in writing and comply with K.A.R. 82-3-135b and must be filed wihin 15 days of publication of the notice of application. |                                  |                                     |  |  |