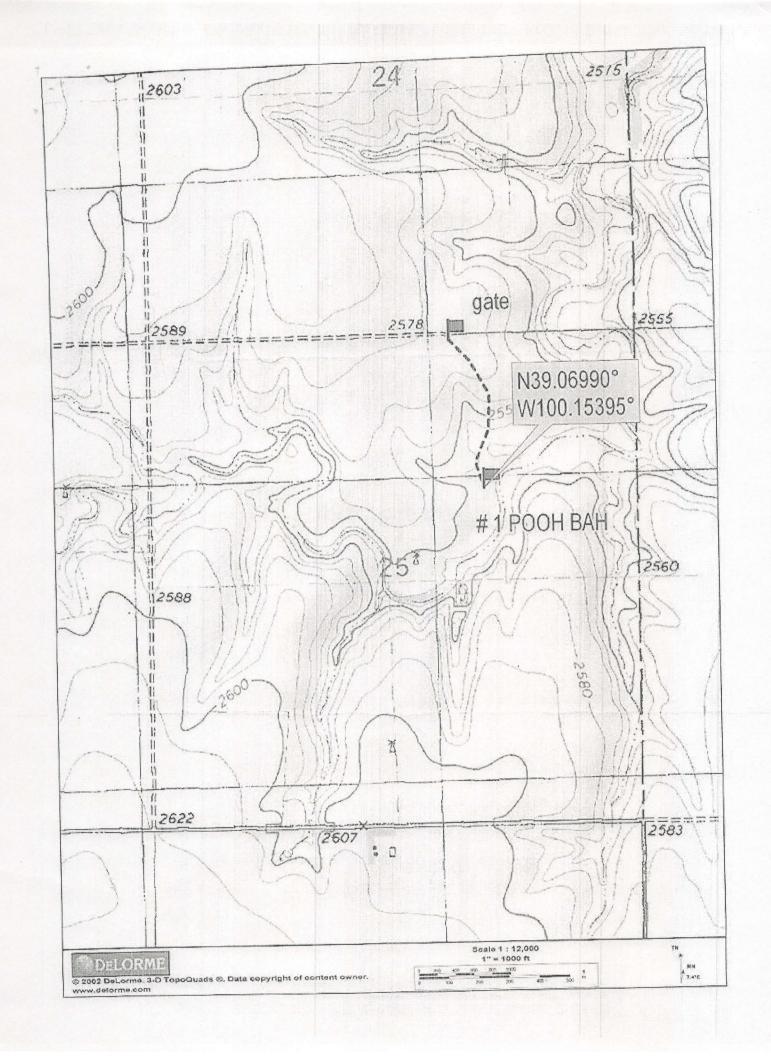

## IN ALL CASES PLOT THE INTENDED WELL ON THE PLAT BELOW

In all cases, please fully complete this side of the form. Include items 1 through 5 at the bottom of this page.

| Operator: 6G Twister, Inc.                                                       | Location of Well: County: Gove                                                                       |
|----------------------------------------------------------------------------------|------------------------------------------------------------------------------------------------------|
| Lease: POOH BAH                                                                  | 1,650 feet from N / S Line of Section                                                                |
| Well Number: 1                                                                   | 1,650feet from X E / T W Line of Section                                                             |
| Field: UNNAMED                                                                   | Sec. 25 Twp. 11 S. R. 26 E W                                                                         |
| Number of Acres attributable to well: 10  OTR/OTR/OTR of acreage: - NE - SW - NE | Is Section: Regular or Irregular                                                                     |
| QTR/QTR/QTR of acreage: NE SW NE                                                 | If Section is Irregular, locate well from nearest corner boundary.  Section corner used: NE NW SE SW |

#### **PLAT**

Show location of the well. Show footage to the nearest lease or unit boundary line. Show the predicted locations of lease roads, tank batteries, pipelines and electrical lines, as required by the Kansas Surface Owner Notice Act (House Bill 2032).

You may attach a separate plat if desired.

NOTE: In all cases locate the spot of the proposed drilling locaton.

#### In plotting the proposed location of the well, you must show:

- 1. The manner in which you are using the depicted plat by identifying section lines, i.e. 1 section, 1 section with 8 surrounding sections, 4 sections, etc.
- 2. The distance of the proposed drilling location from the south / north and east / west outside section lines.
- 3. The distance to the nearest lease or unit boundary line (in footage).
- 4. If proposed location is located within a prorated or spaced field a certificate of acreage attribution plat must be attached: (C0-7 for oil wells; CG-8 for gas wells).
- 5. The predicted locations of lease roads, tank batteries, pipelines, and electrical lines.