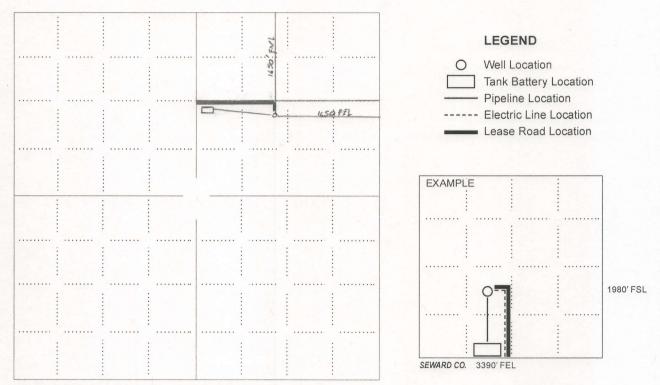

### IN ALL CASES PLOT THE INTENDED WELL ON THE PLAT BELOW

In all cases, please fully complete this side of the form. Include items 1 through 5 at the bottom of this page.

| Operator:                                                            | Location of Well: County:                                          |
|----------------------------------------------------------------------|--------------------------------------------------------------------|
| Lease:                                                               | feet from N / S Line of Section                                    |
| Well Number:                                                         | feet from E / W Line of Section                                    |
| Field:                                                               | SecTwpS. R 🗌 E 🗍 W                                                 |
| Number of Acres attributable to well:                                | Is Section: Regular or Irregular                                   |
| QTR/QTR/QTR/QTR of acreage:                                          | 10 Gootlon. Trogular of Integralar                                 |
|                                                                      | If Section is Irregular, locate well from nearest corner boundary. |
|                                                                      | Section corner used: NE NW SE SW                                   |
|                                                                      |                                                                    |
| PLA                                                                  | AT                                                                 |
| Show location of the well. Show footage to the nearest lea           |                                                                    |
| lease roads, tank batteries, pipelines and electrical lines, as requ |                                                                    |
| You may attach a sep<br>1650 f                                       | arate plat if desired.                                             |
| 10501                                                                | <u>.                                    </u>                       |
|                                                                      |                                                                    |
|                                                                      | LEGEND                                                             |
|                                                                      | O Well Location                                                    |
|                                                                      | Tank Battery Location                                              |
|                                                                      | : Pipeline Location                                                |
|                                                                      | : Flectric Line Location                                           |
|                                                                      | 1650 ft Lease Road Location                                        |
|                                                                      |                                                                    |
|                                                                      |                                                                    |
|                                                                      | EXAMPLE : :                                                        |
| : : : : 05                                                           |                                                                    |
| 25                                                                   |                                                                    |
|                                                                      | `                                                                  |
|                                                                      |                                                                    |
|                                                                      |                                                                    |
|                                                                      | 1980' FSL                                                          |
|                                                                      |                                                                    |
|                                                                      | :                                                                  |
| : : :                                                                |                                                                    |
|                                                                      | SEWARD CO. 3390' FEL                                               |

NOTE: In all cases locate the spot of the proposed drilling locaton.

### In plotting the proposed location of the well, you must show:

- 1. The manner in which you are using the depicted plat by identifying section lines, i.e. 1 section, 1 section with 8 surrounding sections, 4 sections, etc.
- 2. The distance of the proposed drilling location from the south / north and east / west outside section lines.
- 3. The distance to the nearest lease or unit boundary line (in footage).
- 4. If proposed location is located within a prorated or spaced field a certificate of acreage attribution plat must be attached: (C0-7 for oil wells; CG-8 for gas wells).
- 5. The predicted locations of lease roads, tank batteries, pipelines, and electrical lines.