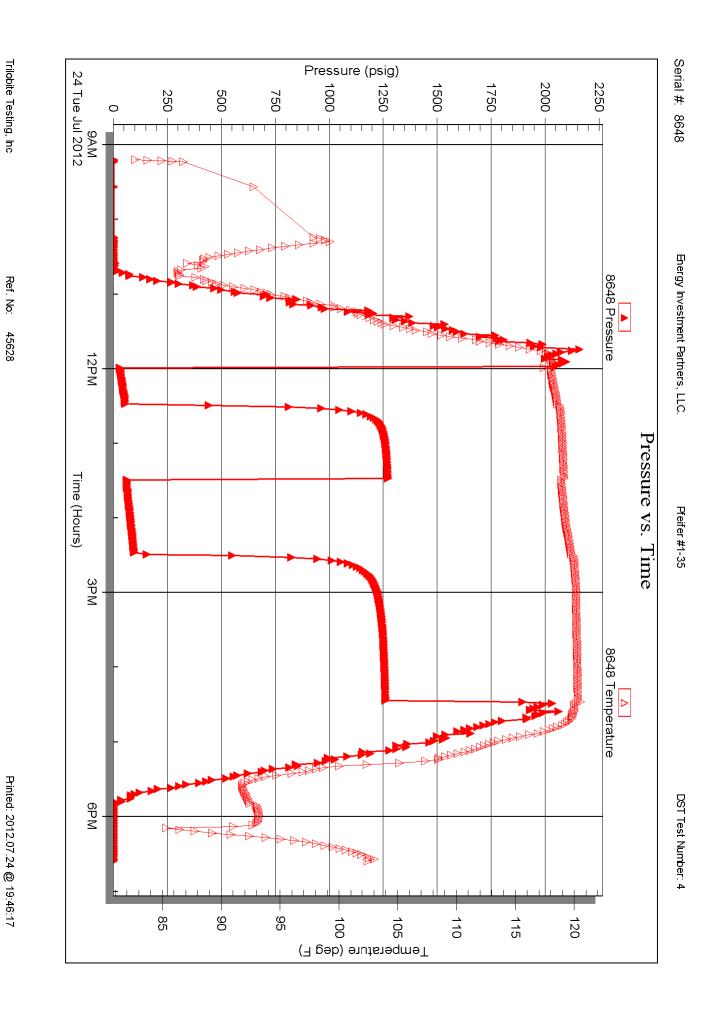

Energy Investment Partners, LLC.

35-10s-25w-Graham, KS

P.O. Box 225878

Pfeifer #1-35

Tester:

Dallas, TX 75222

Job Ticket: 45628 DST#: 4

Kevin Mack

43

ATTN: Larry Nicholson

Test Start: 2012.07.24 @ 09:12:00

#### GENERAL INFORMATION:

Formation: LKC "J,K"

Deviated: Test Type: Conventional Straddle (Initial) No Whipstock: 2490.00 ft (KB)

Time Tool Opened: 11:59:53 Time Test Ended: 18:38:08

Unit No: 3964.00 ft (KB) To 4046.00 ft (KB) (TVD) Reference Elevations:

Total Depth: 4535.00 ft (KB) (TVD)

7.88 inches Hole Condition: Good Hole Diameter:

KB to GR/CF: 10.00 ft

2490.00 ft (KB)

2480.00 ft (CF)

Serial #: 6799

Interval:

Press@RunDepth: 98.24 psig @ ft (KB) Capacity: 8000.00 psig

Start Date: 2012.07.24 2012.07.24 Last Calib.: 2012.07.24 End Date: Start Time: 09:12:05 End Time: 18:38:08 Time On Btm: 2012.07.24 @ 11:59:38 Time Off Btm: 2012.07.24 @ 16:30:23

TEST COMMENT: 30 - IF- 1" Blow built to 4 1/8"

60 - IS- No Return

60 - FF- Blow started at 5 min. Built to 6 1/4"

120 - FS- No Return

|             | Time   | Pressure | lemp    | Annotation           |
|-------------|--------|----------|---------|----------------------|
|             | (Min.) | (psig)   | (deg F) |                      |
|             | 0      | 2036.15  | 117.25  | Initial Hydro-static |
|             | 1      | 29.38    | 116.44  | Open To Flow (1)     |
|             | 29     | 53.93    | 116.86  | Shut-In(1)           |
| -           | 89     | 1271.70  | 118.00  | End Shut-In(1)       |
| Temperature | 91     | 61.63    | 117.52  | Open To Flow (2)     |
| rature      | 151    | 98.24    | 118.09  | Shut-In(2)           |
| (deg F)     | 269    | 1260.44  | 119.12  | End Shut-In(2)       |
| و           | 271    | 2037.27  | 119.10  | Final Hydro-static   |
|             |        |          |         |                      |
|             |        |          |         |                      |
|             |        |          |         |                      |
|             |        |          |         |                      |