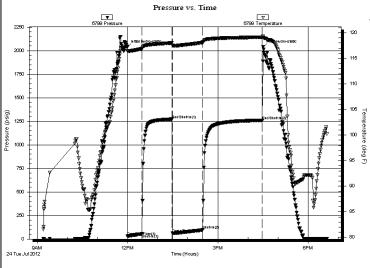

Energy Investment Partners, LLC.

35-10s-25w-Graham, KS

P.O. Box 225878

Pfeifer #1-35

Tester:

Dallas, TX 75222

Job Ticket: 45628 DST#: 4

Kevin Mack

43

ATTN: Larry Nicholson

Test Start: 2012.07.24 @ 09:12:00

#### GENERAL INFORMATION:

Formation: LKC "J,K"

Deviated: Test Type: Conventional Straddle (Initial) No Whipstock: 2490.00 ft (KB)

Time Tool Opened: 11:59:53 Time Test Ended: 18:38:08

Unit No: 3964.00 ft (KB) To 4046.00 ft (KB) (TVD) Reference Elevations:

Total Depth: 4535.00 ft (KB) (TVD)

7.88 inches Hole Condition: Good Hole Diameter:

KB to GR/CF: 10.00 ft

2490.00 ft (KB)

2480.00 ft (CF)

Serial #: 6799

Interval:

Press@RunDepth: 98.24 psig @ ft (KB) Capacity: 8000.00 psig

Start Date: 2012.07.24 2012.07.24 Last Calib.: 2012.07.24 End Date: Start Time: 09:12:05 End Time: 18:38:08 Time On Btm: 2012.07.24 @ 11:59:38 Time Off Btm: 2012.07.24 @ 16:30:23

TEST COMMENT: 30 - IF- 1" Blow built to 4 1/8"

60 - IS- No Return

60 - FF- Blow started at 5 min. Built to 6 1/4"

120 - FS- No Return

|             | Time   | Pressure | lemp    | Annotation           |
|-------------|--------|----------|---------|----------------------|
|             | (Min.) | (psig)   | (deg F) |                      |
|             | 0      | 2036.15  | 117.25  | Initial Hydro-static |
|             | 1      | 29.38    | 116.44  | Open To Flow (1)     |
|             | 29     | 53.93    | 116.86  | Shut-In(1)           |
| -           | 89     | 1271.70  | 118.00  | End Shut-In(1)       |
| Temperature | 91     | 61.63    | 117.52  | Open To Flow (2)     |
| rature      | 151    | 98.24    | 118.09  | Shut-In(2)           |
| (deg F)     | 269    | 1260.44  | 119.12  | End Shut-In(2)       |
| و           | 271    | 2037.27  | 119.10  | Final Hydro-static   |
|             |        |          |         |                      |
|             |        |          |         |                      |
|             |        |          |         |                      |
|             |        |          |         |                      |