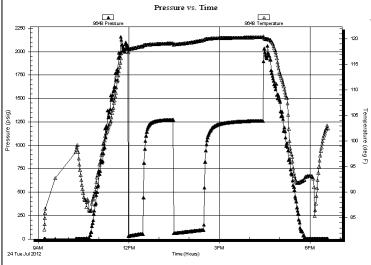

Energy Investment Partners, LLC. 35-10s-25w-Graham, KS

P.O. Box 225878 **Pfeifer #1-35** 

Dallas, TX 75222 Job Ticket: 45628

ATTN: Larry Nicholson Test Start: 2012.07.24 @ 09:12:00

#### **GENERAL INFORMATION:**

Formation: LKC "J,K"

Deviated: No Whipstock: 2490.00 ft (KB) Test Type: Conventional Straddle (Initial)

Time Tool Opened: 11:59:53 Tester: Kevin Mack
Time Test Ended: 18:38:08 Unit No: 43

Interval: 3964.00 ft (KB) To 4046.00 ft (KB) (TVD) Reference Elevations: 2490.00 ft (KB)

Total Depth: 4535.00 ft (KB) (TVD) 2480.00 ft (CF)

Hole Diameter: 7.88 inches Hole Condition: Good KB to GR/CF: 10.00 ft

Serial #: 8648

 $\label{eq:press@RunDepth:press@RunDepth:} Press@RunDepth: psig @ ft (KB) \\ Capacity: 8000.00 psig$ 

Start Date: 2012.07.24 End Date: 2012.07.24 Last Calib.: 2012.07.24

Start Time: 09:12:05 End Time: 18:36:30 Time On Btm: Time Off Btm:

TEST COMMENT: 30 - IF- 1" Blow built to 4 1/8"

60 - IS- No Return

60 - FF- Blow started at 5 min. Built to 6 1/4"

120 - FS- No Return

| P | RESSUR | RE S | SUM | 1MARY |  |
|---|--------|------|-----|-------|--|
|   |        |      |     |       |  |

DST#: 4

| Temps               | Time<br>(Min.) | Pressure<br>(psig) | Temp<br>(deg F) | Annotation |
|---------------------|----------------|--------------------|-----------------|------------|
| Temperature (deg F) |                |                    |                 |            |