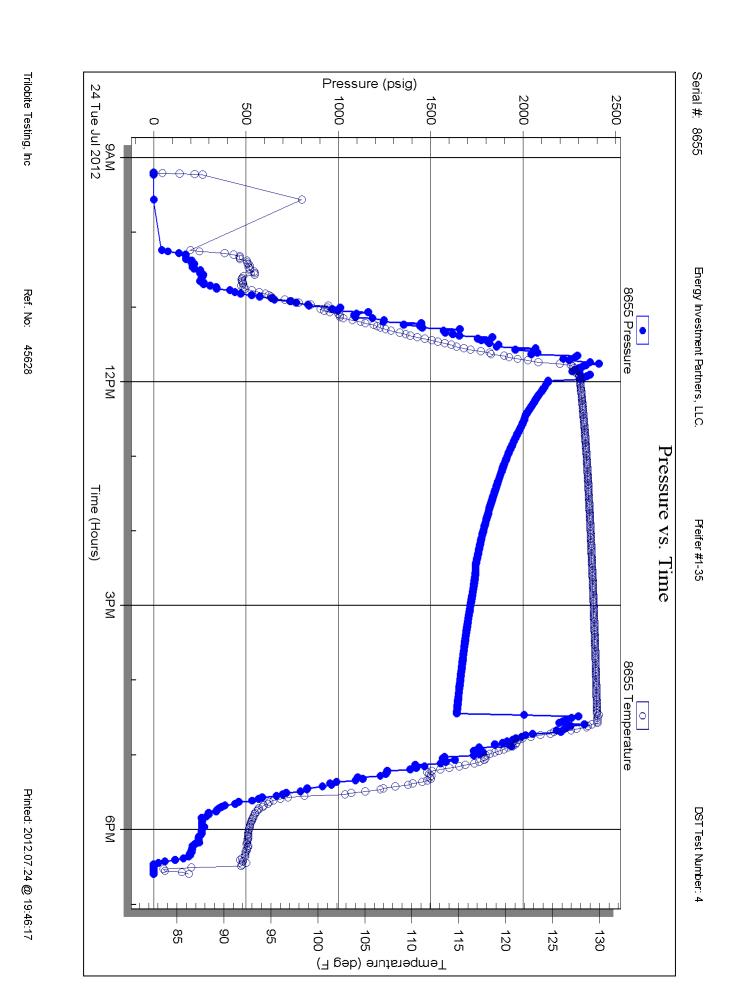

Serial #: 8655

 $\label{eq:press@RunDepth:press@RunDepth:} Press@RunDepth: psig @ ft (KB) \\ Capacity: 8000.00 psig$ 

Start Date: 2012.07.24 End Date: 2012.07.24 Last Calib.: 2012.07.24

Start Time: 09:12:05 End Time: 18:36:30 Time On Btm: Time Off Btm:

TEST COMMENT: 30 - IF- 1" Blow built to 4 1/8"

60 - IS- No Return

60 - FF- Blow started at 5 min. Built to 6 1/4"

120 - FS- No Return

| PF       | RESSUR | RE SUMMARY |
|----------|--------|------------|
| Pressure | Temp   | Annotation |

DST#: 4

|                     | Time<br>(Min.) | Pressure<br>(psig) | Temp<br>(deg F) | Annotation |
|---------------------|----------------|--------------------|-----------------|------------|
|                     |                |                    |                 |            |
| Ten                 |                |                    |                 |            |
| Temperature (deg F) |                |                    |                 |            |
| ea F                |                |                    |                 |            |
|                     |                |                    |                 |            |
|                     |                |                    |                 |            |
|                     |                |                    |                 |            |