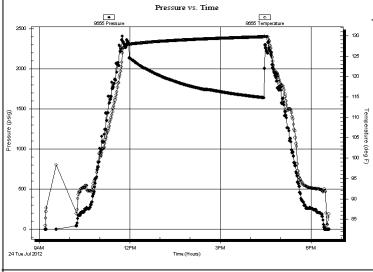

Dallas, TX 75222 Job Ticket: 45628

ATTN: Larry Nicholson Test Start: 2012.07.24 @ 09:12:00

#### **GENERAL INFORMATION:**

Formation: LKC "J,K"

Deviated: No Whipstock: 2490.00 ft (KB) Test Type: Conventional Straddle (Initial)

Time Tool Opened: 11:59:53 Tester: Kevin Mack
Time Test Ended: 18:38:08 Unit No: 43

Interval: 3964.00 ft (KB) To 4046.00 ft (KB) (TVD) Reference Elevations: 2490.00 ft (KB)

Total Depth: 4535.00 ft (KB) (TVD) 2480.00 ft (CF)

Hole Diameter: 7.88 inches Hole Condition: Good KB to GR/CF: 10.00 ft

Serial #: 8655

 $\label{eq:press@RunDepth:press@RunDepth:} Press@RunDepth: psig @ ft (KB) \\ Capacity: 8000.00 psig$ 

Start Date: 2012.07.24 End Date: 2012.07.24 Last Calib.: 2012.07.24

Start Time: 09:12:05 End Time: 18:36:30 Time On Btm: Time Off Btm:

TEST COMMENT: 30 - IF- 1" Blow built to 4 1/8"

60 - IS- No Return

60 - FF- Blow started at 5 min. Built to 6 1/4"

120 - FS- No Return

| PF       | RESSUR | RE SUMMARY |
|----------|--------|------------|
| Pressure | Temp   | Annotation |

DST#: 4

|                     | Time<br>(Min.) | Pressure<br>(psig) | Temp<br>(deg F) | Annotation |
|---------------------|----------------|--------------------|-----------------|------------|
|                     |                |                    |                 |            |
| Ten                 |                |                    |                 |            |
| Temperature (deg F) |                |                    |                 |            |
| ea F                |                |                    |                 |            |
|                     |                |                    |                 |            |
|                     |                |                    |                 |            |
|                     |                |                    |                 |            |