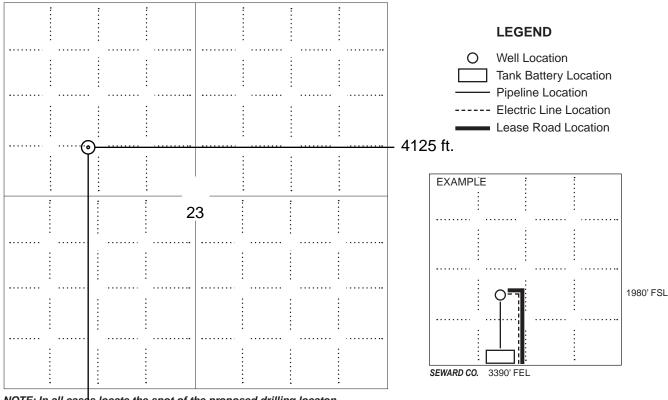

PLAT

Show location of the well. Show footage to the nearest lease or unit boundary line. Show the predicted locations of lease roads, tank batteries, pipelines and electrical lines, as required by the Kansas Surface Owner Notice Act (House Bill 2032). You may attach a separate plat if desired.

NOTE: In all cases locate the spot of the proposed drilling locaton.

### In plotting the proposed location of the well, you must show:

- 1. The manner in which you are using the depicted plat by identifying section lines, i.e. 1 section, 1 section with 8 surrounding sections, 4 sections, etc.
- 2. The distance of the proposed drilling location from the south / north and east / west outside section lines.
- 3. The distance to the nearest lease or unit boundary line (in footage).
- 4. If proposed location is located within a prorated or spaced field a certificate of acreage attribution plat must be attached: (C0-7 for oil wells; CG-8 for gas wells).
- 5. The predicted locations of lease roads, tank batteries, pipelines, and electrical lines.