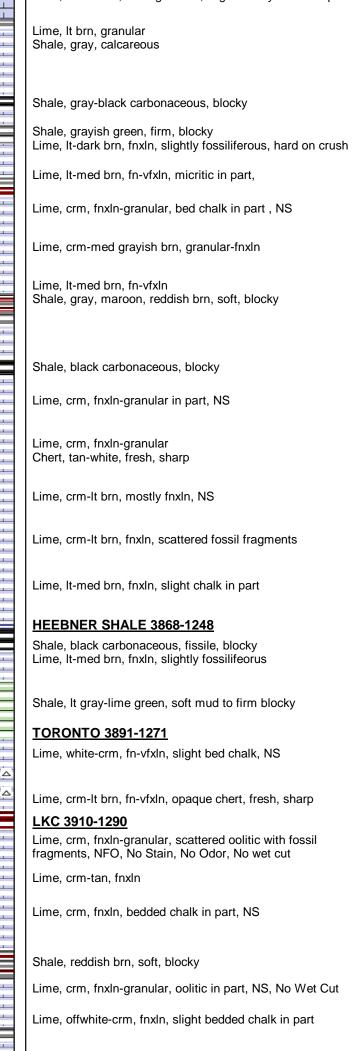

Tops

| Name           | Тор         | Datum |  |
|----------------|-------------|-------|--|
| ANHYDRITE      | 2187        | +433  |  |
| ТОРЕКА         | 3652        | -1032 |  |
| HEEBNER SHALE  | 3868        | -1248 |  |
| LKC            | 3910        | -1290 |  |
| ВКС            | 4157        | -1537 |  |
| PAWNEE         | 4302        | -1682 |  |
| FT SCOTT       | 4372        | -1752 |  |
| CHEROKEE SHALE | 4400        | -1780 |  |
| MISSISSIPPI    | NOT REACHED |       |  |