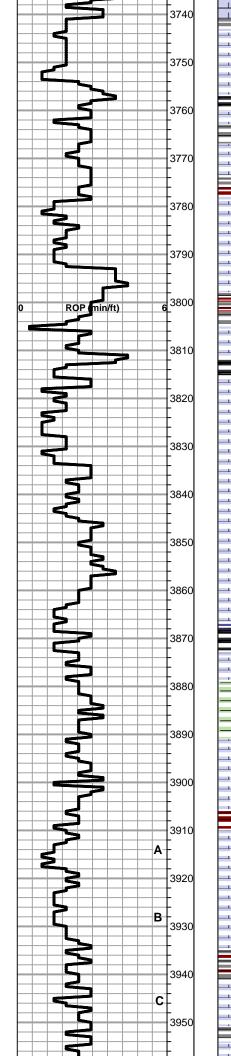

Tops

| Name           | Тор         | Datum |  |
|----------------|-------------|-------|--|
| ANHYDRITE      | 2187        | +433  |  |
| ТОРЕКА         | 3652        | -1032 |  |
| HEEBNER SHALE  | 3868        | -1248 |  |
| LKC            | 3910        | -1290 |  |
| ВКС            | 4157        | -1537 |  |
| PAWNEE         | 4302        | -1682 |  |
| FT SCOTT       | 4372        | -1752 |  |
| CHEROKEE SHALE | 4400        | -1780 |  |
| MISSISSIPPI    | NOT REACHED |       |  |