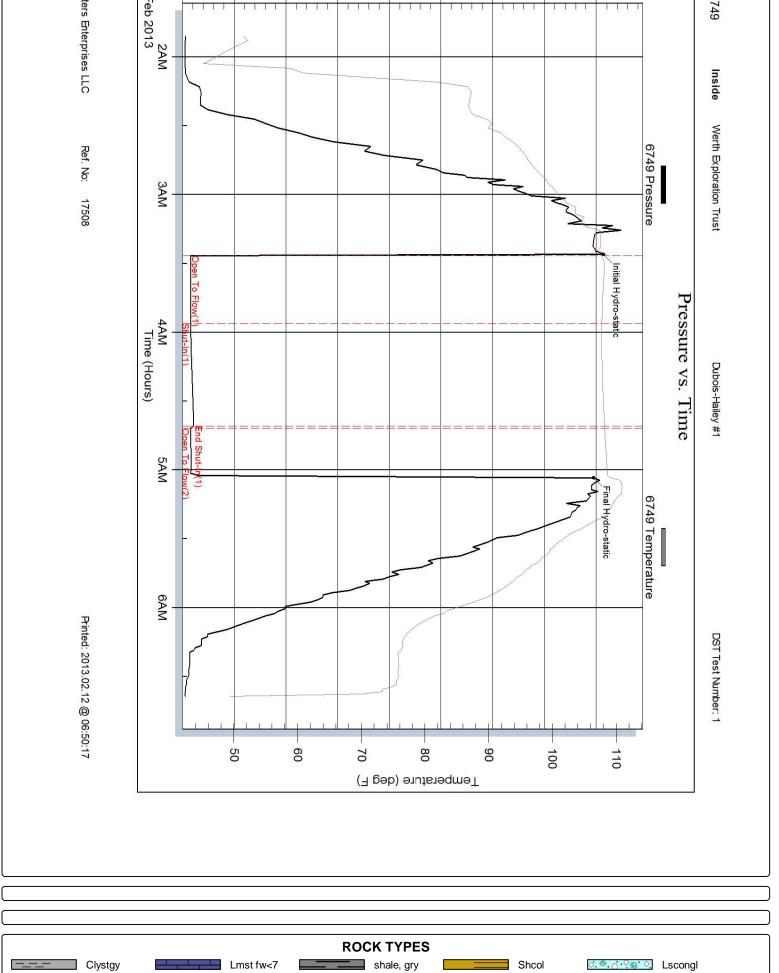

**INSTRUCTIONS:** Show important tops and base of formations penetrated. Detail all cores. Report all final copies of drill stems tests giving interval tested, time tool open and closed, flowing and shut-in pressures, whether shut-in pressure reached static level, hydrostatic pressures, bottom hole temperature, fluid recovery, and flow rates if gas to surface test, along with final chart(s). Attach extra sheet if more space is needed. Attach complete copy of all Electric Wire-line Logs surveyed. Attach final geological well site report.

| Drill Stem Tests Taken<br>(Attach Additional She                                    | eets)                | Yes No                                | L                         | -                   | n (Top), Depth an | d Datum<br>Top  | Sample                        |
|-------------------------------------------------------------------------------------|----------------------|---------------------------------------|---------------------------|---------------------|-------------------|-----------------|-------------------------------|
| Samples Sent to Geolog                                                              | jical Survey         | Yes No                                | 1 dan                     |                     |                   | iop             | Datam                         |
| Cores Taken<br>Electric Log Run<br>Electric Log Submitted E<br>(If no, Submit Copy) | Electronically       | <pre> Yes  No  Yes  No  Yes  No</pre> |                           |                     |                   |                 |                               |
| List All E. Logs Run:                                                               |                      |                                       |                           |                     |                   |                 |                               |
|                                                                                     |                      | CASING                                |                           | ew Used             |                   |                 |                               |
|                                                                                     |                      | Report all strings set                | -conductor, surface, inte | ermediate, producti | on, etc.          |                 |                               |
| Purpose of String                                                                   | Size Hole<br>Drilled | Size Casing<br>Set (In O.D.)          | Weight<br>Lbs. / Ft.      | Setting<br>Depth    | Type of<br>Cement | # Sacks<br>Used | Type and Percent<br>Additives |
|                                                                                     |                      |                                       |                           |                     |                   |                 |                               |