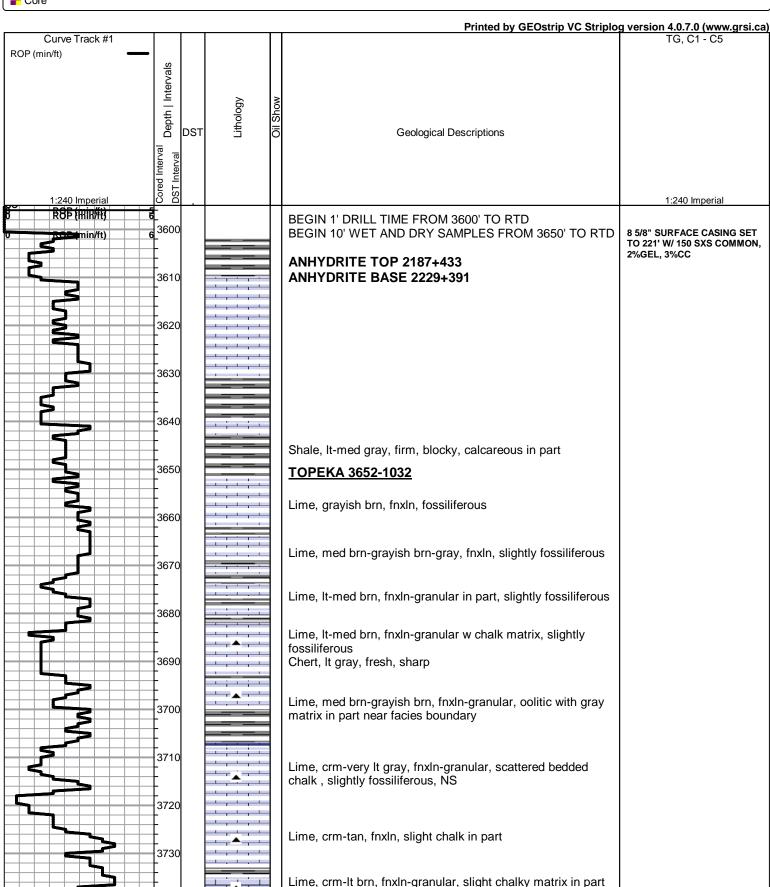

Tops

| Name           | Тор         | Datum |  |
|----------------|-------------|-------|--|
| ANHYDRITE      | 2187        | +433  |  |
| ТОРЕКА         | 3652        | -1032 |  |
| HEEBNER SHALE  | 3868        | -1248 |  |
| LKC            | 3910        | -1290 |  |
| ВКС            | 4157        | -1537 |  |
| PAWNEE         | 4302        | -1682 |  |
| FT SCOTT       | 4372        | -1752 |  |
| CHEROKEE SHALE | 4400        | -1780 |  |
| MISSISSIPPI    | NOT REACHED |       |  |