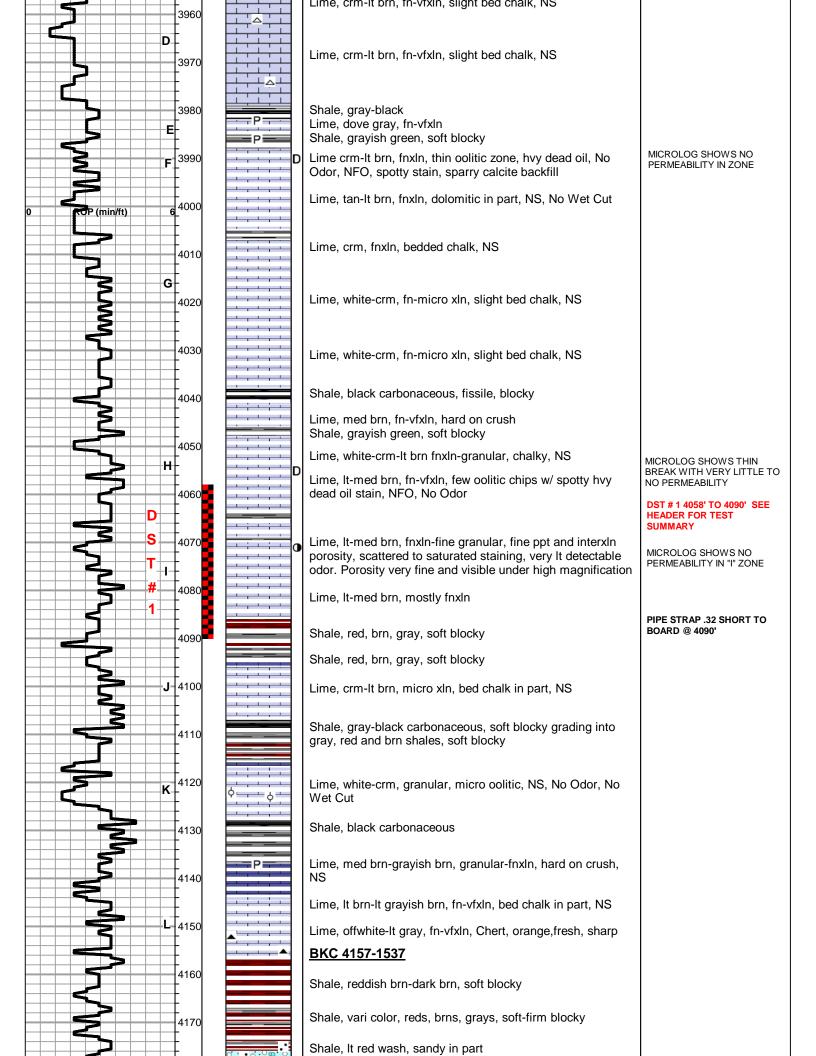

Tops

| Name           | Тор         | Datum |  |
|----------------|-------------|-------|--|
| ANHYDRITE      | 2187        | +433  |  |
| ТОРЕКА         | 3652        | -1032 |  |
| HEEBNER SHALE  | 3868        | -1248 |  |
| LKC            | 3910        | -1290 |  |
| ВКС            | 4157        | -1537 |  |
| PAWNEE         | 4302        | -1682 |  |
| FT SCOTT       | 4372        | -1752 |  |
| CHEROKEE SHALE | 4400        | -1780 |  |
| MISSISSIPPI    | NOT REACHED |       |  |