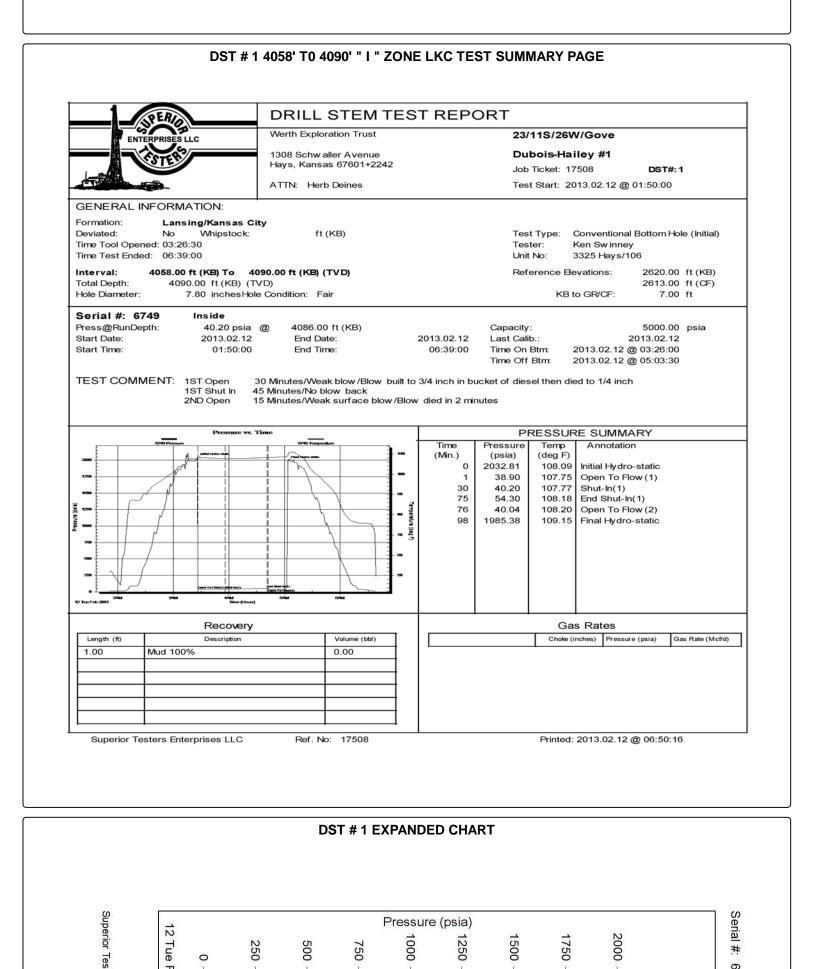

**INSTRUCTIONS:** Show important tops and base of formations penetrated. Detail all cores. Report all final copies of drill stems tests giving interval tested, time tool open and closed, flowing and shut-in pressures, whether shut-in pressure reached static level, hydrostatic pressures, bottom hole temperature, fluid recovery, and flow rates if gas to surface test, along with final chart(s). Attach extra sheet if more space is needed. Attach complete copy of all Electric Wire-line Logs surveyed. Attach final geological well site report.

| Drill Stem Tests Taken<br>(Attach Additional She                                    | eets)                | Yes No                                | L                         | -                   | n (Top), Depth an | d Datum<br>Top  | Sample                        |
|-------------------------------------------------------------------------------------|----------------------|---------------------------------------|---------------------------|---------------------|-------------------|-----------------|-------------------------------|
| Samples Sent to Geolog                                                              | jical Survey         | Yes No                                | 1 dan                     |                     |                   | iop             | Datam                         |
| Cores Taken<br>Electric Log Run<br>Electric Log Submitted E<br>(If no, Submit Copy) | Electronically       | <pre> Yes  No  Yes  No  Yes  No</pre> |                           |                     |                   |                 |                               |
| List All E. Logs Run:                                                               |                      |                                       |                           |                     |                   |                 |                               |
|                                                                                     |                      | CASING                                |                           | ew Used             |                   |                 |                               |
|                                                                                     |                      | Report all strings set                | -conductor, surface, inte | ermediate, producti | on, etc.          |                 |                               |
| Purpose of String                                                                   | Size Hole<br>Drilled | Size Casing<br>Set (In O.D.)          | Weight<br>Lbs. / Ft.      | Setting<br>Depth    | Type of<br>Cement | # Sacks<br>Used | Type and Percent<br>Additives |
|                                                                                     |                      |                                       |                           |                     |                   |                 |                               |