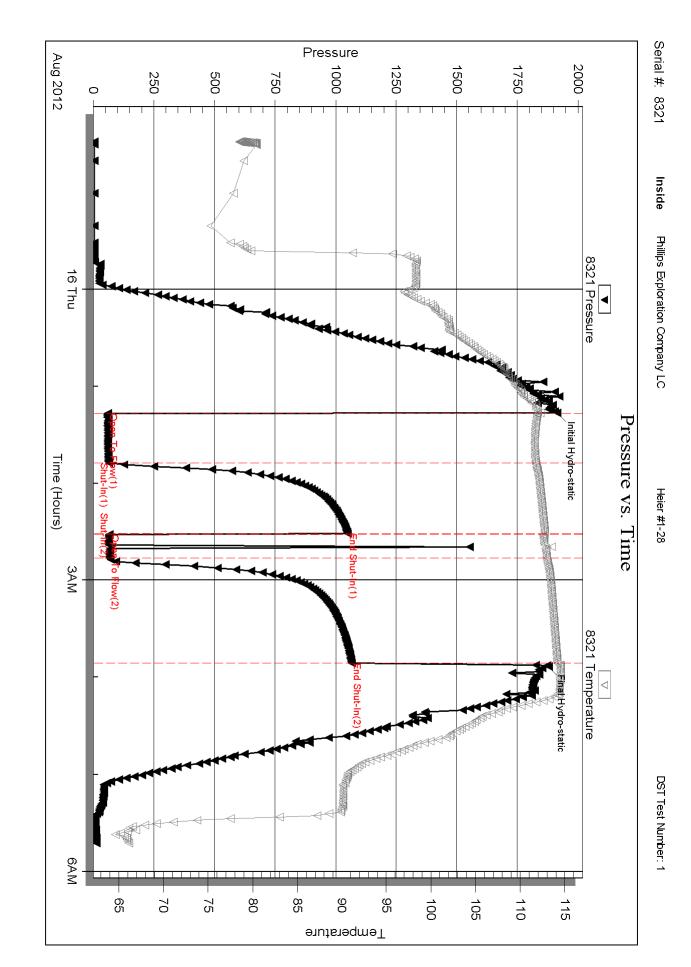

Mail to: KCC - Conservation Division, 130 S. Market - Room 2078, Wichita, Kansas 67202

|                                                                                               | DRILL STEM TES                                                            | ST REP                  | ORT                                              |                                 |                              |                                               |                                      |
|-----------------------------------------------------------------------------------------------|---------------------------------------------------------------------------|-------------------------|--------------------------------------------------|---------------------------------|------------------------------|-----------------------------------------------|--------------------------------------|
|                                                                                               | Phillips Exploration Company LC                                           | 28-                     | 10s-24w                                          |                                 |                              |                                               |                                      |
| ESTING , INC.                                                                                 | 1601 Sagebrush<br>Wichita Ks 67230 + 7010                                 |                         |                                                  | i <b>er #1-28</b><br>Ticket: 48 |                              | DST                                           | -#- 1                                |
|                                                                                               | ATTN: James B Phillips                                                    |                         |                                                  |                                 |                              | @ 22:28:5                                     |                                      |
| GENERAL INFORMATION:                                                                          |                                                                           |                         |                                                  |                                 |                              |                                               |                                      |
| Formation:Lansing-A-B-CDeviated:NoWhipstock:Time Tool Opened:01:16:54Time Test Ended:05:42:54 | ft (KB)                                                                   |                         | Test<br>Test<br>Unit                             | ter:                            | Conventio<br>Jeff Brow<br>14 |                                               | Hole (Initial)                       |
| Interval:3750.00 ft (KB) To38Total Depth:3812.00 ft (KB) (THole Diameter:7.88 inches Hole     |                                                                           |                         | Refe                                             | erence Ele<br>KB t              | evations:<br>o GR/CF:        | 2419.                                         | .00 ft (KB)<br>.00 ft (CF)<br>.00 ft |
| Serial #: 8321InsidePress@RunDepth:67.22 psigStart Date:2012.08.15Start Time:22:28:55         | <ul> <li>3786.00 ft (KB)</li> <li>End Date:</li> <li>End Time:</li> </ul> | 2012.08.16<br>05:42:54  | Capacity:<br>Last Calik<br>Time On I<br>Time Off | o.:<br>Btm: 2                   |                              | 8000.<br>2012.08.<br>6 @ 01:16:<br>6 @ 03:52: | :24                                  |
| TEST COMMENT: IFP=Weak blow<br>ISI=Dead no blov<br>FFP=Dead no blov<br>FSI=Dead no blov       | v back<br>ow Flushed tool dead                                            |                         |                                                  |                                 |                              |                                               |                                      |
| Pressure vs. 7                                                                                | Fime<br>T<br>8321 Temperature                                             |                         | PF                                               | RESSUR                          |                              |                                               |                                      |
|                                                                                               | 8321 Temperature                                                          | Time<br>(Min.)          | Pressure<br>(psig)                               | Temp<br>(deg F)                 | Annota                       | ation                                         |                                      |
|                                                                                               |                                                                           | 0                       | 1913.38                                          | 112.23                          | -                            | dro-static                                    |                                      |
| 1500                                                                                          |                                                                           | 1                       | 60.40<br>65.84                                   | 111.91                          | -                            | Flow (1)                                      |                                      |
| 1200                                                                                          |                                                                           | 31                      | 1050.99                                          | 111.74<br>112.77                | Shut-In(<br>End Shu          |                                               |                                      |
|                                                                                               | - 95                                                                      | 76                      | 67.18                                            |                                 | Open To                      |                                               |                                      |
|                                                                                               |                                                                           | 90                      | 67.22                                            | 112.97                          |                              |                                               |                                      |
|                                                                                               |                                                                           | <sup>6</sup> 155<br>157 | 1067.35<br>1872.84                               | 114.16<br>114.52                |                              | t-In(2)<br>dro-static                         |                                      |
| 250                                                                                           | ан Вам Вам                                                                |                         |                                                  |                                 |                              |                                               |                                      |
| Recovery                                                                                      |                                                                           |                         | <b>↓</b> ↓                                       | Ga                              | s Rates                      |                                               |                                      |
| Length (ft) Description                                                                       | Volume (bbl)                                                              |                         |                                                  | Choke (i                        |                              | ssure (psig)                                  | Gas Rate (Mcf/d)                     |
| 8.00 WM w ith oil spots 40% V                                                                 | / 60%M 0.04                                                               |                         |                                                  | •                               | <b>!</b>                     |                                               |                                      |
| 12.00 Mud                                                                                     | 0.06                                                                      |                         |                                                  |                                 |                              |                                               |                                      |
|                                                                                               |                                                                           |                         |                                                  |                                 |                              |                                               |                                      |
|                                                                                               |                                                                           |                         |                                                  |                                 |                              |                                               |                                      |
| Trilobite Testing. Inc                                                                        | Ref. No: 48527                                                            |                         |                                                  |                                 |                              | 17 @ 10:32                                    |                                      |