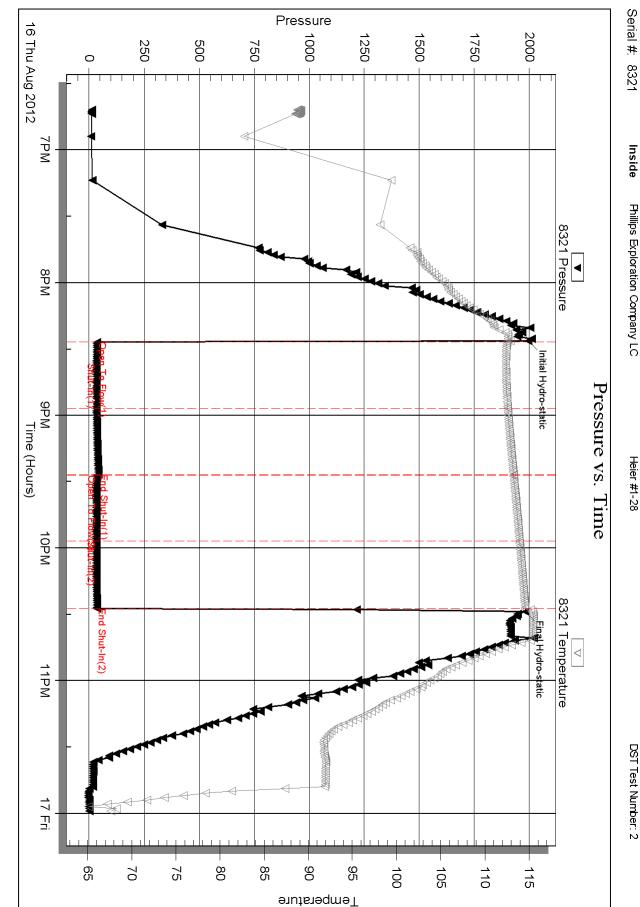

Mail to: KCC - Conservation Division, 130 S. Market - Room 2078, Wichita, Kansas 67202

|                                                                                               | DRILL STEM TES                                                            | ST REP                  | ORT                                              |                                 |                              |                                               |                                      |
|-----------------------------------------------------------------------------------------------|---------------------------------------------------------------------------|-------------------------|--------------------------------------------------|---------------------------------|------------------------------|-----------------------------------------------|--------------------------------------|
|                                                                                               | Phillips Exploration Company LC                                           | 28-                     | 10s-24w                                          |                                 |                              |                                               |                                      |
| ESTING , INC.                                                                                 | 1601 Sagebrush<br>Wichita Ks 67230 + 7010                                 |                         |                                                  | i <b>er #1-28</b><br>Ticket: 48 |                              | DST                                           | -#- 1                                |
|                                                                                               | ATTN: James B Phillips                                                    |                         |                                                  |                                 |                              | @ 22:28:5                                     |                                      |
| GENERAL INFORMATION:                                                                          |                                                                           |                         |                                                  |                                 |                              |                                               |                                      |
| Formation:Lansing-A-B-CDeviated:NoWhipstock:Time Tool Opened:01:16:54Time Test Ended:05:42:54 | ft (KB)                                                                   |                         | Test<br>Test<br>Unit                             | ter:                            | Conventio<br>Jeff Brow<br>14 |                                               | Hole (Initial)                       |
| Interval:3750.00 ft (KB) To38Total Depth:3812.00 ft (KB) (THole Diameter:7.88 inches Hole     |                                                                           |                         | Refe                                             | erence Ele<br>KB t              | evations:<br>o GR/CF:        | 2419.                                         | .00 ft (KB)<br>.00 ft (CF)<br>.00 ft |
| Serial #: 8321InsidePress@RunDepth:67.22 psigStart Date:2012.08.15Start Time:22:28:55         | <ul> <li>3786.00 ft (KB)</li> <li>End Date:</li> <li>End Time:</li> </ul> | 2012.08.16<br>05:42:54  | Capacity:<br>Last Calik<br>Time On I<br>Time Off | o.:<br>Btm: 2                   |                              | 8000.<br>2012.08.<br>6 @ 01:16:<br>6 @ 03:52: | :24                                  |
| TEST COMMENT: IFP=Weak blow<br>ISI=Dead no blov<br>FFP=Dead no blov<br>FSI=Dead no blov       | v back<br>ow Flushed tool dead                                            |                         |                                                  |                                 |                              |                                               |                                      |
| Pressure vs. 7                                                                                | Fime<br>T<br>8321 Temperature                                             |                         | PF                                               | RESSUR                          |                              |                                               |                                      |
|                                                                                               | 8321 Temperature                                                          | Time<br>(Min.)          | Pressure<br>(psig)                               | Temp<br>(deg F)                 | Annota                       | ation                                         |                                      |
|                                                                                               |                                                                           | 0                       | 1913.38                                          | 112.23                          | -                            | dro-static                                    |                                      |
| 1500                                                                                          |                                                                           | 1                       | 60.40<br>65.84                                   | 111.91                          | -                            | Flow (1)                                      |                                      |
| 1200                                                                                          |                                                                           | 31                      | 1050.99                                          | 111.74<br>112.77                | Shut-In(<br>End Shu          |                                               |                                      |
|                                                                                               | - 95                                                                      | 76                      | 67.18                                            |                                 | Open To                      |                                               |                                      |
|                                                                                               |                                                                           | 90                      | 67.22                                            | 112.97                          |                              |                                               |                                      |
|                                                                                               |                                                                           | <sup>6</sup> 155<br>157 | 1067.35<br>1872.84                               | 114.16<br>114.52                |                              | t-In(2)<br>dro-static                         |                                      |
| 250                                                                                           | ан Вам Вам                                                                |                         |                                                  |                                 |                              |                                               |                                      |
| Recovery                                                                                      |                                                                           |                         | <b>↓</b> ↓                                       | Ga                              | s Rates                      |                                               |                                      |
| Length (ft) Description                                                                       | Volume (bbl)                                                              |                         |                                                  | Choke (i                        |                              | ssure (psig)                                  | Gas Rate (Mcf/d)                     |
| 8.00 WM w ith oil spots 40% V                                                                 | / 60%M 0.04                                                               |                         |                                                  | •                               | <b>!</b>                     |                                               |                                      |
| 12.00 Mud                                                                                     | 0.06                                                                      |                         |                                                  |                                 |                              |                                               |                                      |
|                                                                                               |                                                                           |                         |                                                  |                                 |                              |                                               |                                      |
|                                                                                               |                                                                           |                         |                                                  |                                 |                              |                                               |                                      |
| Trilobite Testing. Inc                                                                        | Ref. No: 48527                                                            |                         |                                                  |                                 |                              | 17 @ 10:32                                    |                                      |