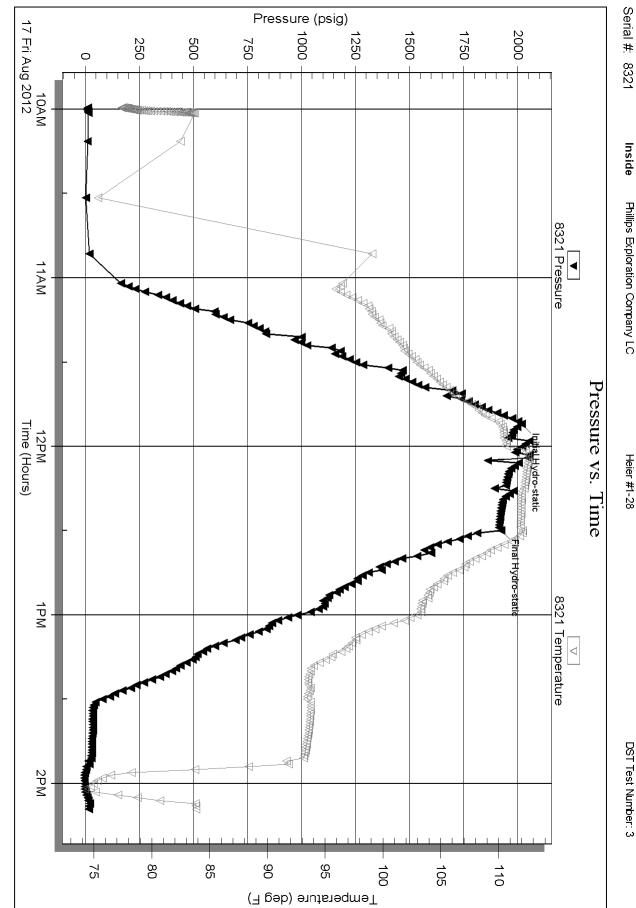

Mail to: KCC - Conservation Division, 130 S. Market - Room 2078, Wichita, Kansas 67202

|                                                                                               | DRILL STEM TES                                                            | ST REP                  | ORT                                              |                                 |                              |                                               |                                      |
|-----------------------------------------------------------------------------------------------|---------------------------------------------------------------------------|-------------------------|--------------------------------------------------|---------------------------------|------------------------------|-----------------------------------------------|--------------------------------------|
|                                                                                               | Phillips Exploration Company LC                                           | 28-                     | 10s-24w                                          |                                 |                              |                                               |                                      |
| ESTING , INC.                                                                                 | 1601 Sagebrush<br>Wichita Ks 67230 + 7010                                 |                         |                                                  | i <b>er #1-28</b><br>Ticket: 48 |                              | DST                                           | -#- 1                                |
|                                                                                               | ATTN: James B Phillips                                                    |                         |                                                  |                                 |                              | @ 22:28:5                                     |                                      |
| GENERAL INFORMATION:                                                                          |                                                                           |                         |                                                  |                                 |                              |                                               |                                      |
| Formation:Lansing-A-B-CDeviated:NoWhipstock:Time Tool Opened:01:16:54Time Test Ended:05:42:54 | ft (KB)                                                                   |                         | Test<br>Test<br>Unit                             | ter:                            | Conventio<br>Jeff Brow<br>14 |                                               | Hole (Initial)                       |
| Interval:3750.00 ft (KB) To38Total Depth:3812.00 ft (KB) (THole Diameter:7.88 inches Hole     |                                                                           |                         | Refe                                             | erence Ele<br>KB t              | evations:<br>o GR/CF:        | 2419.                                         | .00 ft (KB)<br>.00 ft (CF)<br>.00 ft |
| Serial #: 8321InsidePress@RunDepth:67.22 psigStart Date:2012.08.15Start Time:22:28:55         | <ul> <li>3786.00 ft (KB)</li> <li>End Date:</li> <li>End Time:</li> </ul> | 2012.08.16<br>05:42:54  | Capacity:<br>Last Calik<br>Time On I<br>Time Off | o.:<br>Btm: 2                   |                              | 8000.<br>2012.08.<br>6 @ 01:16:<br>6 @ 03:52: | :24                                  |
| TEST COMMENT: IFP=Weak blow<br>ISI=Dead no blov<br>FFP=Dead no blov<br>FSI=Dead no blov       | v back<br>ow Flushed tool dead                                            |                         |                                                  |                                 |                              |                                               |                                      |
| Pressure vs. 7                                                                                | Fime<br>T<br>8321 Temperature                                             |                         | PF                                               | RESSUR                          |                              |                                               |                                      |
|                                                                                               | 8321 Temperature                                                          | Time<br>(Min.)          | Pressure<br>(psig)                               | Temp<br>(deg F)                 | Annota                       | ation                                         |                                      |
|                                                                                               |                                                                           | 0                       | 1913.38                                          | 112.23                          | -                            | dro-static                                    |                                      |
| 1500                                                                                          |                                                                           | 1                       | 60.40<br>65.84                                   | 111.91                          | -                            | Flow (1)                                      |                                      |
| 1200                                                                                          |                                                                           | 31                      | 1050.99                                          | 111.74<br>112.77                | Shut-In(<br>End Shu          |                                               |                                      |
|                                                                                               | - 95                                                                      | 76                      | 67.18                                            |                                 | Open To                      |                                               |                                      |
|                                                                                               |                                                                           | 90                      | 67.22                                            | 112.97                          |                              |                                               |                                      |
|                                                                                               |                                                                           | <sup>6</sup> 155<br>157 | 1067.35<br>1872.84                               | 114.16<br>114.52                |                              | t-In(2)<br>dro-static                         |                                      |
| 250                                                                                           | ан Вам Вам                                                                |                         |                                                  |                                 |                              |                                               |                                      |
| Recovery                                                                                      |                                                                           |                         | <b>↓</b> ↓                                       | Ga                              | s Rates                      |                                               |                                      |
| Length (ft) Description                                                                       | Volume (bbl)                                                              |                         |                                                  | Choke (i                        |                              | ssure (psig)                                  | Gas Rate (Mcf/d)                     |
| 8.00 WM w ith oil spots 40% V                                                                 | / 60%M 0.04                                                               |                         |                                                  | •                               | <b>!</b>                     |                                               |                                      |
| 12.00 Mud                                                                                     | 0.06                                                                      |                         |                                                  |                                 |                              |                                               |                                      |
|                                                                                               |                                                                           |                         |                                                  |                                 |                              |                                               |                                      |
|                                                                                               |                                                                           |                         |                                                  |                                 |                              |                                               |                                      |
| Trilobite Testing. Inc                                                                        | Ref. No: 48527                                                            |                         |                                                  |                                 |                              | 17 @ 10:32                                    |                                      |