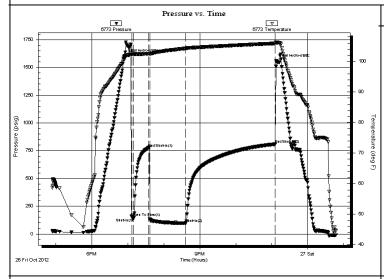

Total Depth: 3318.00 ft (KB) (TVD) 1724.00 ft (CF)

7.88 inches Hole Condition: Fair KB to GR/CF: Hole Diameter: 10.00 ft

Serial #: 6773 Outside

Press@RunDepth: 3299.00 ft (KB) 98.19 psig @ Capacity: 8000.00 psig

Start Date: 2012.10.26 End Date: 2012.10.27 Last Calib.: 2012.10.27 Start Time: End Time: 2012.10.26 @ 18:54:20 16:54:10 00:47:04 Time On Btm: 2012.10.26 @ 23:07:35 Time Off Btm:

TEST COMMENT: IF: Weak blow 3/4"

ISI: No blow back

FF: Weak blow 3/4 died to a surface blow

FSI: No blow back

| Time   | Pressure | Temp    | Annotation           |
|--------|----------|---------|----------------------|
| (Min.) | (psig)   | (deg F) |                      |
| 0      | 1601.94  | 101.21  | Initial Hydro-static |
| 13     | 149.95   | 102.33  | Open To Flow (1)     |
| 15     | 140.72   | 102.32  | Shut-In(1)           |
| 40     | 775.19   | 102.49  | End Shut-In(1)       |
| 43     | 131.33   | 102.42  | Open To Flow (2)     |
| 102    | 98.19    | 104.23  | Shut-In(2)           |
| 252    | 809.35   | 105.87  | End Shut-In(2)       |
| 254    | 1555.20  | 106.06  | Final Hydro-static   |
|        |          |         |                      |

PRESSURE SUMMARY