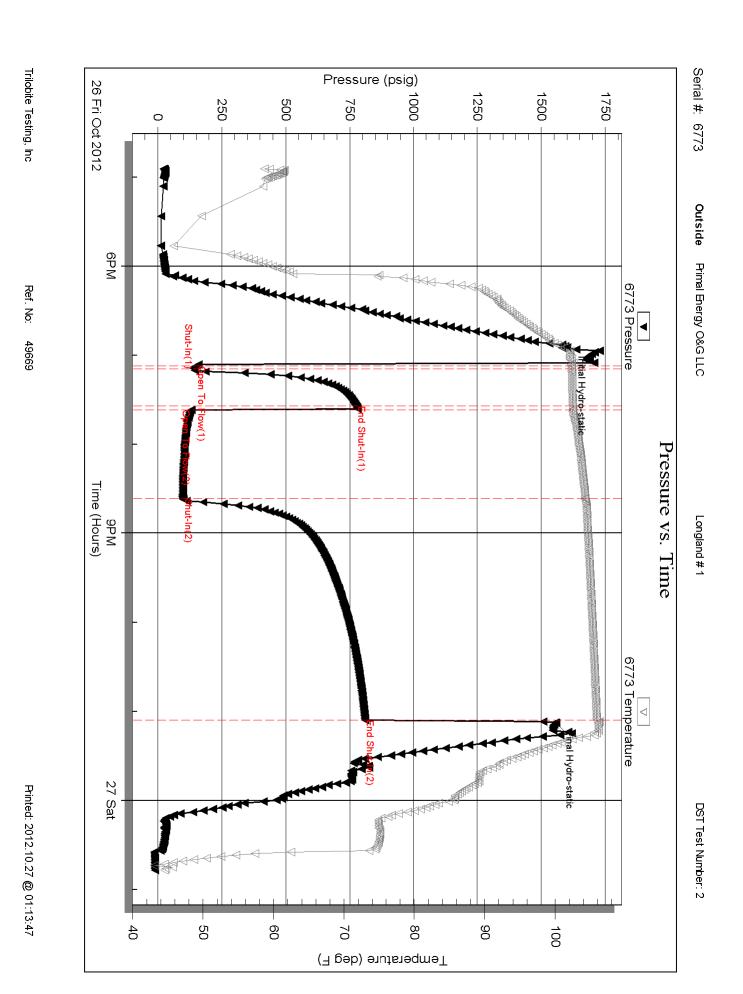

Total Depth: 3318.00 ft (KB) (TVD) 1724.00 ft (CF)

7.88 inches Hole Condition: Fair KB to GR/CF: Hole Diameter: 10.00 ft

Serial #: 6773 Outside

Press@RunDepth: 3299.00 ft (KB) 98.19 psig @ Capacity: 8000.00 psig

Start Date: 2012.10.26 End Date: 2012.10.27 Last Calib.: 2012.10.27 Start Time: End Time: 2012.10.26 @ 18:54:20 16:54:10 00:47:04 Time On Btm: 2012.10.26 @ 23:07:35 Time Off Btm:

TEST COMMENT: IF: Weak blow 3/4"

ISI: No blow back

FF: Weak blow 3/4 died to a surface blow

FSI: No blow back

| Time   | Pressure | Temp    | Annotation           |
|--------|----------|---------|----------------------|
| (Min.) | (psig)   | (deg F) |                      |
| 0      | 1601.94  | 101.21  | Initial Hydro-static |
| 13     | 149.95   | 102.33  | Open To Flow (1)     |
| 15     | 140.72   | 102.32  | Shut-In(1)           |
| 40     | 775.19   | 102.49  | End Shut-In(1)       |
| 43     | 131.33   | 102.42  | Open To Flow (2)     |
| 102    | 98.19    | 104.23  | Shut-In(2)           |
| 252    | 809.35   | 105.87  | End Shut-In(2)       |
| 254    | 1555.20  | 106.06  | Final Hydro-static   |
|        |          |         |                      |

PRESSURE SUMMARY