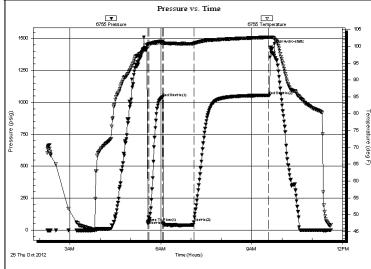

Serial #: 6755 Inside

Press@RunDepth: 62.08 psig @ 2925.00 ft (KB) Capacity: 8000.00 psig

 Start Date:
 2012.10.25
 End Date:
 2012.10.25
 Last Calib.:
 2012.10.25

 Start Time:
 02:15:29
 End Time:
 11:37:39
 Time On Btm:
 2012.10.25 @ 05:30:24

 Time Off Btm:
 2012.10.25 @ 09:36:54

TEST COMMENT: IF: Weak blow 3"

ISI: No blow back

FF: Strong blow BOB 55 min

FSI: No blow back

|        | Time   | Pressure | lemp    | Annotation           |
|--------|--------|----------|---------|----------------------|
|        | (Min.) | (psig)   | (deg F) |                      |
|        | 0      | 1410.65  | 98.94   | Initial Hydro-static |
|        | 4      | 64.57    | 100.58  | Open To Flow (1)     |
|        | 6      | 73.00    | 100.75  | Shut-In(1)           |
| , l    | 33     | 1040.25  | 101.46  | End Shut-In(1)       |
| anne   | 35     | 54.00    | 101.03  | Open To Flow (2)     |
| at Ire | 95     | 62.08    | 100.82  | Shut-In(2)           |
| neh)   | 244    | 1055.70  | 102.69  | End Shut-In(2)       |
| פ      | 247    | 1429.25  | 102.71  | Final Hydro-static   |
|        |        |          |         |                      |
|        |        |          |         |                      |
|        |        |          |         |                      |

PRESSURE SUMMARY