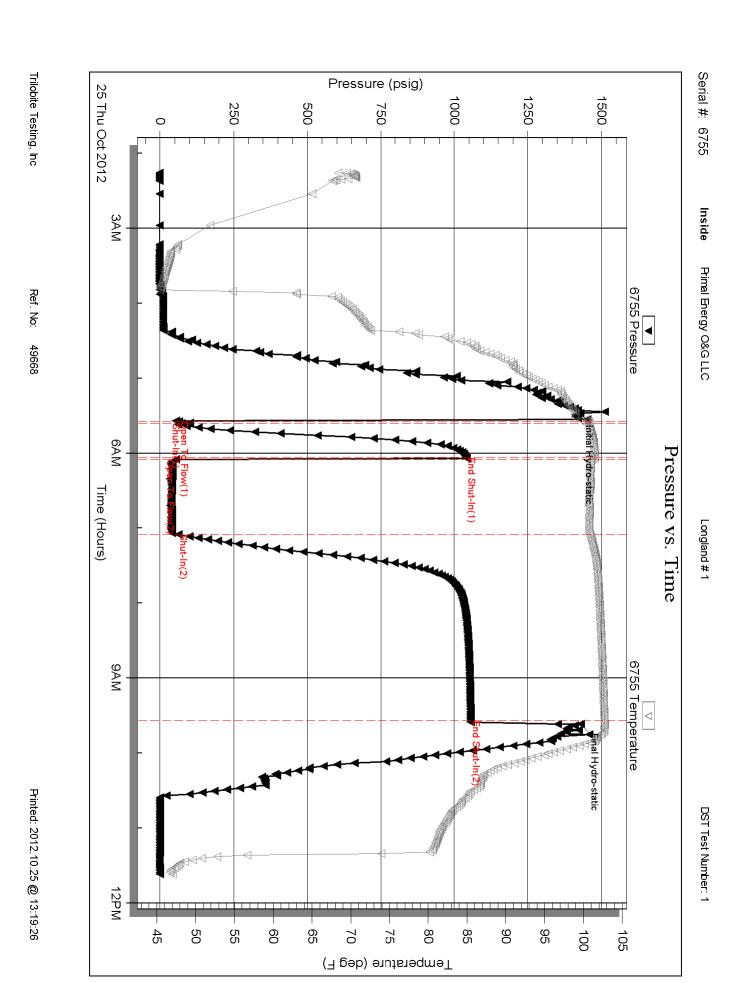

Serial #: 6755 Inside

Press@RunDepth: 62.08 psig @ 2925.00 ft (KB) Capacity: 8000.00 psig

 Start Date:
 2012.10.25
 End Date:
 2012.10.25
 Last Calib.:
 2012.10.25

 Start Time:
 02:15:29
 End Time:
 11:37:39
 Time On Btm:
 2012.10.25 @ 05:30:24

 Time Off Btm:
 2012.10.25 @ 09:36:54

TEST COMMENT: IF: Weak blow 3"

ISI: No blow back

FF: Strong blow BOB 55 min

FSI: No blow back

|        | Time   | Pressure | lemp    | Annotation           |
|--------|--------|----------|---------|----------------------|
|        | (Min.) | (psig)   | (deg F) |                      |
|        | 0      | 1410.65  | 98.94   | Initial Hydro-static |
|        | 4      | 64.57    | 100.58  | Open To Flow (1)     |
|        | 6      | 73.00    | 100.75  | Shut-In(1)           |
| , l    | 33     | 1040.25  | 101.46  | End Shut-In(1)       |
| anne   | 35     | 54.00    | 101.03  | Open To Flow (2)     |
| at Ire | 95     | 62.08    | 100.82  | Shut-In(2)           |
| neh)   | 244    | 1055.70  | 102.69  | End Shut-In(2)       |
| פ      | 247    | 1429.25  | 102.71  | Final Hydro-static   |
|        |        |          |         |                      |
|        |        |          |         |                      |
|        |        |          |         |                      |

PRESSURE SUMMARY