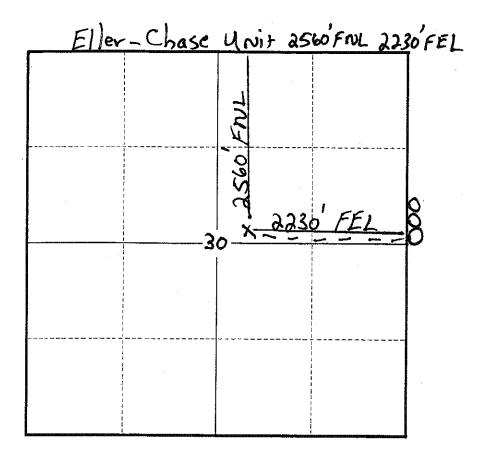

|  |  |  |
| Submitted Electronically                                                                                                                                                                                                                                                                                                                                                                                          |                                                                                                                                                                                                                                  |  |  |  |



30-85-33W



X Location

Proposed Rd

000 Proposed Tank bastery

#### OH AND CASIEASE

|                                      |                                                                                               |                                                                                                            | 0.27                                                                                        | IID OA                              | JELAUL                                                                                                                                                |                                                                              |