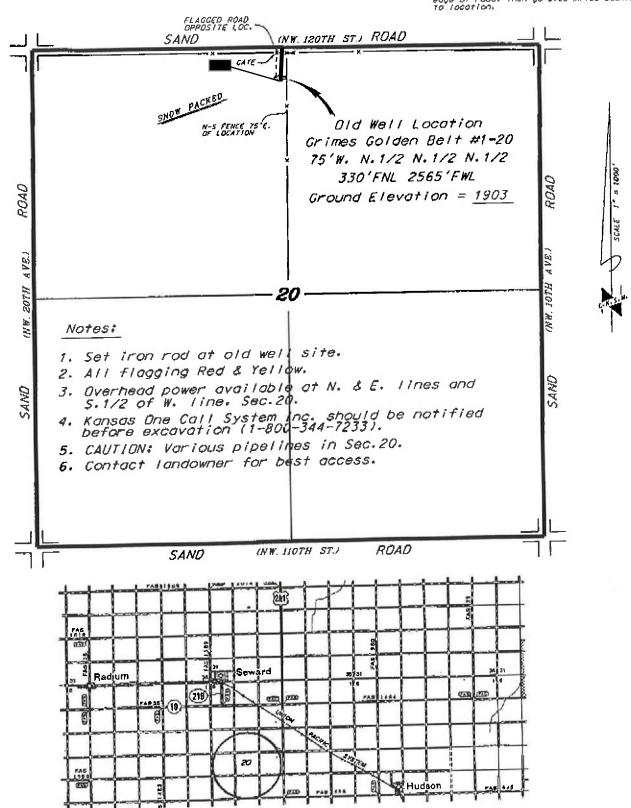

Well will not be drilled or Permit Expired Date: \_

Signature of Operator or Agent:

| For KCC    | Use:  |    |  |  |
|------------|-------|----|--|--|
| Effective  | Date: |    |  |  |
| District # |       |    |  |  |
| SGA?       | Yes   | No |  |  |

# Kansas Corporation Commission Oil & Gas Conservation Division

Form C-1 March 2010 Form must be Typed Form must be Signed All blanks must be Filled