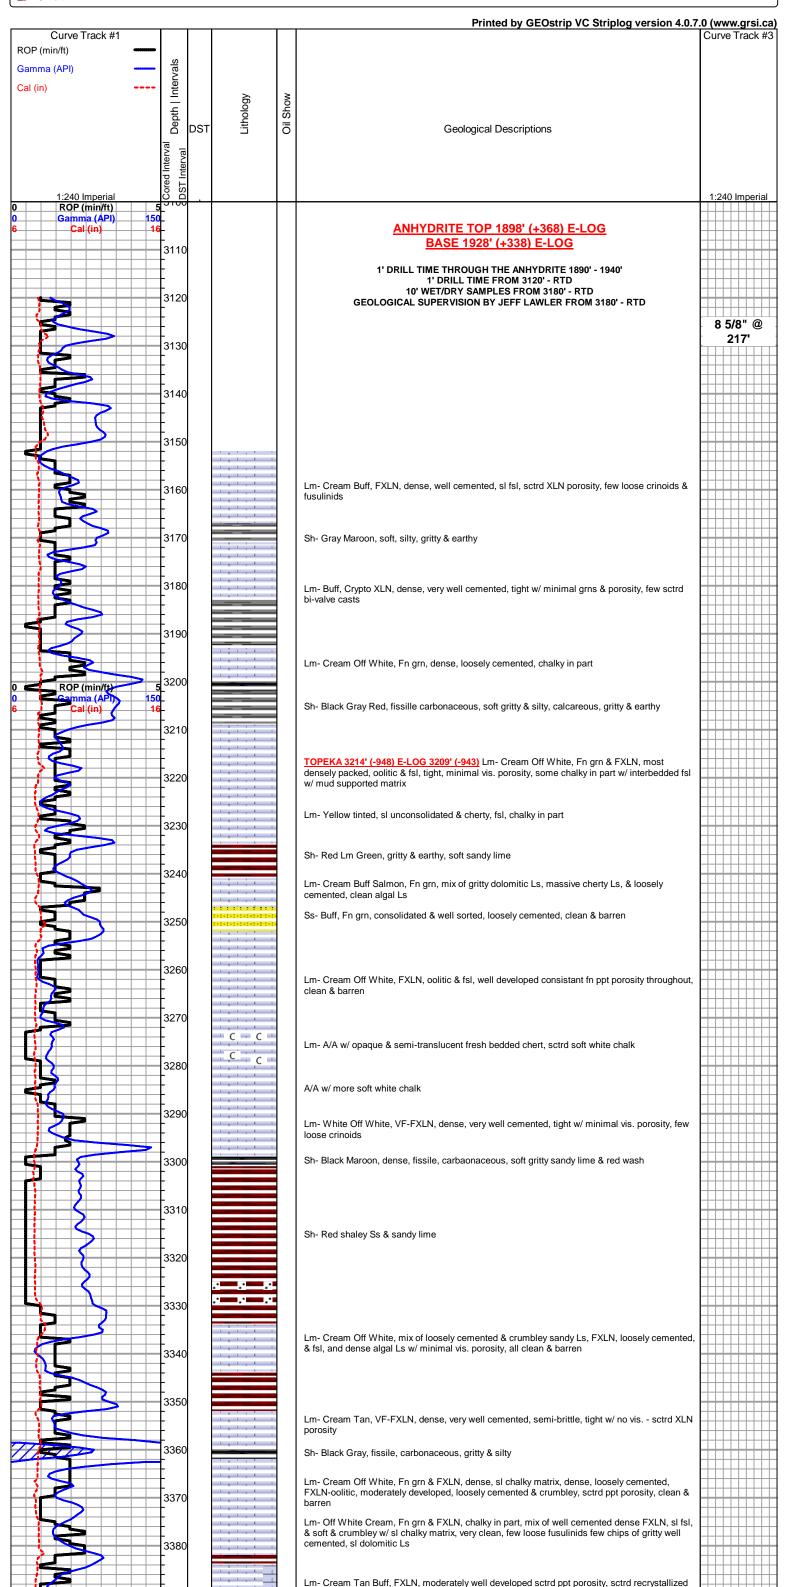

**INSTRUCTIONS:** Show important tops and base of formations penetrated. Detail all cores. Report all final copies of drill stems tests giving interval tested, time tool open and closed, flowing and shut-in pressures, whether shut-in pressure reached static level, hydrostatic pressures, bottom hole temperature, fluid recovery, and flow rates if gas to surface test, along with final chart(s). Attach extra sheet if more space is needed. Attach complete copy of all Electric Wire-line Logs surveyed. Attach final geological well site report.

| Drill Stem Tests Taken<br>(Attach Additional She                                    | eets)                | Yes No                       | □ L<br>Nar                | -                   | on (Top), Depth an | d Datum<br>Top  | Sample Datum                  |
|-------------------------------------------------------------------------------------|----------------------|------------------------------|---------------------------|---------------------|--------------------|-----------------|-------------------------------|
| Samples Sent to Geolog                                                              | ical Survey          | Yes No                       | Indi                      | ne                  |                    | юр              | Datum                         |
| Cores Taken<br>Electric Log Run<br>Electric Log Submitted E<br>(If no, Submit Copy) | Electronically       | YesNoYesNoYesNo              |                           |                     |                    |                 |                               |
| List All E. Logs Run:                                                               |                      |                              |                           |                     |                    |                 |                               |
|                                                                                     |                      | CASIN                        | G RECORD                  | lew Used            |                    |                 |                               |
|                                                                                     |                      | Report all strings se        | et-conductor, surface, in | termediate, product | tion, etc.         |                 |                               |
| Purpose of String                                                                   | Size Hole<br>Drilled | Size Casing<br>Set (In O.D.) | Weight<br>Lbs. / Ft.      | Setting<br>Depth    | Type of<br>Cement  | # Sacks<br>Used | Type and Percent<br>Additives |
|                                                                                     |                      |                              |                           |                     |                    |                 |                               |

All Electric Logs Run

| Micro Log             |
|-----------------------|
| Neutron / Density Log |
| Gamma Ray             |
| Dual Induction        |

| Form      | ACO1 - Well Completion  |
|-----------|-------------------------|
| Operator  | Black Diamond Oil, Inc. |
| Well Name | S&W 1                   |
| Doc ID    | 1120482                 |