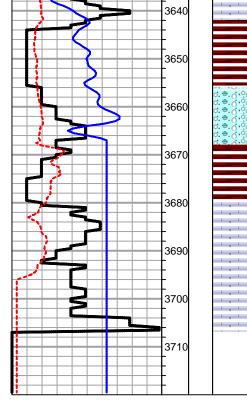

**INSTRUCTIONS:** Show important tops and base of formations penetrated. Detail all cores. Report all final copies of drill stems tests giving interval tested, time tool open and closed, flowing and shut-in pressures, whether shut-in pressure reached static level, hydrostatic pressures, bottom hole temperature, fluid recovery, and flow rates if gas to surface test, along with final chart(s). Attach extra sheet if more space is needed. Attach complete copy of all Electric Wire-line Logs surveyed. Attach final geological well site report.

| Drill Stem Tests Taken<br>(Attach Additional She                                    | eets)                | Yes No                       | □ L<br>Nar                | -                   | on (Top), Depth an | d Datum<br>Top  | Sample Datum                  |
|-------------------------------------------------------------------------------------|----------------------|------------------------------|---------------------------|---------------------|--------------------|-----------------|-------------------------------|
| Samples Sent to Geolog                                                              | ical Survey          | Yes No                       | Indi                      | ne                  |                    | юр              | Datum                         |
| Cores Taken<br>Electric Log Run<br>Electric Log Submitted E<br>(If no, Submit Copy) | Electronically       | YesNoYesNoYesNo              |                           |                     |                    |                 |                               |
| List All E. Logs Run:                                                               |                      |                              |                           |                     |                    |                 |                               |
|                                                                                     |                      | CASIN                        | G RECORD                  | lew Used            |                    |                 |                               |
|                                                                                     |                      | Report all strings se        | et-conductor, surface, in | termediate, product | tion, etc.         |                 |                               |
| Purpose of String                                                                   | Size Hole<br>Drilled | Size Casing<br>Set (In O.D.) | Weight<br>Lbs. / Ft.      | Setting<br>Depth    | Type of<br>Cement  | # Sacks<br>Used | Type and Percent<br>Additives |
|                                                                                     |                      |                              |                           |                     |                    |                 |                               |