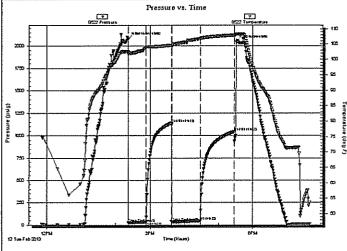

Page Two

| Operator Name:                                                 |                                                   |              |                                        | _ Lease I                | Name: _   |                                     |                        | Well #:            |                              |
|----------------------------------------------------------------|---------------------------------------------------|--------------|----------------------------------------|--------------------------|-----------|-------------------------------------|------------------------|--------------------|------------------------------|
| Sec Twp                                                        | S. R                                              | East         | West                                   | County                   | :         |                                     |                        |                    |                              |
| INSTRUCTIONS: Shopen and closed, flow and flow rates if gas to | ring and shut-in press<br>o surface test, along v | ures, whe    | ther shut-in pre<br>chart(s). Attach   | ssure reac<br>extra shee | hed stati | c level, hydrosta<br>space is neede | tic pressures, b<br>d. | ottom hole temp    | erature, fluid recov         |
| Final Radioactivity Lo files must be submitte                  |                                                   |              |                                        |                          |           | ogs must be ema                     | alled to kcc-well-     | logs@kcc.ks.go     | v. Digital electronic        |
| Drill Stem Tests Taker<br>(Attach Additional                   |                                                   | Y            | es No                                  |                          |           | J                                   | on (Top), Depth        |                    | Sample                       |
| Samples Sent to Geo                                            | logical Survey                                    | Y            | es No                                  |                          | Nam       | е                                   |                        | Тор                | Datum                        |
| Cores Taken<br>Electric Log Run                                |                                                   |              | es  No                                 |                          |           |                                     |                        |                    |                              |
| List All E. Logs Run:                                          |                                                   |              |                                        |                          |           |                                     |                        |                    |                              |
|                                                                |                                                   |              |                                        | RECORD                   | Ne        |                                     |                        |                    |                              |
|                                                                | 0: 11.1                                           |              |                                        |                          |           | ermediate, product                  |                        | " 0 1              | T 15                         |
| Purpose of String                                              | Size Hole<br>Drilled                              |              | ze Casing<br>t (In O.D.)               | Weig<br>Lbs.             |           | Setting<br>Depth                    | Type of<br>Cement      | # Sacks<br>Used    | Type and Percer<br>Additives |
|                                                                |                                                   |              |                                        |                          |           |                                     |                        |                    |                              |
|                                                                |                                                   |              |                                        |                          |           |                                     |                        |                    |                              |
|                                                                |                                                   |              |                                        |                          |           |                                     |                        |                    |                              |
|                                                                |                                                   |              |                                        |                          |           |                                     |                        |                    |                              |
|                                                                |                                                   |              | ADDITIONAL                             | CEMENTI                  | NG / SQL  | JEEZE RECORD                        |                        |                    |                              |
| Purpose:                                                       | Depth<br>Top Bottom                               | Туре         | of Cement                              | # Sacks                  | Used      |                                     | Type and               | Percent Additives  |                              |
| Perforate Protect Casing                                       | Top Dottom                                        |              |                                        |                          |           |                                     |                        |                    |                              |
| Plug Back TD<br>Plug Off Zone                                  |                                                   |              |                                        |                          |           |                                     |                        |                    |                              |
| 1 lug 0 li 20 lio                                              |                                                   |              |                                        |                          |           |                                     |                        |                    |                              |
| Did you perform a hydrau                                       | ulic fracturing treatment                         | on this well | ?                                      |                          |           | Yes                                 | No (If No, s           | skip questions 2 a | nd 3)                        |
| Does the volume of the t                                       |                                                   |              | -                                      |                          | -         |                                     |                        | skip question 3)   |                              |
| Was the hydraulic fractur                                      | ing treatment informatio                          | n submitted  | to the chemical of                     | disclosure re            | gistry?   | Yes                                 | No (If No, i           | ill out Page Three | of the ACO-1)                |
| Shots Per Foot                                                 |                                                   |              | RD - Bridge Plug<br>Each Interval Perl |                          |           |                                     | cture, Shot, Ceme      | nt Squeeze Recor   | rd Depth                     |
|                                                                |                                                   |              |                                        |                          |           | (* *                                |                        |                    | 200                          |
|                                                                |                                                   |              |                                        |                          |           |                                     |                        |                    |                              |
|                                                                |                                                   |              |                                        |                          |           |                                     |                        |                    |                              |
|                                                                |                                                   |              |                                        |                          |           |                                     |                        |                    |                              |
|                                                                |                                                   |              |                                        |                          |           |                                     |                        |                    |                              |
|                                                                |                                                   |              |                                        |                          |           |                                     |                        |                    |                              |
| TUBING RECORD:                                                 | Size:                                             | Set At:      |                                        | Packer A                 | t·        | Liner Run:                          |                        |                    |                              |
|                                                                |                                                   | 0017111      |                                        |                          |           | [                                   | Yes N                  | o                  |                              |
| Date of First, Resumed                                         | Production, SWD or EN                             | HR.          | Producing Meth                         | nod:                     | g 🗌       | Gas Lift (                          | Other (Explain)        |                    |                              |
| Estimated Production<br>Per 24 Hours                           | Oil                                               | Bbls.        | Gas                                    | Mcf                      | Wat       | er B                                | bls.                   | Gas-Oil Ratio      | Gravity                      |
| DIODOCITI                                                      | 01.05.040                                         |              |                                        | 4ETUOD 05                | . 00145/  | TION:                               |                        | DDOD! ICT!         |                              |
| DISPOSITION Solo                                               | ON OF GAS:  Used on Lease                         |              | N<br>Open Hole                         | ∥ETHOD OF<br>Perf.       |           |                                     | mmingled               | PRODUCTION         | ON INTERVAL:                 |
|                                                                | bmit ACO-18.)                                     |              | Other (Specify)                        |                          | (Submit   |                                     | mit ACO-4)             |                    |                              |