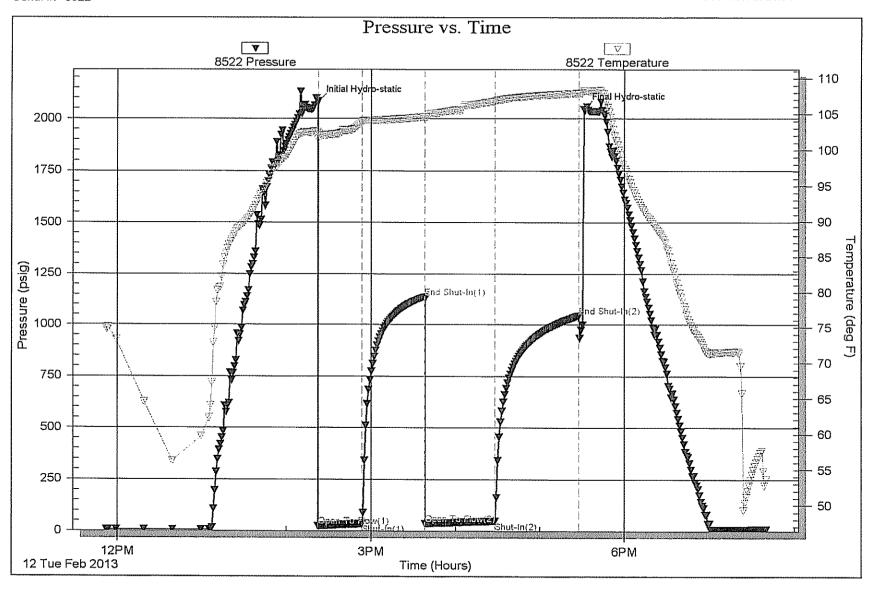

Page Two

| Operator Name:                                                 |                                                   |              |                                        | _ Lease I                | Name: _   |                                     |                        | Well #:            |                              |
|----------------------------------------------------------------|---------------------------------------------------|--------------|----------------------------------------|--------------------------|-----------|-------------------------------------|------------------------|--------------------|------------------------------|
| Sec Twp                                                        | S. R                                              | East         | West                                   | County                   | :         |                                     |                        |                    |                              |
| INSTRUCTIONS: Shopen and closed, flow and flow rates if gas to | ring and shut-in press<br>o surface test, along v | ures, whe    | ther shut-in pre<br>chart(s). Attach   | ssure reac<br>extra shee | hed stati | c level, hydrosta<br>space is neede | tic pressures, b<br>d. | ottom hole temp    | erature, fluid recov         |
| Final Radioactivity Lo files must be submitte                  |                                                   |              |                                        |                          |           | ogs must be ema                     | alled to kcc-well-     | logs@kcc.ks.go     | v. Digital electronic        |
| Drill Stem Tests Taker<br>(Attach Additional                   |                                                   | Y            | es No                                  |                          |           | J                                   | on (Top), Depth        |                    | Sample                       |
| Samples Sent to Geo                                            | logical Survey                                    | Y            | es No                                  |                          | Nam       | е                                   |                        | Тор                | Datum                        |
| Cores Taken<br>Electric Log Run                                |                                                   |              | es  No                                 |                          |           |                                     |                        |                    |                              |
| List All E. Logs Run:                                          |                                                   |              |                                        |                          |           |                                     |                        |                    |                              |
|                                                                |                                                   |              |                                        | RECORD                   | Ne        |                                     |                        |                    |                              |
|                                                                | 0: 11.1                                           |              |                                        |                          |           | ermediate, product                  |                        | " 0 1              | T 15                         |
| Purpose of String                                              | Size Hole<br>Drilled                              |              | ze Casing<br>t (In O.D.)               | Weig<br>Lbs.             |           | Setting<br>Depth                    | Type of<br>Cement      | # Sacks<br>Used    | Type and Percer<br>Additives |
|                                                                |                                                   |              |                                        |                          |           |                                     |                        |                    |                              |
|                                                                |                                                   |              |                                        |                          |           |                                     |                        |                    |                              |
|                                                                |                                                   |              |                                        |                          |           |                                     |                        |                    |                              |
|                                                                |                                                   |              |                                        |                          |           |                                     |                        |                    |                              |
|                                                                |                                                   |              | ADDITIONAL                             | CEMENTI                  | NG / SQL  | JEEZE RECORD                        |                        |                    |                              |
| Purpose:                                                       | Depth<br>Top Bottom                               | Туре         | of Cement                              | # Sacks                  | Used      |                                     | Type and               | Percent Additives  |                              |
| Perforate Protect Casing                                       | Top Dottom                                        |              |                                        |                          |           |                                     |                        |                    |                              |
| Plug Back TD<br>Plug Off Zone                                  |                                                   |              |                                        |                          |           |                                     |                        |                    |                              |
| 1 lug 0 li 20 lio                                              |                                                   |              |                                        |                          |           |                                     |                        |                    |                              |
| Did you perform a hydrau                                       | ulic fracturing treatment                         | on this well | ?                                      |                          |           | Yes                                 | No (If No, s           | skip questions 2 a | nd 3)                        |
| Does the volume of the t                                       |                                                   |              | -                                      |                          | -         |                                     |                        | skip question 3)   |                              |
| Was the hydraulic fractur                                      | ing treatment informatio                          | n submitted  | to the chemical of                     | disclosure re            | gistry?   | Yes                                 | No (If No, i           | ill out Page Three | of the ACO-1)                |
| Shots Per Foot                                                 |                                                   |              | RD - Bridge Plug<br>Each Interval Perl |                          |           |                                     | cture, Shot, Ceme      | nt Squeeze Recor   | rd Depth                     |
|                                                                |                                                   |              |                                        |                          |           | (* *                                |                        |                    | 200                          |
|                                                                |                                                   |              |                                        |                          |           |                                     |                        |                    |                              |
|                                                                |                                                   |              |                                        |                          |           |                                     |                        |                    |                              |
|                                                                |                                                   |              |                                        |                          |           |                                     |                        |                    |                              |
|                                                                |                                                   |              |                                        |                          |           |                                     |                        |                    |                              |
|                                                                |                                                   |              |                                        |                          |           |                                     |                        |                    |                              |
| TUBING RECORD:                                                 | Size:                                             | Set At:      |                                        | Packer A                 | t·        | Liner Run:                          |                        |                    |                              |
|                                                                |                                                   | 0017111      |                                        |                          |           | [                                   | Yes N                  | o                  |                              |
| Date of First, Resumed                                         | Production, SWD or EN                             | HR.          | Producing Meth                         | nod:                     | g 🗌       | Gas Lift (                          | Other (Explain)        |                    |                              |
| Estimated Production<br>Per 24 Hours                           | Oil                                               | Bbls.        | Gas                                    | Mcf                      | Wat       | er B                                | bls.                   | Gas-Oil Ratio      | Gravity                      |
| DIODOCITI                                                      | 01.05.040                                         |              |                                        | 4ETUOD 05                | . 00145/  | TION:                               |                        | DDOD! ICT!         |                              |
| DISPOSITION Solo                                               | ON OF GAS:  Used on Lease                         |              | N<br>Open Hole                         | ∥ETHOD OF<br>Perf.       |           |                                     | mmingled               | PRODUCTION         | ON INTERVAL:                 |
|                                                                | bmit ACO-18.)                                     |              | Other (Specify)                        |                          | (Submit   |                                     | mit ACO-4)             |                    |                              |