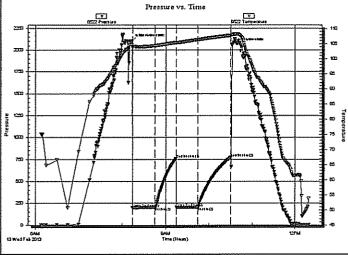

Page Two

| Operator Name:                                                 |                                                   |              |                                        | _ Lease I                | Name: _   |                                     |                        | Well #:            |                              |
|----------------------------------------------------------------|---------------------------------------------------|--------------|----------------------------------------|--------------------------|-----------|-------------------------------------|------------------------|--------------------|------------------------------|
| Sec Twp                                                        | S. R                                              | East         | West                                   | County                   | :         |                                     |                        |                    |                              |
| INSTRUCTIONS: Shopen and closed, flow and flow rates if gas to | ring and shut-in press<br>o surface test, along v | ures, whe    | ther shut-in pre<br>chart(s). Attach   | ssure reac<br>extra shee | hed stati | c level, hydrosta<br>space is neede | tic pressures, b<br>d. | ottom hole temp    | erature, fluid recov         |
| Final Radioactivity Lo files must be submitte                  |                                                   |              |                                        |                          |           | ogs must be ema                     | alled to kcc-well-     | logs@kcc.ks.go     | v. Digital electronic        |
| Drill Stem Tests Taker<br>(Attach Additional                   |                                                   | Y            | es No                                  |                          |           | J                                   | on (Top), Depth        |                    | Sample                       |
| Samples Sent to Geo                                            | logical Survey                                    | Y            | es No                                  |                          | Nam       | е                                   |                        | Тор                | Datum                        |
| Cores Taken<br>Electric Log Run                                |                                                   |              | es  No                                 |                          |           |                                     |                        |                    |                              |
| List All E. Logs Run:                                          |                                                   |              |                                        |                          |           |                                     |                        |                    |                              |
|                                                                |                                                   |              |                                        | RECORD                   | Ne        |                                     |                        |                    |                              |
|                                                                | 0: 11.1                                           |              |                                        |                          |           | ermediate, product                  |                        | " 0 1              | T 15                         |
| Purpose of String                                              | Size Hole<br>Drilled                              |              | ze Casing<br>t (In O.D.)               | Weig<br>Lbs.             |           | Setting<br>Depth                    | Type of<br>Cement      | # Sacks<br>Used    | Type and Percer<br>Additives |
|                                                                |                                                   |              |                                        |                          |           |                                     |                        |                    |                              |
|                                                                |                                                   |              |                                        |                          |           |                                     |                        |                    |                              |
|                                                                |                                                   |              |                                        |                          |           |                                     |                        |                    |                              |
|                                                                |                                                   |              |                                        |                          |           |                                     |                        |                    |                              |
|                                                                |                                                   |              | ADDITIONAL                             | CEMENTI                  | NG / SQL  | JEEZE RECORD                        |                        |                    |                              |
| Purpose:                                                       | Depth<br>Top Bottom                               | Туре         | of Cement                              | # Sacks                  | Used      |                                     | Type and               | Percent Additives  |                              |
| Perforate Protect Casing                                       | Top Dottom                                        |              |                                        |                          |           |                                     |                        |                    |                              |
| Plug Back TD<br>Plug Off Zone                                  |                                                   |              |                                        |                          |           |                                     |                        |                    |                              |
| 1 lug 0 li 20 lio                                              |                                                   |              |                                        |                          |           |                                     |                        |                    |                              |
| Did you perform a hydrau                                       | ulic fracturing treatment                         | on this well | ?                                      |                          |           | Yes                                 | No (If No, s           | skip questions 2 a | nd 3)                        |
| Does the volume of the t                                       |                                                   |              | -                                      |                          | -         |                                     |                        | skip question 3)   |                              |
| Was the hydraulic fractur                                      | ing treatment informatio                          | n submitted  | to the chemical of                     | disclosure re            | gistry?   | Yes                                 | No (If No, i           | ill out Page Three | of the ACO-1)                |
| Shots Per Foot                                                 |                                                   |              | RD - Bridge Plug<br>Each Interval Perl |                          |           |                                     | cture, Shot, Ceme      | nt Squeeze Recor   | rd Depth                     |
|                                                                |                                                   |              |                                        |                          |           | (* *                                |                        |                    | 200                          |
|                                                                |                                                   |              |                                        |                          |           |                                     |                        |                    |                              |
|                                                                |                                                   |              |                                        |                          |           |                                     |                        |                    |                              |
|                                                                |                                                   |              |                                        |                          |           |                                     |                        |                    |                              |
|                                                                |                                                   |              |                                        |                          |           |                                     |                        |                    |                              |
|                                                                |                                                   |              |                                        |                          |           |                                     |                        |                    |                              |
| TUBING RECORD:                                                 | Size:                                             | Set At:      |                                        | Packer A                 | t·        | Liner Run:                          |                        |                    |                              |
|                                                                |                                                   | 0017111      |                                        |                          |           | [                                   | Yes N                  | o                  |                              |
| Date of First, Resumed                                         | Production, SWD or EN                             | HR.          | Producing Meth                         | nod:                     | g 🗌       | Gas Lift (                          | Other (Explain)        |                    |                              |
| Estimated Production<br>Per 24 Hours                           | Oil                                               | Bbls.        | Gas                                    | Mcf                      | Wat       | er B                                | bls.                   | Gas-Oil Ratio      | Gravity                      |
| DIODOCITI                                                      | 01.05.040                                         |              |                                        | 4ETUOD 05                | . 00145/  | TION:                               |                        | DDOD! ICT!         |                              |
| DISPOSITION Solo                                               | ON OF GAS:  Used on Lease                         |              | N<br>Open Hole                         | ∥ETHOD OF<br>Perf.       |           |                                     | mmingled               | PRODUCTION         | ON INTERVAL:                 |
|                                                                | bmit ACO-18.)                                     |              | Other (Specify)                        |                          | (Submit   |                                     | mit ACO-4)             |                    |                              |