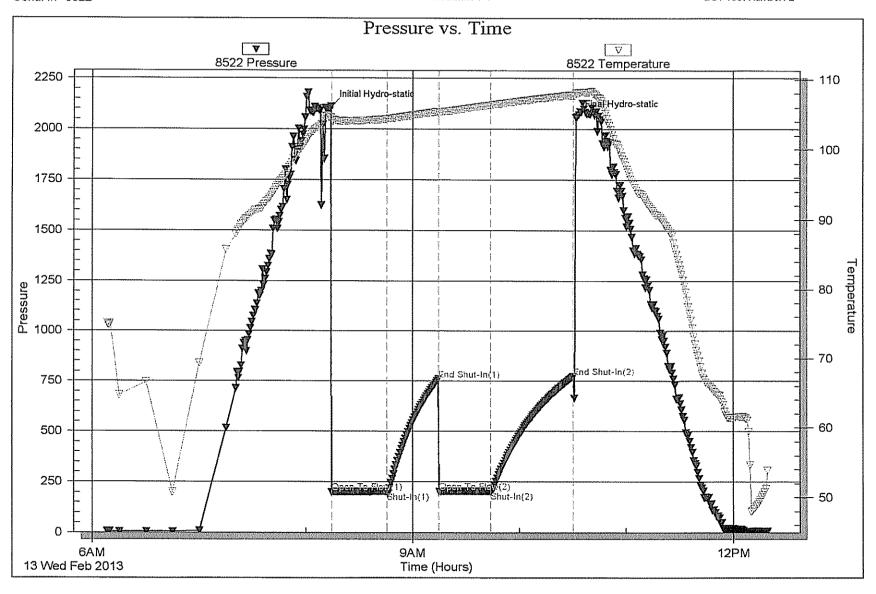

Page Two

| Operator Name:                                                 |                                                   |              |                                        | _ Lease I                | Name: _   |                                     |                        | Well #:            |                              |
|----------------------------------------------------------------|---------------------------------------------------|--------------|----------------------------------------|--------------------------|-----------|-------------------------------------|------------------------|--------------------|------------------------------|
| Sec Twp                                                        | S. R                                              | East         | West                                   | County                   | :         |                                     |                        |                    |                              |
| INSTRUCTIONS: Shopen and closed, flow and flow rates if gas to | ring and shut-in press<br>o surface test, along v | ures, whe    | ther shut-in pre<br>chart(s). Attach   | ssure reac<br>extra shee | hed stati | c level, hydrosta<br>space is neede | tic pressures, b<br>d. | ottom hole temp    | erature, fluid recov         |
| Final Radioactivity Lo files must be submitte                  |                                                   |              |                                        |                          |           | ogs must be ema                     | alled to kcc-well-     | logs@kcc.ks.go     | v. Digital electronic        |
| Drill Stem Tests Taker<br>(Attach Additional                   |                                                   | Y            | es No                                  |                          |           | J                                   | on (Top), Depth        |                    | Sample                       |
| Samples Sent to Geo                                            | logical Survey                                    | Y            | es No                                  |                          | Nam       | е                                   |                        | Тор                | Datum                        |
| Cores Taken<br>Electric Log Run                                |                                                   |              | es  No                                 |                          |           |                                     |                        |                    |                              |
| List All E. Logs Run:                                          |                                                   |              |                                        |                          |           |                                     |                        |                    |                              |
|                                                                |                                                   |              |                                        | RECORD                   | Ne        |                                     |                        |                    |                              |
|                                                                | 0: 11.1                                           |              |                                        |                          |           | ermediate, product                  |                        | " 0 1              | T 15                         |
| Purpose of String                                              | Size Hole<br>Drilled                              |              | ze Casing<br>t (In O.D.)               | Weig<br>Lbs.             |           | Setting<br>Depth                    | Type of<br>Cement      | # Sacks<br>Used    | Type and Percer<br>Additives |
|                                                                |                                                   |              |                                        |                          |           |                                     |                        |                    |                              |
|                                                                |                                                   |              |                                        |                          |           |                                     |                        |                    |                              |
|                                                                |                                                   |              |                                        |                          |           |                                     |                        |                    |                              |
|                                                                |                                                   |              |                                        |                          |           |                                     |                        |                    |                              |
|                                                                |                                                   |              | ADDITIONAL                             | CEMENTI                  | NG / SQL  | JEEZE RECORD                        |                        |                    |                              |
| Purpose:                                                       | Depth<br>Top Bottom                               | Туре         | of Cement                              | # Sacks                  | Used      |                                     | Type and               | Percent Additives  |                              |
| Perforate Protect Casing                                       | Top Dottom                                        |              |                                        |                          |           |                                     |                        |                    |                              |
| Plug Back TD<br>Plug Off Zone                                  |                                                   |              |                                        |                          |           |                                     |                        |                    |                              |
| 1 lug 0 li 20 lio                                              |                                                   |              |                                        |                          |           |                                     |                        |                    |                              |
| Did you perform a hydrau                                       | ulic fracturing treatment                         | on this well | ?                                      |                          |           | Yes                                 | No (If No, s           | skip questions 2 a | nd 3)                        |
| Does the volume of the t                                       |                                                   |              | -                                      |                          | -         |                                     |                        | skip question 3)   |                              |
| Was the hydraulic fractur                                      | ing treatment informatio                          | n submitted  | to the chemical of                     | disclosure re            | gistry?   | Yes                                 | No (If No, i           | ill out Page Three | of the ACO-1)                |
| Shots Per Foot                                                 |                                                   |              | RD - Bridge Plug<br>Each Interval Perl |                          |           |                                     | cture, Shot, Ceme      | nt Squeeze Recor   | rd Depth                     |
|                                                                |                                                   |              |                                        |                          |           | (* *                                |                        |                    | 200                          |
|                                                                |                                                   |              |                                        |                          |           |                                     |                        |                    |                              |
|                                                                |                                                   |              |                                        |                          |           |                                     |                        |                    |                              |
|                                                                |                                                   |              |                                        |                          |           |                                     |                        |                    |                              |
|                                                                |                                                   |              |                                        |                          |           |                                     |                        |                    |                              |
|                                                                |                                                   |              |                                        |                          |           |                                     |                        |                    |                              |
| TUBING RECORD:                                                 | Size:                                             | Set At:      |                                        | Packer A                 | t·        | Liner Run:                          |                        |                    |                              |
|                                                                |                                                   | 0017111      |                                        |                          |           | [                                   | Yes N                  | o                  |                              |
| Date of First, Resumed                                         | Production, SWD or EN                             | HR.          | Producing Meth                         | nod:                     | g 🗌       | Gas Lift (                          | Other (Explain)        |                    |                              |
| Estimated Production<br>Per 24 Hours                           | Oil                                               | Bbls.        | Gas                                    | Mcf                      | Wat       | er B                                | bls.                   | Gas-Oil Ratio      | Gravity                      |
| DIODOCITI                                                      | 01.05.040                                         |              |                                        | 4ETUOD 05                | . 00145/  | TION:                               |                        | DDOD! ICT!         |                              |
| DISPOSITION Solo                                               | ON OF GAS:  Used on Lease                         |              | N<br>Open Hole                         | ∥ETHOD OF<br>Perf.       |           |                                     | mmingled               | PRODUCTION         | ON INTERVAL:                 |
|                                                                | bmit ACO-18.)                                     |              | Other (Specify)                        |                          | (Submit   |                                     | mit ACO-4)             |                    |                              |