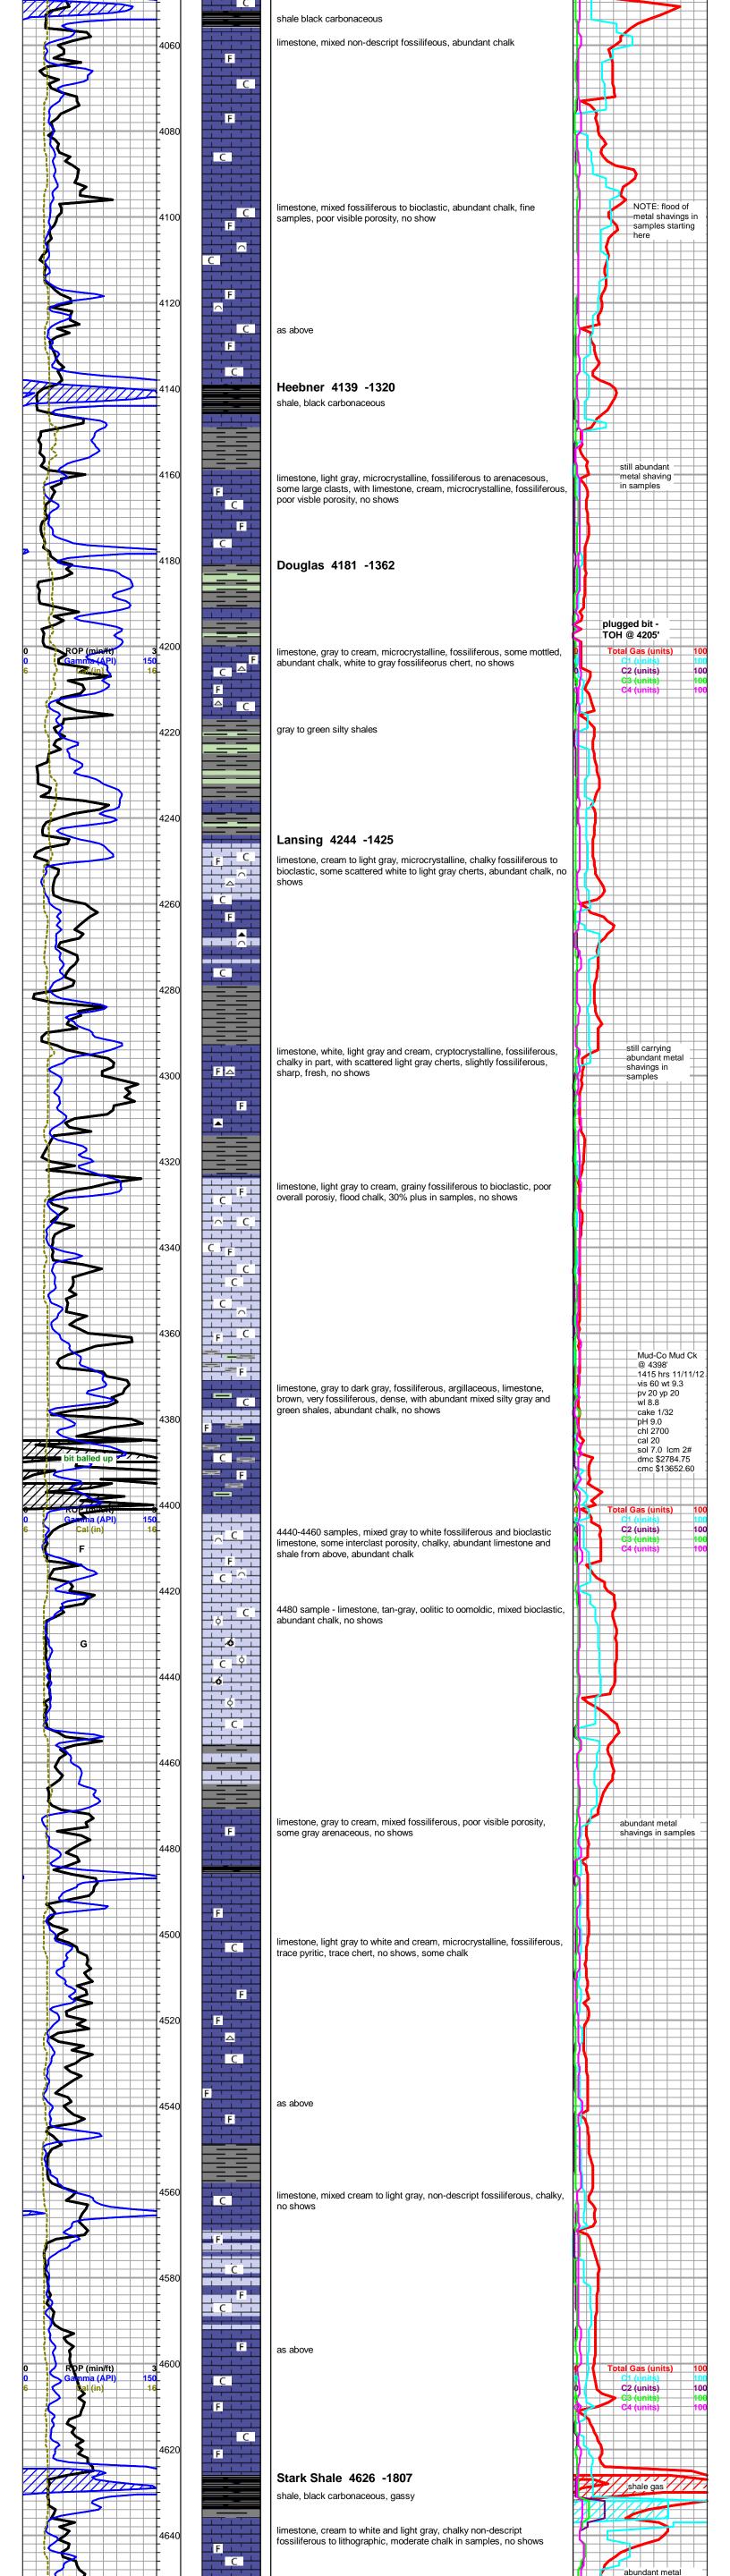

olite

Pellets

Oomoldic

F Fossils < 20%

shale, grn

Lmst fw7>

Carbon Sh **ACCESSORIES** 

**ROCK TYPES** 

shale, gry

**TEXTURE** 

shale, red

Printed by GEOstrip VC Striplog version 4.0.7.0 (www.grsi.ca)

C1 (units)

C2 (units)

TG, C1 - C5

#### Dolomite Limestone

#### Chert. dark ∠ Dolomitic Glauconite

P Pyrite .\* Sandy Varicolored chert

△ Chert White

**DST DST** Int DST alt Core II tail pipe

3440

○ Bioclastic or Fragmental Sandstone

DRILLING WELL

Siltstone Shale green shale

**STRINGER** 

C Chalky L Lithogr

OTHER SYMBOLS

red shale

carb shale





light green mineral fluoresence

limestone, cream, oomoldic, good oomold porosity, no show oil or gas,

limestones, mixed cream to light gray, microcrystalline, chalky,

fossiliferous, moderate chalk in samples, no shows