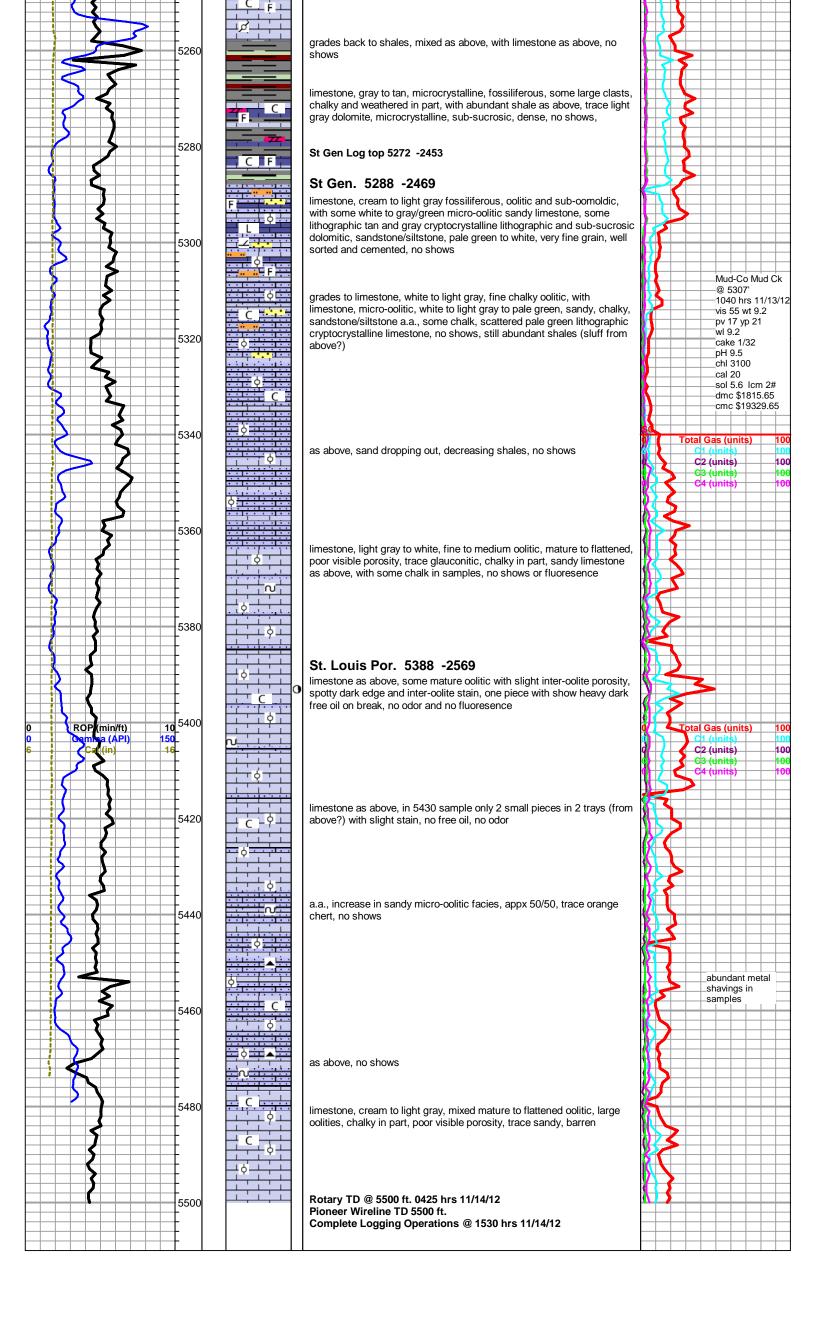

e

Pellets

Oomoldic

F Fossils < 20%

shale, grn

Lmst fw7>

Carbon Sh **ACCESSORIES** 

**ROCK TYPES** 

shale, gry

**TEXTURE** 

shale, red

Printed by GEOstrip VC Striplog version 4.0.7.0 (www.grsi.ca)

C1 (units)

C2 (units)

TG, C1 - C5

#### Dolomite Limestone

#### Chert. dark ∠ Dolomitic Glauconite

P Pyrite .\* Sandy Varicolored chert

△ Chert White

**DST DST** Int DST alt Core II tail pipe

3440

○ Bioclastic or Fragmental Sandstone

DRILLING WELL

Siltstone Shale green shale

**STRINGER** 

C Chalky L Lithogr

OTHER SYMBOLS

red shale

carb shale





light green mineral fluoresence

limestone, cream, oomoldic, good oomold porosity, no show oil or gas,

limestones, mixed cream to light gray, microcrystalline, chalky,

fossiliferous, moderate chalk in samples, no shows