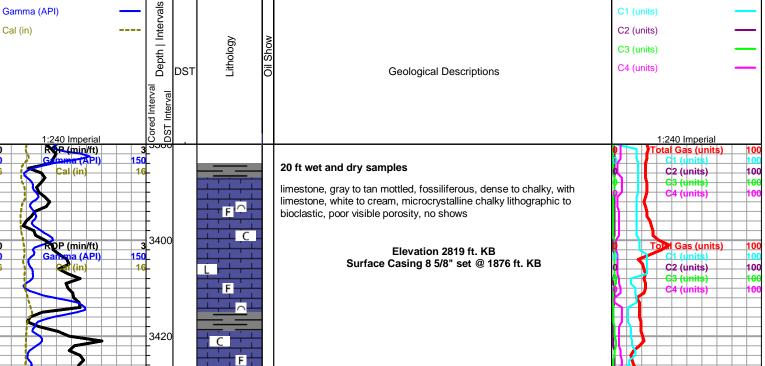

| 5395 | -2564   | -5           | -7  |
| Total Depth   | 5500   | -2681      | 5500     | -2681                                   | 5498 | -2667   | -14          | -14 |



**MINERAL** 

Lmst fw<7

**FOSSIL** 

Oolite

Pellets

Oomoldic

F Fossils < 20%

shale, grn

Lmst fw7>

Carbon Sh **ACCESSORIES** 

**ROCK TYPES** 

shale, gry

**TEXTURE** 

shale, red

Printed by GEOstrip VC Striplog version 4.0.7.0 (www.grsi.ca)

C1 (units)

C2 (units)

TG, C1 - C5

#### Dolomite Limestone

#### Chert. dark ∠ Dolomitic Glauconite

P Pyrite .\* Sandy Varicolored chert

△ Chert White

**DST DST** Int DST alt Core II tail pipe

3440

○ Bioclastic or Fragmental Sandstone

DRILLING WELL

Siltstone Shale green shale

**STRINGER** 

C Chalky L Lithogr

OTHER SYMBOLS

red shale

carb shale





light green mineral fluoresence

limestone, cream, oomoldic, good oomold porosity, no show oil or gas,

limestones, mixed cream to light gray, microcrystalline, chalky,

fossiliferous, moderate chalk in samples, no shows