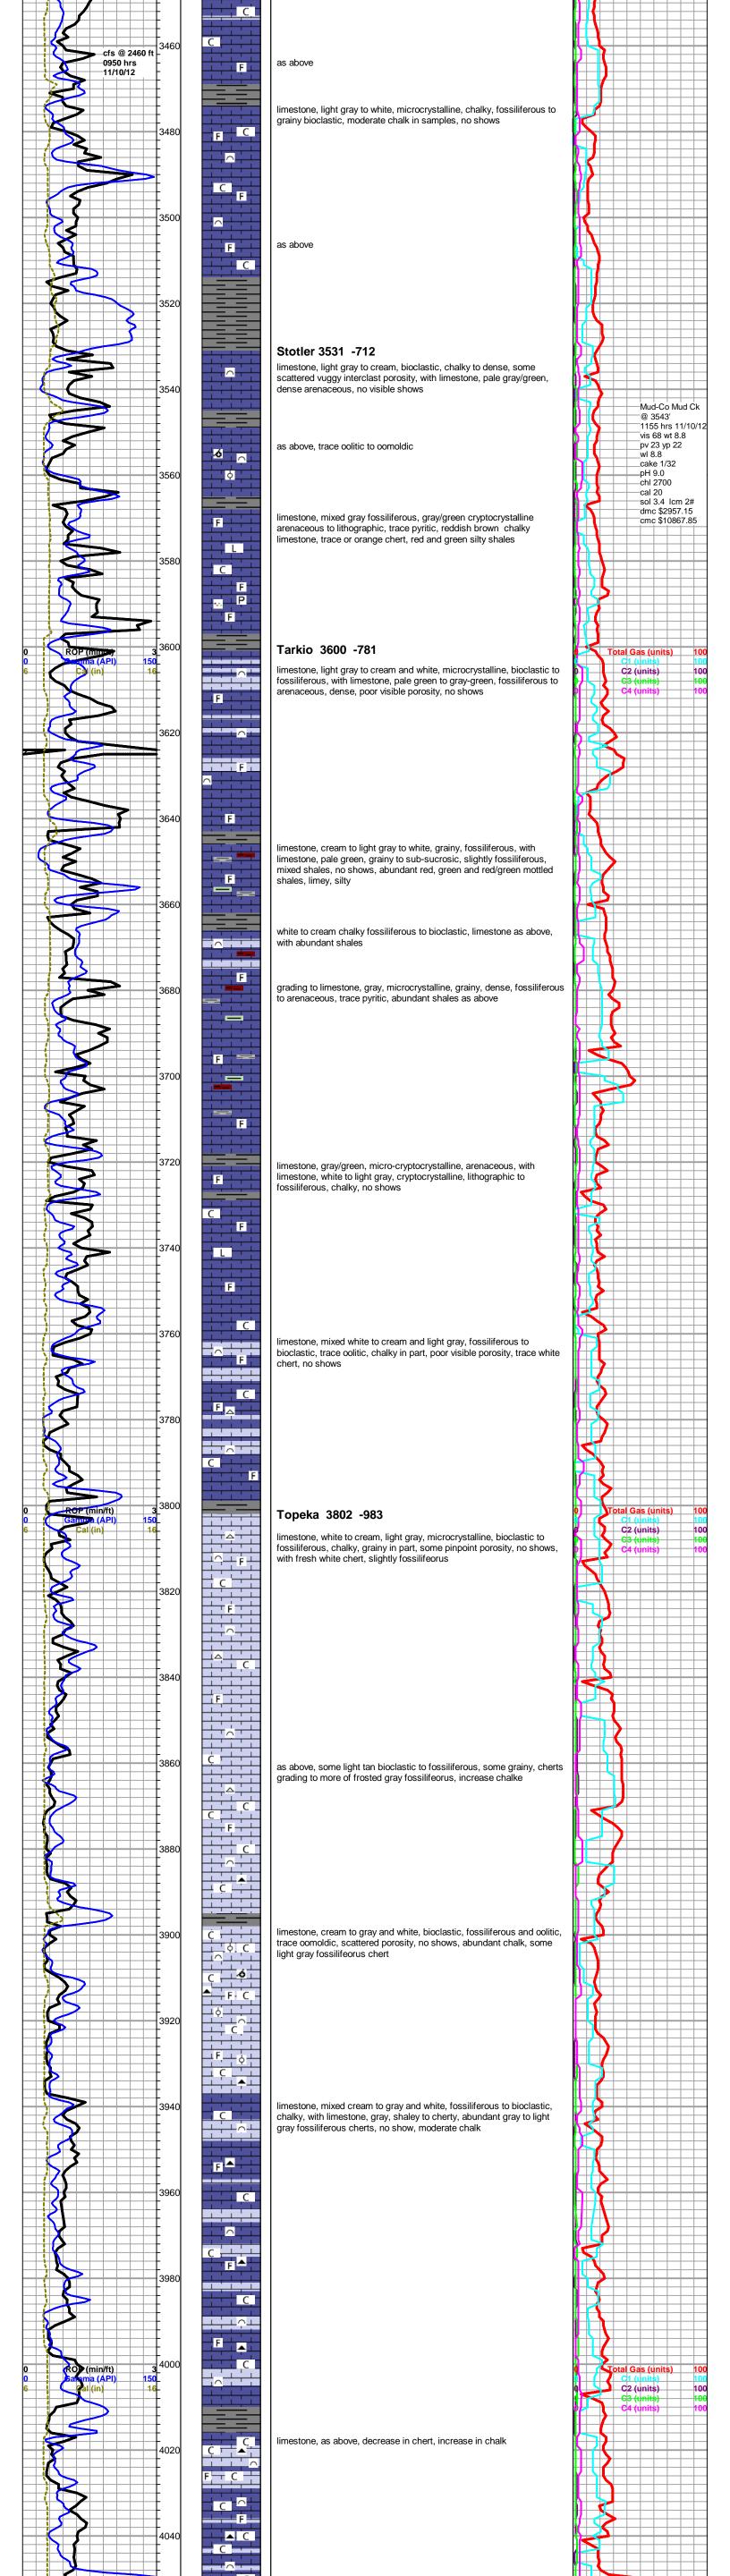

Oolite

Pellets

Oomoldic

F Fossils < 20%

shale, grn

Lmst fw7>

Carbon Sh **ACCESSORIES** 

**ROCK TYPES** 

shale, gry

**TEXTURE** 

shale, red

Printed by GEOstrip VC Striplog version 4.0.7.0 (www.grsi.ca)

C1 (units)

C2 (units)

TG, C1 - C5

#### Dolomite Limestone

#### Chert. dark ∠ Dolomitic Glauconite

P Pyrite .\* Sandy Varicolored chert

△ Chert White

**DST DST** Int DST alt Core II tail pipe

3440

○ Bioclastic or Fragmental Sandstone

DRILLING WELL

Siltstone Shale green shale

**STRINGER** 

C Chalky L Lithogr

OTHER SYMBOLS

red shale

carb shale





light green mineral fluoresence

limestone, cream, oomoldic, good oomold porosity, no show oil or gas,

limestones, mixed cream to light gray, microcrystalline, chalky,

fossiliferous, moderate chalk in samples, no shows