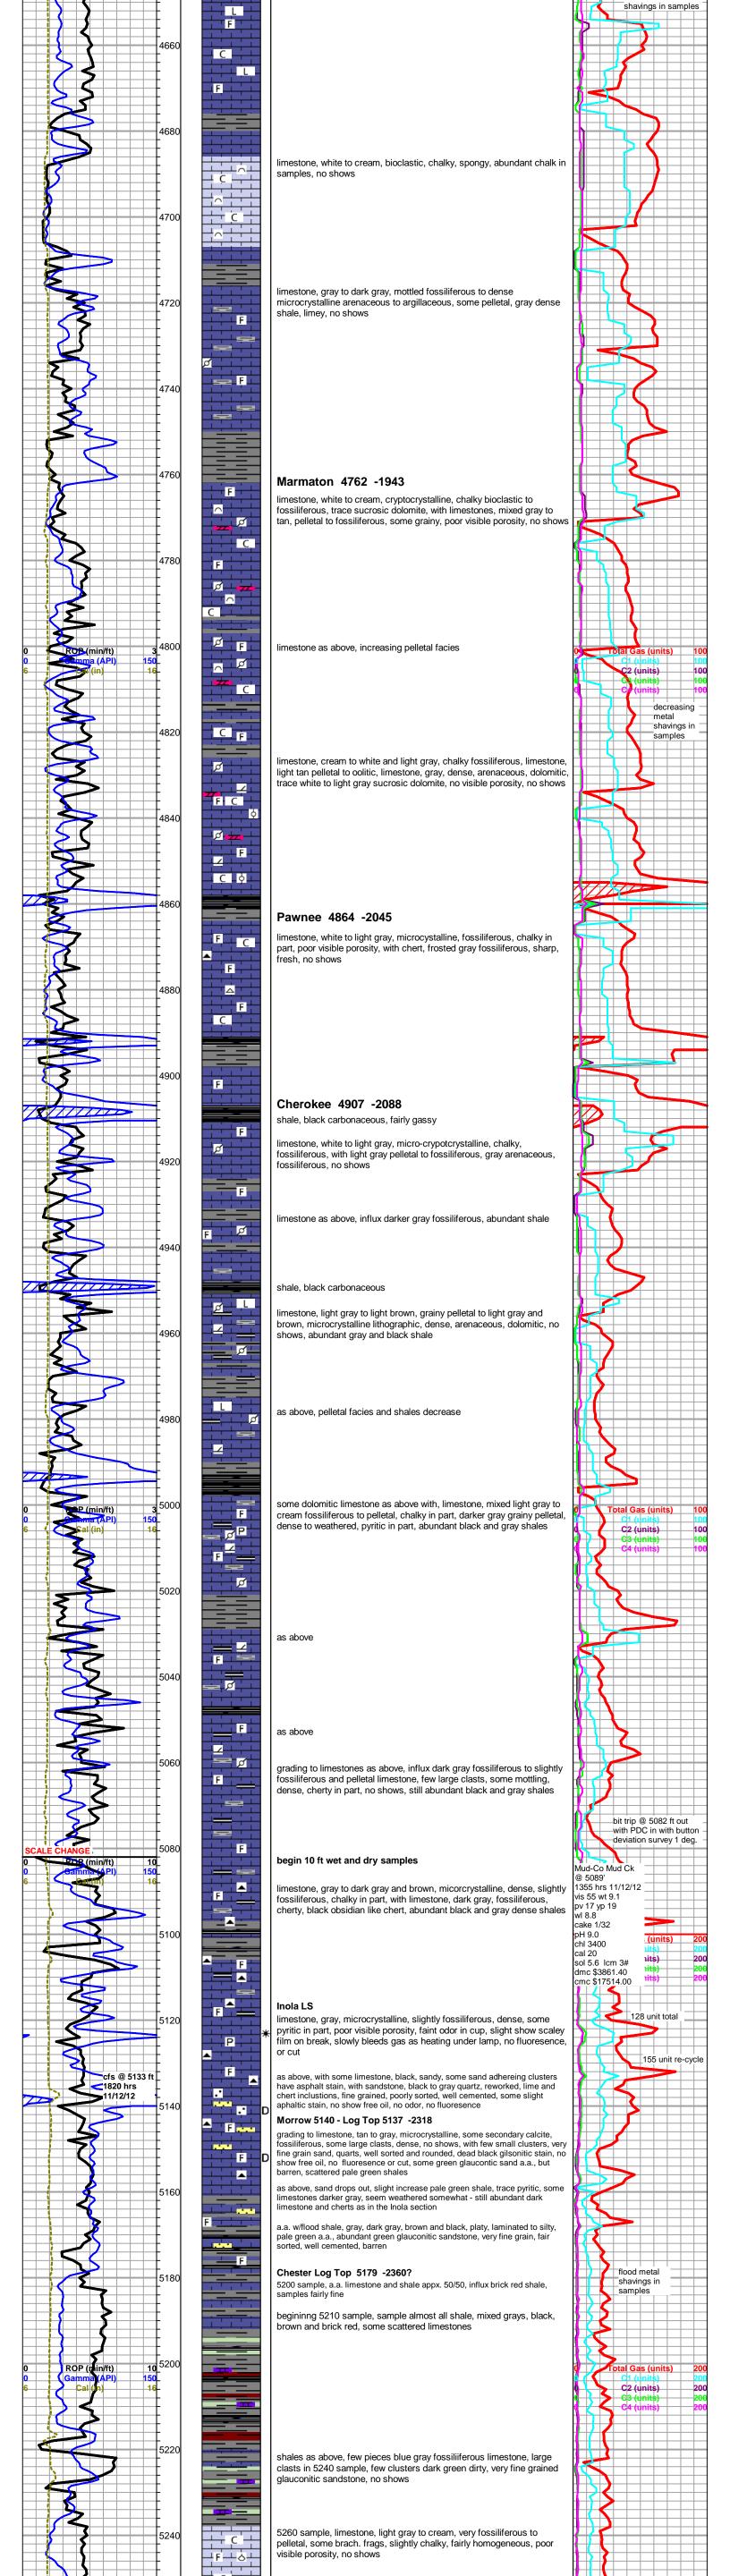

ite

Pellets

Oomoldic

F Fossils < 20%

shale, grn

Lmst fw7>

Carbon Sh **ACCESSORIES** 

**ROCK TYPES** 

shale, gry

**TEXTURE** 

shale, red

Printed by GEOstrip VC Striplog version 4.0.7.0 (www.grsi.ca)

C1 (units)

C2 (units)

TG, C1 - C5

#### Dolomite Limestone

#### Chert. dark ∠ Dolomitic Glauconite

P Pyrite .\* Sandy Varicolored chert

△ Chert White

**DST DST** Int DST alt Core II tail pipe

3440

○ Bioclastic or Fragmental Sandstone

DRILLING WELL

Siltstone Shale green shale

**STRINGER** 

C Chalky L Lithogr

OTHER SYMBOLS

red shale

carb shale





light green mineral fluoresence

limestone, cream, oomoldic, good oomold porosity, no show oil or gas,

limestones, mixed cream to light gray, microcrystalline, chalky,

fossiliferous, moderate chalk in samples, no shows