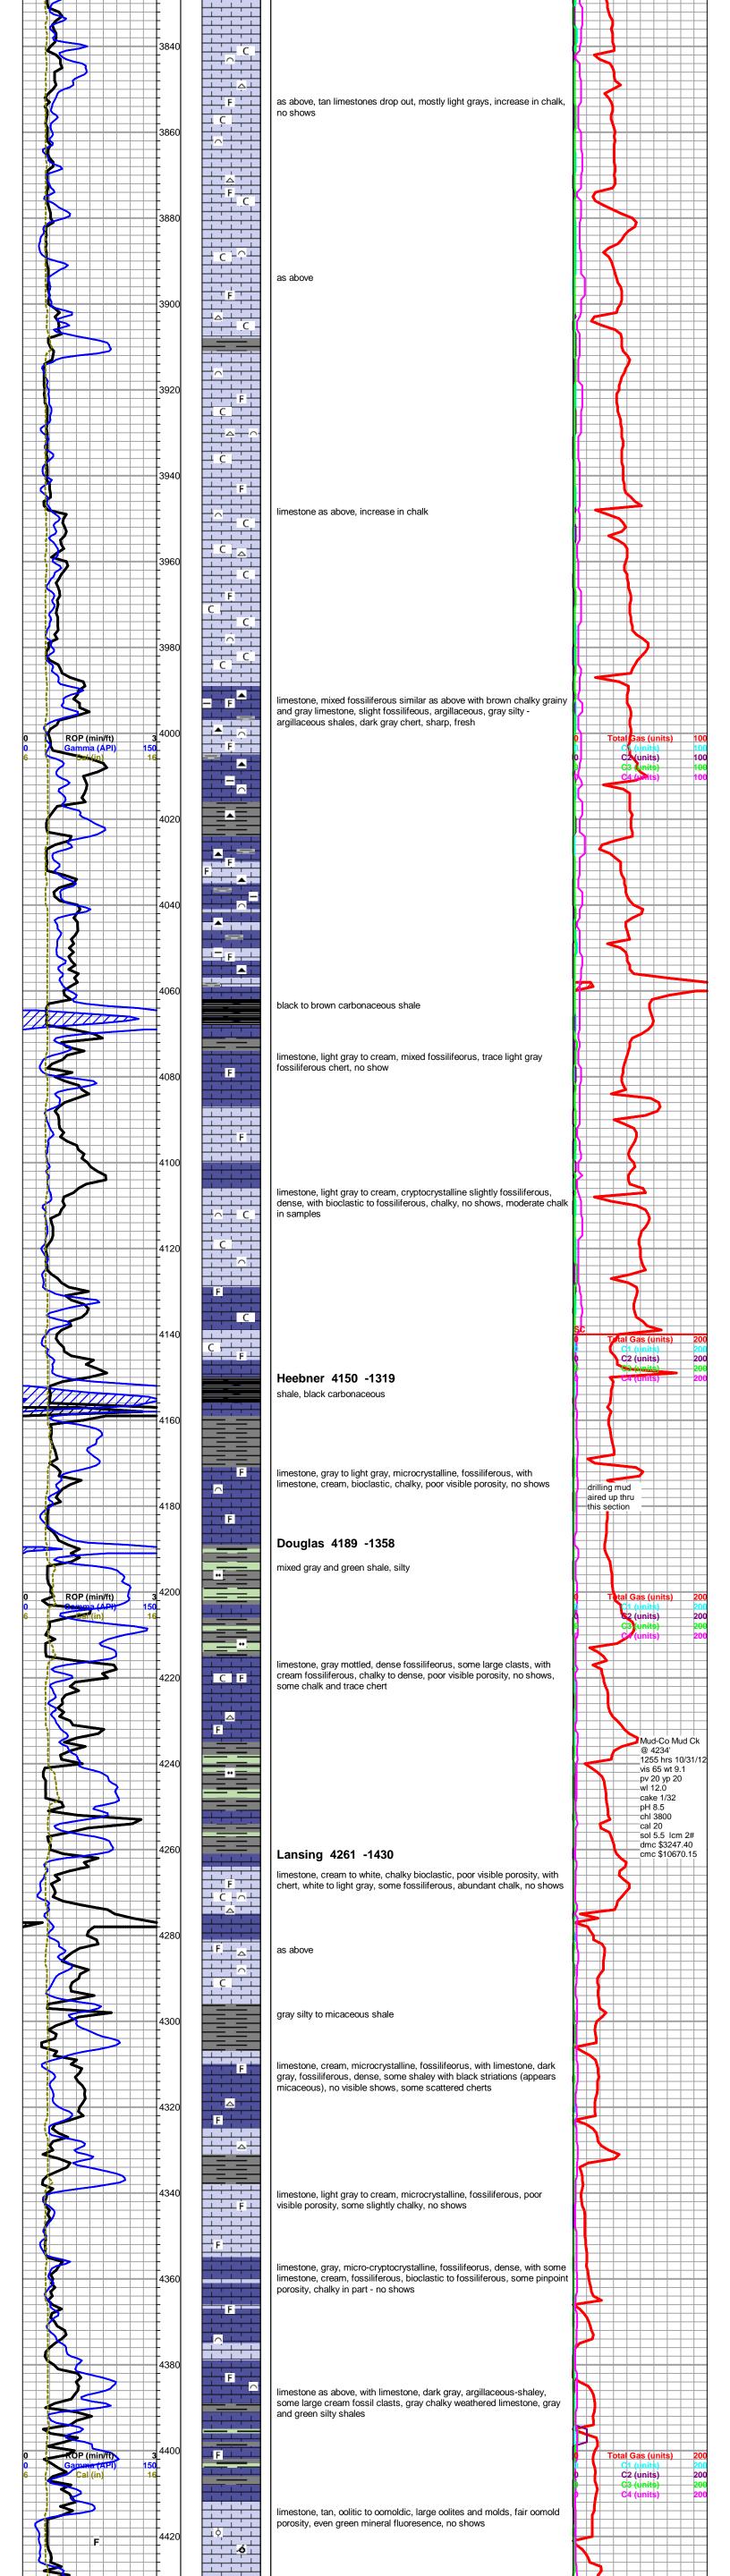

#### **NOTES**

Due to negative results of DST #1 and negative electrical log analysis, it was agreed upon by all parties that the Joan Ward #1-32 be plugged and abandoned as a dry test.

A Tooke Daq gas detection system operated by Sterling Drilling was employed on this well. ROP and gas data were imported into this mudlog. The caliper and gamma ray were also imported from the electrical log data. Sample formation picks were generally within 2-4 ft. of actual electrical log tops, these curves were not shifted to provide an exact match, but rather left as recorded in the field.

# Falcon Exploration, Inc daily drilling report

REMARKS

COMPARISON WELL

| 10/31/2012 3840 Geologist Keith Reavis on location @ 0330 hrs, 3550 ft., drilling ahead Stotler, Tarkio, Topeka, Heebner, Douglas, Lansing, BKC, Marmaton  11/01/2012 5062 drilling ahead, Marmaton, Pawnee, Cherokee, pull PDC bit and back in with button bit @ 5062 ft, ctch, resume drilling Cherokee, Morrow  11/02/2012 5260 cfs for Morrow sand, drilling ahead Miss/Chester, St. Gen, St. Louis show and gas kick in St. Louis warrants test, ctch, TOH for DST #1  11/03/2012 5420 running tools, conduct and complete DST #1, TIH with PDC, rathole ahead to TD 5500', reach TD @ hrs, conduct logging operations  11/04/2012 5496 complete logging operations, geologist released 0200 hrs |   |            |      |                                                                                                                                                                                                                                                                                                                                                                                                                                                                                                                                                                                                                                                                                                                                                                                                                                                                                                                                                                                                                                                                                                                                                                                                                                                                                                                                                                                                                                                                                                                                                                                                                                                                                                                                                                                                                                                                                                                                                                                                                                                                                                                                |
|-------------------------------------------------------------------------------------------------------------------------------------------------------------------------------------------------------------------------------------------------------------------------------------------------------------------------------------------------------------------------------------------------------------------------------------------------------------------------------------------------------------------------------------------------------------------------------------------------------------------------------------------------------------------------------------------------------|---|------------|------|--------------------------------------------------------------------------------------------------------------------------------------------------------------------------------------------------------------------------------------------------------------------------------------------------------------------------------------------------------------------------------------------------------------------------------------------------------------------------------------------------------------------------------------------------------------------------------------------------------------------------------------------------------------------------------------------------------------------------------------------------------------------------------------------------------------------------------------------------------------------------------------------------------------------------------------------------------------------------------------------------------------------------------------------------------------------------------------------------------------------------------------------------------------------------------------------------------------------------------------------------------------------------------------------------------------------------------------------------------------------------------------------------------------------------------------------------------------------------------------------------------------------------------------------------------------------------------------------------------------------------------------------------------------------------------------------------------------------------------------------------------------------------------------------------------------------------------------------------------------------------------------------------------------------------------------------------------------------------------------------------------------------------------------------------------------------------------------------------------------------------------|
| button bit @ 5062 ft, ctch, resume drilling Cherokee, Morrow  11/02/2012 5260 cfs for Morrow sand, drilling ahead Miss/Chester, St. Gen, St. Louis show and gas kick in St. Louis warrants test, ctch, TOH for DST #1  11/03/2012 5420 running tools, conduct and complete DST #1, TIH with PDC, rathole ahead to TD 5500', reach TD @ hrs, conduct logging operations                                                                                                                                                                                                                                                                                                                                | • | 10/31/2012 | 3840 |                                                                                                                                                                                                                                                                                                                                                                                                                                                                                                                                                                                                                                                                                                                                                                                                                                                                                                                                                                                                                                                                                                                                                                                                                                                                                                                                                                                                                                                                                                                                                                                                                                                                                                                                                                                                                                                                                                                                                                                                                                                                                                                                |
| show and gas kick in St. Louis warrants test, ctch, TOH for DST #1  11/03/2012 5420 running tools, conduct and complete DST #1, TIH with PDC, rathole ahead to TD 5500', reach TD @ hrs, conduct logging operations                                                                                                                                                                                                                                                                                                                                                                                                                                                                                   |   | 11/01/2012 | 5062 |                                                                                                                                                                                                                                                                                                                                                                                                                                                                                                                                                                                                                                                                                                                                                                                                                                                                                                                                                                                                                                                                                                                                                                                                                                                                                                                                                                                                                                                                                                                                                                                                                                                                                                                                                                                                                                                                                                                                                                                                                                                                                                                                |
| to TD 5500', reach TD @ hrs, conduct logging operations                                                                                                                                                                                                                                                                                                                                                                                                                                                                                                                                                                                                                                               |   | 11/02/2012 | 5260 | Should be seen a contraction and approximate the state of |
| 11/04/2012 5496 complete logging operations, geologist released 0200 hrs                                                                                                                                                                                                                                                                                                                                                                                                                                                                                                                                                                                                                              |   | 11/03/2012 | 5420 | THE STATE OF THE PROPERTY OF T |
|                                                                                                                                                                                                                                                                                                                                                                                                                                                                                                                                                                                                                                                                                                       |   | 11/04/2012 | 5496 | complete logging operations, geologist released 0200 hrs                                                                                                                                                                                                                                                                                                                                                                                                                                                                                                                                                                                                                                                                                                                                                                                                                                                                                                                                                                                                                                                                                                                                                                                                                                                                                                                                                                                                                                                                                                                                                                                                                                                                                                                                                                                                                                                                                                                                                                                                                                                                       |
|                                                                                                                                                                                                                                                                                                                                                                                                                                                                                                                                                                                                                                                                                                       |   |            |      |                                                                                                                                                                                                                                                                                                                                                                                                                                                                                                                                                                                                                                                                                                                                                                                                                                                                                                                                                                                                                                                                                                                                                                                                                                                                                                                                                                                                                                                                                                                                                                                                                                                                                                                                                                                                                                                                                                                                                                                                                                                                                                                                |