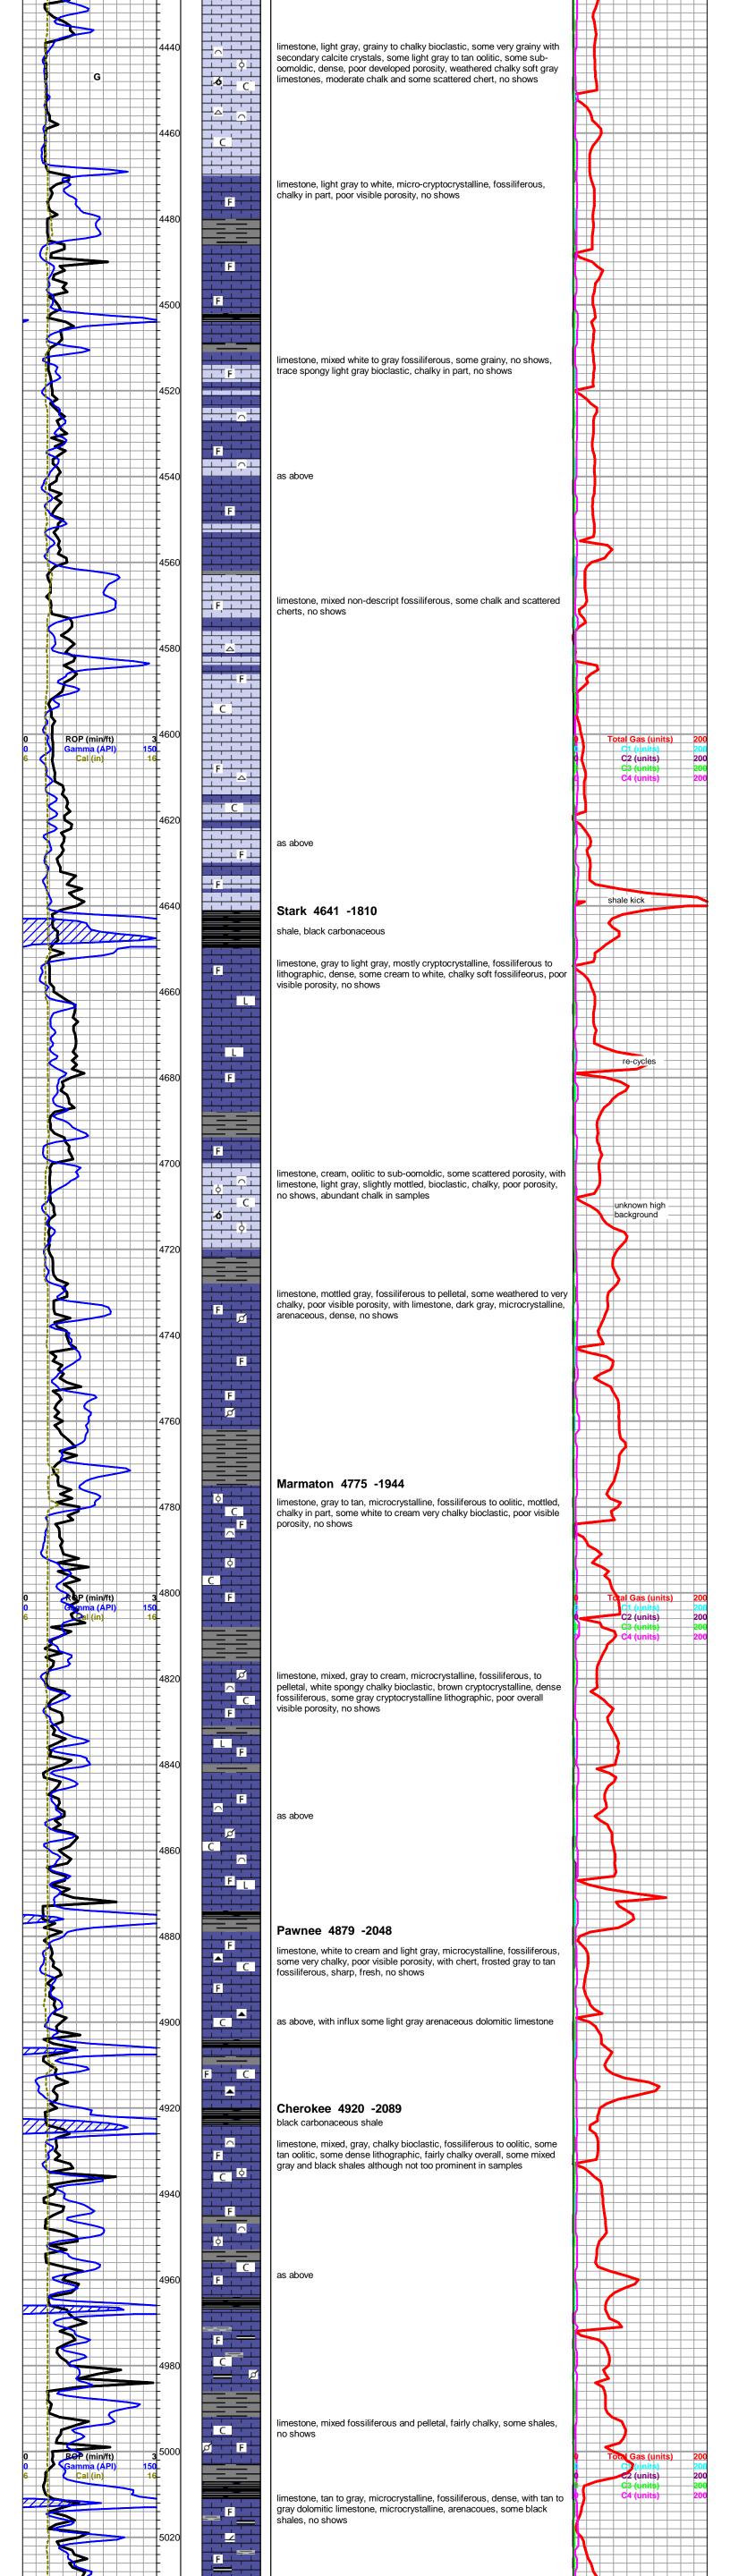

#### **NOTES**

Due to negative results of DST #1 and negative electrical log analysis, it was agreed upon by all parties that the Joan Ward #1-32 be plugged and abandoned as a dry test.

A Tooke Daq gas detection system operated by Sterling Drilling was employed on this well. ROP and gas data were imported into this mudlog. The caliper and gamma ray were also imported from the electrical log data. Sample formation picks were generally within 2-4 ft. of actual electrical log tops, these curves were not shifted to provide an exact match, but rather left as recorded in the field.

# Falcon Exploration, Inc daily drilling report

REMARKS

COMPARISON WELL

| 10/31/2012 3840 Geologist Keith Reavis on location @ 0330 hrs, 3550 ft., drilling ahead Stotler, Tarkio, Topeka, Heebner, Douglas, Lansing, BKC, Marmaton  11/01/2012 5062 drilling ahead, Marmaton, Pawnee, Cherokee, pull PDC bit and back in with button bit @ 5062 ft, ctch, resume drilling Cherokee, Morrow  11/02/2012 5260 cfs for Morrow sand, drilling ahead Miss/Chester, St. Gen, St. Louis show and gas kick in St. Louis warrants test, ctch, TOH for DST #1  11/03/2012 5420 running tools, conduct and complete DST #1, TIH with PDC, rathole ahead to TD 5500', reach TD @ hrs, conduct logging operations  11/04/2012 5496 complete logging operations, geologist released 0200 hrs |   |            |      |                                                                                                                                                                                                                                                                                                                                                                                                                                                                                                                                                                                                                                                                                                                                                                                                                                                                                                                                                                                                                                                                                                                                                                                                                                                                                                                                                                                                                                                                                                                                                                                                                                                                                                                                                                                                                                                                                                                                                                                                                                                                                                                                |
|-------------------------------------------------------------------------------------------------------------------------------------------------------------------------------------------------------------------------------------------------------------------------------------------------------------------------------------------------------------------------------------------------------------------------------------------------------------------------------------------------------------------------------------------------------------------------------------------------------------------------------------------------------------------------------------------------------|---|------------|------|--------------------------------------------------------------------------------------------------------------------------------------------------------------------------------------------------------------------------------------------------------------------------------------------------------------------------------------------------------------------------------------------------------------------------------------------------------------------------------------------------------------------------------------------------------------------------------------------------------------------------------------------------------------------------------------------------------------------------------------------------------------------------------------------------------------------------------------------------------------------------------------------------------------------------------------------------------------------------------------------------------------------------------------------------------------------------------------------------------------------------------------------------------------------------------------------------------------------------------------------------------------------------------------------------------------------------------------------------------------------------------------------------------------------------------------------------------------------------------------------------------------------------------------------------------------------------------------------------------------------------------------------------------------------------------------------------------------------------------------------------------------------------------------------------------------------------------------------------------------------------------------------------------------------------------------------------------------------------------------------------------------------------------------------------------------------------------------------------------------------------------|
| button bit @ 5062 ft, ctch, resume drilling Cherokee, Morrow  11/02/2012 5260 cfs for Morrow sand, drilling ahead Miss/Chester, St. Gen, St. Louis show and gas kick in St. Louis warrants test, ctch, TOH for DST #1  11/03/2012 5420 running tools, conduct and complete DST #1, TIH with PDC, rathole ahead to TD 5500', reach TD @ hrs, conduct logging operations                                                                                                                                                                                                                                                                                                                                | • | 10/31/2012 | 3840 |                                                                                                                                                                                                                                                                                                                                                                                                                                                                                                                                                                                                                                                                                                                                                                                                                                                                                                                                                                                                                                                                                                                                                                                                                                                                                                                                                                                                                                                                                                                                                                                                                                                                                                                                                                                                                                                                                                                                                                                                                                                                                                                                |
| show and gas kick in St. Louis warrants test, ctch, TOH for DST #1  11/03/2012 5420 running tools, conduct and complete DST #1, TIH with PDC, rathole ahead to TD 5500', reach TD @ hrs, conduct logging operations                                                                                                                                                                                                                                                                                                                                                                                                                                                                                   |   | 11/01/2012 | 5062 |                                                                                                                                                                                                                                                                                                                                                                                                                                                                                                                                                                                                                                                                                                                                                                                                                                                                                                                                                                                                                                                                                                                                                                                                                                                                                                                                                                                                                                                                                                                                                                                                                                                                                                                                                                                                                                                                                                                                                                                                                                                                                                                                |
| to TD 5500', reach TD @ hrs, conduct logging operations                                                                                                                                                                                                                                                                                                                                                                                                                                                                                                                                                                                                                                               |   | 11/02/2012 | 5260 | Should be seen a contraction and approximate the state of |
| 11/04/2012 5496 complete logging operations, geologist released 0200 hrs                                                                                                                                                                                                                                                                                                                                                                                                                                                                                                                                                                                                                              |   | 11/03/2012 | 5420 | THE STATE OF THE PROPERTY OF T |
|                                                                                                                                                                                                                                                                                                                                                                                                                                                                                                                                                                                                                                                                                                       |   | 11/04/2012 | 5496 | complete logging operations, geologist released 0200 hrs                                                                                                                                                                                                                                                                                                                                                                                                                                                                                                                                                                                                                                                                                                                                                                                                                                                                                                                                                                                                                                                                                                                                                                                                                                                                                                                                                                                                                                                                                                                                                                                                                                                                                                                                                                                                                                                                                                                                                                                                                                                                       |
|                                                                                                                                                                                                                                                                                                                                                                                                                                                                                                                                                                                                                                                                                                       |   |            |      |                                                                                                                                                                                                                                                                                                                                                                                                                                                                                                                                                                                                                                                                                                                                                                                                                                                                                                                                                                                                                                                                                                                                                                                                                                                                                                                                                                                                                                                                                                                                                                                                                                                                                                                                                                                                                                                                                                                                                                                                                                                                                                                                |