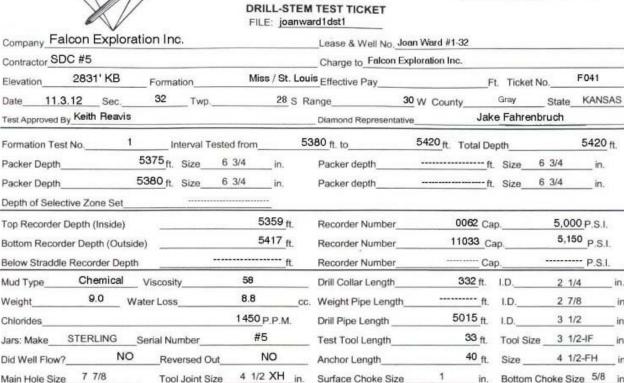

Ward #1-31 (SE) 2445' FSL & 1370' FEL Sec 31-T28S-R30W

P.O. Box 157 HOISINGTON, KANSAS 67544

(800) 542-7313

| Weight         | 9.0              | Water Loss                              | 8.8cc.       |      | Weight Pipe Length | ft.                 | I.D          | 2 7/8        | in    |
|----------------|------------------|-----------------------------------------|--------------|------|--------------------|---------------------|--------------|--------------|-------|
| Chlorides      |                  |                                         | 1450 P.P.M.  |      | Drill Pipe Length  | 5015 <sub>ft.</sub> | I.D          | 3 1/2        | _ ini |
| Jars: Make     | STERLING         | Serial Number                           | #5           |      | Test Tool Length   | 33 ft.              | Tool Size    | 3 1/2-IF     | ini   |
| Did Well Flow? | NO Reversed Out_ |                                         | NO           |      | Anchor Length      | 40 ft.              | Size         | 4 1/2-FH     | in    |
| Main Hole Size | 7 7/8            | Tool Joint Size_                        | 4 1/2 XH     | in.  | Surface Choke Size | 1in.                | Bottom Choke | oke Size 5/8 | in    |
|                |                  | low, increased to<br>w, increased to 11 |              |      |                    |                     |              |              |       |
| Recovered      | 25 ft. of        | OSM                                     | 2%           | oil, | 98% mud ==         |                     |              |              | *     |
| Recovered      | 50 ft. of        |                                         | 20% gas, 30% | oil, | 50% mud            | 1                   | Toop+03d1    | p=80%8       |       |
| Recovered      | ft. of           | 275' GIP                                |              |      | 190                | 2*HCM               | p+10041      |              |       |
| Recovered      | ft of            |                                         |              |      |                    | 1                   |              |              | 1.160 |

7:20 am

ft. of ft. of Remarks: Total Fluid Recovered: 75' in DC 30% oil, 70% mud HOCM

Time Started Off Bottom

2:45 am

P.M

Time Set Packer(s)

Maximum Temperature 125 deg F P.M.

TIME ON: 00:04

TIME OFF: 10:36