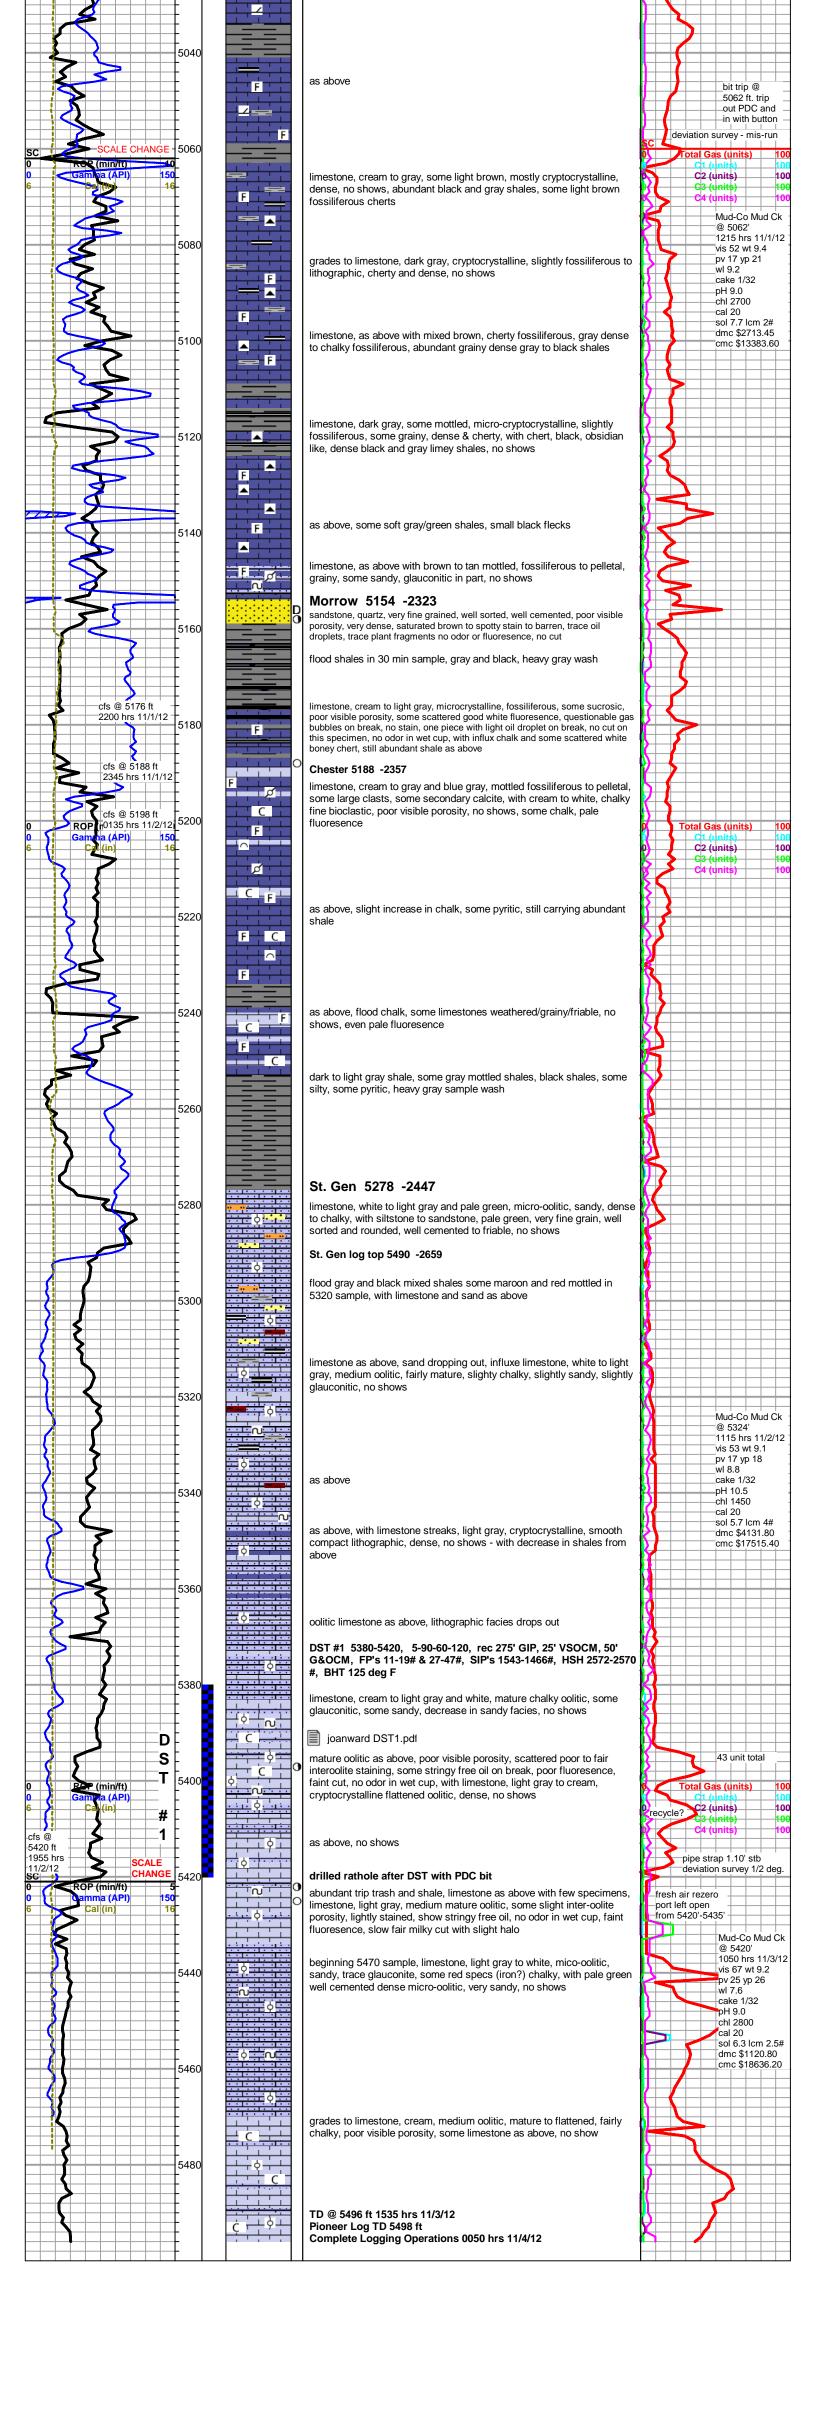

#### **NOTES**

Due to negative results of DST #1 and negative electrical log analysis, it was agreed upon by all parties that the Joan Ward #1-32 be plugged and abandoned as a dry test.

A Tooke Daq gas detection system operated by Sterling Drilling was employed on this well. ROP and gas data were imported into this mudlog. The caliper and gamma ray were also imported from the electrical log data. Sample formation picks were generally within 2-4 ft. of actual electrical log tops, these curves were not shifted to provide an exact match, but rather left as recorded in the field.

The samples were saved and will be available for review at the Kansas Geological Survey Well Sample Library located in Wichita, KS.

Respectfully submitted, Keith Reavis

7:00 AM DEPTH