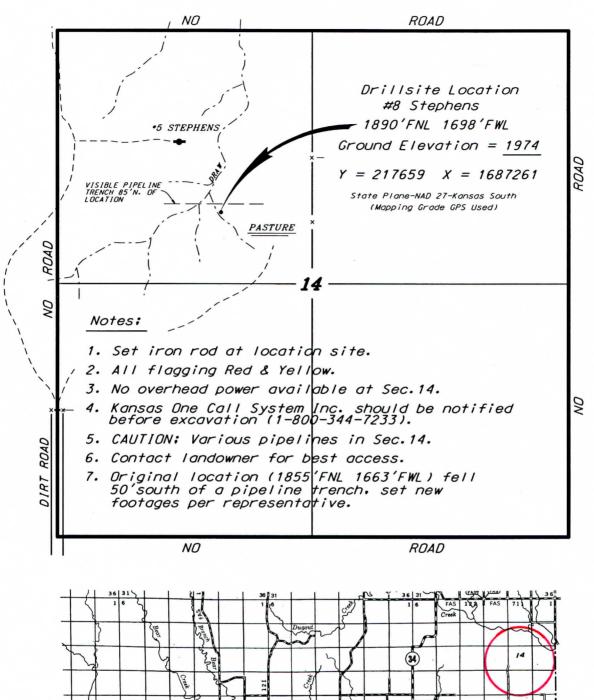

CORAL COAST PETROLEUM, LC STEPHENS LEASE NW.1/4, SECTION 14, T32S, R21W CLARK COUNTY, KANSAS

160

ASHLAND

Elevations derived from National Geodetic Vertical Datum.

os shown on this not be legally landowner. ent for access.