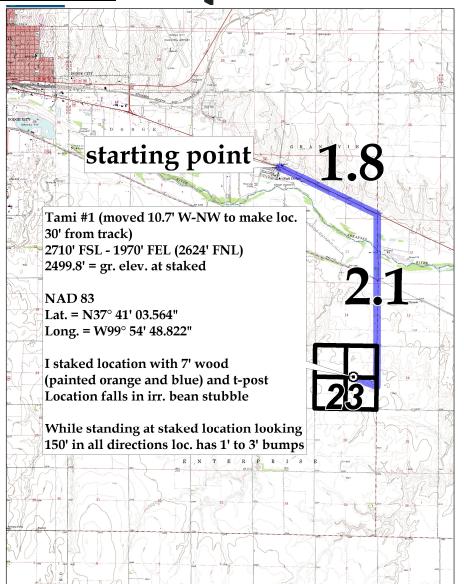

COUNTY

AUTHORIZED BY: Evan M.

OPERATOR

132724L

23 27s 24w

Twp.

LEASE NAME

<u>2710' FSL – 1970' FEL</u>

LOCATION SPOT

Tami #1

This drawing does not constitute a monumented survey or a land survey plat.

This drawing is for construction purposes only.

**Directions:** From the North side of Fort Dodge, Ks at the intersection of Hwy 400 & Sherdian St. South – Now go 1.8 miles E-SE on Hwy 400 – Now go 2.1 mile South on 117 Rd to the NE corner of section 23-27s-24w – Now go 0.6 mile on 117 Rd to ingress stake NW into – Now go approx. 2130' NW through irr. bean stubble into staked location.

Final ingress must be verified with land owner or Operator.