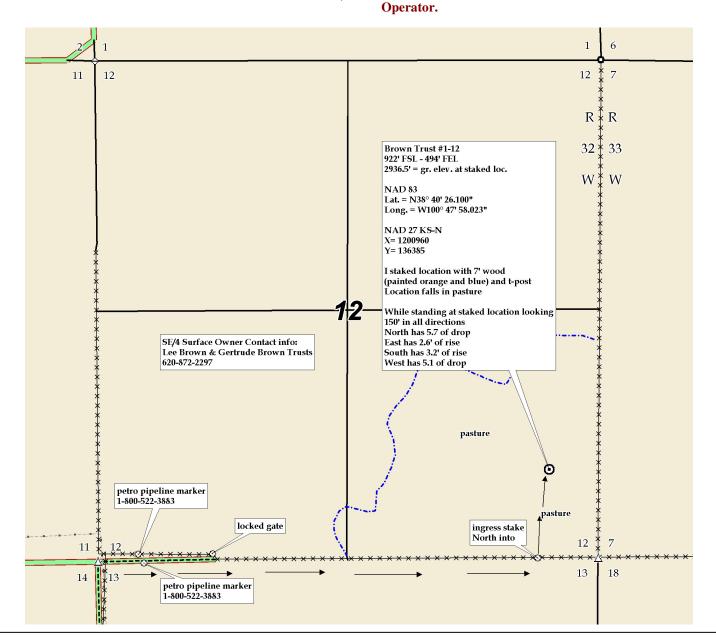

## P.O. Box 2324

Garden City, Kansas 67846 Office/Fax: (620) 276-6159

Cell: (620) 272-1499

Mull Drilling Company, Inc. **Brown Trust #1-12** LEASE NAME 922' FSL - 494' FEL Scott County, KS 12 32w <u> 16s</u> LOCATION SPOT COUNTY Sec. Twp. GR. ELEVATION: 1" =1000 SCALE: \_ Feb. 15<sup>th</sup>, 2013 DATE STAKED: **Directions:** From the center of Scott City Ks. at the intersection Luke R. MEASURED BY: of Hwy 83 & Hwy 96 - Now go 13.8 miles North and NE on Hwy 83 - Now go 3 miles East on 280 Rd to the SW corner section of Drew H. DRAWN BY: 12-16s-32w - Now go 0.2 mile East on trail - Now go approx. Tannis T. & Kyle R. AUTHORIZED BY: 3500' mile East through pasture Now go approx. 922' North through pasture into staked location. This drawing does not constitute a monumented survey or a Final ingress must be verified with land owner or land survey plat This drawing is for construction purposes only