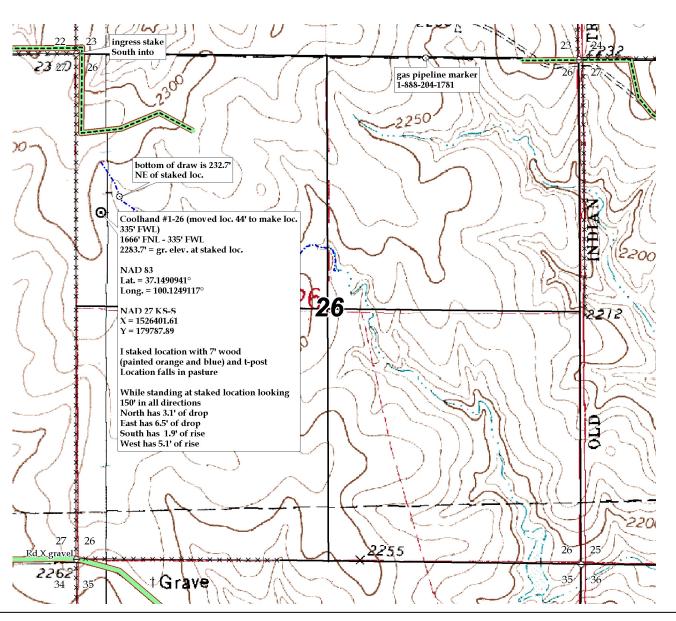

**Directions**: From the center of Meade, Ks at the intersection of Hwy 54 & Hwy 23 - Now go 1.4 mile East on Hwy 54 - Now go 6.4 miles East on Hwy 160 - Now go 3 miles South 26 RD - Now go 1 mile East on Q RD - Now go 1.6 mile South on 27 RD - Now go 2 miles East on S RD - Now go 4.2 miles South on 28 RD to ingress stake East into – Now go 1 mile East on trail to the NW corner of section 26-33s-26w & ingress stake South into – Now go 0.2 mile South on trail – Now go approx. 860' South through pasture into staked location.

Final ingress must be verified with land owner or Operator.