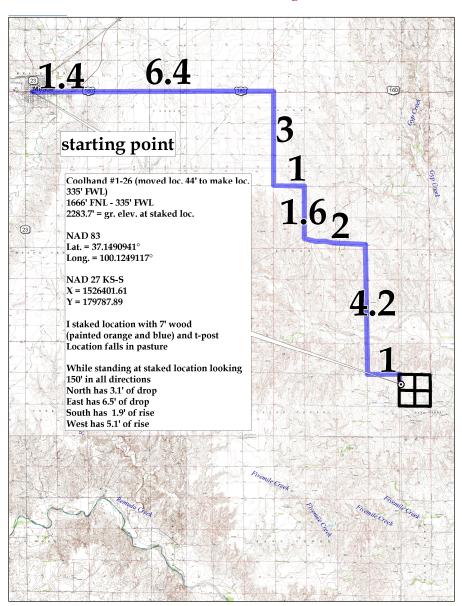

**Directions**: From the center of Meade, Ks at the intersection of Hwy 54 & Hwy 23 - Now go 1.4 mile East on Hwy 54 - Now go 6.4 miles East on Hwy 160 - Now go 3 miles South 26 RD - Now go 1 mile East on Q RD - Now go 1.6 mile South on 27 RD - Now go 2 miles East on S RD - Now go 4.2 miles South on 28 RD to ingress stake East into – Now go 1 mile East on trail to the NW corner of section 26-33s-26w & ingress stake South into – Now go 0.2 mile South on trail – Now go approx. 860' South through pasture into staked location.

Final ingress must be verified with land owner or Operator.