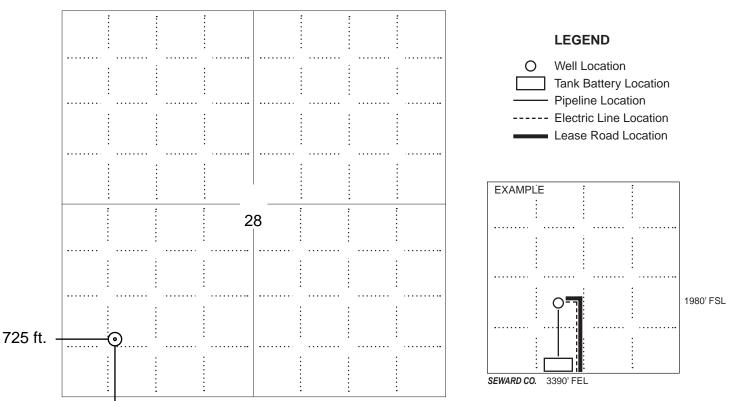

Well will not be drilled or Permit Expired Date: \_

Signature of Operator or Agent:

| For KCC    | Use:  |    |  |  |
|------------|-------|----|--|--|
| Effective  | Date: |    |  |  |
| District # | ·     |    |  |  |
| SGA?       | Yes   | No |  |  |

#### KANSAS CORPORATION COMMISSION OIL & GAS CONSERVATION DIVISION

1120685

Form C-1

March 2010

Form must be Typed

Form must be Signed

All blanks must be Filled