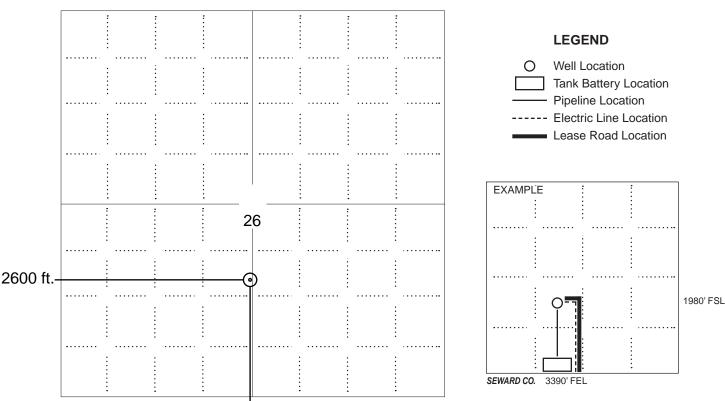

Well will not be drilled or Permit Expired Date: \_

Signature of Operator or Agent:

| For KCC Use:    |  |
|-----------------|--|
| Effective Date: |  |
| District #      |  |
| SGA? Yes No     |  |

#### KANSAS CORPORATION COMMISSION OIL & GAS CONSERVATION DIVISION

1120820

Form C-1

March 2010

Form must be Typed

Form must be Signed

All blanks must be Filled