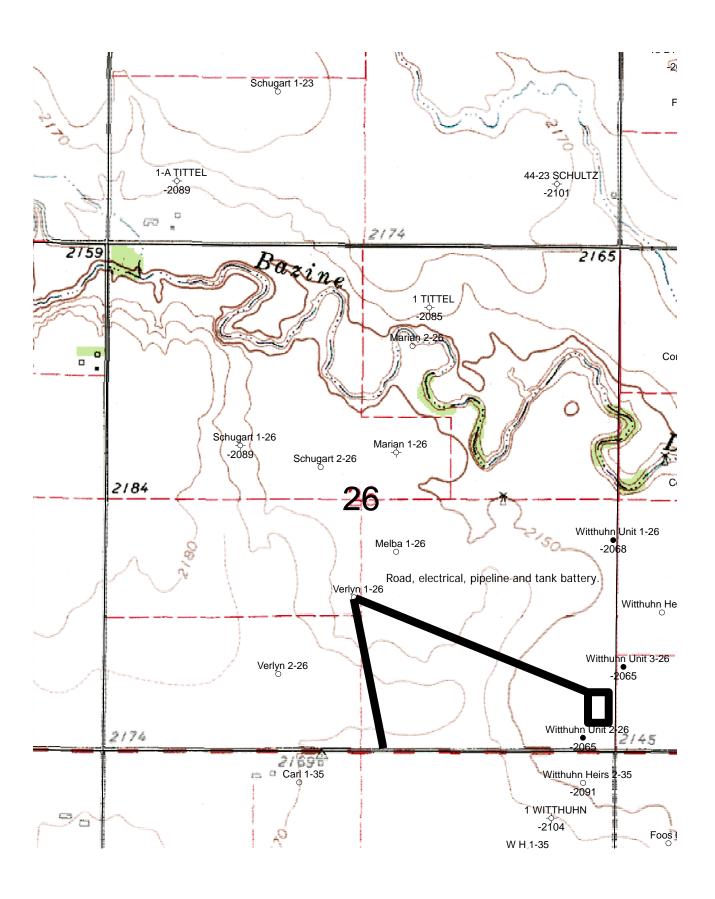

Well will not be drilled or Permit Expired Date: \_

Signature of Operator or Agent:

| For KCC Use:    |  |
|-----------------|--|
| Effective Date: |  |
| District #      |  |
| SGA? Yes No     |  |

#### KANSAS CORPORATION COMMISSION OIL & GAS CONSERVATION DIVISION

1120820

Form C-1

March 2010

Form must be Typed

Form must be Signed

All blanks must be Filled