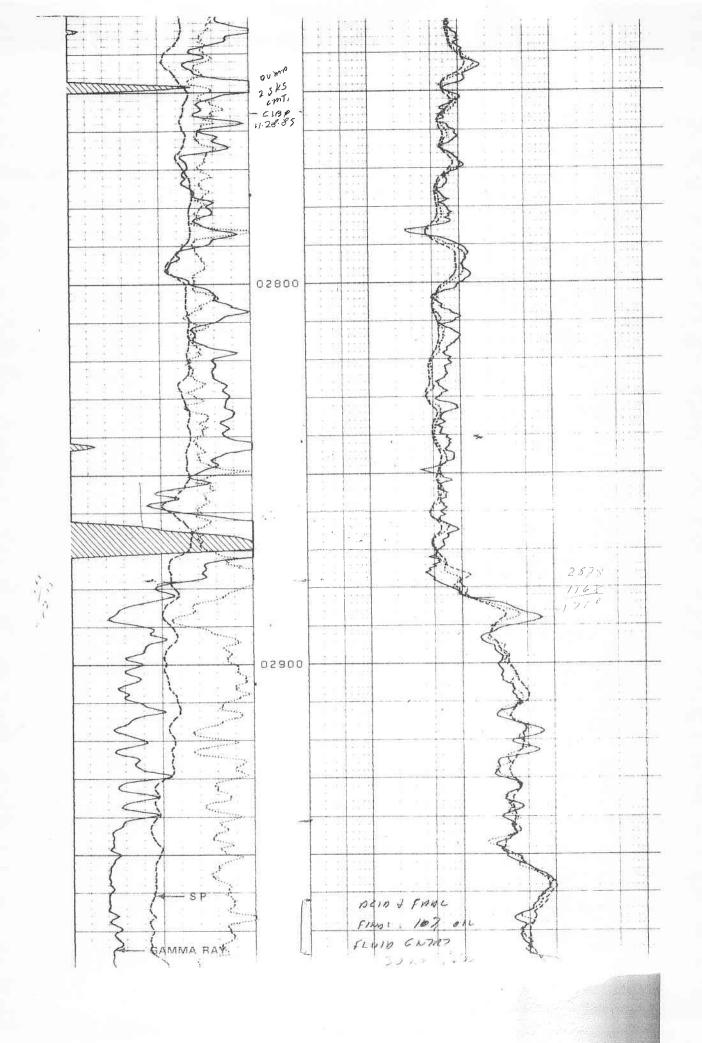

## Perforations And Bridge Plug Sets

| Perforation Top | Perforation Base | Formation | Bridge Plug Depth |
|-----------------|------------------|-----------|-------------------|
| 1954            | 1956             |           | 1970              |
| 1988            | 1998             |           | 2050              |
| 2160            | 2175             |           | 2410              |
| 2658            | 2665             |           |                   |
| 2962            | 2976             |           |                   |