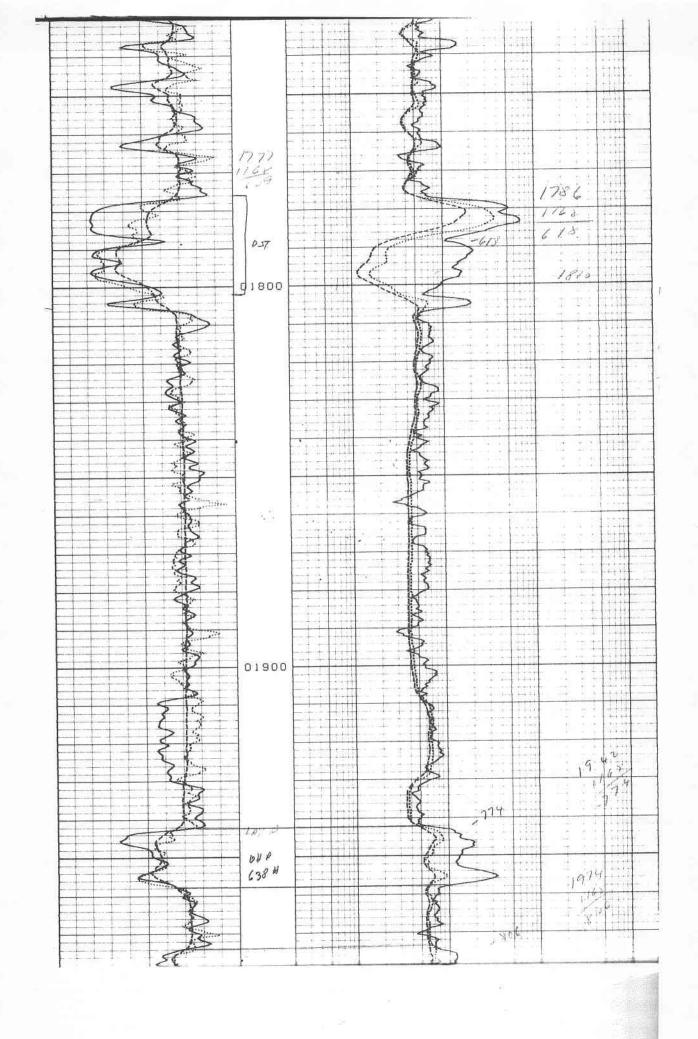

## Perforations And Bridge Plug Sets

| Perforation Top | Perforation Base | Formation | Bridge Plug Depth |
|-----------------|------------------|-----------|-------------------|
| 1954            | 1956             |           | 1970              |
| 1988            | 1998             |           | 2050              |
| 2160            | 2175             |           | 2410              |
| 2658            | 2665             |           |                   |
| 2962            | 2976             |           |                   |