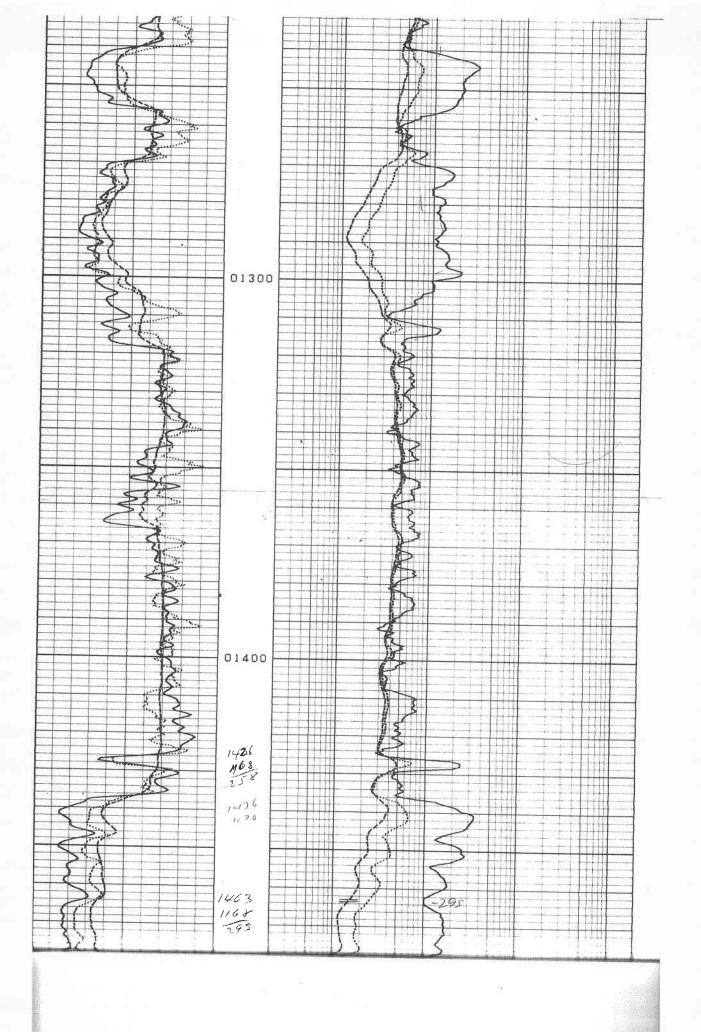

## Perforations And Bridge Plug Sets

| Perforation Top | Perforation Base | Formation | Bridge Plug Depth |
|-----------------|------------------|-----------|-------------------|
| 1954            | 1956             |           | 1970              |
| 1988            | 1998             |           | 2050              |
| 2160            | 2175             |           | 2410              |
| 2658            | 2665             |           |                   |
| 2962            | 2976             |           |                   |