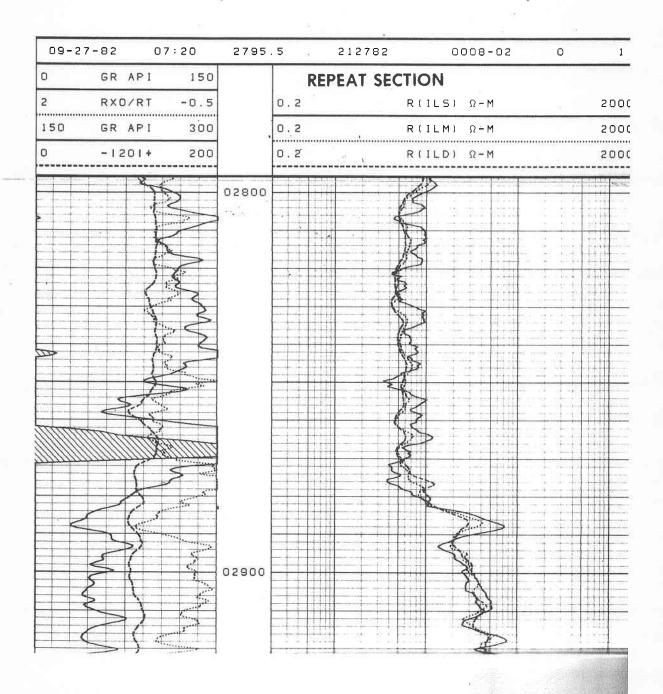

| E End Circulation Logger on Bottom Max Rec. Temp. Deg. F. | Rm @ Meas. Temp. Rmf @ Meas. Temp. Rmc @ Meas. Temp. Source of Rmf and Rmc | Type Fluid in Hole Density and Viscosity pH and Fluid Loss Source of Sample | Casing-Driller Casing-Logger Bit Size | Run No. Depth-Driller Depth-Logger Bottom Logged Interval | Permanent Datum       | SEC                           | 2 2 2 S                   | -                   |              | GEA              |
|-----------------------------------------------------------|----------------------------------------------------------------------------|-----------------------------------------------------------------------------|---------------------------------------|-----------------------------------------------------------|-----------------------|-------------------------------|---------------------------|---------------------|--------------|------------------|
| 1.8 @103#<br>0500<br>103 #                                | 999                                                                        | CHEM 661                                                                    | 307<br>85/5@305<br>307                | 2000<br>2000<br>2000<br>2000                              | 0                     | 250 FNC                       | FIELD FALL ( COUNTY COULE | COMPANY CLYDE       |              | GEARHART         |
| # # #                                                     |                                                                            |                                                                             | .                                     |                                                           | Elev                  | NE SE<br>910 /EL.             | 6                         | PETR<br>14 # 8      |              |                  |
| · 19                                                      | 0 0 0                                                                      |                                                                             |                                       |                                                           | Ft. Above Perm. Datum | 7 E                           | STATE ///                 | U:77370             | LATEROLOG    | DUAL INDUCTION   |
| ** *** *** *** *** *** *** *** *** ***                    | 1 1 1 1 1 1 1 1 1 1 1 1 1 1 1 1 1 1 1                                      |                                                                             |                                       | 3.50 A                                                    | 3.0 20                | CDT/CNS                       | ANSAS Other Services      | INC.                | )LOG         | UCTION           |
| ample No.                                                 | ກໍ ກໍ ກໍ                                                                   | ditional Sam                                                                | ples                                  | Туре                                                      | <u> </u>              |                               | Scale Changes Scale Up F  | Hole                | Scale Do     | wn Hole          |
| id in Hole /isc. id Loss Sample                           |                                                                            | cc                                                                          | CC                                    |                                                           |                       | FOL                           | JIPMENT DATA              |                     |              |                  |
| as, Temp. eas. Temp. eas. Temp. nf Rmc                    | @<br>@<br>@                                                                | °F                                                                          | @ °F                                  | Run<br>No.                                                | No.                   | INDUCTION Tool Too Type Posit | ol S.O.                   | Tool<br>No.<br>4323 | Tool<br>Type | Tool<br>Position |
| L L<br>2-Ohm/m                                            | @<br>@<br>L L<br>500-ohm/m                                                 | °F LLD                                                                      | @ °F                                  | I L D<br>Tool Zero                                        | CALIBRATIO            | ILM I                         | LM                        |                     | GAM          | MA RAY           |
| 9.3                                                       | 2496                                                                       | 395./                                                                       | 647                                   | - 3. S                                                    |                       |                               | 1 Zero K                  | I-85                | BKG.<br>/30  | STD.<br>660      |
| S:<br>CE: All in                                          | terpretations<br>curacy or co<br>le or respon                              | are opinior                                                                 | s based or                            | informes for                                              |                       |                               | rements and we come of    |                     |              |                  |