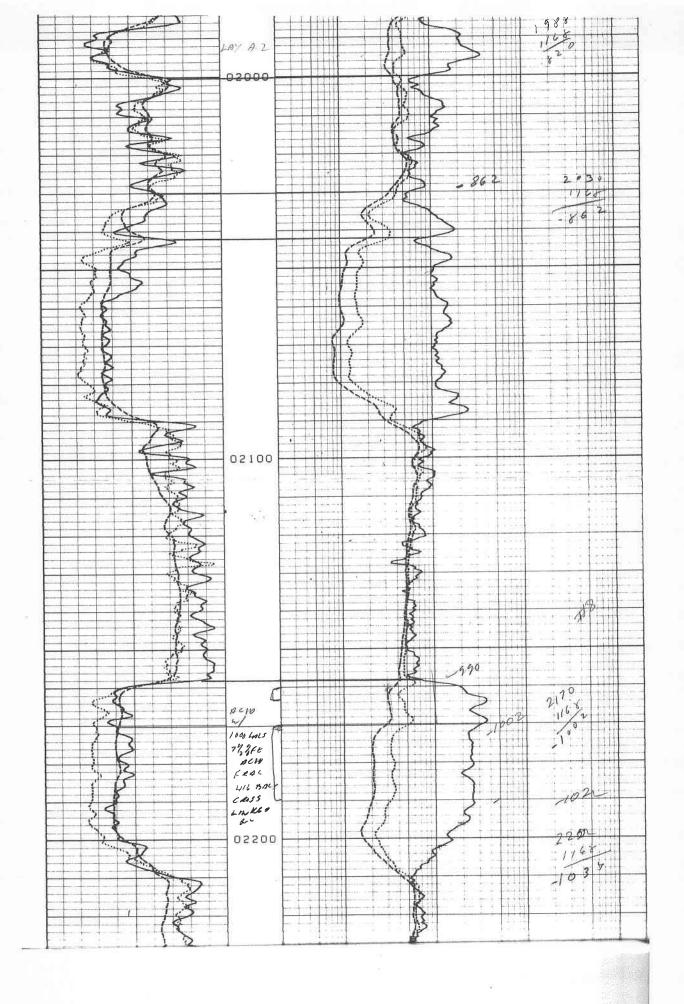

## Perforations And Bridge Plug Sets

| Perforation Top | Perforation Base | Formation | Bridge Plug Depth |
|-----------------|------------------|-----------|-------------------|
| 1954            | 1956             |           | 1970              |
| 1988            | 1998             |           | 2050              |
| 2160            | 2175             |           | 2410              |
| 2658            | 2665             |           |                   |
| 2962            | 2976             |           |                   |