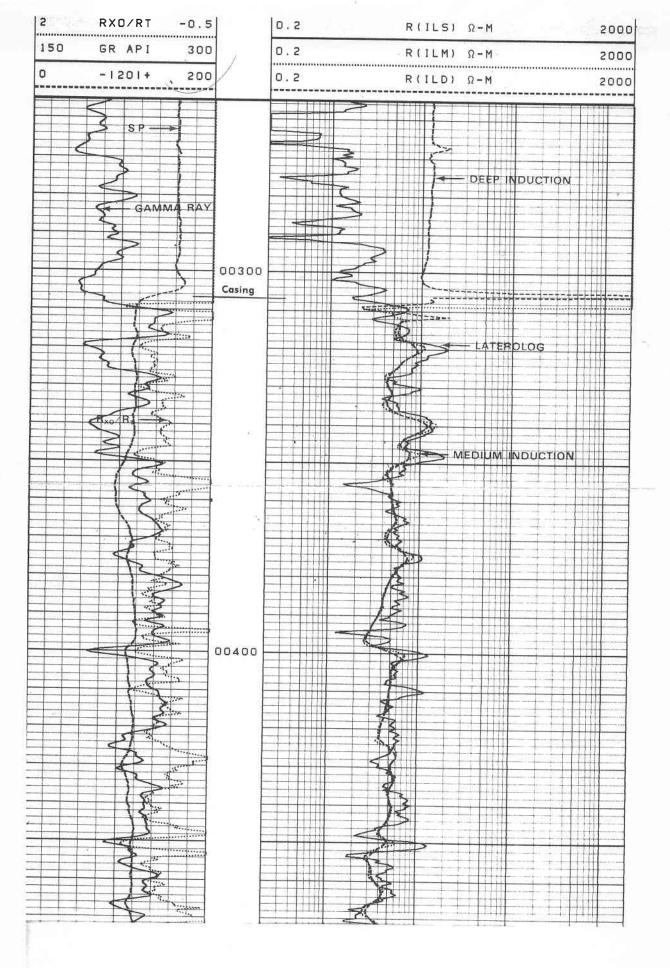

## Perforations And Bridge Plug Sets

| Perforation Top | Perforation Base | Formation | Bridge Plug Depth |
|-----------------|------------------|-----------|-------------------|
| 1954            | 1956             |           | 1970              |
| 1988            | 1998             |           | 2050              |
| 2160            | 2175             |           | 2410              |
| 2658            | 2665             |           |                   |
| 2962            | 2976             |           |                   |

| E End Circulation Logger on Bottom Max Rec. Temp. Deg. F. | Rm @ Meas. Temp. Rmf @ Meas. Temp. Rmc @ Meas. Temp. Source of Rmf and Rmc | Type Fluid in Hole Density and Viscosity pH and Fluid Loss Source of Sample | Casing-Driller Casing-Logger Bit Size | Run No. Depth-Driller Depth-Logger Bottom Logged Interval | Permanent Datum       | SEC                           | 2 2 2 S                   | -                   |              | GEA              |
|-----------------------------------------------------------|----------------------------------------------------------------------------|-----------------------------------------------------------------------------|---------------------------------------|-----------------------------------------------------------|-----------------------|-------------------------------|---------------------------|---------------------|--------------|------------------|
| 1.8 @103#<br>0500<br>103 #                                | 999                                                                        | CHEM 661                                                                    | 307<br>85/5@305<br>307                | 2000<br>2000<br>2000<br>2000                              | 0                     | 250 FNC                       | FIELD FALL ( COUNTY COULE | COMPANY CLYDE       |              | GEARHART         |
| # # #                                                     |                                                                            |                                                                             | .                                     |                                                           | Elev                  | NE SE<br>910 /EL.             | 6                         | PETR<br>14 # 8      |              |                  |
| · 19                                                      | 0 0 0                                                                      |                                                                             |                                       |                                                           | Ft. Above Perm. Datum | 7 E                           | STATE ///                 | U:77370             | LATEROLOG    | DUAL INDUCTION   |
| ** *** *** *** *** *** *** *** *** ***                    | 1 1 1 1 1 1 1 1 1 1 1 1 1 1 1 1 1 1 1                                      |                                                                             |                                       | 3.50 A                                                    | 3.0 20                | CDT/CNS                       | ANSAS Other Services      | INC.                | )LOG         | UCTION           |
| ample No.                                                 | ກໍ ກໍ ກໍ                                                                   | ditional Sam                                                                | ples                                  | Туре                                                      | <u> </u>              |                               | Scale Changes Scale Up F  | Hole                | Scale Do     | wn Hole          |
| id in Hole /isc. id Loss Sample                           |                                                                            | cc                                                                          | CC                                    |                                                           |                       | FOL                           | JIPMENT DATA              |                     |              |                  |
| as, Temp. eas. Temp. eas. Temp. nf Rmc                    | @<br>@<br>@                                                                | °F                                                                          | @ °F                                  | Run<br>No.                                                | No.                   | INDUCTION Tool Too Type Posit | ol S.O.                   | Tool<br>No.<br>4323 | Tool<br>Type | Tool<br>Position |
| L L<br>2-Ohm/m                                            | @<br>@<br>L L<br>500-ohm/m                                                 | °F LLD                                                                      | @ °F                                  | I L D<br>Tool Zero                                        | CALIBRATIO            | ILM I                         | LM                        |                     | GAM          | MA RAY           |
| 9.3                                                       | 2496                                                                       | 395./                                                                       | 647                                   | - 3. S                                                    |                       |                               | 1 Zero K                  | I-85                | BKG.<br>/30  | STD.<br>660      |
| S:<br>CE: All in                                          | terpretations<br>curacy or co<br>le or respon                              | are opinior                                                                 | s based or                            | informes for                                              |                       |                               | rements and we come of    |                     |              |                  |