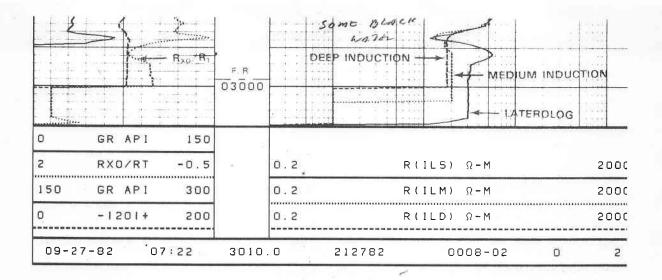

| E End Circulation Logger on Bottom Max Rec. Temp. Deg. F. | Rm @ Meas. Temp. Rmf @ Meas. Temp. Rmc @ Meas. Temp. Source of Rmf and Rmc | Type Fluid in Hole Density and Viscosity pH and Fluid Loss Source of Sample | Casing-Driller Casing-Logger Bit Size | Run No. Depth-Driller Depth-Logger Bottom Logged Interval | Permanent Datum       | SEC                           | 2 2 2 S                   | -                   |              | GEA              |
|-----------------------------------------------------------|----------------------------------------------------------------------------|-----------------------------------------------------------------------------|---------------------------------------|-----------------------------------------------------------|-----------------------|-------------------------------|---------------------------|---------------------|--------------|------------------|
| 1.8 @103#<br>0500<br>103 #                                | 999                                                                        | CHEM 661                                                                    | 307<br>85/5@305<br>307                | 2000<br>2000<br>2000<br>2000                              | 0                     | 250 FNC                       | FIELD FALL ( COUNTY COULE | COMPANY CLYDE       |              | GEARHART         |
| # # #                                                     |                                                                            |                                                                             | .                                     |                                                           | Elev                  | NE SE<br>910 /EL.             | 6                         | PETR<br>14 # 8      |              |                  |
| · 19                                                      | 0 0 0                                                                      |                                                                             |                                       |                                                           | Ft. Above Perm. Datum | 7 E                           | STATE ///                 | U:77370             | LATEROLOG    | DUAL INDUCTION   |
| ** *** *** *** *** *** *** *** *** ***                    | 1 1 1 1 1 1 1 1 1 1 1 1 1 1 1 1 1 1 1                                      |                                                                             |                                       | 3.50 A                                                    | 3.0 20                | CDT/CNS                       | ANSAS Other Services      | INC.                | )LOG         | UCTION           |
| ample No.                                                 | ກໍ ກໍ ກໍ                                                                   | ditional Sam                                                                | ples                                  | Туре                                                      | <u> </u>              |                               | Scale Changes Scale Up F  | Hole                | Scale Do     | wn Hole          |
| id in Hole /isc. id Loss Sample                           |                                                                            | cc                                                                          | CC                                    |                                                           |                       | FOL                           | JIPMENT DATA              |                     |              |                  |
| as, Temp. eas. Temp. eas. Temp. nf Rmc                    | @<br>@<br>@                                                                | °F                                                                          | @ °F                                  | Run<br>No.                                                | No.                   | INDUCTION Tool Too Type Posit | ol S.O.                   | Tool<br>No.<br>4323 | Tool<br>Type | Tool<br>Position |
| L L<br>2-Ohm/m                                            | @<br>@<br>L L<br>500-ohm/m                                                 | °F LLD                                                                      | @ °F                                  | I L D<br>Tool Zero                                        | CALIBRATIO            | ILM I                         | LM                        |                     | GAM          | MA RAY           |
| 9.3                                                       | 2496                                                                       | 395./                                                                       | 647                                   | - 3. S                                                    |                       |                               | 1 Zero K                  | I-85                | BKG.<br>/30  | STD.<br>660      |
| S:<br>CE: All in                                          | terpretations<br>curacy or co<br>le or respon                              | are opinior                                                                 | s based or                            | informes for                                              |                       |                               | rements and we come of    |                     |              |                  |