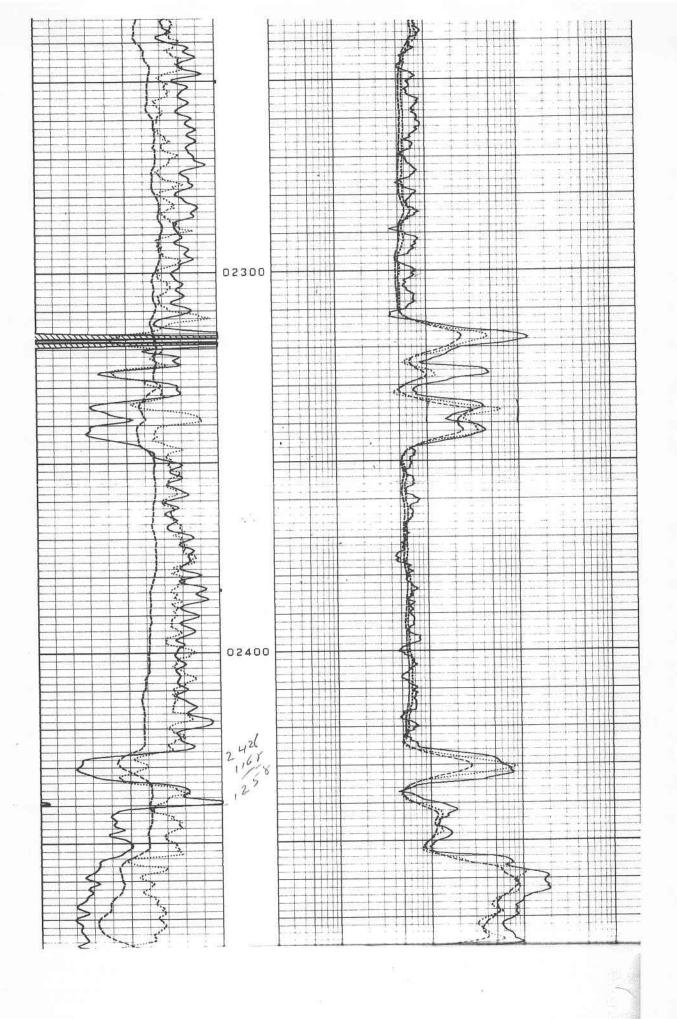

## Perforations And Bridge Plug Sets

| Perforation Top | Perforation Base | Formation | Bridge Plug Depth |
|-----------------|------------------|-----------|-------------------|
| 1954            | 1956             |           | 1970              |
| 1988            | 1998             |           | 2050              |
| 2160            | 2175             |           | 2410              |
| 2658            | 2665             |           |                   |
| 2962            | 2976             |           |                   |