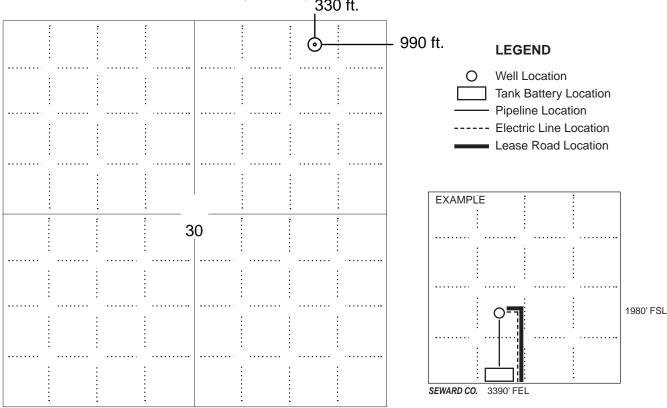

PLAT

Show location of the well. Show footage to the nearest lease or unit boundary line. Show the predicted locations of lease roads, tank batteries, pipelines and electrical lines, as required by the Kansas Surface Owner Notice Act (House Bill 2032). You may attach a separate plat if desired. 330 ft.

NOTE: In all cases locate the spot of the proposed drilling locaton.

#### In plotting the proposed location of the well, you must show:

- 1. The manner in which you are using the depicted plat by identifying section lines, i.e. 1 section, 1 section with 8 surrounding sections, 4 sections, etc.
- 2. The distance of the proposed drilling location from the south / north and east / west outside section lines.
- 3. The distance to the nearest lease or unit boundary line (in footage).
- 4. If proposed location is located within a prorated or spaced field a certificate of acreage attribution plat must be attached: (C0-7 for oil wells; CG-8 for gas wells).
- 5. The predicted locations of lease roads, tank batteries, pipelines, and electrical lines.