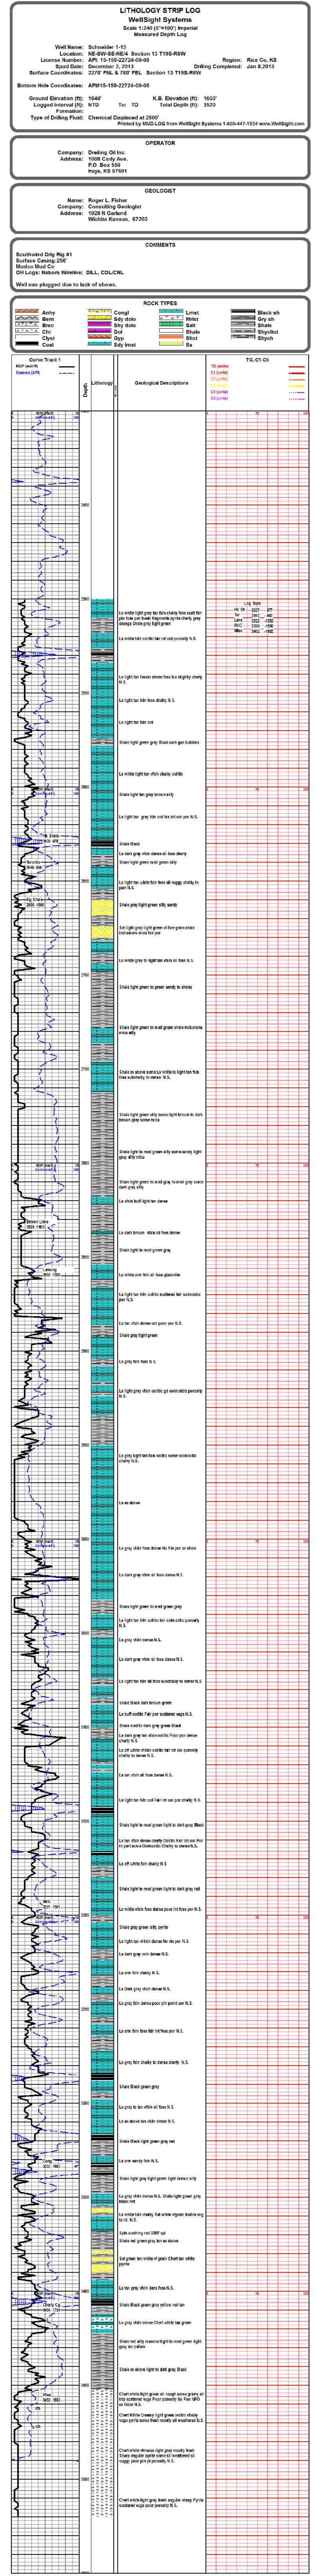

Side Two

1122378

| Operator Name:                                                                                         |                                                  |                                     |                                | _ Lease N            | lame:                  |                        |                                           | Well #:         |          |                         |
|--------------------------------------------------------------------------------------------------------|--------------------------------------------------|-------------------------------------|--------------------------------|----------------------|------------------------|------------------------|-------------------------------------------|-----------------|----------|-------------------------|
| Sec Twp                                                                                                | S. R                                             | East                                | West                           | County:              |                        |                        |                                           |                 |          |                         |
| INSTRUCTIONS: Sh<br>time tool open and clo<br>recovery, and flow rate<br>line Logs surveyed. A         | osed, flowing and shu<br>es if gas to surface te | t-in pressures,<br>st, along with f | whether sh<br>inal chart(s     | nut-in press         | ure reach              | ed static level,       | hydrostatic pres                          | sures, bottom h | ole temp | erature, fluid          |
| Drill Stem Tests Taker<br>(Attach Additional S                                                         |                                                  | Yes                                 | No                             |                      | Log                    | y Formation            | n (Top), Depth a                          | nd Datum        |          | Sample                  |
| Samples Sent to Geo                                                                                    | logical Survey                                   | Yes                                 | No                             |                      | Name                   |                        |                                           | Тор             | I        | Datum                   |
| Cores Taken<br>Electric Log Run<br>Electric Log Submitte<br>(If no, Submit Copy                        | d Electronically                                 | Yes Yes Yes                         | ☐ No<br>☐ No<br>☐ No           |                      |                        |                        |                                           |                 |          |                         |
| List All E. Logs Run:                                                                                  |                                                  |                                     |                                |                      |                        |                        |                                           |                 |          |                         |
|                                                                                                        |                                                  | Report all                          | CASING I                       |                      | New                    | Used mediate, producti | on, etc.                                  |                 |          |                         |
| Purpose of String                                                                                      | Size Hole<br>Drilled                             | Size Ca<br>Set (In C                | sing                           | Weigi<br>Lbs. /      | ht                     | Setting<br>Depth       | Type of<br>Cement                         | # Sacks<br>Used | , ,,     | and Percent<br>dditives |
|                                                                                                        |                                                  |                                     |                                |                      |                        |                        |                                           |                 |          |                         |
|                                                                                                        |                                                  | AI                                  | DDITIONAL                      | CEMENTIN             | G / SQUE               | EZE RECORD             |                                           |                 |          |                         |
| Purpose:  — Perforate — Protect Casing — Plug Back TD — Plug Off Zone  Depth Top Bottom  Type of Cemer |                                                  | ement                               | # Sacks                        | Used                 |                        | Type and               | Percent Additives                         |                 |          |                         |
|                                                                                                        |                                                  |                                     |                                |                      |                        |                        |                                           |                 |          |                         |
| Shots Per Foot                                                                                         | PERFORATI<br>Specify I                           | ON RECORD -<br>Footage of Each      | Bridge Plugs<br>Interval Perfo | s Set/Type<br>orated |                        |                        | cture, Shot, Cemei<br>mount and Kind of N |                 | d        | Depth                   |
|                                                                                                        |                                                  |                                     |                                |                      |                        |                        |                                           |                 |          |                         |
|                                                                                                        |                                                  |                                     |                                |                      |                        |                        |                                           |                 |          |                         |
| TUBING RECORD:                                                                                         | Size:                                            | Set At:                             |                                | Packer At:           |                        | Liner Run:             |                                           |                 |          |                         |
| Date of First, Resumed                                                                                 | Production, SWD or EN                            |                                     | ducing Meth                    | od:                  |                        | as Lift C              | Yes No                                    | 0               |          |                         |
| Estimated Production<br>Per 24 Hours                                                                   | Oil                                              | Bbls.                               |                                | Mcf                  | Water                  |                        | ols.                                      | Gas-Oil Ratio   |          | Gravity                 |
| DISPOSITIO                                                                                             | ON OF GAS:                                       |                                     | M                              | IETHOD OF            | COMPLET                | ION:                   |                                           | PRODUCTIO       | ON INTER | VAL:                    |
| Vented Sold                                                                                            | Used on Lease                                    | Open                                | Hole (Specify)                 | Perf.                | Dually (<br>(Submit AC |                        | nmingled<br>mit ACO-4)                    |                 |          |                         |