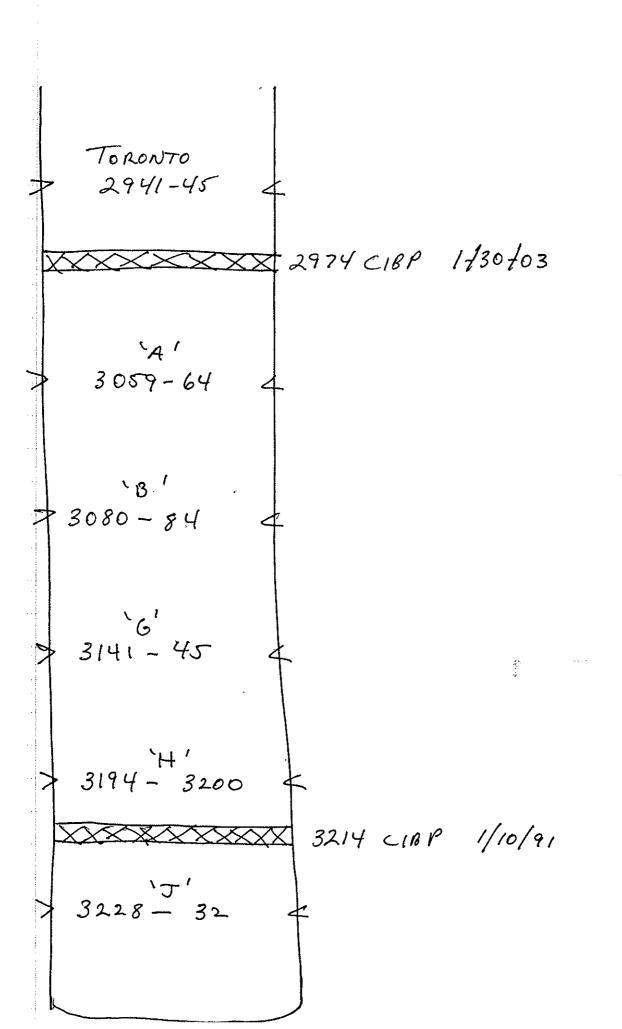

Edward S. Nemnich K & N Petroleum, Inc. 1105 Walnut Great Bend, KS 67530

Re: Plugging Application API 15-009-24453-00-00 LATHROP 3 SE/4 Sec.29-19S-11W Barton County, Kansas

Dear Edward S. Nemnich:

This letter is to notify you that the Conservation Division has received your plugging proposal, form CP-1, for the above well and has reviewed the proposal for completeness. The central office will now forward your CP-1 to the district office listed below for review of the proposed plugging method. Please contact the district office for approval of your proposed plugging method at least five (5) days before plugging the well, pursuant to K.A.R. 82-3-113(b). If a workover pit will be used during the plugging of the well it must be permitted. A CDP-1 form must be filed and approved prior to the use of the pit in accordance with K.A.R. 82-3-600.