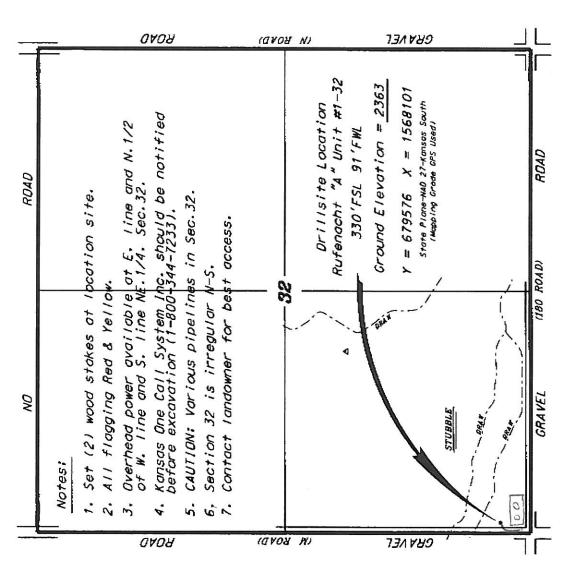

## IN ALL CASES PLOT THE INTENDED WELL ON THE PLAT BELOW

In all cases, please fully complete this side of the form. Include items 1 through 5 at the bottom of this page.

| Operator:    |              |             |       |          |             |              | _ Lo       | cation of W             | ell: County:                    | :                                                                     |
|--------------|--------------|-------------|-------|----------|-------------|--------------|------------|-------------------------|---------------------------------|-----------------------------------------------------------------------|
| Lease:       |              |             |       |          |             |              |            |                         |                                 | feet from N / S Line of Section                                       |
| Well Number: |              |             |       |          |             |              |            |                         | feet from E / W Line of Section |                                                                       |
| Field:       |              |             |       |          |             |              | _ Se       | ec                      | Twp                             | S. R E W                                                              |
| Number of    | f Acres attr | ibutable to | well: |          |             |              |            |                         |                                 |                                                                       |
|              | /QTR/QTR     |             |       |          |             |              | – IS<br>–  | Section:                | Regular                         | r or Irregular                                                        |
|              |              |             |       |          |             |              |            | Section is ection corne | _                               | ocate well from nearest corner boundary.  NE NW SE SW                 |
|              |              |             |       |          | d electrica | al lines, as | required b |                         | as Surface (                    | now the predicted locations of<br>Owner Notice Act (House Bill 2032). |
|              |              | :           |       | :        |             | :            | :          | :                       |                                 |                                                                       |
|              |              | :           |       | :        |             | :            | :          | :                       |                                 | LEGEND                                                                |
|              |              | :           | :     | :        |             | :            | :          | :                       |                                 | LEGEND                                                                |
|              |              | :           |       | :        |             | :            | :          | :                       |                                 | <ul> <li>Well Location</li> </ul>                                     |
|              |              | :           |       | :        |             | :            | :          | :                       |                                 | Tank Battery Location                                                 |
|              |              |             | •     | •        |             |              |            | •                       |                                 | —— Pipeline Location                                                  |
|              |              | :           |       | :        |             | :            | :          | :                       |                                 | Electric Line Location                                                |
|              |              |             |       |          |             |              | :          |                         |                                 | Lease Road Location                                                   |
|              |              | :           | :     | :        |             | :            | :          | :                       |                                 | Eddo Noda Eddallon                                                    |
|              |              | :           |       | :        |             | :            | :          | :                       |                                 |                                                                       |
|              |              | :           |       | :        |             | :            | :          | :                       | _                               |                                                                       |
|              |              | :           |       | :        |             | :            | :          | :                       | E                               | XAMPLE                                                                |
|              |              | :           | •     |          | 2           | :            | :          | :                       |                                 |                                                                       |
|              |              |             |       | <u> </u> | ) <b>_</b>  |              | :          |                         |                                 |                                                                       |
|              |              | :           |       | :        |             | :            | :          | :                       |                                 |                                                                       |
|              |              | :           |       | :        |             | :            | :          | :                       |                                 |                                                                       |
|              |              |             |       | :        |             | :            | :          | :                       |                                 |                                                                       |
|              |              |             |       |          |             |              |            | •                       |                                 | : 1980' FSL                                                           |
|              |              | :           |       | :        |             | :            | :          | :                       |                                 | : 0=11: 1980 FSL                                                      |
|              |              |             |       | :        |             | :            | :          | :                       |                                 |                                                                       |
|              |              | : ;         |       | :        |             | :            | :          |                         |                                 | :                                                                     |
|              |              | :           |       | :        |             | :            | :          | :                       |                                 | ; <b></b>                                                             |
| 91 ft.       | -0           |             |       | :        |             | :            | :          | :                       |                                 | ; [ ]; ;                                                              |
|              | T            | :           |       | :        |             | :            | :          | ;                       | SEV                             | WARD CO. 3390' FEL                                                    |