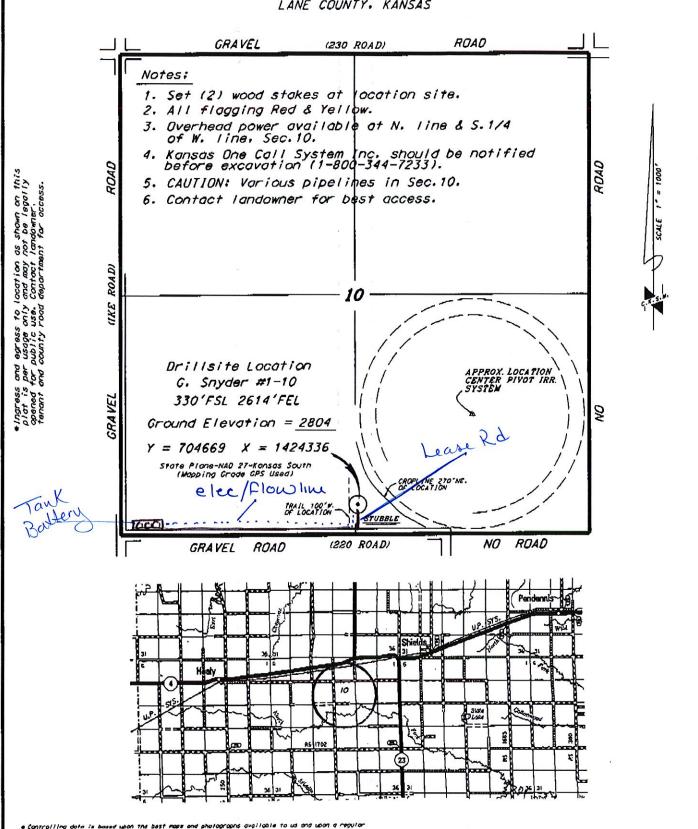

he land at such a level, which will permit a circular irrigation profile pumping equipment and any other equipment required for production of oil and premises and completed for production of oil and/or gas, Lessee agrees to install lowhereinafter are conducted on the surface. In the event a test well(s) is drilled on the leased
- 20. This lease is subordinate to that certain Oil and Gas Lease dated January 22, 2008 and recorded at Book 122, Page 05. Lessor hereby agrees not to revise, modify or extend the
- 21. In the event a well is drilled on the leased premises by the current Lessee, its successors to the effective date referenced herein. or assigns, Credo Petroleum Corporation shall have the option to release this Lease prior

Signed for Identification

Grace Elaine Snider, Trustee





Morch 4. 2013

Deproximate section lines were determined using the normal standard of care of midfield surveyor's processing in the state of features. The section corners, which astocially new precise section lines were not monostantly focusted, and may even from the criticists learners in the section is not purposeed. Therefore, the operator securing this service and occupring this play and all other porties retying therefore, the operator securing this service and occupring this play and all other porties retying therefor operator securing this service and occupring this play and all other porties retying therefor operator securing this service and occupring this play and all other employees harmless from all losses, casts and expenses ong said entitles released from any identity from