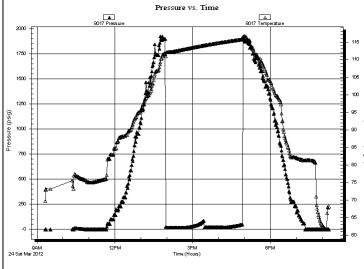

Test Start: 2012.03.24 @ 09:19:00

ATTN: Chris Bean

**GENERAL INFORMATION:** 

Formation: Marmaton

Deviated: Whipstock: No ft (KB)

Time Tool Opened: 13:57:39 Time Test Ended: 20:15:00

3873.00 ft (KB) To 3904.00 ft (KB) (TVD)

Total Depth: 3904.00 ft (KB) (TVD)

7.88 inches Hole Condition: Fair Hole Diameter:

Test Type: Conventional Bottom Hole (Initial)

Cody Bloedorn

Unit No: 39

Tester:

Reference Elevations:

2219.00 ft (KB)

2209.00 ft (CF) KB to GR/CF: 10.00 ft

Serial #: 8017 Inside

Press@RunDepth:

Interval:

Start Date:

psig @

3901.00 ft (KB) End Date:

2012.03.24

20:15:00

Capacity:

8000.00 psig

Last Calib.: 2012.03.24

2012.03.24 Start Time: 09:19:05 End Time:

Time On Btm: Time Off Btm:

TEST COMMENT: 45 - IF- Surface blow, died in 3 Min.

45 - ISI- No blow back 45 - FF- No blow back 45 - FSI- No blow back