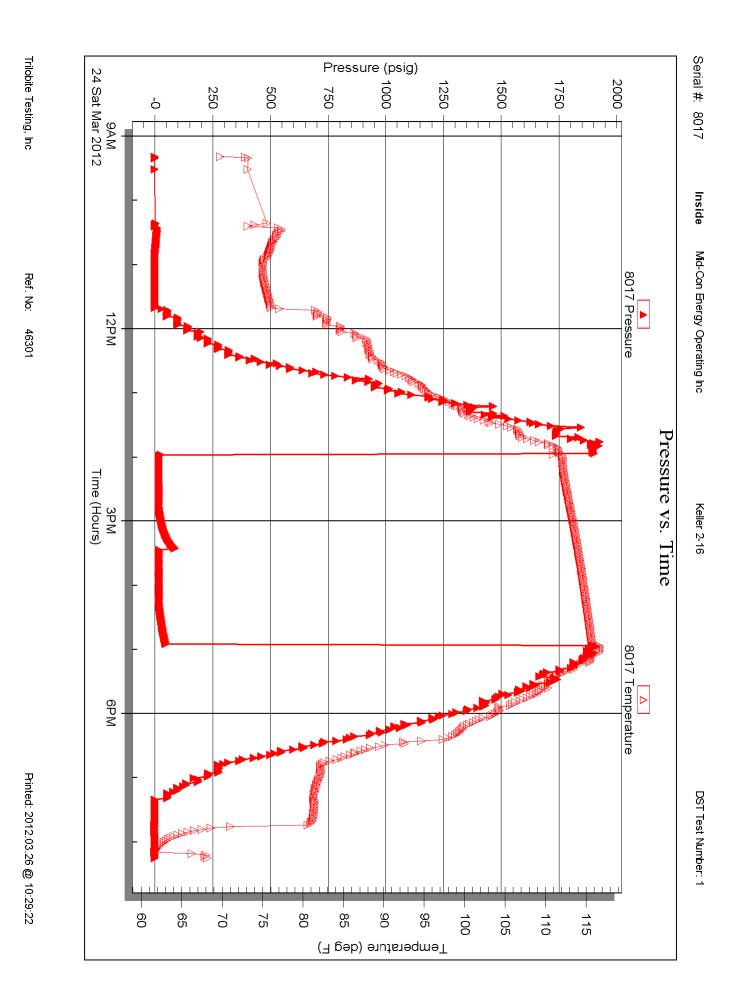

Test Start: 2012.03.24 @ 09:19:00

ATTN: Chris Bean

**GENERAL INFORMATION:** 

Formation: Marmaton

Deviated: Whipstock: No ft (KB)

Time Tool Opened: 13:57:39 Time Test Ended: 20:15:00

3873.00 ft (KB) To 3904.00 ft (KB) (TVD)

Total Depth: 3904.00 ft (KB) (TVD)

7.88 inches Hole Condition: Fair Hole Diameter:

Test Type: Conventional Bottom Hole (Initial)

Cody Bloedorn

Unit No: 39

Tester:

Reference Elevations:

2219.00 ft (KB)

2209.00 ft (CF) KB to GR/CF: 10.00 ft

Serial #: 8017 Inside

Press@RunDepth:

Interval:

Start Date:

psig @

3901.00 ft (KB) End Date:

2012.03.24

20:15:00

Capacity:

8000.00 psig

Last Calib.: 2012.03.24

2012.03.24 Start Time: 09:19:05 End Time:

Time On Btm: Time Off Btm:

TEST COMMENT: 45 - IF- Surface blow, died in 3 Min.

45 - ISI- No blow back 45 - FF- No blow back 45 - FSI- No blow back