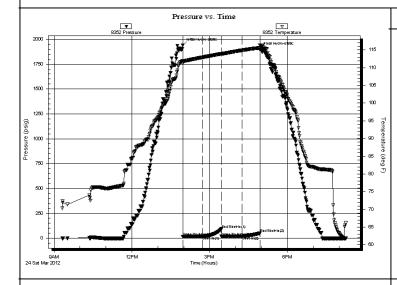

#### **GENERAL INFORMATION:**

Formation: Marmaton

Deviated: No Whipstock: ft (KB) Test Type: Conventional Bottom Hole (Initial)

Time Tool Opened: 13:57:39 Time Test Ended: 20:15:00

Unit No: 39

Reference Elevations:

3873.00 ft (KB) To 3904.00 ft (KB) (TVD)

2219.00 ft (KB)

Total Depth: 3904.00 ft (KB) (TVD)

2209.00 ft (CF)

Hole Diameter: 7.88 inches Hole Condition: Fair

KB to GR/CF: 10.00 ft

Serial #: 8352
Press@RunDepth:

Inside

19.51 psig @

3901.00 ft (KB)

Capacity:

8000.00 psig

Start Date:

2012.03.24

End Date: 2012.03.24

Last Calib.: Time On Btm: 2012.03.24

Start Time:

Interval:

09:19:05

End Time: 20:15:00

Time Off Btm:

Tester:

2012.03.24 @ 13:57:30

2012.03.24 @ 16:56:09

TEST COMMENT: 45 - IF- Surface blow, died in 3 Min.

45 - ISI- No blow back 45 - FF- No blow back 45 - FSI- No blow back