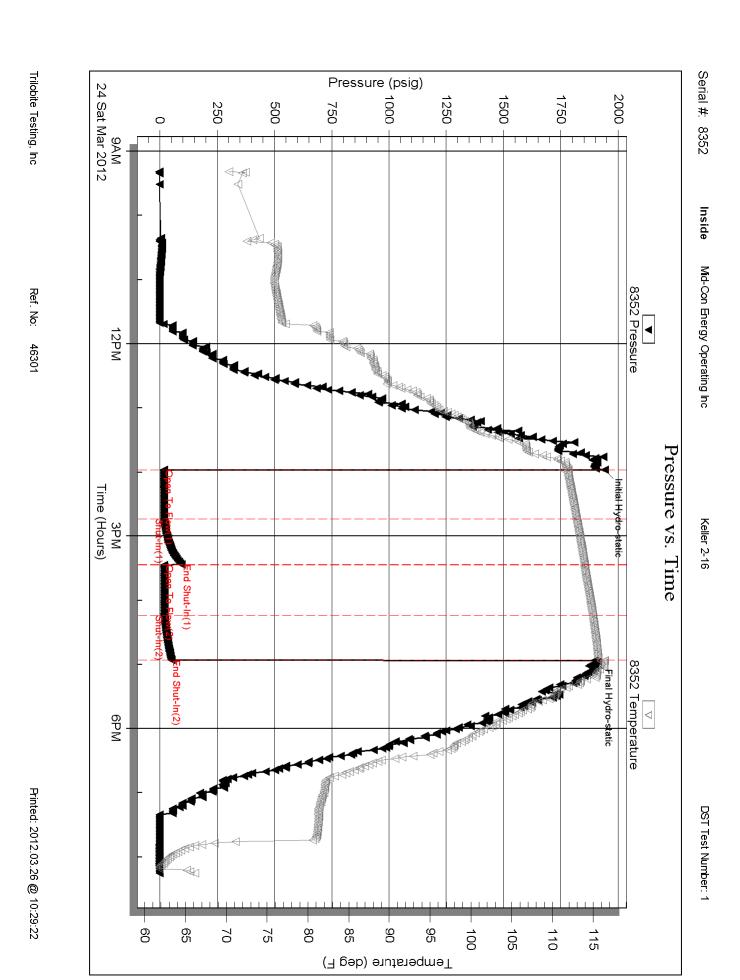

#### **GENERAL INFORMATION:**

Formation: Marmaton

Deviated: No Whipstock: ft (KB) Test Type: Conventional Bottom Hole (Initial)

Time Tool Opened: 13:57:39 Time Test Ended: 20:15:00

Unit No: 39

Reference Elevations:

3873.00 ft (KB) To 3904.00 ft (KB) (TVD)

2219.00 ft (KB)

Total Depth: 3904.00 ft (KB) (TVD)

2209.00 ft (CF)

Hole Diameter: 7.88 inches Hole Condition: Fair

KB to GR/CF: 10.00 ft

Serial #: 8352
Press@RunDepth:

Inside

19.51 psig @

3901.00 ft (KB)

Capacity:

8000.00 psig

Start Date:

2012.03.24

End Date: 2012.03.24

Last Calib.: Time On Btm: 2012.03.24

Start Time:

Interval:

09:19:05

End Time: 20:15:00

Time Off Btm:

Tester:

2012.03.24 @ 13:57:30

2012.03.24 @ 16:56:09

TEST COMMENT: 45 - IF- Surface blow, died in 3 Min.

45 - ISI- No blow back 45 - FF- No blow back 45 - FSI- No blow back