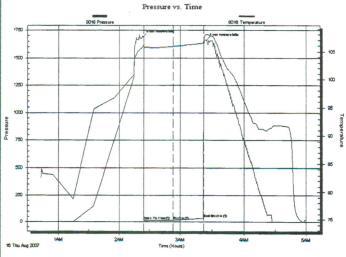

## Tops

| Name             | Тор  | Datum |
|------------------|------|-------|
| Anhydrite        | 1523 | +496  |
| Base Anhydrite   | 1556 | +463  |
| Topeka           | 2990 | -971  |
| Heebner          | 3191 | -1172 |
| Toronto          | 3213 | -1194 |
| Lansing          | 3229 | -1210 |
| Base Kansas City | 3443 | -1424 |
| Marmaton         | 3472 | -1453 |
| Arbuckle         | 3486 | -1467 |
| Total Depth      | 3504 | -1485 |