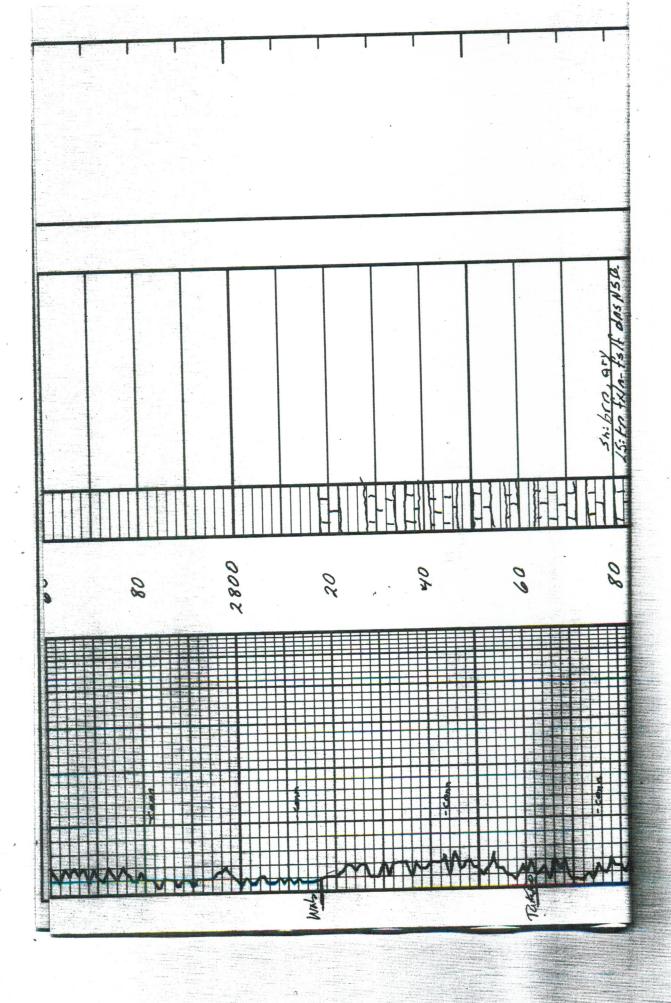

## Tops

| Name             | Тор  | Datum |
|------------------|------|-------|
| Anhydrite        | 1523 | +496  |
| Base Anhydrite   | 1556 | +463  |
| Topeka           | 2990 | -971  |
| Heebner          | 3191 | -1172 |
| Toronto          | 3213 | -1194 |
| Lansing          | 3229 | -1210 |
| Base Kansas City | 3443 | -1424 |
| Marmaton         | 3472 | -1453 |
| Arbuckle         | 3486 | -1467 |
| Total Depth      | 3504 | -1485 |