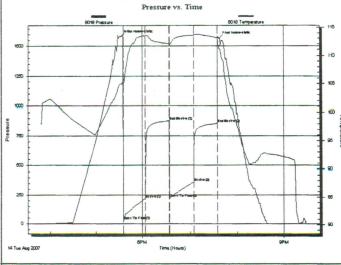

Side Two

| Operator Name:                                                         |                                                  |                                                                                                           | Lease Name: _        |                     |                      | _ Well #:         |                               |
|------------------------------------------------------------------------|--------------------------------------------------|-----------------------------------------------------------------------------------------------------------|----------------------|---------------------|----------------------|-------------------|-------------------------------|
| Sec Twp                                                                | S. R                                             | East West                                                                                                 | County:              |                     |                      |                   |                               |
| time tool open and clo                                                 | osed, flowing and shu<br>es if gas to surface te | d base of formations pen<br>t-in pressures, whether s<br>st, along with final chart(<br>well site report. | hut-in pressure rea  | ched static level,  | hydrostatic press    | sures, bottom h   | ole temperature, fluid        |
| Drill Stem Tests Taker (Attach Additional                              |                                                  | Yes No                                                                                                    |                      | og Formatio         | n (Top), Depth ar    | nd Datum          | Sample                        |
| Samples Sent to Geo                                                    | ological Survey                                  | ☐ Yes ☐ No                                                                                                | Nam                  | е                   |                      | Тор               | Datum                         |
| Cores Taken Electric Log Run Electric Log Submitte (If no, Submit Copy | d Electronically                                 | Yes No Yes No Yes No                                                                                      |                      |                     |                      |                   |                               |
| List All E. Logs Run:                                                  |                                                  |                                                                                                           |                      |                     |                      |                   |                               |
|                                                                        |                                                  | Report all strings set-o                                                                                  |                      | ermediate, producti | <u> </u>             |                   |                               |
| Purpose of String                                                      | Size Hole<br>Drilled                             | Size Casing<br>Set (In O.D.)                                                                              | Weight<br>Lbs. / Ft. | Setting<br>Depth    | Type of<br>Cement    | # Sacks<br>Used   | Type and Percent<br>Additives |
|                                                                        |                                                  |                                                                                                           |                      |                     |                      |                   |                               |
|                                                                        |                                                  |                                                                                                           |                      |                     |                      |                   |                               |
|                                                                        |                                                  |                                                                                                           |                      |                     |                      |                   |                               |
|                                                                        |                                                  | ADDITIONAL                                                                                                | . CEMENTING / SQL    | <br>JEEZE RECORD    |                      |                   |                               |
| Purpose:  —— Perforate  —— Protect Casing                              | Depth<br>Top Bottom                              | Type of Cement                                                                                            | # Sacks Used         |                     | Type and F           | Percent Additives |                               |
| Plug Back TD Plug Off Zone                                             |                                                  |                                                                                                           |                      |                     |                      |                   |                               |
|                                                                        | DEDEODATI                                        | ON DECORD - Daider Bloss                                                                                  | - O-4/T              | Acid Fro            | cture, Shot, Cemen   | t Causana Dagar   |                               |
| Shots Per Foot                                                         | Specify I                                        | ON RECORD - Bridge Plug<br>Footage of Each Interval Per                                                   | forated              |                     | mount and Kind of Ma |                   | Depth                         |
|                                                                        |                                                  |                                                                                                           |                      |                     |                      |                   |                               |
|                                                                        |                                                  |                                                                                                           |                      |                     |                      |                   |                               |
|                                                                        |                                                  |                                                                                                           |                      |                     |                      |                   |                               |
|                                                                        |                                                  |                                                                                                           |                      |                     |                      |                   |                               |
|                                                                        |                                                  |                                                                                                           |                      |                     |                      |                   |                               |
| TUBING RECORD:                                                         | Size:                                            | Set At:                                                                                                   | Packer At:           | Liner Run:          | Yes No               |                   |                               |
| Date of First, Resumed                                                 | Production, SWD or EN                            | HR. Producing Meth                                                                                        |                      | Gas Lift C          | Other (Explain)      |                   |                               |
| Estimated Production<br>Per 24 Hours                                   | Oil                                              | Bbls. Gas                                                                                                 | Mcf Wat              | er B                | bls.                 | Gas-Oil Ratio     | Gravity                       |
| DISPOSITI                                                              | ON OF GAS:                                       |                                                                                                           | METHOD OF COMPLE     | ETION:              |                      | PRODUCTIO         | ON INTERVAL:                  |
| Vented Solo                                                            |                                                  | Open Hole                                                                                                 | Perf. Dually         | Comp. Cor           | nmingled             |                   |                               |
| (If vented, Su                                                         | bmit ACO-18.)                                    | Other (Specify)                                                                                           | (Submit )            | 4CO-5) (Sub         | mit ACO-4)           |                   | _                             |