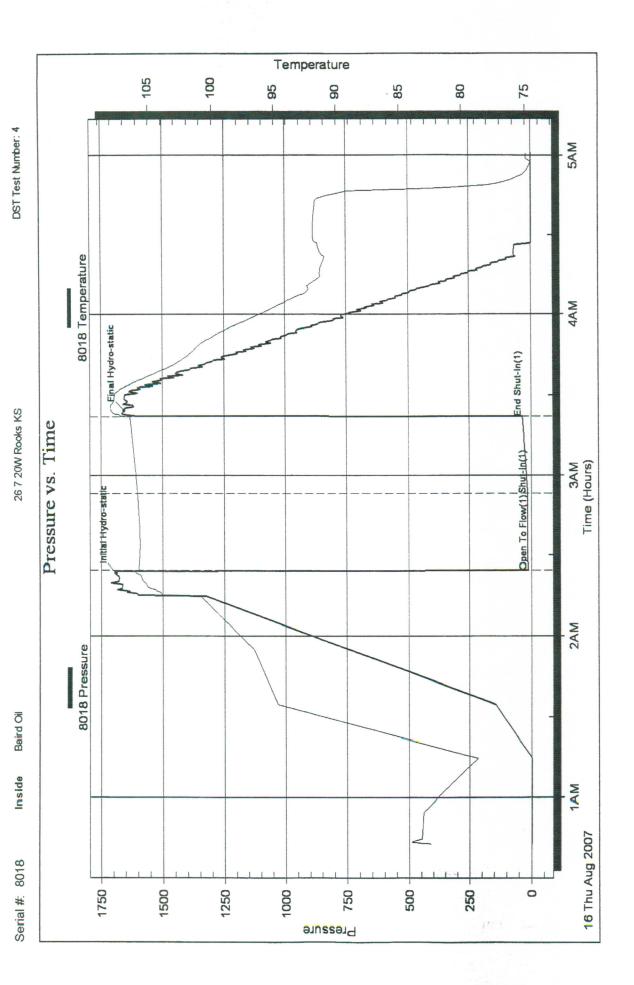

## Tops

| Name             | Тор  | Datum |
|------------------|------|-------|
| Anhydrite        | 1523 | +496  |
| Base Anhydrite   | 1556 | +463  |
| Topeka           | 2990 | -971  |
| Heebner          | 3191 | -1172 |
| Toronto          | 3213 | -1194 |
| Lansing          | 3229 | -1210 |
| Base Kansas City | 3443 | -1424 |
| Marmaton         | 3472 | -1453 |
| Arbuckle         | 3486 | -1467 |
| Total Depth      | 3504 | -1485 |