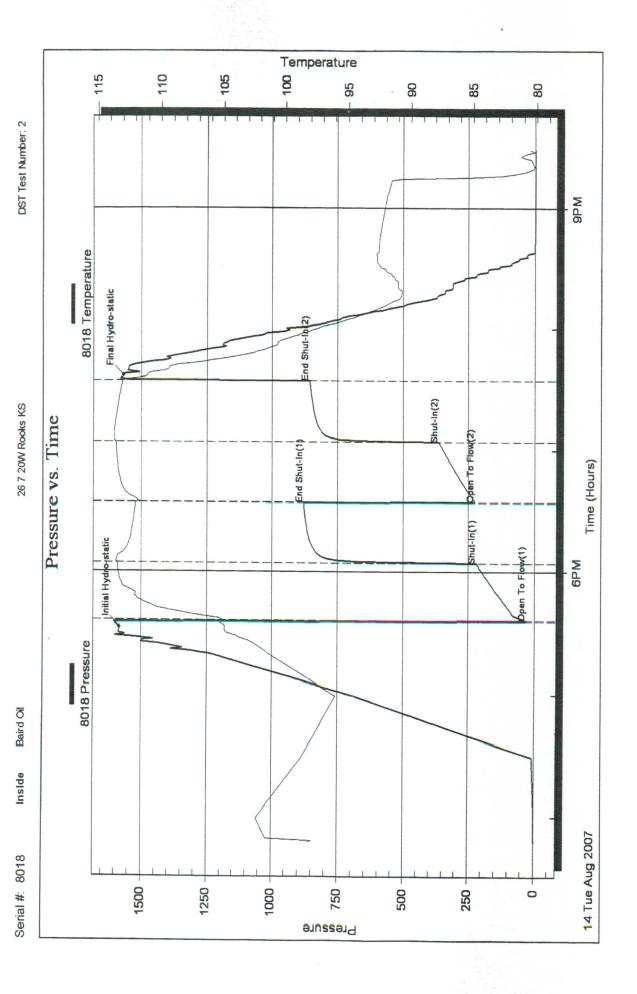

Side Two

| Operator Name:                                                         |                                                  |                                                                                                           | Lease Name: _        |                     |                      | _ Well #:         |                               |
|------------------------------------------------------------------------|--------------------------------------------------|-----------------------------------------------------------------------------------------------------------|----------------------|---------------------|----------------------|-------------------|-------------------------------|
| Sec Twp                                                                | S. R                                             | East West                                                                                                 | County:              |                     |                      |                   |                               |
| time tool open and clo                                                 | osed, flowing and shu<br>es if gas to surface te | d base of formations pen<br>t-in pressures, whether s<br>st, along with final chart(<br>well site report. | hut-in pressure rea  | ched static level,  | hydrostatic press    | sures, bottom h   | ole temperature, fluid        |
| Drill Stem Tests Taker (Attach Additional                              |                                                  | Yes No                                                                                                    |                      | og Formatio         | n (Top), Depth ar    | nd Datum          | Sample                        |
| Samples Sent to Geo                                                    | ological Survey                                  | ☐ Yes ☐ No                                                                                                | Nam                  | е                   |                      | Тор               | Datum                         |
| Cores Taken Electric Log Run Electric Log Submitte (If no, Submit Copy | d Electronically                                 | Yes No Yes No Yes No                                                                                      |                      |                     |                      |                   |                               |
| List All E. Logs Run:                                                  |                                                  |                                                                                                           |                      |                     |                      |                   |                               |
|                                                                        |                                                  | Report all strings set-o                                                                                  |                      | ermediate, producti | <u> </u>             |                   |                               |
| Purpose of String                                                      | Size Hole<br>Drilled                             | Size Casing<br>Set (In O.D.)                                                                              | Weight<br>Lbs. / Ft. | Setting<br>Depth    | Type of<br>Cement    | # Sacks<br>Used   | Type and Percent<br>Additives |
|                                                                        |                                                  |                                                                                                           |                      |                     |                      |                   |                               |
|                                                                        |                                                  |                                                                                                           |                      |                     |                      |                   |                               |
|                                                                        |                                                  |                                                                                                           |                      |                     |                      |                   |                               |
|                                                                        |                                                  | ADDITIONAL                                                                                                | . CEMENTING / SQL    | <br>JEEZE RECORD    |                      |                   |                               |
| Purpose:  —— Perforate  —— Protect Casing                              | Depth<br>Top Bottom                              | Type of Cement                                                                                            | # Sacks Used         |                     | Type and F           | Percent Additives |                               |
| Plug Back TD Plug Off Zone                                             |                                                  |                                                                                                           |                      |                     |                      |                   |                               |
|                                                                        | DEDEODATI                                        | ON DECORD - Daider Bloss                                                                                  | - O-4/T              | Acid Fro            | cture, Shot, Cemen   | t Causana Dagar   |                               |
| Shots Per Foot                                                         | Specify I                                        | ON RECORD - Bridge Plug<br>Footage of Each Interval Per                                                   | forated              |                     | mount and Kind of Ma |                   | Depth                         |
|                                                                        |                                                  |                                                                                                           |                      |                     |                      |                   |                               |
|                                                                        |                                                  |                                                                                                           |                      |                     |                      |                   |                               |
|                                                                        |                                                  |                                                                                                           |                      |                     |                      |                   |                               |
|                                                                        |                                                  |                                                                                                           |                      |                     |                      |                   |                               |
|                                                                        |                                                  |                                                                                                           |                      |                     |                      |                   |                               |
| TUBING RECORD:                                                         | Size:                                            | Set At:                                                                                                   | Packer At:           | Liner Run:          | Yes No               |                   |                               |
| Date of First, Resumed                                                 | Production, SWD or EN                            | HR. Producing Meth                                                                                        |                      | Gas Lift C          | Other (Explain)      |                   |                               |
| Estimated Production<br>Per 24 Hours                                   | Oil                                              | Bbls. Gas                                                                                                 | Mcf Wat              | er B                | bls.                 | Gas-Oil Ratio     | Gravity                       |
| DISPOSITI                                                              | ON OF GAS:                                       |                                                                                                           | METHOD OF COMPLE     | ETION:              |                      | PRODUCTIO         | ON INTERVAL:                  |
| Vented Solo                                                            |                                                  | Open Hole                                                                                                 | Perf. Dually         | Comp. Cor           | nmingled             |                   |                               |
| (If vented, Su                                                         | bmit ACO-18.)                                    | Other (Specify)                                                                                           | (Submit )            | 4CO-5) (Sub         | mit ACO-4)           |                   | _                             |