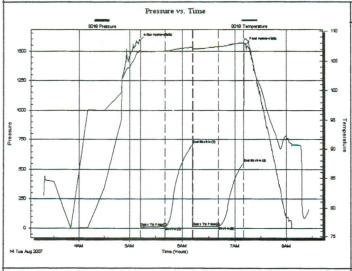

Side Two

| Operator Name:                                                         |                                                  |                                                                                                           | Lease Name: _        |                     |                      | _ Well #:         |                               |
|------------------------------------------------------------------------|--------------------------------------------------|-----------------------------------------------------------------------------------------------------------|----------------------|---------------------|----------------------|-------------------|-------------------------------|
| Sec Twp                                                                | S. R                                             | East West                                                                                                 | County:              |                     |                      |                   |                               |
| time tool open and clo                                                 | osed, flowing and shu<br>es if gas to surface te | d base of formations pen<br>t-in pressures, whether s<br>st, along with final chart(<br>well site report. | hut-in pressure rea  | ched static level,  | hydrostatic press    | sures, bottom h   | ole temperature, fluid        |
| Drill Stem Tests Taker (Attach Additional                              |                                                  | Yes No                                                                                                    |                      | og Formatio         | n (Top), Depth ar    | nd Datum          | Sample                        |
| Samples Sent to Geo                                                    | ological Survey                                  | ☐ Yes ☐ No                                                                                                | Nam                  | е                   |                      | Тор               | Datum                         |
| Cores Taken Electric Log Run Electric Log Submitte (If no, Submit Copy | d Electronically                                 | Yes No Yes No Yes No                                                                                      |                      |                     |                      |                   |                               |
| List All E. Logs Run:                                                  |                                                  |                                                                                                           |                      |                     |                      |                   |                               |
|                                                                        |                                                  | Report all strings set-o                                                                                  |                      | ermediate, producti | <u> </u>             |                   |                               |
| Purpose of String                                                      | Size Hole<br>Drilled                             | Size Casing<br>Set (In O.D.)                                                                              | Weight<br>Lbs. / Ft. | Setting<br>Depth    | Type of<br>Cement    | # Sacks<br>Used   | Type and Percent<br>Additives |
|                                                                        |                                                  |                                                                                                           |                      |                     |                      |                   |                               |
|                                                                        |                                                  |                                                                                                           |                      |                     |                      |                   |                               |
|                                                                        |                                                  |                                                                                                           |                      |                     |                      |                   |                               |
|                                                                        |                                                  | ADDITIONAL                                                                                                | . CEMENTING / SQL    | <br>JEEZE RECORD    |                      |                   |                               |
| Purpose:  —— Perforate  —— Protect Casing                              | Depth<br>Top Bottom                              | Type of Cement                                                                                            | # Sacks Used         |                     | Type and F           | Percent Additives |                               |
| Plug Back TD Plug Off Zone                                             |                                                  |                                                                                                           |                      |                     |                      |                   |                               |
|                                                                        | DEDEODATI                                        | ON DECORD - Daider Bloss                                                                                  | - O-4/T              | Acid Fro            | cture, Shot, Cemen   | t Causana Dagar   |                               |
| Shots Per Foot                                                         | Specify I                                        | ON RECORD - Bridge Plug<br>Footage of Each Interval Per                                                   | forated              |                     | mount and Kind of Ma |                   | Depth                         |
|                                                                        |                                                  |                                                                                                           |                      |                     |                      |                   |                               |
|                                                                        |                                                  |                                                                                                           |                      |                     |                      |                   |                               |
|                                                                        |                                                  |                                                                                                           |                      |                     |                      |                   |                               |
|                                                                        |                                                  |                                                                                                           |                      |                     |                      |                   |                               |
|                                                                        |                                                  |                                                                                                           |                      |                     |                      |                   |                               |
| TUBING RECORD:                                                         | Size:                                            | Set At:                                                                                                   | Packer At:           | Liner Run:          | Yes No               |                   |                               |
| Date of First, Resumed                                                 | Production, SWD or EN                            | HR. Producing Meth                                                                                        |                      | Gas Lift C          | Other (Explain)      |                   |                               |
| Estimated Production<br>Per 24 Hours                                   | Oil                                              | Bbls. Gas                                                                                                 | Mcf Wat              | er B                | bls.                 | Gas-Oil Ratio     | Gravity                       |
| DISPOSITI                                                              | ON OF GAS:                                       |                                                                                                           | METHOD OF COMPLE     | ETION:              |                      | PRODUCTIO         | ON INTERVAL:                  |
| Vented Solo                                                            |                                                  | Open Hole                                                                                                 | Perf. Dually         | Comp. Cor           | nmingled             |                   |                               |
| (If vented, Su                                                         | bmit ACO-18.)                                    | Other (Specify)                                                                                           | (Submit )            | 4CO-5) (Sub         | mit ACO-4)           |                   | _                             |