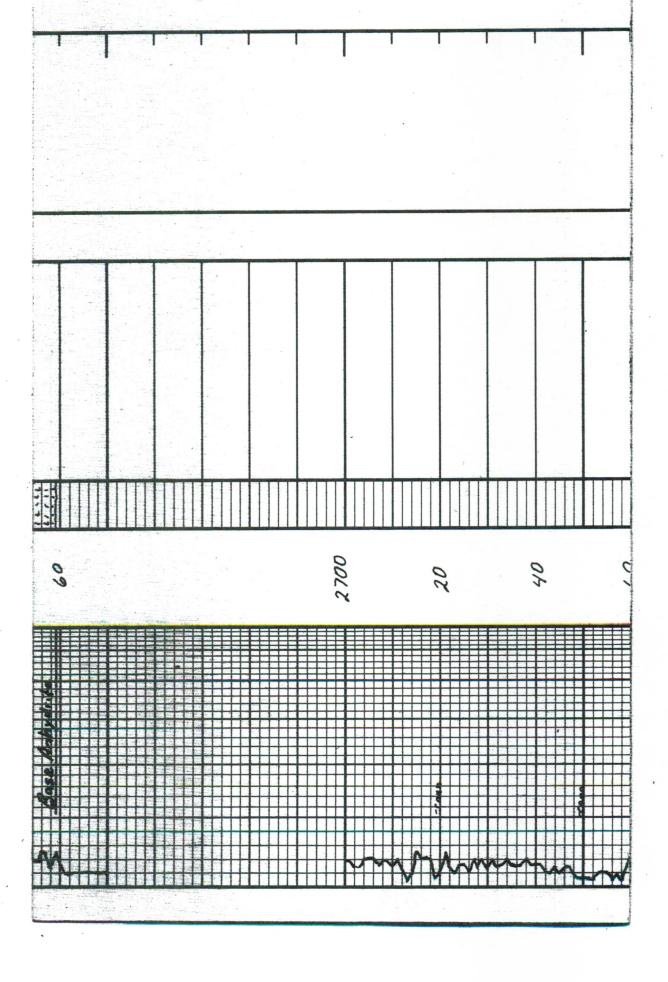

## Tops

| Name             | Тор  | Datum |
|------------------|------|-------|
| Anhydrite        | 1523 | +496  |
| Base Anhydrite   | 1556 | +463  |
| Topeka           | 2990 | -971  |
| Heebner          | 3191 | -1172 |
| Toronto          | 3213 | -1194 |
| Lansing          | 3229 | -1210 |
| Base Kansas City | 3443 | -1424 |
| Marmaton         | 3472 | -1453 |
| Arbuckle         | 3486 | -1467 |
| Total Depth      | 3504 | -1485 |