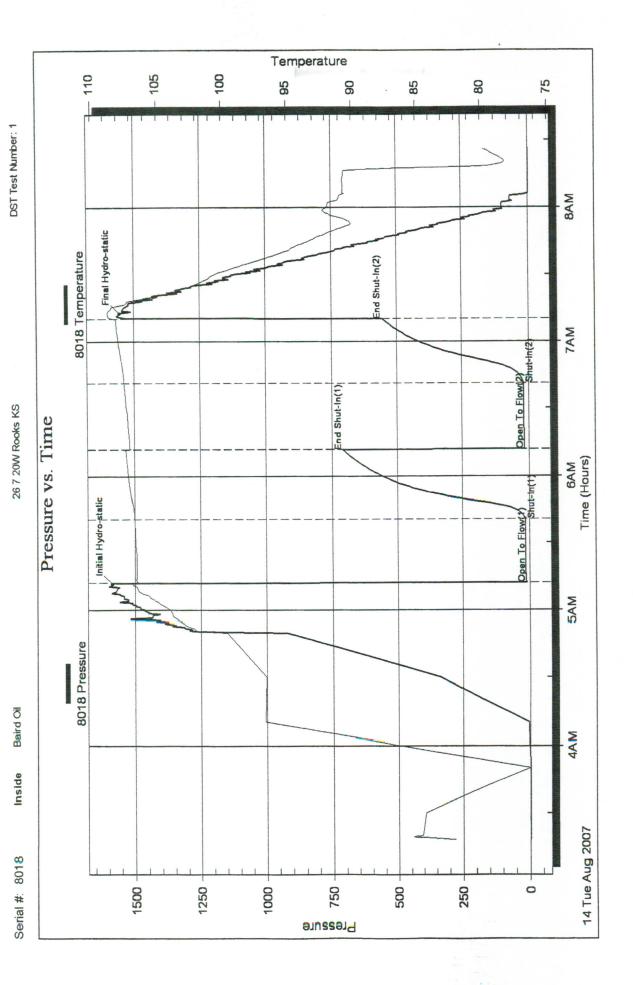

Side Two

| Operator Name:                                                         |                                                  |                                                                                                           | Lease Name: _        |                     |                      | _ Well #:         |                               |
|------------------------------------------------------------------------|--------------------------------------------------|-----------------------------------------------------------------------------------------------------------|----------------------|---------------------|----------------------|-------------------|-------------------------------|
| Sec Twp                                                                | S. R                                             | East West                                                                                                 | County:              |                     |                      |                   |                               |
| time tool open and clo                                                 | osed, flowing and shu<br>es if gas to surface te | d base of formations pen<br>t-in pressures, whether s<br>st, along with final chart(<br>well site report. | hut-in pressure rea  | ched static level,  | hydrostatic press    | sures, bottom h   | ole temperature, fluid        |
| Drill Stem Tests Taker (Attach Additional                              |                                                  | Yes No                                                                                                    |                      | og Formatio         | n (Top), Depth ar    | nd Datum          | Sample                        |
| Samples Sent to Geo                                                    | ological Survey                                  | ☐ Yes ☐ No                                                                                                | Nam                  | е                   |                      | Тор               | Datum                         |
| Cores Taken Electric Log Run Electric Log Submitte (If no, Submit Copy | d Electronically                                 | Yes No Yes No Yes No                                                                                      |                      |                     |                      |                   |                               |
| List All E. Logs Run:                                                  |                                                  |                                                                                                           |                      |                     |                      |                   |                               |
|                                                                        |                                                  | Report all strings set-o                                                                                  |                      | ermediate, producti | <u> </u>             |                   |                               |
| Purpose of String                                                      | Size Hole<br>Drilled                             | Size Casing<br>Set (In O.D.)                                                                              | Weight<br>Lbs. / Ft. | Setting<br>Depth    | Type of<br>Cement    | # Sacks<br>Used   | Type and Percent<br>Additives |
|                                                                        |                                                  |                                                                                                           |                      |                     |                      |                   |                               |
|                                                                        |                                                  |                                                                                                           |                      |                     |                      |                   |                               |
|                                                                        |                                                  |                                                                                                           |                      |                     |                      |                   |                               |
|                                                                        |                                                  | ADDITIONAL                                                                                                | . CEMENTING / SQL    | <br>JEEZE RECORD    |                      |                   |                               |
| Purpose:  —— Perforate  —— Protect Casing                              | Depth<br>Top Bottom                              | Type of Cement                                                                                            | # Sacks Used         |                     | Type and F           | Percent Additives |                               |
| Plug Back TD Plug Off Zone                                             |                                                  |                                                                                                           |                      |                     |                      |                   |                               |
|                                                                        | DEDEODATI                                        | ON DECORD - Daider Bloss                                                                                  | - O-4/T              | Acid Fro            | cture, Shot, Cemen   | t Causana Dagar   |                               |
| Shots Per Foot                                                         | Specify I                                        | ON RECORD - Bridge Plug<br>Footage of Each Interval Per                                                   | forated              |                     | mount and Kind of Ma |                   | Depth                         |
|                                                                        |                                                  |                                                                                                           |                      |                     |                      |                   |                               |
|                                                                        |                                                  |                                                                                                           |                      |                     |                      |                   |                               |
|                                                                        |                                                  |                                                                                                           |                      |                     |                      |                   |                               |
|                                                                        |                                                  |                                                                                                           |                      |                     |                      |                   |                               |
|                                                                        |                                                  |                                                                                                           |                      |                     |                      |                   |                               |
| TUBING RECORD:                                                         | Size:                                            | Set At:                                                                                                   | Packer At:           | Liner Run:          | Yes No               |                   |                               |
| Date of First, Resumed                                                 | Production, SWD or EN                            | HR. Producing Meth                                                                                        |                      | Gas Lift C          | Other (Explain)      |                   |                               |
| Estimated Production<br>Per 24 Hours                                   | Oil                                              | Bbls. Gas                                                                                                 | Mcf Wat              | er B                | bls.                 | Gas-Oil Ratio     | Gravity                       |
| DISPOSITI                                                              | ON OF GAS:                                       |                                                                                                           | METHOD OF COMPLE     | ETION:              |                      | PRODUCTIO         | ON INTERVAL:                  |
| Vented Solo                                                            |                                                  | Open Hole                                                                                                 | Perf. Dually         | Comp. Cor           | nmingled             |                   |                               |
| (If vented, Su                                                         | bmit ACO-18.)                                    | Other (Specify)                                                                                           | (Submit )            | 4CO-5) (Sub         | mit ACO-4)           |                   | _                             |