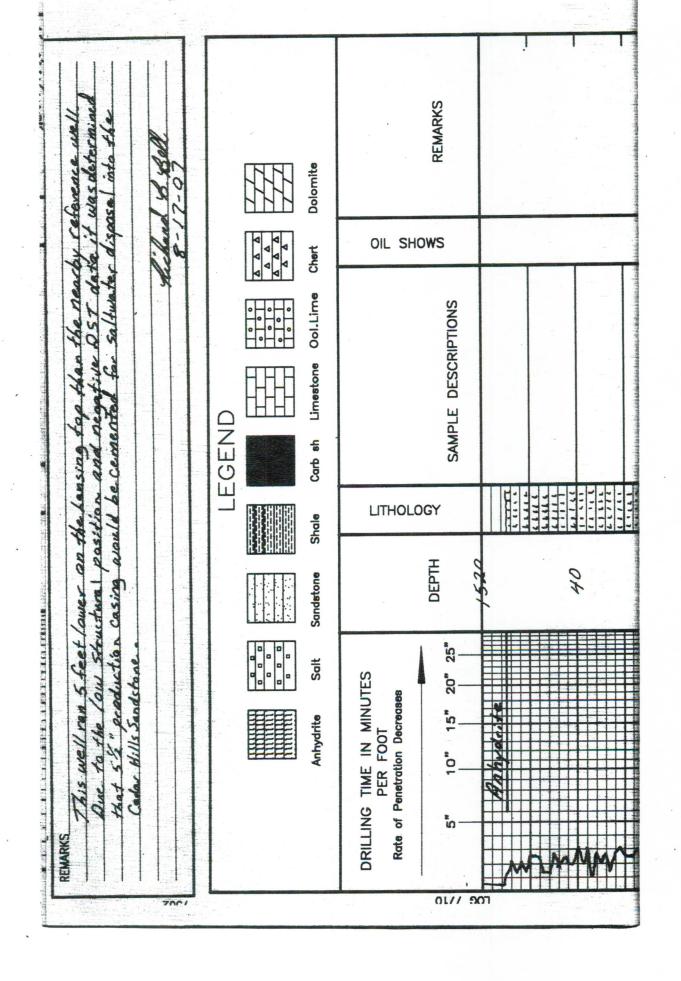

## Tops

| Name             | Тор  | Datum |
|------------------|------|-------|
| Anhydrite        | 1523 | +496  |
| Base Anhydrite   | 1556 | +463  |
| Topeka           | 2990 | -971  |
| Heebner          | 3191 | -1172 |
| Toronto          | 3213 | -1194 |
| Lansing          | 3229 | -1210 |
| Base Kansas City | 3443 | -1424 |
| Marmaton         | 3472 | -1453 |
| Arbuckle         | 3486 | -1467 |
| Total Depth      | 3504 | -1485 |