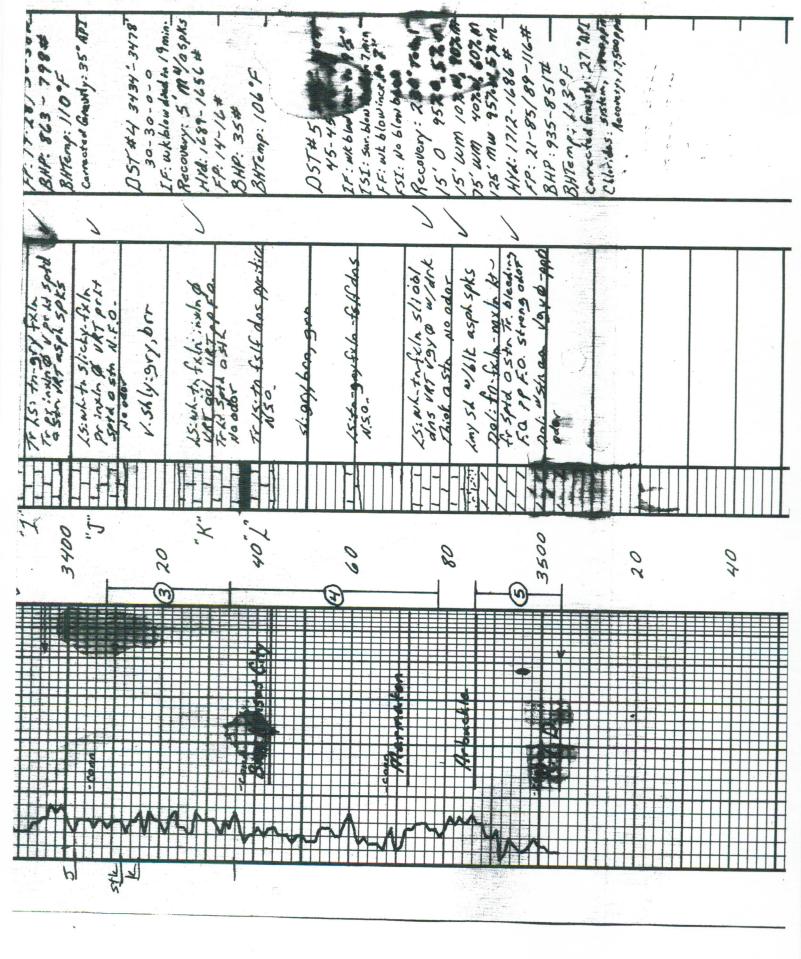

## Tops

| Name             | Тор  | Datum |
|------------------|------|-------|
| Anhydrite        | 1523 | +496  |
| Base Anhydrite   | 1556 | +463  |
| Topeka           | 2990 | -971  |
| Heebner          | 3191 | -1172 |
| Toronto          | 3213 | -1194 |
| Lansing          | 3229 | -1210 |
| Base Kansas City | 3443 | -1424 |
| Marmaton         | 3472 | -1453 |
| Arbuckle         | 3486 | -1467 |
| Total Depth      | 3504 | -1485 |