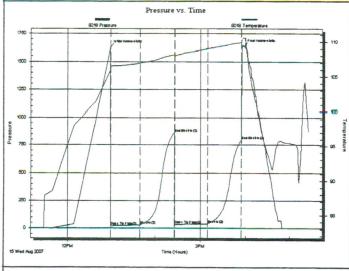

Side Two

| Operator Name:                                                         |                                                  |                                                                                                           | Lease Name: _        |                     |                      | _ Well #:         |                               |
|------------------------------------------------------------------------|--------------------------------------------------|-----------------------------------------------------------------------------------------------------------|----------------------|---------------------|----------------------|-------------------|-------------------------------|
| Sec Twp                                                                | S. R                                             | East West                                                                                                 | County:              |                     |                      |                   |                               |
| time tool open and clo                                                 | osed, flowing and shu<br>es if gas to surface te | d base of formations pen<br>t-in pressures, whether s<br>st, along with final chart(<br>well site report. | hut-in pressure rea  | ched static level,  | hydrostatic press    | sures, bottom h   | ole temperature, fluid        |
| Drill Stem Tests Taker (Attach Additional                              |                                                  | Yes No                                                                                                    |                      | og Formatio         | n (Top), Depth ar    | nd Datum          | Sample                        |
| Samples Sent to Geo                                                    | ological Survey                                  | ☐ Yes ☐ No                                                                                                | Nam                  | е                   |                      | Тор               | Datum                         |
| Cores Taken Electric Log Run Electric Log Submitte (If no, Submit Copy | d Electronically                                 | Yes No Yes No Yes No                                                                                      |                      |                     |                      |                   |                               |
| List All E. Logs Run:                                                  |                                                  |                                                                                                           |                      |                     |                      |                   |                               |
|                                                                        |                                                  | Report all strings set-o                                                                                  |                      | ermediate, producti | <u> </u>             |                   |                               |
| Purpose of String                                                      | Size Hole<br>Drilled                             | Size Casing<br>Set (In O.D.)                                                                              | Weight<br>Lbs. / Ft. | Setting<br>Depth    | Type of<br>Cement    | # Sacks<br>Used   | Type and Percent<br>Additives |
|                                                                        |                                                  |                                                                                                           |                      |                     |                      |                   |                               |
|                                                                        |                                                  |                                                                                                           |                      |                     |                      |                   |                               |
|                                                                        |                                                  |                                                                                                           |                      |                     |                      |                   |                               |
|                                                                        |                                                  | ADDITIONAL                                                                                                | . CEMENTING / SQL    | <br>JEEZE RECORD    |                      |                   |                               |
| Purpose:  —— Perforate  —— Protect Casing                              | Depth<br>Top Bottom                              | Type of Cement                                                                                            | # Sacks Used         |                     | Type and F           | Percent Additives |                               |
| Plug Back TD Plug Off Zone                                             |                                                  |                                                                                                           |                      |                     |                      |                   |                               |
|                                                                        | DEDEODATI                                        | ON DECORD - Daider Bloss                                                                                  | - O-4/T              | Acid Fro            | cture, Shot, Cemen   | t Causana Dagar   |                               |
| Shots Per Foot                                                         | Specify I                                        | ON RECORD - Bridge Plug<br>Footage of Each Interval Per                                                   | forated              |                     | mount and Kind of Ma |                   | Depth                         |
|                                                                        |                                                  |                                                                                                           |                      |                     |                      |                   |                               |
|                                                                        |                                                  |                                                                                                           |                      |                     |                      |                   |                               |
|                                                                        |                                                  |                                                                                                           |                      |                     |                      |                   |                               |
|                                                                        |                                                  |                                                                                                           |                      |                     |                      |                   |                               |
|                                                                        |                                                  |                                                                                                           |                      |                     |                      |                   |                               |
| TUBING RECORD:                                                         | Size:                                            | Set At:                                                                                                   | Packer At:           | Liner Run:          | Yes No               |                   |                               |
| Date of First, Resumed                                                 | Production, SWD or EN                            | HR. Producing Meth                                                                                        |                      | Gas Lift C          | Other (Explain)      |                   |                               |
| Estimated Production<br>Per 24 Hours                                   | Oil                                              | Bbls. Gas                                                                                                 | Mcf Wat              | er B                | bls.                 | Gas-Oil Ratio     | Gravity                       |
| DISPOSITI                                                              | ON OF GAS:                                       |                                                                                                           | METHOD OF COMPLE     | ETION:              |                      | PRODUCTIO         | ON INTERVAL:                  |
| Vented Solo                                                            |                                                  | Open Hole                                                                                                 | Perf. Dually         | Comp. Cor           | nmingled             |                   |                               |
| (If vented, Su                                                         | bmit ACO-18.)                                    | Other (Specify)                                                                                           | (Submit )            | 4CO-5) (Sub         | mit ACO-4)           |                   | _                             |