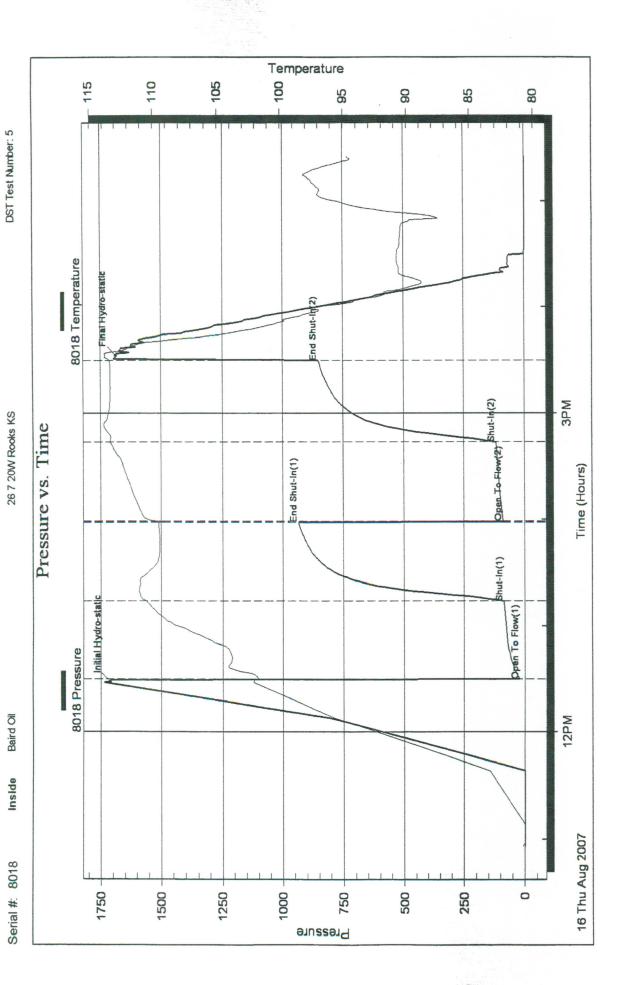

## Tops

| Name             | Тор  | Datum |
|------------------|------|-------|
| Anhydrite        | 1523 | +496  |
| Base Anhydrite   | 1556 | +463  |
| Topeka           | 2990 | -971  |
| Heebner          | 3191 | -1172 |
| Toronto          | 3213 | -1194 |
| Lansing          | 3229 | -1210 |
| Base Kansas City | 3443 | -1424 |
| Marmaton         | 3472 | -1453 |
| Arbuckle         | 3486 | -1467 |
| Total Depth      | 3504 | -1485 |