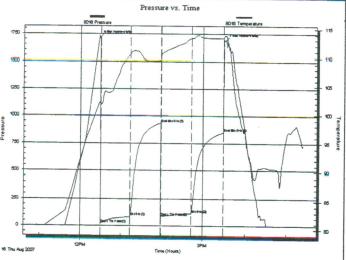

## Tops

| Name             | Тор  | Datum |
|------------------|------|-------|
| Anhydrite        | 1523 | +496  |
| Base Anhydrite   | 1556 | +463  |
| Topeka           | 2990 | -971  |
| Heebner          | 3191 | -1172 |
| Toronto          | 3213 | -1194 |
| Lansing          | 3229 | -1210 |
| Base Kansas City | 3443 | -1424 |
| Marmaton         | 3472 | -1453 |
| Arbuckle         | 3486 | -1467 |
| Total Depth      | 3504 | -1485 |