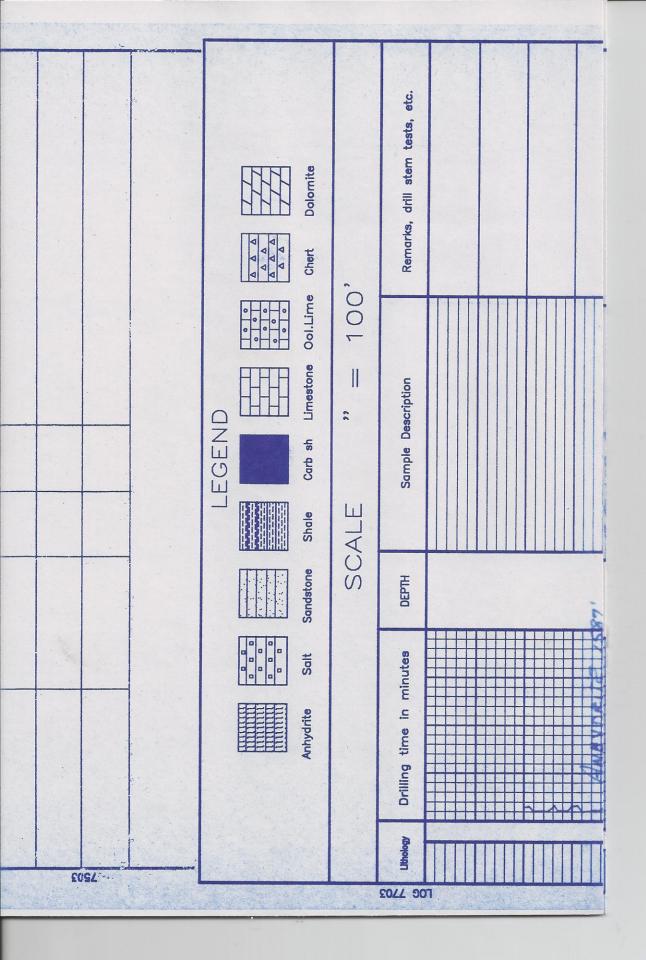

## GEOLOGIST'S REPORT

DRILLING TIME AND SAMPLE LOG

| COMPANY BING OF LEASE LANDAU FIELD LOCATION 620 F. SEC 30 TWSP COUNTY Ellis                                                                                                                                                                                                                                                                                                                                                                                                                                                                                                                                                                                                                                                                                                                                                                                                                                                                                                                                                                                                                                                                                                                                                                                                                                                                                                                                                                                                                                                                                                                                                                                                                                                                                                                                                                                                                                                                                                                                                                                                                                                    | FR<br>NL 177.<br>124 | No 1<br>5'FWA<br>RGE 20 | <u>L</u> | KB 2 DF 2 GL 2 Measure From | 220'<br>217'<br>ments A |                |  |
|--------------------------------------------------------------------------------------------------------------------------------------------------------------------------------------------------------------------------------------------------------------------------------------------------------------------------------------------------------------------------------------------------------------------------------------------------------------------------------------------------------------------------------------------------------------------------------------------------------------------------------------------------------------------------------------------------------------------------------------------------------------------------------------------------------------------------------------------------------------------------------------------------------------------------------------------------------------------------------------------------------------------------------------------------------------------------------------------------------------------------------------------------------------------------------------------------------------------------------------------------------------------------------------------------------------------------------------------------------------------------------------------------------------------------------------------------------------------------------------------------------------------------------------------------------------------------------------------------------------------------------------------------------------------------------------------------------------------------------------------------------------------------------------------------------------------------------------------------------------------------------------------------------------------------------------------------------------------------------------------------------------------------------------------------------------------------------------------------------------------------------|----------------------|-------------------------|----------|-----------------------------|-------------------------|----------------|--|
| CONTRACTOR SHIEL                                                                                                                                                                                                                                                                                                                                                                                                                                                                                                                                                                                                                                                                                                                                                                                                                                                                                                                                                                                                                                                                                                                                                                                                                                                                                                                                                                                                                                                                                                                                                                                                                                                                                                                                                                                                                                                                                                                                                                                                                                                                                                               | DS DN                | 9 #2                    |          | SURFACES:                   | CASING                  | 10/150         |  |
| SPUD 9-14-12 CC                                                                                                                                                                                                                                                                                                                                                                                                                                                                                                                                                                                                                                                                                                                                                                                                                                                                                                                                                                                                                                                                                                                                                                                                                                                                                                                                                                                                                                                                                                                                                                                                                                                                                                                                                                                                                                                                                                                                                                                                                                                                                                                | OMP                  |                         |          | PRODUCTIO                   | 67303                   | 738w/12        |  |
| RTD 3943 LTD 3945 ELECTRICAL SURVEYS DIL 4 CDNL                                                                                                                                                                                                                                                                                                                                                                                                                                                                                                                                                                                                                                                                                                                                                                                                                                                                                                                                                                                                                                                                                                                                                                                                                                                                                                                                                                                                                                                                                                                                                                                                                                                                                                                                                                                                                                                                                                                                                                                                                                                                                |                      |                         |          |                             |                         | RVEYS          |  |
| FORMATI                                                                                                                                                                                                                                                                                                                                                                                                                                                                                                                                                                                                                                                                                                                                                                                                                                                                                                                                                                                                                                                                                                                                                                                                                                                                                                                                                                                                                                                                                                                                                                                                                                                                                                                                                                                                                                                                                                                                                                                                                                                                                                                        | ON TOPS              | AND STRU                | CTURAL   | POSITIO                     | N                       |                |  |
| FORMATION                                                                                                                                                                                                                                                                                                                                                                                                                                                                                                                                                                                                                                                                                                                                                                                                                                                                                                                                                                                                                                                                                                                                                                                                                                                                                                                                                                                                                                                                                                                                                                                                                                                                                                                                                                                                                                                                                                                                                                                                                                                                                                                      | FORMATION            |                         |          |                             |                         | TURAL POSITION |  |
| ANHYDRITE                                                                                                                                                                                                                                                                                                                                                                                                                                                                                                                                                                                                                                                                                                                                                                                                                                                                                                                                                                                                                                                                                                                                                                                                                                                                                                                                                                                                                                                                                                                                                                                                                                                                                                                                                                                                                                                                                                                                                                                                                                                                                                                      | TOP /587             | LOG TOP                 | #642     | ^                           | B +645                  | С              |  |
| ANATURIE                                                                                                                                                                                                                                                                                                                                                                                                                                                                                                                                                                                                                                                                                                                                                                                                                                                                                                                                                                                                                                                                                                                                                                                                                                                                                                                                                                                                                                                                                                                                                                                                                                                                                                                                                                                                                                                                                                                                                                                                                                                                                                                       | 120 (                | 1300                    | 1072     | 102.                        | 7473                    |                |  |
| TOPERA                                                                                                                                                                                                                                                                                                                                                                                                                                                                                                                                                                                                                                                                                                                                                                                                                                                                                                                                                                                                                                                                                                                                                                                                                                                                                                                                                                                                                                                                                                                                                                                                                                                                                                                                                                                                                                                                                                                                                                                                                                                                                                                         | 2244                 | 3247                    | -1025    | -1025                       | -/023                   |                |  |
| HEEBNER                                                                                                                                                                                                                                                                                                                                                                                                                                                                                                                                                                                                                                                                                                                                                                                                                                                                                                                                                                                                                                                                                                                                                                                                                                                                                                                                                                                                                                                                                                                                                                                                                                                                                                                                                                                                                                                                                                                                                                                                                                                                                                                        | 3476                 | 3477                    | -1255    |                             | -/258                   |                |  |
| TORONTO                                                                                                                                                                                                                                                                                                                                                                                                                                                                                                                                                                                                                                                                                                                                                                                                                                                                                                                                                                                                                                                                                                                                                                                                                                                                                                                                                                                                                                                                                                                                                                                                                                                                                                                                                                                                                                                                                                                                                                                                                                                                                                                        | 3496                 | 3498                    | -1276    |                             | -1278                   |                |  |
| LANSING                                                                                                                                                                                                                                                                                                                                                                                                                                                                                                                                                                                                                                                                                                                                                                                                                                                                                                                                                                                                                                                                                                                                                                                                                                                                                                                                                                                                                                                                                                                                                                                                                                                                                                                                                                                                                                                                                                                                                                                                                                                                                                                        | 3512                 | 35/5                    | -/293    | 1294                        | -                       |                |  |
| BASE-K.C.                                                                                                                                                                                                                                                                                                                                                                                                                                                                                                                                                                                                                                                                                                                                                                                                                                                                                                                                                                                                                                                                                                                                                                                                                                                                                                                                                                                                                                                                                                                                                                                                                                                                                                                                                                                                                                                                                                                                                                                                                                                                                                                      | 3768                 | 3768                    | -1544    | And the last                | -                       |                |  |
| WARMATON                                                                                                                                                                                                                                                                                                                                                                                                                                                                                                                                                                                                                                                                                                                                                                                                                                                                                                                                                                                                                                                                                                                                                                                                                                                                                                                                                                                                                                                                                                                                                                                                                                                                                                                                                                                                                                                                                                                                                                                                                                                                                                                       | 3812                 | 38/4                    | -/372    | 1632                        | 7573                    |                |  |
| CONGLOWERATE HERUCKLE                                                                                                                                                                                                                                                                                                                                                                                                                                                                                                                                                                                                                                                                                                                                                                                                                                                                                                                                                                                                                                                                                                                                                                                                                                                                                                                                                                                                                                                                                                                                                                                                                                                                                                                                                                                                                                                                                                                                                                                                                                                                                                          | 3920                 | 39/8                    | -1696    | 1632                        | -1679                   |                |  |
| DTN                                                                                                                                                                                                                                                                                                                                                                                                                                                                                                                                                                                                                                                                                                                                                                                                                                                                                                                                                                                                                                                                                                                                                                                                                                                                                                                                                                                                                                                                                                                                                                                                                                                                                                                                                                                                                                                                                                                                                                                                                                                                                                                            | 3943                 | 3943                    | -        | -1710                       | -                       |                |  |
| 275.                                                                                                                                                                                                                                                                                                                                                                                                                                                                                                                                                                                                                                                                                                                                                                                                                                                                                                                                                                                                                                                                                                                                                                                                                                                                                                                                                                                                                                                                                                                                                                                                                                                                                                                                                                                                                                                                                                                                                                                                                                                                                                                           | 3113                 | 3945                    | -1723    |                             |                         |                |  |
|                                                                                                                                                                                                                                                                                                                                                                                                                                                                                                                                                                                                                                                                                                                                                                                                                                                                                                                                                                                                                                                                                                                                                                                                                                                                                                                                                                                                                                                                                                                                                                                                                                                                                                                                                                                                                                                                                                                                                                                                                                                                                                                                |                      |                         |          |                             |                         |                |  |
|                                                                                                                                                                                                                                                                                                                                                                                                                                                                                                                                                                                                                                                                                                                                                                                                                                                                                                                                                                                                                                                                                                                                                                                                                                                                                                                                                                                                                                                                                                                                                                                                                                                                                                                                                                                                                                                                                                                                                                                                                                                                                                                                | 2                    |                         |          |                             |                         |                |  |
|                                                                                                                                                                                                                                                                                                                                                                                                                                                                                                                                                                                                                                                                                                                                                                                                                                                                                                                                                                                                                                                                                                                                                                                                                                                                                                                                                                                                                                                                                                                                                                                                                                                                                                                                                                                                                                                                                                                                                                                                                                                                                                                                | FERENCE              |                         |          |                             |                         |                |  |
|                                                                                                                                                                                                                                                                                                                                                                                                                                                                                                                                                                                                                                                                                                                                                                                                                                                                                                                                                                                                                                                                                                                                                                                                                                                                                                                                                                                                                                                                                                                                                                                                                                                                                                                                                                                                                                                                                                                                                                                                                                                                                                                                | KANC                 |                         |          |                             |                         |                |  |
| The second secon | MAN LA               | VD AUER                 | No! N    | W-NW-NW                     | 30-/6                   | 1-20           |  |
| · C                                                                                                                                                                                                                                                                                                                                                                                                                                                                                                                                                                                                                                                                                                                                                                                                                                                                                                                                                                                                                                                                                                                                                                                                                                                                                                                                                                                                                                                                                                                                                                                                                                                                                                                                                                                                                                                                                                                                                                                                                                                                                                                            |                      |                         |          |                             |                         |                |  |