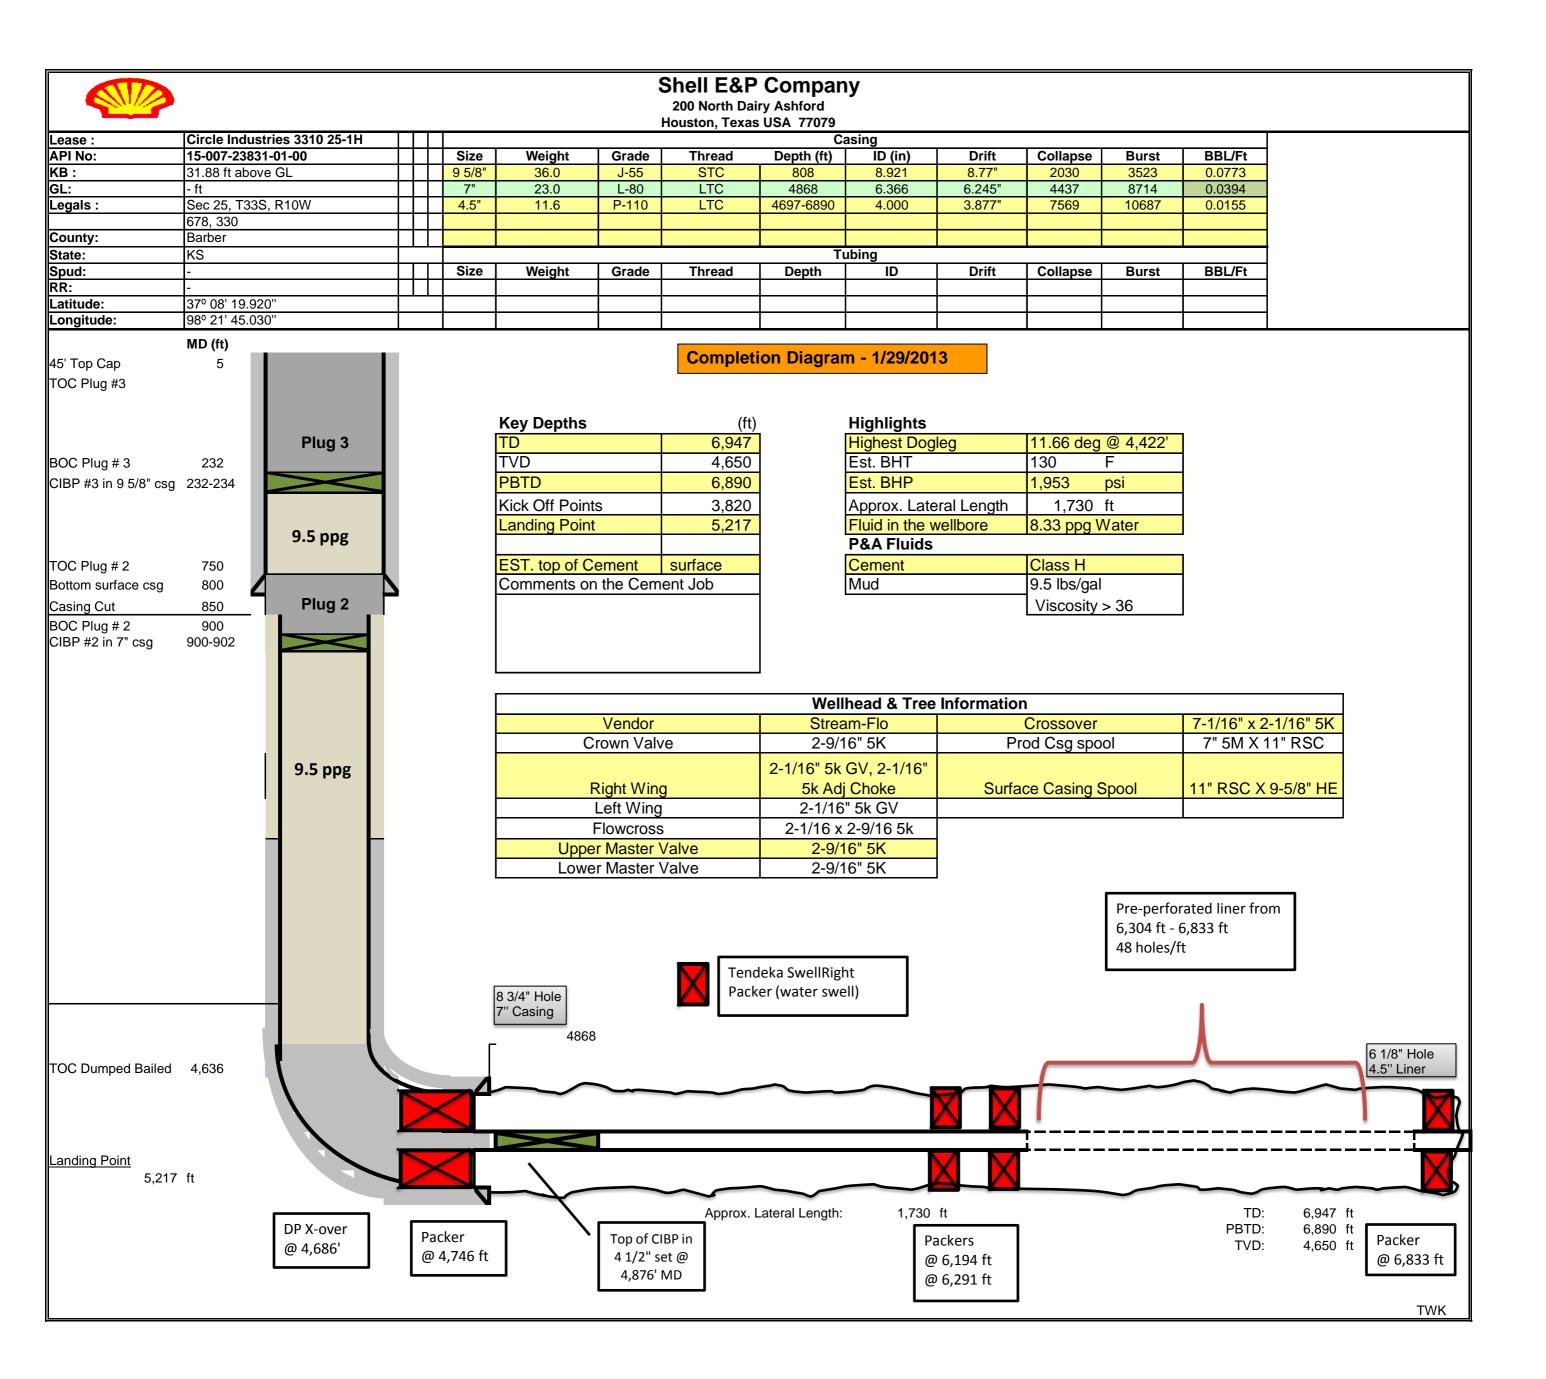

| Form      | CP1 - Well Plugging Application |  |
|-----------|---------------------------------|--|
| Operator  | Shell Gulf of Mexico Inc.       |  |
| Well Name | CIRCLE INDUSTRIES 3310 25-1H    |  |
| Doc ID    | 1124253                         |  |

## Perforations And Bridge Plug Sets

| Perforation Top | Perforation Base | Formation   | Bridge Plug Depth |
|-----------------|------------------|-------------|-------------------|
| 6304            | 6833             | Mississippi |                   |

#### Circle Industries 25-1H P&A Plan

- 1. Set cast iron bridge plug (CIBP) in 4 1/2" casing at 4,876'-4,878' MD at the top of the Mississippi Lime formation. Top with Class H cement to 50' above liner hanger, 4,636' MD.
- 2. Fill with 9.5 lb/gal WBM to 902'MD. Set CIBP in 7' casing at 900-902' MD
- 3. Cut casing at 850' MD and pull to remove from wellbore.
- 4. Fill with 100' of cement (50' below and 100' above casing cut, 45 sacks).
- 5. Fill with WBM to 234' MD.
- 6. Set CIBP in 9 5/8" casing at 232-234' MD below the lowest water well in the county.
- 7. Fill with cement to 5' below ground level.
- 8. Cut 9 5/8" casing 5' below ground, cap and weep hole.
- 9. Cement mouse hole.

### Cement plug setting depths and descriptions

|                         |        | Setting depth (MD - |                                      |
|-------------------------|--------|---------------------|--------------------------------------|
| Plug                    | Number | ft)                 | Description                          |
| Steel Cap 9 5/8" Casing | 4      | 5'                  | Steel cap at top of wellbore         |
| CIBP 9 5/8" Casing      | 3      | 232'-234'           | Lowest water well to top of wellbore |
| CIBP 7" Casing          | 2      | 900'-902'           | Around 7" casing cut                 |
| CIBP 4 1/2" Casing      | 1      | 4,876'-4,878'       | Above hydrocarbon bearing zone       |