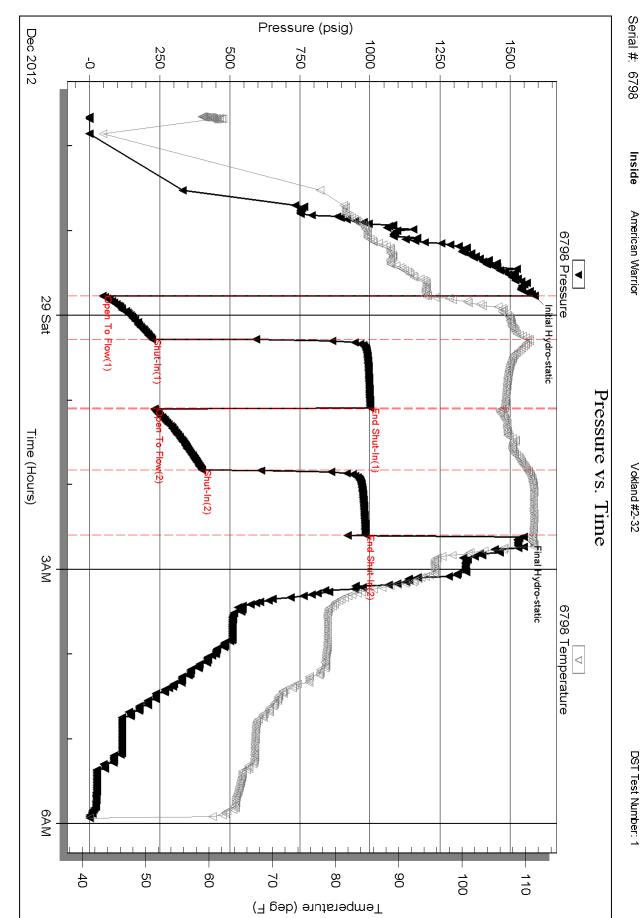

**INSTRUCTIONS:** Show important tops and base of formations penetrated. Detail all cores. Report all final copies of drill stems tests giving interval tested, time tool open and closed, flowing and shut-in pressures, whether shut-in pressure reached static level, hydrostatic pressures, bottom hole temperature, fluid recovery, and flow rates if gas to surface test, along with final chart(s). Attach extra sheet if more space is needed. Attach complete copy of all Electric Wire-line Logs surveyed. Attach final geological well site report.