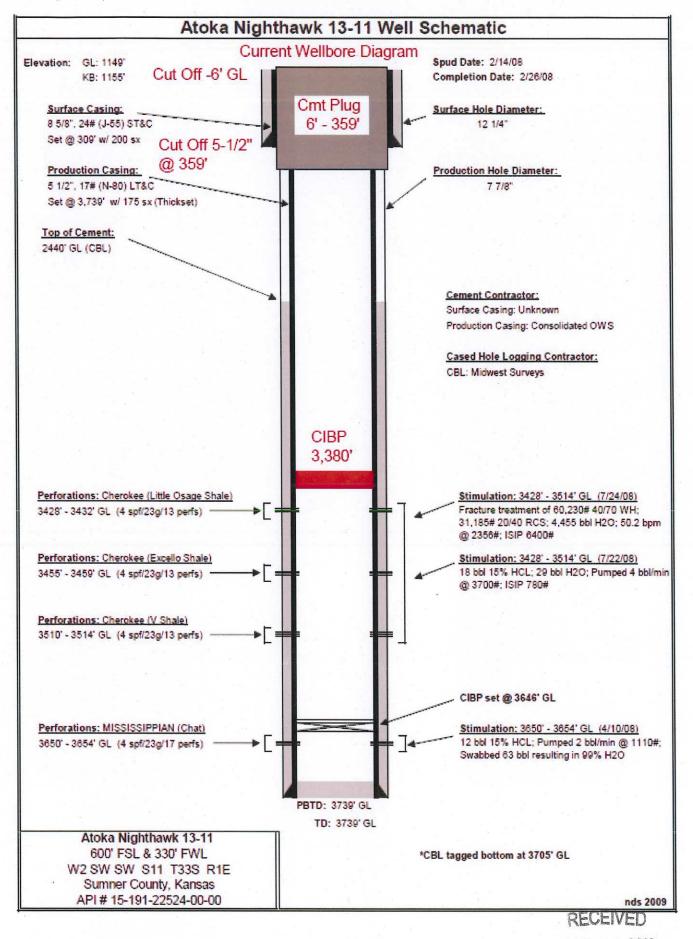

Our plan would involve placing a bridge plug above the Cherokee formation at +/-3,380' with a cement cap. The freshwater interval would be protected by first cutting and removing the 5-1/2" casing 50 ft below the surface shoe and then pumping a cement plug to 6 ft below ground level. Finally the remaining surface casing would be removed and the site restored.

We have attached a current and proposed wellbore diagram for your review.

Respectfully,

Chuck Maybee Operations Manager Source Energy MidCon, LLC

RECEIVED MAR 0 1 2013 KCC WICHITA

KCC WICHITA

KCC WICHITA

Phone: 316-337-6200 Fax: 316-337-6211 http://kcc.ks.gov/