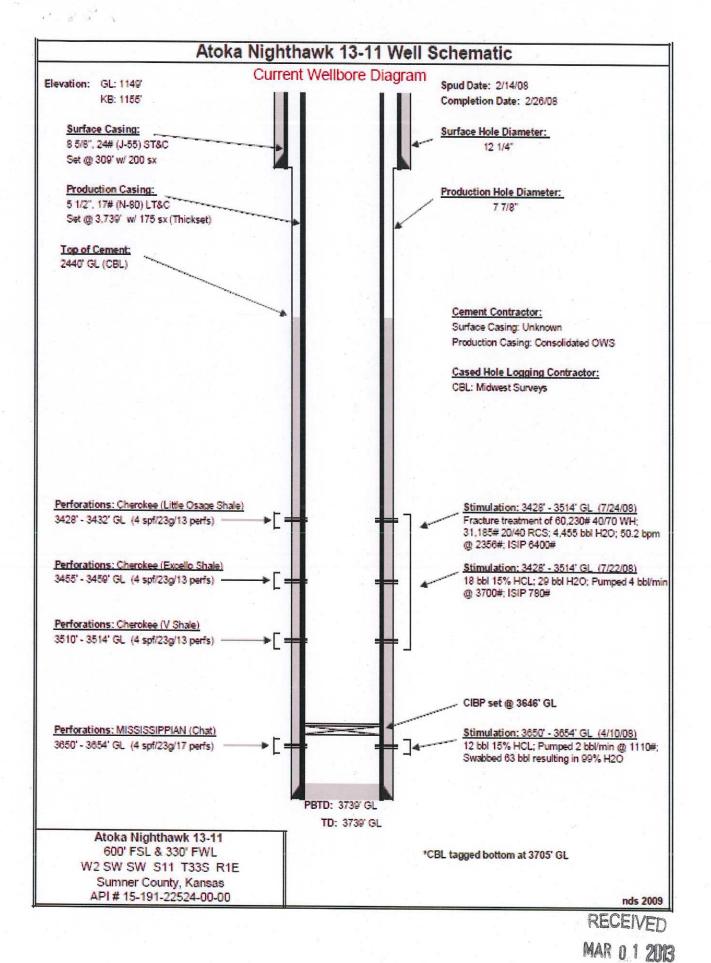

RE: Plugging Atoka Nighthawk 13-11 (API 15-191-22524-00-00)

Mr. Van Geison;

Source Energy MidCon would like to inform you of our desire to plug and abandon the Atoka Nighthawk 13-11 wellbore located at 600' FSL & 330' FWL of Section 11, Township 33 S, Range 1E and assigned the API number 15-191-22524-00-00.

We have attached a current and proposed wellbore diagram for your review.

Respectfully,

Chuck Maybee Operations Manager Source Energy MidCon, LLC

RECEIVED MAR 0 1 2013 KCC WICHITA

KCC WICHITA

KCC WICHITA

Phone: 316-337-6200 Fax: 316-337-6211 http://kcc.ks.gov/