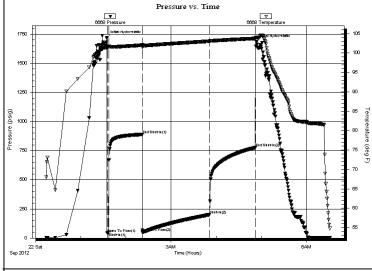

#### DRILL STEM TEST REPORT

Meridian Energy, Inc.

4-10-19 Rooks CO

1475 Ward Dr. Franktow n Co 1 Anderson Job Ticket: 44437

Tester:

DST#: 1

80116

ATTN: Neal Lafon Test Start: 2012.09.22 @ 00:14:15

#### **GENERAL INFORMATION:**

Formation: Topeka

Deviated: Test Type: Conventional Bottom Hole (Initial) No Whipstock: ft (KB)

Time Tool Opened: 01:35:00 Time Test Ended: 06:30:45

Unit No:

3333.00 ft (KB) To 3392.00 ft (KB) (TVD) Reference Elevations: 2217.00 ft (KB) Interval: Total Depth: 3392.00 ft (KB) (TVD)

2214.00 ft (CF)

Mike Roberts

65

7.88 inches Hole Condition: Fair KB to GR/CF: Hole Diameter: 3.00 ft

Serial #: 6668 Outside

Press@RunDepth: 3335.00 ft (KB) 200.95 psig @ Capacity: 8000.00 psig

Start Date: 2012.09.22 End Date: 2012.09.22 Last Calib.: 2012.09.23 Start Time: 00:14:15 End Time: 06:30:45 Time On Btm: 2012.09.22 @ 01:34:45 Time Off Btm: 2012.09.22 @ 04:53:15

TEST COMMENT: IF:Built to 1 1/2"

IS:No return blow FF:BOB in 24 min. FS:No return blow

#### PRESSURE SUMMARY Temp Annotation Time Pressure (Min.) (psig) (deg F) 0 1718.68 101.68 Initial Hydro-static 41.66 101.14 Open To Flow (1) 1 101.42 | Shut-In(1) 3 46.36 888.90 47 102.02 End Shut-In(1) 48 49.40 101.78 Open To Flow (2) 200.95 137 Shut-In(2) 103.01 End Shut-In(2) 198 776.12 103.72 1681.39 103.98 Final Hydro-static 199

#### **DRILL STEM TESTS**

TOPEKA
Dst #1 3333-3392 OP 2 SI 45 OP 90 SI 60
Rec 310' SW
FP 41-46 49-200
SIP 888-776
Rw .451 @ 45.4 25,000 ppm chlorides