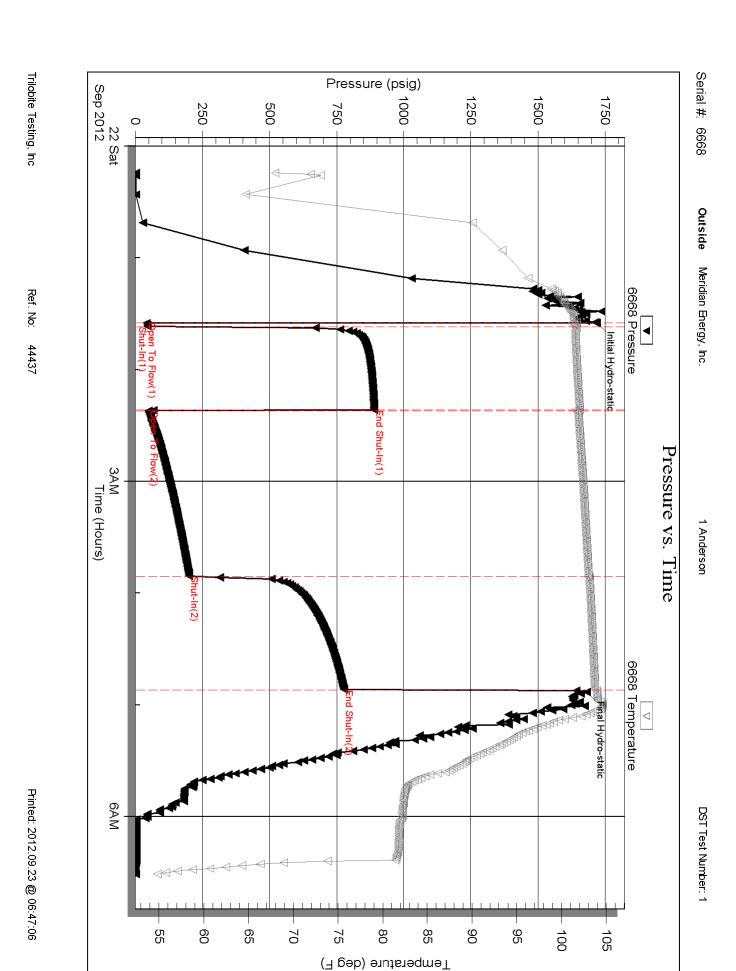

#### DRILL STEM TEST REPORT

Meridian Energy, Inc.

4-10-19 Rooks CO

1475 Ward Dr. Franktow n Co 1 Anderson Job Ticket: 44437

Tester:

DST#: 1

80116

ATTN: Neal Lafon Test Start: 2012.09.22 @ 00:14:15

#### **GENERAL INFORMATION:**

Formation: Topeka

Deviated: Test Type: Conventional Bottom Hole (Initial) No Whipstock: ft (KB)

Time Tool Opened: 01:35:00 Time Test Ended: 06:30:45

Unit No:

3333.00 ft (KB) To 3392.00 ft (KB) (TVD) Reference Elevations: 2217.00 ft (KB) Interval: Total Depth: 3392.00 ft (KB) (TVD)

2214.00 ft (CF)

Mike Roberts

65

7.88 inches Hole Condition: Fair KB to GR/CF: Hole Diameter: 3.00 ft

Serial #: 6668 Outside

Press@RunDepth: 3335.00 ft (KB) 200.95 psig @ Capacity: 8000.00 psig

Start Date: 2012.09.22 End Date: 2012.09.22 Last Calib.: 2012.09.23 Start Time: 00:14:15 End Time: 06:30:45 Time On Btm: 2012.09.22 @ 01:34:45 Time Off Btm: 2012.09.22 @ 04:53:15

TEST COMMENT: IF:Built to 1 1/2"

IS:No return blow FF:BOB in 24 min. FS:No return blow

#### PRESSURE SUMMARY Temp Annotation Time Pressure (Min.) (psig) (deg F) 0 1718.68 101.68 Initial Hydro-static 41.66 101.14 Open To Flow (1) 1 101.42 | Shut-In(1) 3 46.36 888.90 47 102.02 End Shut-In(1) 48 49.40 101.78 Open To Flow (2) 200.95 137 Shut-In(2) 103.01 End Shut-In(2) 198 776.12 103.72 1681.39 103.98 Final Hydro-static 199

#### **DRILL STEM TESTS**

TOPEKA
Dst #1 3333-3392 OP 2 SI 45 OP 90 SI 60
Rec 310' SW
FP 41-46 49-200
SIP 888-776
Rw .451 @ 45.4 25,000 ppm chlorides