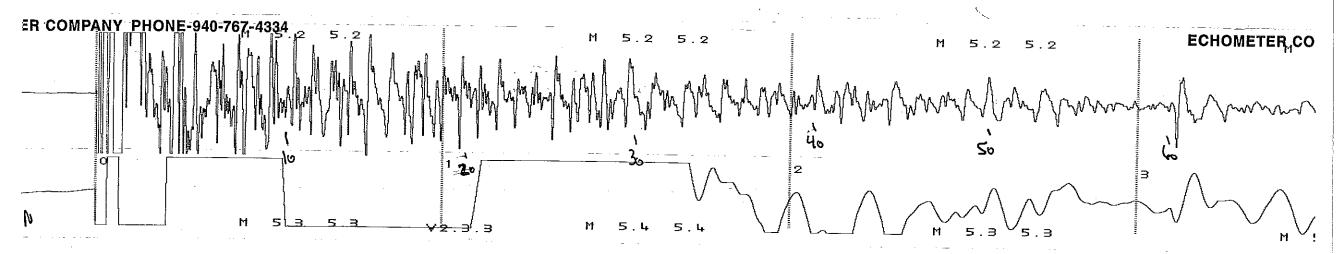

## **ECHOMETER COMPANY PHONE-940-767-4334**

| WELL LANGGIAF 10-1-28  CASING PRESSURE 116  AP  AT  PRODUCTION RATE | JOINTS TO LIQUID. DISTANCE TO LIQUI PBHP SBHP PROD RATE EFF, % | D אריזיצ<br>82 | QUIET         | QUIET WELL<br>UPPER COLLARS | 08: 51: 09<br>M: 5. 2<br>mV | GENERATE<br>PULSE | UC .          |  |
|---------------------------------------------------------------------|----------------------------------------------------------------|----------------|---------------|-----------------------------|-----------------------------|-------------------|---------------|--|
|                                                                     | MAX PRODUCTION                                                 |                | LIQUID<br>P-P | LEVEL<br>0, 138             | M:<br>mV                    | 5, 3              | 12.3<br>VOLTS |  |