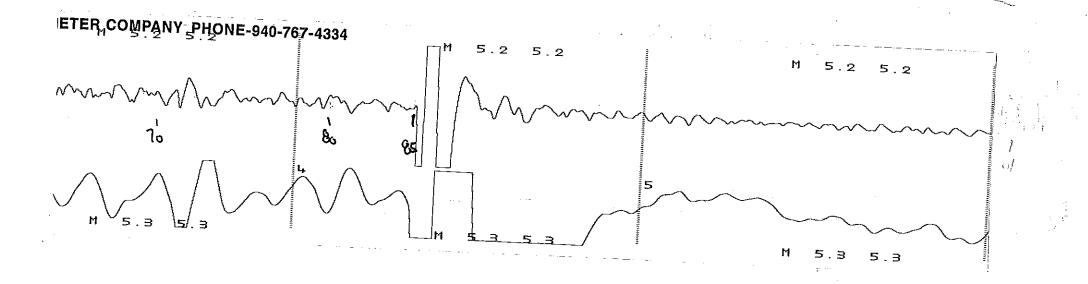

## **ECHOMETER COMPANY PHONE-940-767-4334**

| WELL LANGGIAF 10-1-28  CASING PRESSURE 116  AP  AT  PRODUCTION RATE | JOINTS TO LIQUID. DISTANCE TO LIQUI PBHP SBHP PROD RATE EFF, % | D אריזיצ<br>82 | QUIET         | QUIET WELL<br>UPPER COLLARS | 08: 51: 09<br>M: 5. 2<br>mV | GENERATE<br>PULSE | UC .          |  |
|---------------------------------------------------------------------|----------------------------------------------------------------|----------------|---------------|-----------------------------|-----------------------------|-------------------|---------------|--|
|                                                                     | MAX PRODUCTION                                                 |                | LIQUID<br>P-P | LEVEL<br>0, 138             | M:<br>mV                    | 5, 3              | 12.3<br>VOLTS |  |