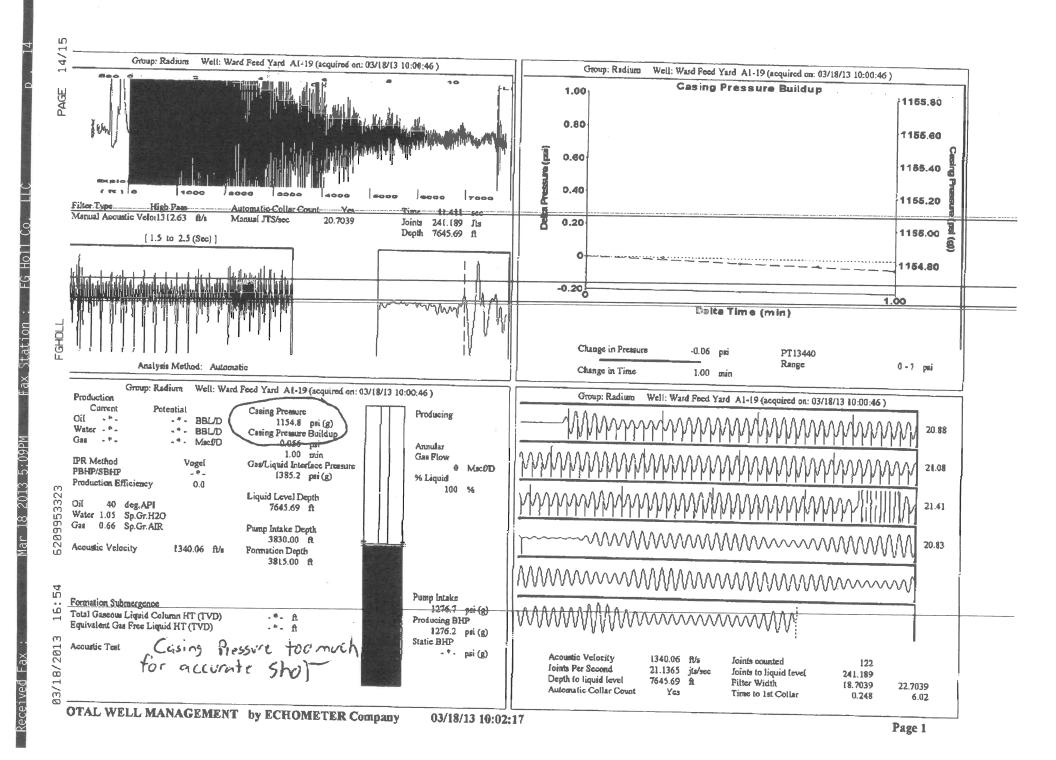

| KCC District Office #4 - 2301 E. 13th Street, Hays, KS 67601-2651                             | Phone 785.625.0550 |  |