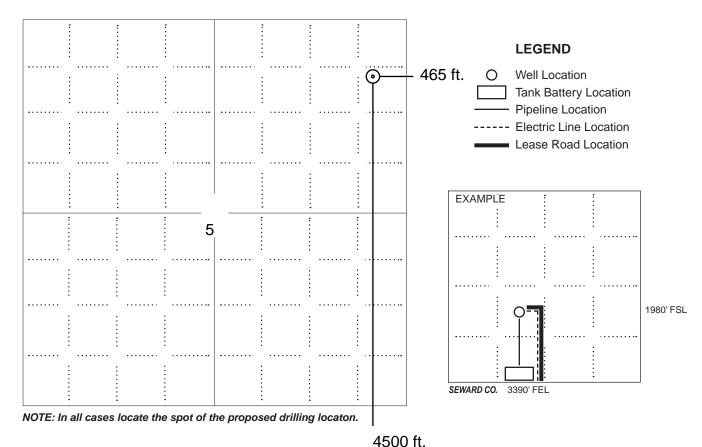

#### IN ALL CASES PLOT THE INTENDED WELL ON THE PLAT BELOW

In all cases, please fully complete this side of the form. Include items 1 through 5 at the bottom of this page.

| Operator:                             | Location of Well: County:                                          |
|---------------------------------------|--------------------------------------------------------------------|
| Lease:                                | feet from N / S Line of Section                                    |
| Well Number:                          | feet from E / W Line of Section                                    |
| Field:                                | SecTwpS. R E W                                                     |
| Number of Acres attributable to well: | Is Section: Regular or Irregular                                   |
|                                       | If Section is Irregular, locate well from nearest corner boundary. |

PLAT

Show location of the well. Show footage to the nearest lease or unit boundary line. Show the predicted locations of lease roads, tank batteries, pipelines and electrical lines, as required by the Kansas Surface Owner Notice Act (House Bill 2032). You may attach a separate plat if desired.

#### In plotting the proposed location of the well, you must show:

- 1. The manner in which you are using the depicted plat by identifying section lines, i.e. 1 section, 1 section with 8 surrounding sections, 4 sections, etc.
- 2. The distance of the proposed drilling location from the south / north and east / west outside section lines.
- 3. The distance to the nearest lease or unit boundary line (in footage).
- 4. If proposed location is located within a prorated or spaced field a certificate of acreage attribution plat must be attached: (C0-7 for oil wells; CG-8 for gas wells).
- 5. The predicted locations of lease roads, tank batteries, pipelines, and electrical lines.

#### IN ALL CASES PLOT THE INTENDED WELL ON THE PLAT BELOW

In all cases, please fully complete this side of the form. Include items 1 through 5 at the bottom of this page.

| Operator: McFadden, Jack W. dba McFadden Oil Co.                     | Location of Well: County: Allen                                                                                            |
|----------------------------------------------------------------------|----------------------------------------------------------------------------------------------------------------------------|
| Lease: Hendricks                                                     | 4500 feet from N / X S Line of Section                                                                                     |
| Well Number: 3                                                       | 465feet from X E / W Line of Section                                                                                       |
| Field: Iola                                                          | Sec. 5 Twp. 25 S. R. 18 K E W                                                                                              |
| Number of Acres attributable to well:                                | Is Section: Regular or Irregular                                                                                           |
| QTR/QTR/QTR/QTR of acreage: <u>NW</u> - SE - NE - NE                 |                                                                                                                            |
|                                                                      | If Section is Irregular, locate well from nearest corner boundary.<br>Section corner used: NENWSESSW                       |
| RL.<br>Show location of the well. Show footage to the nearest lea    |                                                                                                                            |
| lease roads, tank batteries, pipelines and electrical lines, as requ |                                                                                                                            |
| You may attach a set                                                 |                                                                                                                            |
| 117~7                                                                |                                                                                                                            |
|                                                                      | LEGEND                                                                                                                     |
|                                                                      | 465 ft. O Well Location     Tank Battery Location     Pipeline Location     Electric Line Location     Lease Road Location |
|                                                                      | EXAMPLE                                                                                                                    |
|                                                                      | · · · · · · · · · · · · · · · · · · ·                                                                                      |
| 5                                                                    |                                                                                                                            |
|                                                                      | 1980' FSL                                                                                                                  |
|                                                                      | SEWARD CO. 3390' FEL                                                                                                       |
|                                                                      | · · · · · · · · · · · · · · · · · · ·                                                                                      |
| NOTE: In all cases locate the spot of the proposed drilling lo       | caton.                                                                                                                     |

#### In plotting the proposed location of the well, you must show:

- 1. The manner in which you are using the depicted plat by identifying section lines, i.e. 1 section, 1 section with 8 surrounding sections, 4 sections, etc.
- 2. The distance of the proposed drilling location from the south / north and east / west outside section lines.
- 3. The distance to the nearest lease or unit boundary line (in footage).
- If proposed location is located within a prorated or spaced field a certificate of acreage attribution plat must be attached: (C0-7 for oil wells; CG-8 for gas wells).