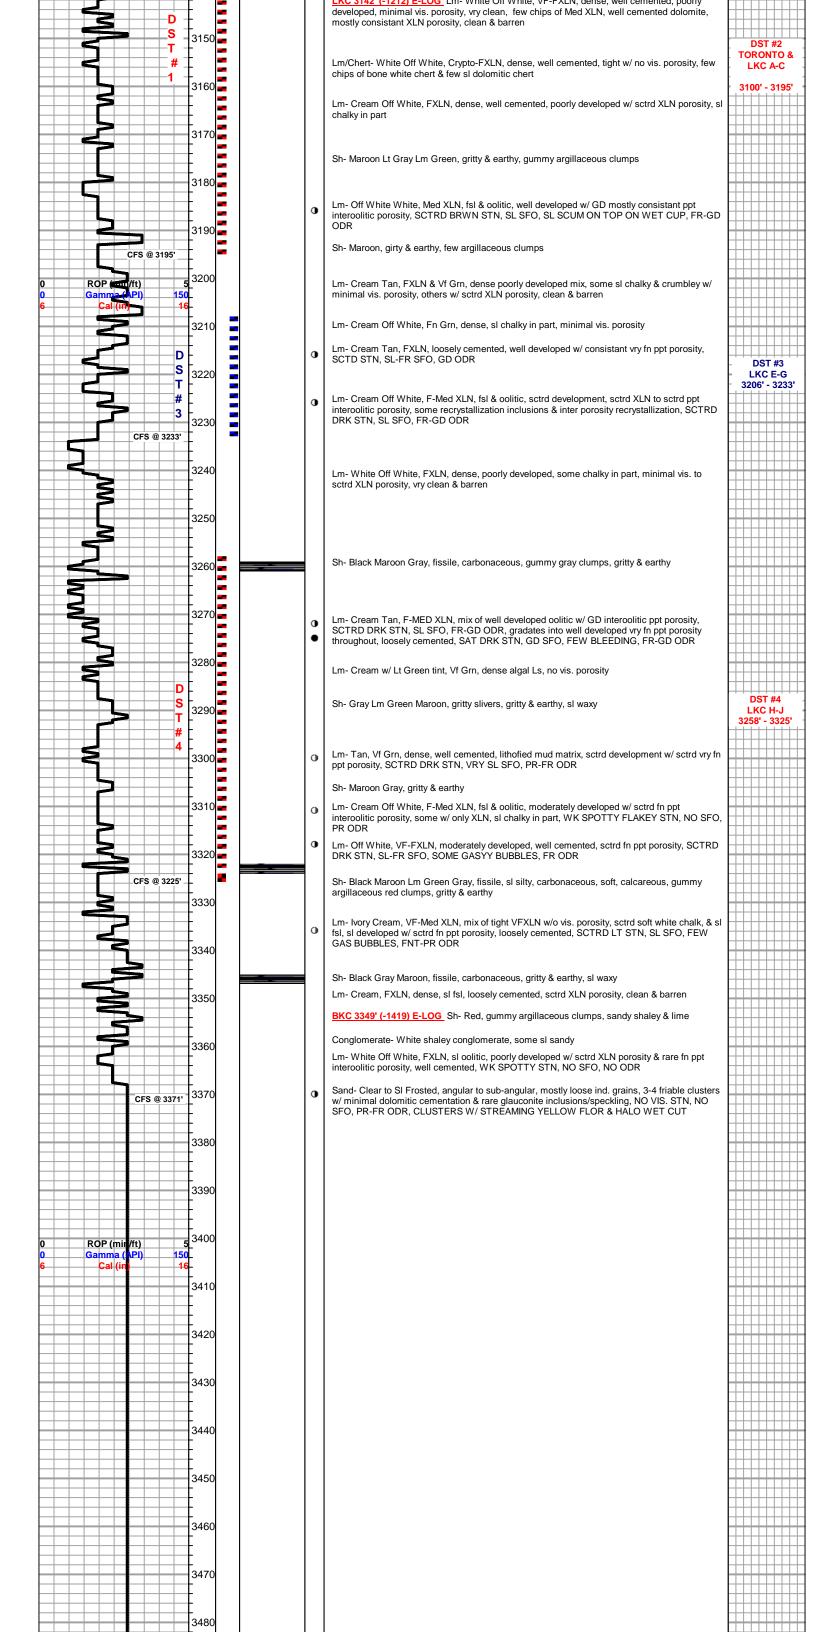

# Producing Formations

| Formation | Тор  | Bottom | Total Depth |
|-----------|------|--------|-------------|
| Anhydrite | 1444 | 1478   |             |
| Toronto   | 3128 |        |             |
| KC        | 3142 | 3349   |             |
| TD        |      |        | 3520        |