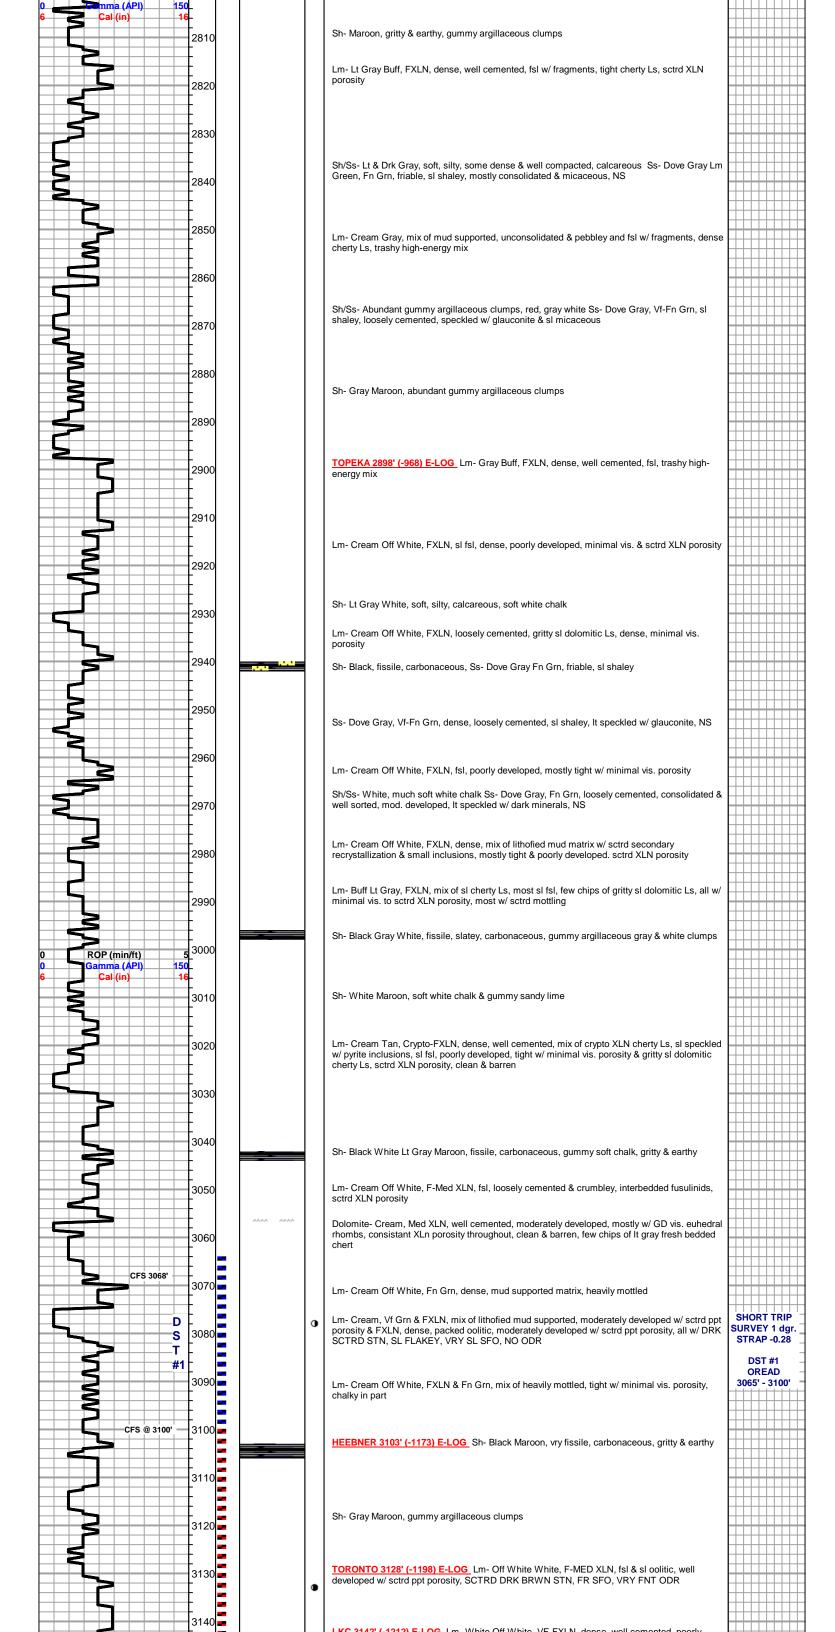

# Producing Formations

| Formation | Тор  | Bottom | Total Depth |
|-----------|------|--------|-------------|
| Anhydrite | 1444 | 1478   |             |
| Toronto   | 3128 |        |             |
| KC        | 3142 | 3349   |             |
| TD        |      |        | 3520        |