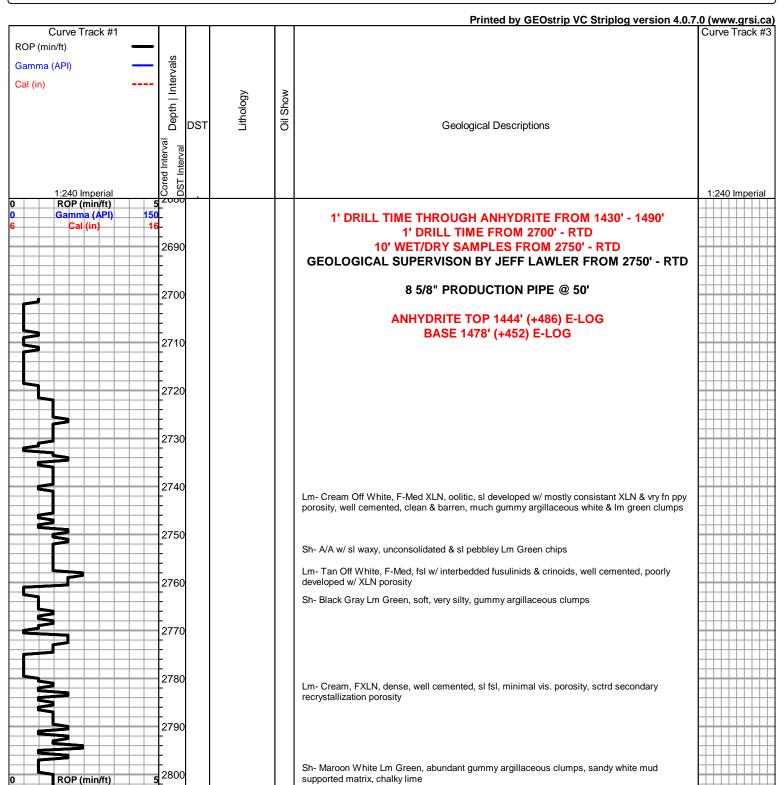

# Producing Formations

| Formation | Тор  | Bottom | Total Depth |
|-----------|------|--------|-------------|
| Anhydrite | 1444 | 1478   |             |
| Toronto   | 3128 |        |             |
| KC        | 3142 | 3349   |             |
| TD        |      |        | 3520        |