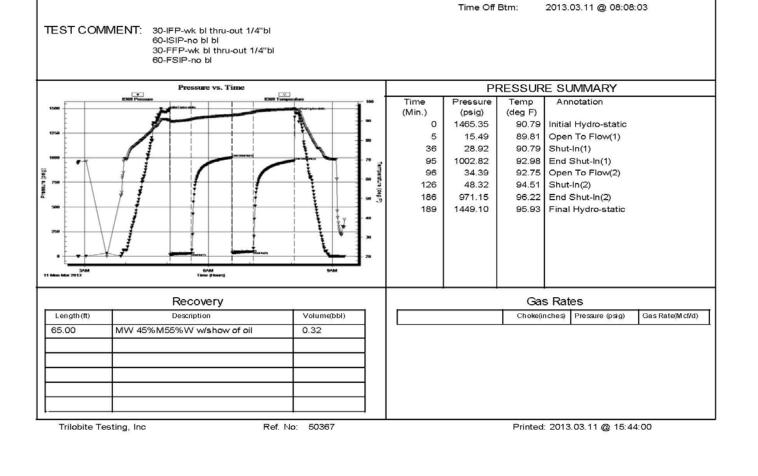

# Producing Formations

| Formation | Тор  | Bottom | Total Depth |
|-----------|------|--------|-------------|
| Anhydrite | 1444 | 1478   |             |
| Toronto   | 3128 |        |             |
| KC        | 3142 | 3349   |             |
| TD        |      |        | 3520        |