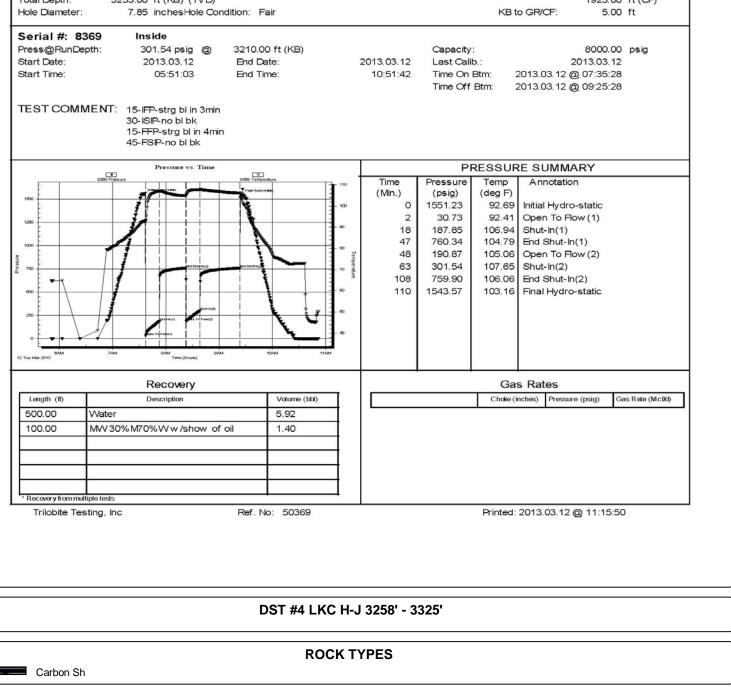

# Producing Formations

| Formation | Тор  | Bottom | Total Depth |
|-----------|------|--------|-------------|
| Anhydrite | 1444 | 1478   |             |
| Toronto   | 3128 |        |             |
| KC        | 3142 | 3349   |             |
| TD        |      |        | 3520        |