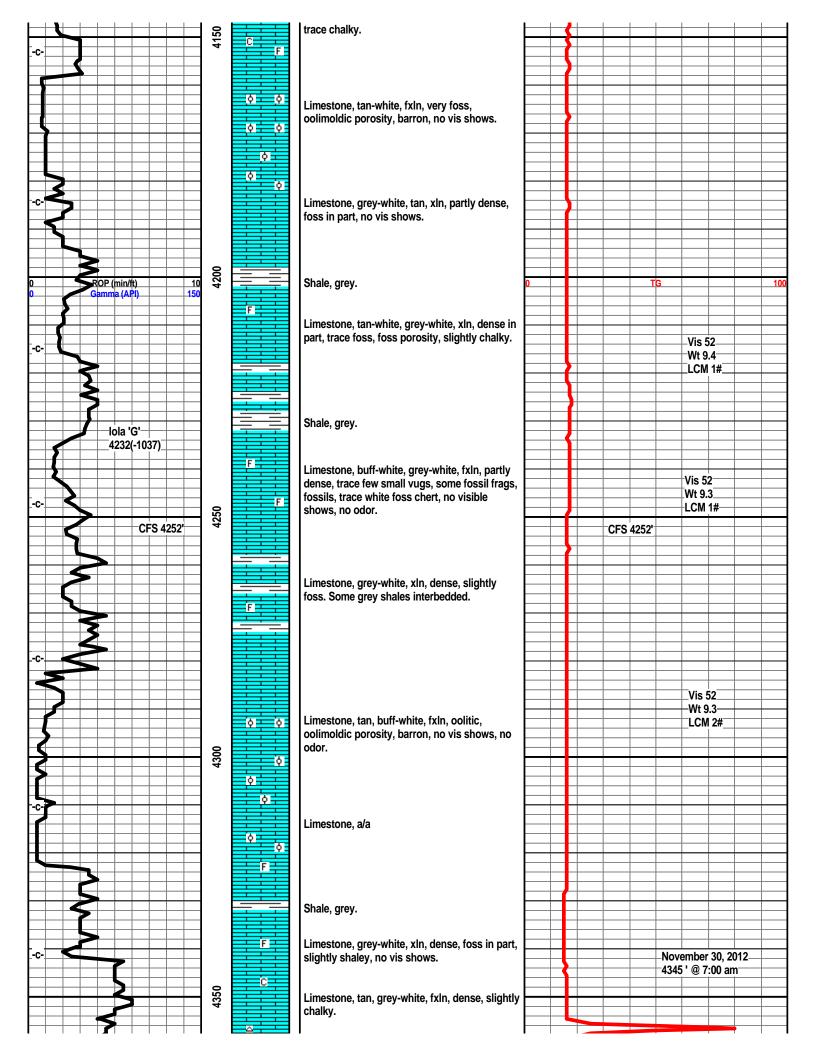

**

DST #1 4470 to 4530' Marmaton (Amazonia Ditch)

Times 30-60-60-90

1st Opening - Weak to fair, built to 4 1/2", no blow back.

2nd Opening - Weak to fair, built to 4 1/2", no blow back.

Recovery: 360' Total Fluid

100' oil spotted Mud, 260' MCW (20% M, 80% W)

IFP 38-102# FFP 108-177# ISIP 1063# FSIP 1044# IHP 2263# FHP 2150#

**Temp 113** 

Chlorides 28,000 ppm DST #2 4639-4694 Ft Scott

Times 30-60-30-60

1st opening, weak blow, died in 14 minutes

2nd Opening, no blow Recovery: 5' Drilling Mud IFP 20-20# FFP 21-21# ISIP 275# FSIP 99# IHP 2320# FHP 2227#

**Temp 110** 

#### **CREWS**

H2 Drilling, Inc Rig #2
Tool Pusher - Steve Craig
Drillers - Days - Mark McCain
Evening - Mike Moore
Morning - Terry Christenson
Relief - Heath Middleton

#### **ROCK TYPES**