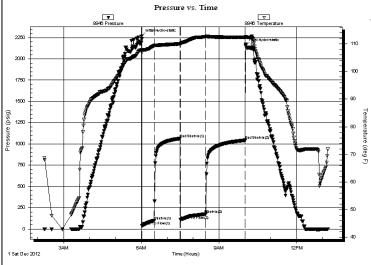

Side Two

1128476

| Operator Name:                                                                                 |                                                  |                                     |                                | _ Lease N            | lame:     |                        |                                           | Well #:           |          |                         |
|------------------------------------------------------------------------------------------------|--------------------------------------------------|-------------------------------------|--------------------------------|----------------------|-----------|------------------------|-------------------------------------------|-------------------|----------|-------------------------|
| Sec Twp                                                                                        | S. R                                             | East                                | West                           | County:              |           |                        |                                           |                   |          |                         |
| INSTRUCTIONS: Sh<br>time tool open and clo<br>recovery, and flow rate<br>line Logs surveyed. A | osed, flowing and shu<br>es if gas to surface te | t-in pressures,<br>st, along with f | whether sh<br>inal chart(s     | nut-in press         | ure reach | ed static level,       | hydrostatic pres                          | ssures, bottom h  | ole temp | erature, fluid          |
| Drill Stem Tests Taker<br>(Attach Additional S                                                 |                                                  | Yes                                 | No                             |                      | Log       | y Formation            | n (Top), Depth a                          | nd Datum          |          | Sample                  |
| Samples Sent to Geo                                                                            | logical Survey                                   | Yes                                 | No                             |                      | Name      |                        |                                           | Тор               | I        | Datum                   |
| Cores Taken<br>Electric Log Run<br>Electric Log Submitte<br>(If no, Submit Copy                | d Electronically                                 | Yes Yes Yes                         | ☐ No<br>☐ No<br>☐ No           |                      |           |                        |                                           |                   |          |                         |
| List All E. Logs Run:                                                                          |                                                  |                                     |                                |                      |           |                        |                                           |                   |          |                         |
|                                                                                                |                                                  | Report all                          | CASING I                       |                      | New       | Used mediate, producti | on, etc.                                  |                   |          |                         |
| Purpose of String                                                                              | Size Hole<br>Drilled                             | Size Ca<br>Set (In C                | sing                           | Weigi<br>Lbs. /      | ht        | Setting<br>Depth       | Type of<br>Cement                         | # Sacks<br>Used   | , ,,     | and Percent<br>dditives |
|                                                                                                |                                                  |                                     |                                |                      |           |                        |                                           |                   |          |                         |
|                                                                                                |                                                  | AI                                  | DDITIONAL                      | CEMENTIN             | G / SQUE  | EZE RECORD             |                                           |                   |          |                         |
| Purpose:  Perforate Protect Casing Plug Back TD Plug Off Zone                                  | Depth<br>Top Bottom                              | Type of Co                          | ement                          | # Sacks              | Used      |                        | Type and                                  | Percent Additives |          |                         |
|                                                                                                |                                                  |                                     |                                |                      |           |                        |                                           |                   |          |                         |
| Shots Per Foot                                                                                 | PERFORATI<br>Specify I                           | ON RECORD -<br>Footage of Each      | Bridge Plugs<br>Interval Perfo | s Set/Type<br>orated |           |                        | cture, Shot, Cemei<br>mount and Kind of N |                   | d<br>    | Depth                   |
|                                                                                                |                                                  |                                     |                                |                      |           |                        |                                           |                   |          |                         |
|                                                                                                |                                                  |                                     |                                |                      |           |                        |                                           |                   |          |                         |
| TUBING RECORD:                                                                                 | Size:                                            | Set At:                             |                                | Packer At:           |           | Liner Run:             |                                           |                   |          |                         |
| Date of First, Resumed                                                                         | Production, SWD or EN                            |                                     | ducing Meth                    | od:                  |           | as Lift C              | Yes No                                    | 0                 |          |                         |
| Estimated Production<br>Per 24 Hours                                                           | Oil                                              | Bbls.                               |                                | Mcf                  | Water     |                        | ols.                                      | Gas-Oil Ratio     |          | Gravity                 |
| DISPOSITIO                                                                                     | ON OF GAS:                                       |                                     | M                              | IETHOD OF            | COMPLET   | ION:                   |                                           | PRODUCTIO         | ON INTER | VAL:                    |
| Vented Sold                                                                                    | Used on Lease                                    | Open                                | Hole (Specify)                 | Perf.                | Dually (  |                        | nmingled<br>mit ACO-4)                    |                   |          |                         |