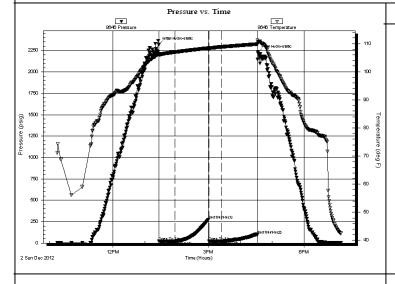

Side Two

1128476

| Operator Name:                                                                                 |                                                  |                                     |                                | _ Lease N            | lame:     |                        |                                           | Well #:           |          |                         |
|------------------------------------------------------------------------------------------------|--------------------------------------------------|-------------------------------------|--------------------------------|----------------------|-----------|------------------------|-------------------------------------------|-------------------|----------|-------------------------|
| Sec Twp                                                                                        | S. R                                             | East                                | West                           | County:              |           |                        |                                           |                   |          |                         |
| INSTRUCTIONS: Sh<br>time tool open and clo<br>recovery, and flow rate<br>line Logs surveyed. A | osed, flowing and shu<br>es if gas to surface te | t-in pressures,<br>st, along with f | whether sh<br>inal chart(s     | nut-in press         | ure reach | ed static level,       | hydrostatic pres                          | ssures, bottom h  | ole temp | erature, fluid          |
| Drill Stem Tests Taker<br>(Attach Additional S                                                 |                                                  | Yes                                 | No                             |                      | Log       | y Formation            | n (Top), Depth a                          | nd Datum          |          | Sample                  |
| Samples Sent to Geo                                                                            | logical Survey                                   | Yes                                 | No                             |                      | Name      |                        |                                           | Тор               | I        | Datum                   |
| Cores Taken<br>Electric Log Run<br>Electric Log Submitte<br>(If no, Submit Copy                | d Electronically                                 | Yes Yes Yes                         | ☐ No<br>☐ No<br>☐ No           |                      |           |                        |                                           |                   |          |                         |
| List All E. Logs Run:                                                                          |                                                  |                                     |                                |                      |           |                        |                                           |                   |          |                         |
|                                                                                                |                                                  | Report all                          | CASING I                       |                      | New       | Used mediate, producti | on, etc.                                  |                   |          |                         |
| Purpose of String                                                                              | Size Hole<br>Drilled                             | Size Ca<br>Set (In C                | sing                           | Weigi<br>Lbs. /      | ht        | Setting<br>Depth       | Type of<br>Cement                         | # Sacks<br>Used   | , ,,     | and Percent<br>dditives |
|                                                                                                |                                                  |                                     |                                |                      |           |                        |                                           |                   |          |                         |
|                                                                                                |                                                  | AI                                  | DDITIONAL                      | CEMENTIN             | G / SQUE  | EZE RECORD             |                                           |                   |          |                         |
| Purpose:  Perforate Protect Casing Plug Back TD Plug Off Zone                                  | Depth<br>Top Bottom                              | Type of Co                          | ement                          | # Sacks              | Used      |                        | Type and                                  | Percent Additives |          |                         |
|                                                                                                |                                                  |                                     |                                |                      |           |                        |                                           |                   |          |                         |
| Shots Per Foot                                                                                 | PERFORATI<br>Specify I                           | ON RECORD -<br>Footage of Each      | Bridge Plugs<br>Interval Perfo | s Set/Type<br>orated |           |                        | cture, Shot, Cemei<br>mount and Kind of N |                   | d<br>    | Depth                   |
|                                                                                                |                                                  |                                     |                                |                      |           |                        |                                           |                   |          |                         |
|                                                                                                |                                                  |                                     |                                |                      |           |                        |                                           |                   |          |                         |
| TUBING RECORD:                                                                                 | Size:                                            | Set At:                             |                                | Packer At:           |           | Liner Run:             |                                           |                   |          |                         |
| Date of First, Resumed                                                                         | Production, SWD or EN                            |                                     | ducing Meth                    | od:                  |           | as Lift C              | Yes No                                    | 0                 |          |                         |
| Estimated Production<br>Per 24 Hours                                                           | Oil                                              | Bbls.                               |                                | Mcf                  | Water     |                        | ols.                                      | Gas-Oil Ratio     |          | Gravity                 |
| DISPOSITIO                                                                                     | ON OF GAS:                                       |                                     | M                              | IETHOD OF            | COMPLET   | ION:                   |                                           | PRODUCTIO         | ON INTER | VAL:                    |
| Vented Sold                                                                                    | Used on Lease                                    | Open                                | Hole (Specify)                 | Perf.                | Dually (  |                        | nmingled<br>mit ACO-4)                    |                   |          |                         |