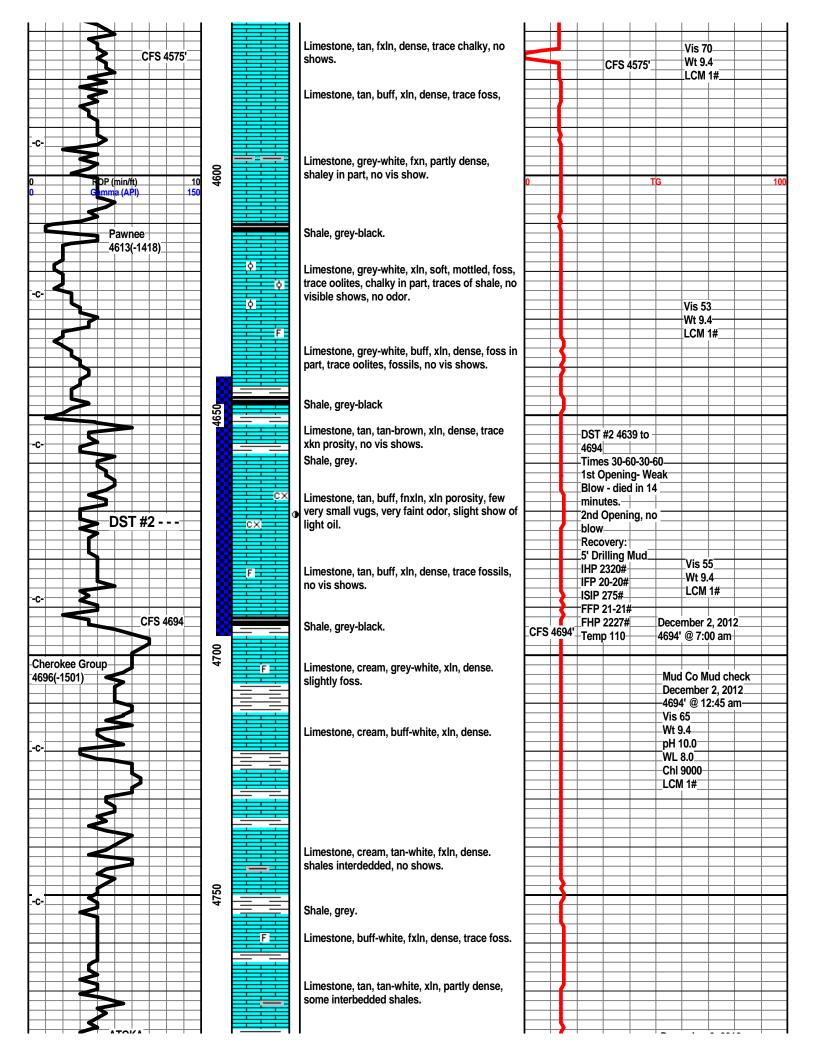

DST #1 4470 to 4530' Marmaton (Amazonia Ditch)

Times 30-60-60-90

1st Opening - Weak to fair, built to 4 1/2", no blow back.

2nd Opening - Weak to fair, built to 4 1/2", no blow back.

Recovery: 360' Total Fluid

100' oil spotted Mud, 260' MCW (20% M, 80% W)

IFP 38-102# FFP 108-177# ISIP 1063# FSIP 1044# IHP 2263# FHP 2150#

**Temp 113** 

Chlorides 28,000 ppm DST #2 4639-4694 Ft Scott

Times 30-60-30-60

1st opening, weak blow, died in 14 minutes

2nd Opening, no blow Recovery: 5' Drilling Mud IFP 20-20# FFP 21-21# ISIP 275# FSIP 99# IHP 2320# FHP 2227#

**Temp 110** 

#### **CREWS**

H2 Drilling, Inc Rig #2
Tool Pusher - Steve Craig
Drillers - Days - Mark McCain
Evening - Mike Moore
Morning - Terry Christenson
Relief - Heath Middleton

#### **ROCK TYPES**