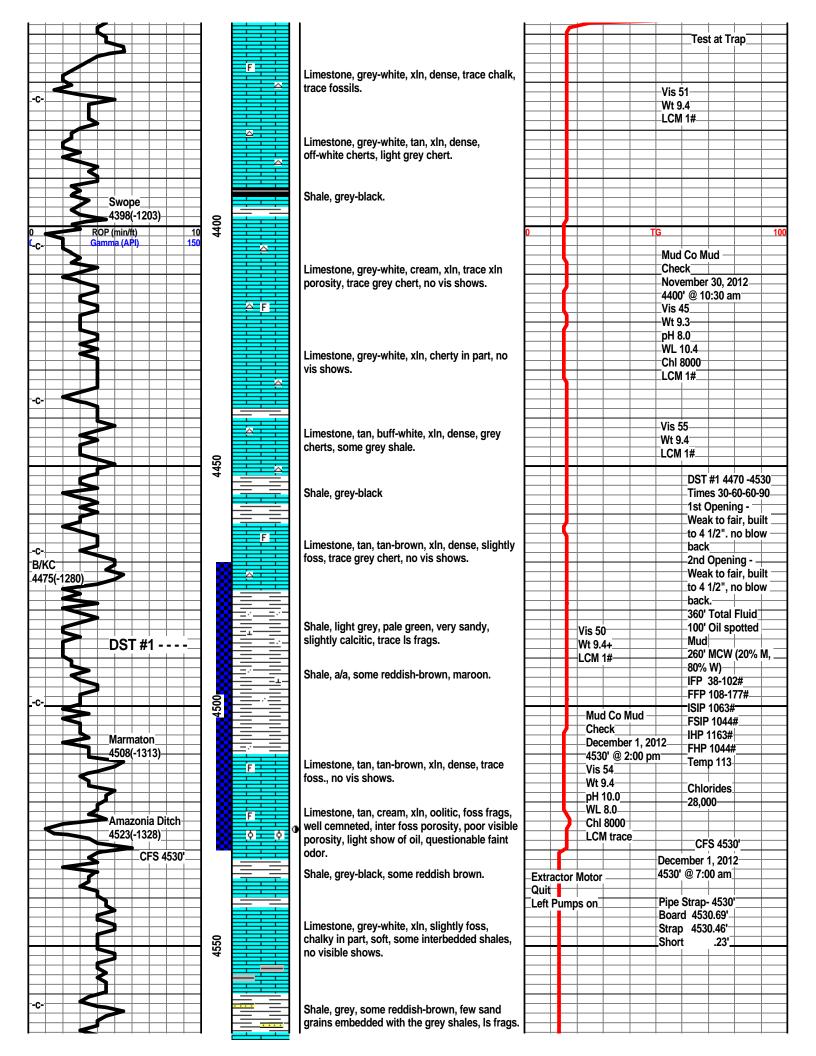

DST #1 4470 to 4530' Marmaton (Amazonia Ditch)

Times 30-60-60-90

1st Opening - Weak to fair, built to 4 1/2", no blow back.

2nd Opening - Weak to fair, built to 4 1/2", no blow back.

Recovery: 360' Total Fluid

100' oil spotted Mud, 260' MCW (20% M, 80% W)

IFP 38-102# FFP 108-177# ISIP 1063# FSIP 1044# IHP 2263# FHP 2150#

**Temp 113** 

Chlorides 28,000 ppm DST #2 4639-4694 Ft Scott

Times 30-60-30-60

1st opening, weak blow, died in 14 minutes

2nd Opening, no blow Recovery: 5' Drilling Mud IFP 20-20# FFP 21-21# ISIP 275# FSIP 99# IHP 2320# FHP 2227#

**Temp 110** 

#### **CREWS**

H2 Drilling, Inc Rig #2
Tool Pusher - Steve Craig
Drillers - Days - Mark McCain
Evening - Mike Moore
Morning - Terry Christenson
Relief - Heath Middleton

#### **ROCK TYPES**