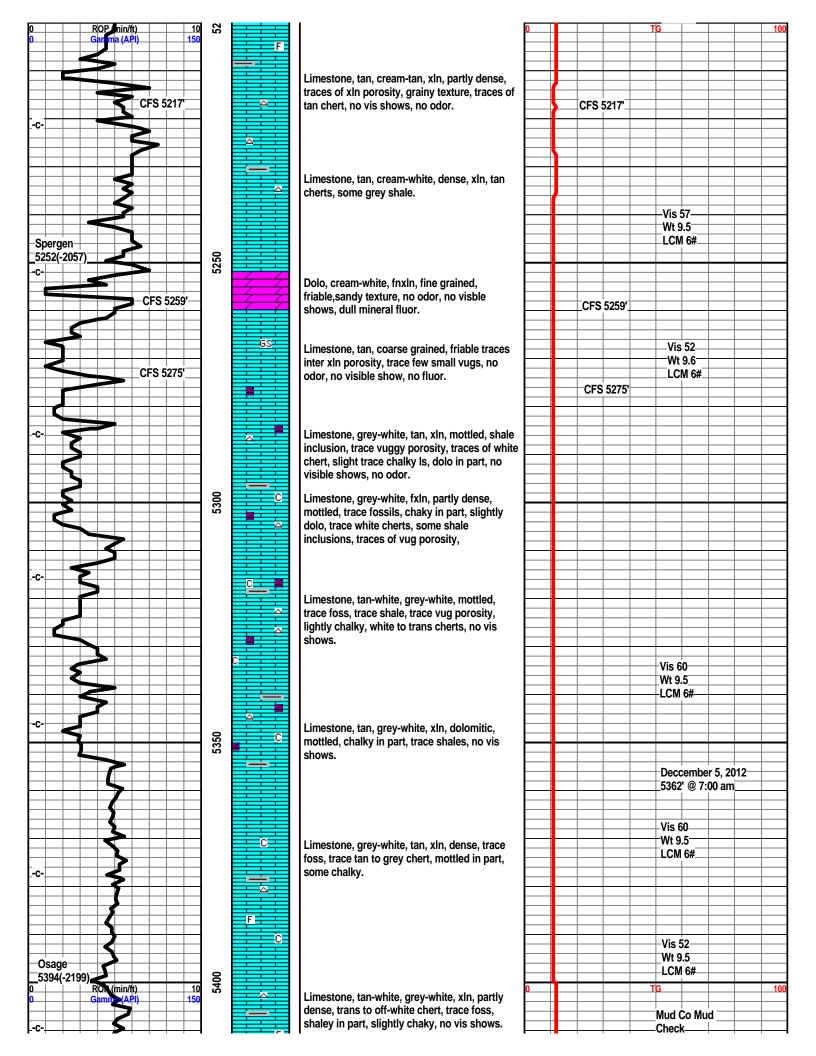

Side Two

1128476

| Operator Name:                                                                                 |                                                  |                                     |                                | _ Lease N            | lame:     |                        |                                           | Well #:           |          |                         |
|------------------------------------------------------------------------------------------------|--------------------------------------------------|-------------------------------------|--------------------------------|----------------------|-----------|------------------------|-------------------------------------------|-------------------|----------|-------------------------|
| Sec Twp                                                                                        | S. R                                             | East                                | West                           | County:              |           |                        |                                           |                   |          |                         |
| INSTRUCTIONS: Sh<br>time tool open and clo<br>recovery, and flow rate<br>line Logs surveyed. A | osed, flowing and shu<br>es if gas to surface te | t-in pressures,<br>st, along with f | whether sh<br>inal chart(s     | nut-in press         | ure reach | ed static level,       | hydrostatic pres                          | ssures, bottom h  | ole temp | erature, fluid          |
| Drill Stem Tests Taker<br>(Attach Additional S                                                 |                                                  | Yes                                 | No                             |                      | Log       | y Formation            | n (Top), Depth a                          | nd Datum          |          | Sample                  |
| Samples Sent to Geo                                                                            | logical Survey                                   | Yes                                 | No                             |                      | Name      |                        |                                           | Тор               | I        | Datum                   |
| Cores Taken<br>Electric Log Run<br>Electric Log Submitte<br>(If no, Submit Copy                | d Electronically                                 | Yes Yes Yes                         | ☐ No<br>☐ No<br>☐ No           |                      |           |                        |                                           |                   |          |                         |
| List All E. Logs Run:                                                                          |                                                  |                                     |                                |                      |           |                        |                                           |                   |          |                         |
|                                                                                                |                                                  | Report all                          | CASING I                       |                      | New       | Used mediate, producti | on, etc.                                  |                   |          |                         |
| Purpose of String                                                                              | Size Hole<br>Drilled                             | Size Ca<br>Set (In C                | sing                           | Weigi<br>Lbs. /      | ht        | Setting<br>Depth       | Type of<br>Cement                         | # Sacks<br>Used   | , ,,     | and Percent<br>dditives |
|                                                                                                |                                                  |                                     |                                |                      |           |                        |                                           |                   |          |                         |
|                                                                                                |                                                  | AI                                  | DDITIONAL                      | CEMENTIN             | G / SQUE  | EZE RECORD             |                                           |                   |          |                         |
| Purpose:  Perforate Protect Casing Plug Back TD Plug Off Zone                                  | Depth<br>Top Bottom                              | Type of Co                          | ement                          | # Sacks              | Used      |                        | Type and                                  | Percent Additives |          |                         |
|                                                                                                |                                                  |                                     |                                |                      |           |                        |                                           |                   |          |                         |
| Shots Per Foot                                                                                 | PERFORATI<br>Specify I                           | ON RECORD -<br>Footage of Each      | Bridge Plugs<br>Interval Perfo | s Set/Type<br>orated |           |                        | cture, Shot, Cemei<br>mount and Kind of N |                   | d<br>    | Depth                   |
|                                                                                                |                                                  |                                     |                                |                      |           |                        |                                           |                   |          |                         |
|                                                                                                |                                                  |                                     |                                |                      |           |                        |                                           |                   |          |                         |
| TUBING RECORD:                                                                                 | Size:                                            | Set At:                             |                                | Packer At:           |           | Liner Run:             |                                           |                   |          |                         |
| Date of First, Resumed                                                                         | Production, SWD or EN                            |                                     | ducing Meth                    | od:                  |           | as Lift C              | Yes No                                    | 0                 |          |                         |
| Estimated Production<br>Per 24 Hours                                                           | Oil                                              | Bbls.                               |                                | Mcf                  | Water     |                        | ols.                                      | Gas-Oil Ratio     |          | Gravity                 |
| DISPOSITIO                                                                                     | ON OF GAS:                                       |                                     | M                              | IETHOD OF            | COMPLET   | ION:                   |                                           | PRODUCTIO         | ON INTER | VAL:                    |
| Vented Sold                                                                                    | Used on Lease                                    | Open                                | Hole (Specify)                 | Perf.                | Dually (  |                        | nmingled<br>mit ACO-4)                    |                   |          |                         |