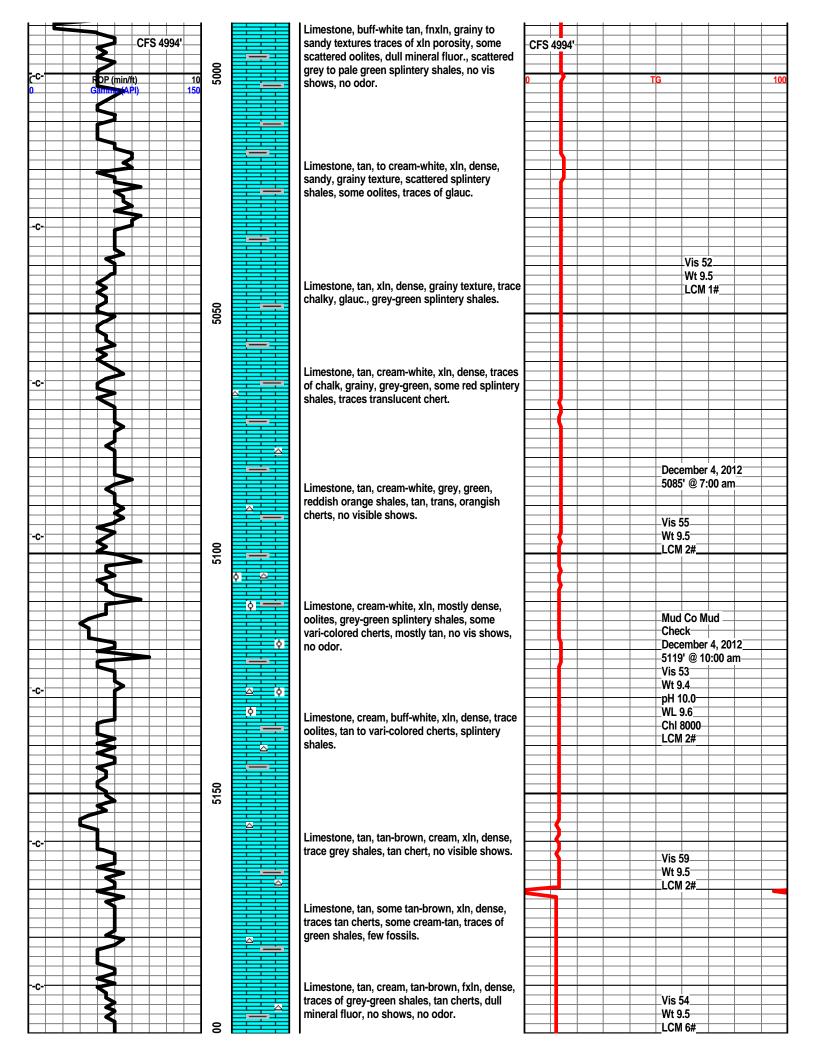

Side Two

1128476

| Operator Name:                                                                                 |                                                  |                                     |                                | _ Lease N            | lame:     |                        |                                           | Well #:           |          |                         |
|------------------------------------------------------------------------------------------------|--------------------------------------------------|-------------------------------------|--------------------------------|----------------------|-----------|------------------------|-------------------------------------------|-------------------|----------|-------------------------|
| Sec Twp                                                                                        | S. R                                             | East                                | West                           | County:              |           |                        |                                           |                   |          |                         |
| INSTRUCTIONS: Sh<br>time tool open and clo<br>recovery, and flow rate<br>line Logs surveyed. A | osed, flowing and shu<br>es if gas to surface te | t-in pressures,<br>st, along with f | whether sh<br>inal chart(s     | nut-in press         | ure reach | ed static level,       | hydrostatic pres                          | ssures, bottom h  | ole temp | erature, fluid          |
| Drill Stem Tests Taker<br>(Attach Additional S                                                 |                                                  | Yes                                 | No                             |                      | Log       | y Formation            | n (Top), Depth a                          | nd Datum          |          | Sample                  |
| Samples Sent to Geo                                                                            | logical Survey                                   | Yes                                 | No                             |                      | Name      |                        |                                           | Тор               | I        | Datum                   |
| Cores Taken<br>Electric Log Run<br>Electric Log Submitte<br>(If no, Submit Copy                | d Electronically                                 | Yes Yes Yes                         | ☐ No<br>☐ No<br>☐ No           |                      |           |                        |                                           |                   |          |                         |
| List All E. Logs Run:                                                                          |                                                  |                                     |                                |                      |           |                        |                                           |                   |          |                         |
|                                                                                                |                                                  | Report all                          | CASING I                       |                      | New       | Used mediate, producti | on, etc.                                  |                   |          |                         |
| Purpose of String                                                                              | Size Hole<br>Drilled                             | Size Ca<br>Set (In C                | sing                           | Weigi<br>Lbs. /      | ht        | Setting<br>Depth       | Type of<br>Cement                         | # Sacks<br>Used   | , ,,     | and Percent<br>dditives |
|                                                                                                |                                                  |                                     |                                |                      |           |                        |                                           |                   |          |                         |
|                                                                                                |                                                  | AI                                  | DDITIONAL                      | CEMENTIN             | G / SQUE  | EZE RECORD             |                                           |                   |          |                         |
| Purpose:  Perforate Protect Casing Plug Back TD Plug Off Zone                                  | Depth<br>Top Bottom                              | Type of Co                          | ement                          | # Sacks              | Used      |                        | Type and                                  | Percent Additives |          |                         |
|                                                                                                |                                                  |                                     |                                |                      |           |                        |                                           |                   |          |                         |
| Shots Per Foot                                                                                 | PERFORATI<br>Specify I                           | ON RECORD -<br>Footage of Each      | Bridge Plugs<br>Interval Perfo | s Set/Type<br>orated |           |                        | cture, Shot, Cemei<br>mount and Kind of N |                   | d<br>    | Depth                   |
|                                                                                                |                                                  |                                     |                                |                      |           |                        |                                           |                   |          |                         |
|                                                                                                |                                                  |                                     |                                |                      |           |                        |                                           |                   |          |                         |
| TUBING RECORD:                                                                                 | Size:                                            | Set At:                             |                                | Packer At:           |           | Liner Run:             |                                           |                   |          |                         |
| Date of First, Resumed                                                                         | Production, SWD or EN                            |                                     | ducing Meth                    | od:                  |           | as Lift C              | Yes No                                    | 0                 |          |                         |
| Estimated Production<br>Per 24 Hours                                                           | Oil                                              | Bbls.                               |                                | Mcf                  | Water     |                        | ols.                                      | Gas-Oil Ratio     |          | Gravity                 |
| DISPOSITIO                                                                                     | ON OF GAS:                                       |                                     | M                              | IETHOD OF            | COMPLET   | ION:                   |                                           | PRODUCTIO         | ON INTER | VAL:                    |
| Vented Sold                                                                                    | Used on Lease                                    | Open                                | Hole (Specify)                 | Perf.                | Dually (  |                        | nmingled<br>mit ACO-4)                    |                   |          |                         |