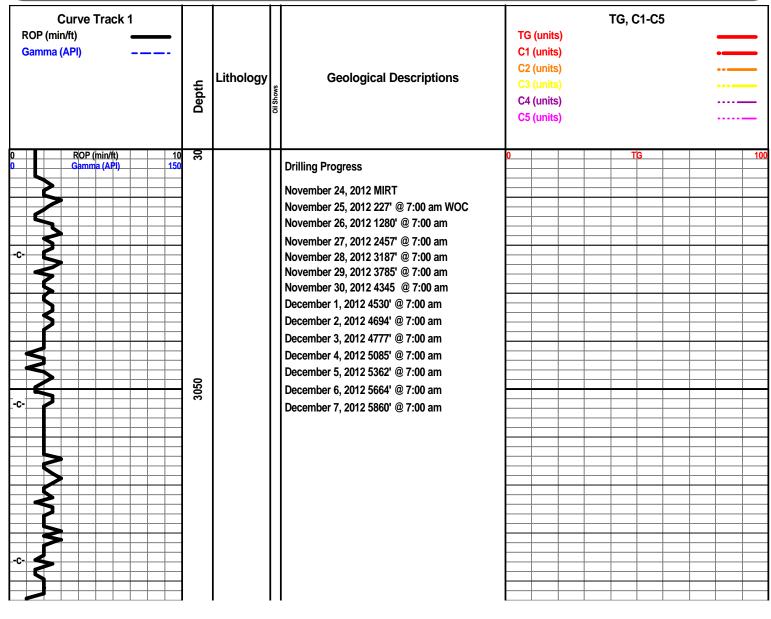

.

#### **DSTs**

DST #1 4470 to 4530' Marmaton (Amazonia Ditch)

Times 30-60-60-90

1st Opening - Weak to fair, built to 4 1/2", no blow back.

2nd Opening - Weak to fair, built to 4 1/2", no blow back.

Recovery: 360' Total Fluid

100' oil spotted Mud, 260' MCW (20% M, 80% W)

IFP 38-102# FFP 108-177# ISIP 1063# FSIP 1044# IHP 2263# FHP 2150#

**Temp 113** 

Chlorides 28,000 ppm DST #2 4639-4694 Ft Scott

Times 30-60-30-60

1st opening, weak blow, died in 14 minutes

2nd Opening, no blow Recovery: 5' Drilling Mud IFP 20-20# FFP 21-21# ISIP 275# FSIP 99# IHP 2320# FHP 2227#

**Temp 110** 

#### **CREWS**

H2 Drilling, Inc Rig #2
Tool Pusher - Steve Craig
Drillers - Days - Mark McCain
Evening - Mike Moore
Morning - Terry Christenson
Relief - Heath Middleton

#### **ROCK TYPES**