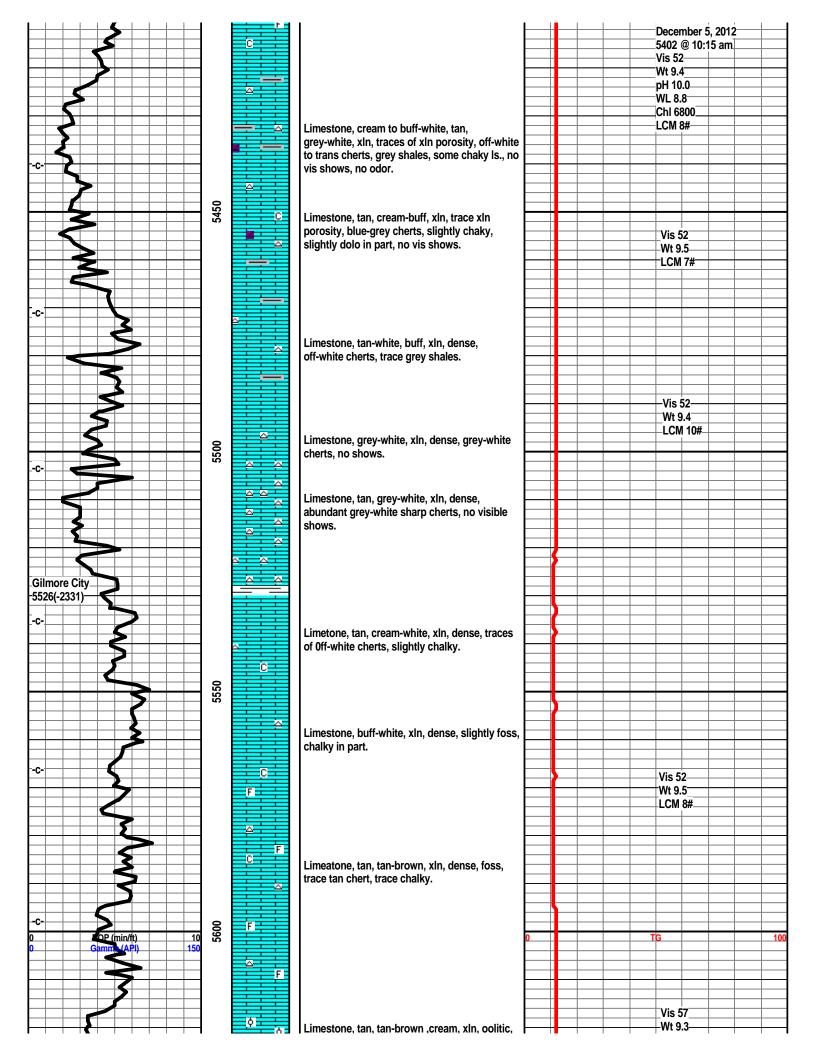

Side Two

1128476

| Operator Name:                                                                                 |                                                  |                                     |                                | _ Lease N            | lame:     |                        |                                           | Well #:           |          |                         |
|------------------------------------------------------------------------------------------------|--------------------------------------------------|-------------------------------------|--------------------------------|----------------------|-----------|------------------------|-------------------------------------------|-------------------|----------|-------------------------|
| Sec Twp                                                                                        | S. R                                             | East                                | West                           | County:              |           |                        |                                           |                   |          |                         |
| INSTRUCTIONS: Sh<br>time tool open and clo<br>recovery, and flow rate<br>line Logs surveyed. A | osed, flowing and shu<br>es if gas to surface te | t-in pressures,<br>st, along with f | whether sh<br>inal chart(s     | nut-in press         | ure reach | ed static level,       | hydrostatic pres                          | ssures, bottom h  | ole temp | erature, fluid          |
| Drill Stem Tests Taker<br>(Attach Additional S                                                 |                                                  | Yes                                 | No                             |                      | Log       | y Formation            | n (Top), Depth a                          | nd Datum          |          | Sample                  |
| Samples Sent to Geo                                                                            | logical Survey                                   | Yes                                 | No                             |                      | Name      |                        |                                           | Тор               | I        | Datum                   |
| Cores Taken<br>Electric Log Run<br>Electric Log Submitte<br>(If no, Submit Copy                | d Electronically                                 | Yes Yes Yes                         | ☐ No<br>☐ No<br>☐ No           |                      |           |                        |                                           |                   |          |                         |
| List All E. Logs Run:                                                                          |                                                  |                                     |                                |                      |           |                        |                                           |                   |          |                         |
|                                                                                                |                                                  | Report all                          | CASING I                       |                      | New       | Used mediate, producti | on, etc.                                  |                   |          |                         |
| Purpose of String                                                                              | Size Hole<br>Drilled                             | Size Ca<br>Set (In C                | sing                           | Weigi<br>Lbs. /      | ht        | Setting<br>Depth       | Type of<br>Cement                         | # Sacks<br>Used   | , ,,     | and Percent<br>dditives |
|                                                                                                |                                                  |                                     |                                |                      |           |                        |                                           |                   |          |                         |
|                                                                                                |                                                  | AI                                  | DDITIONAL                      | CEMENTIN             | G / SQUE  | EZE RECORD             |                                           |                   |          |                         |
| Purpose:  Perforate Protect Casing Plug Back TD Plug Off Zone                                  | Depth<br>Top Bottom                              | Type of Co                          | ement                          | # Sacks              | Used      |                        | Type and                                  | Percent Additives |          |                         |
|                                                                                                |                                                  |                                     |                                |                      |           |                        |                                           |                   |          |                         |
| Shots Per Foot                                                                                 | PERFORATI<br>Specify I                           | ON RECORD -<br>Footage of Each      | Bridge Plugs<br>Interval Perfo | s Set/Type<br>orated |           |                        | cture, Shot, Cemei<br>mount and Kind of N |                   | d<br>    | Depth                   |
|                                                                                                |                                                  |                                     |                                |                      |           |                        |                                           |                   |          |                         |
|                                                                                                |                                                  |                                     |                                |                      |           |                        |                                           |                   |          |                         |
| TUBING RECORD:                                                                                 | Size:                                            | Set At:                             |                                | Packer At:           |           | Liner Run:             |                                           |                   |          |                         |
| Date of First, Resumed                                                                         | Production, SWD or EN                            |                                     | ducing Meth                    | od:                  |           | as Lift C              | Yes No                                    | 0                 |          |                         |
| Estimated Production<br>Per 24 Hours                                                           | Oil                                              | Bbls.                               |                                | Mcf                  | Water     |                        | ols.                                      | Gas-Oil Ratio     |          | Gravity                 |
| DISPOSITIO                                                                                     | ON OF GAS:                                       |                                     | M                              | IETHOD OF            | COMPLET   | ION:                   |                                           | PRODUCTIO         | ON INTER | VAL:                    |
| Vented Sold                                                                                    | Used on Lease                                    | Open                                | Hole (Specify)                 | Perf.                | Dually (  |                        | nmingled<br>mit ACO-4)                    |                   |          |                         |