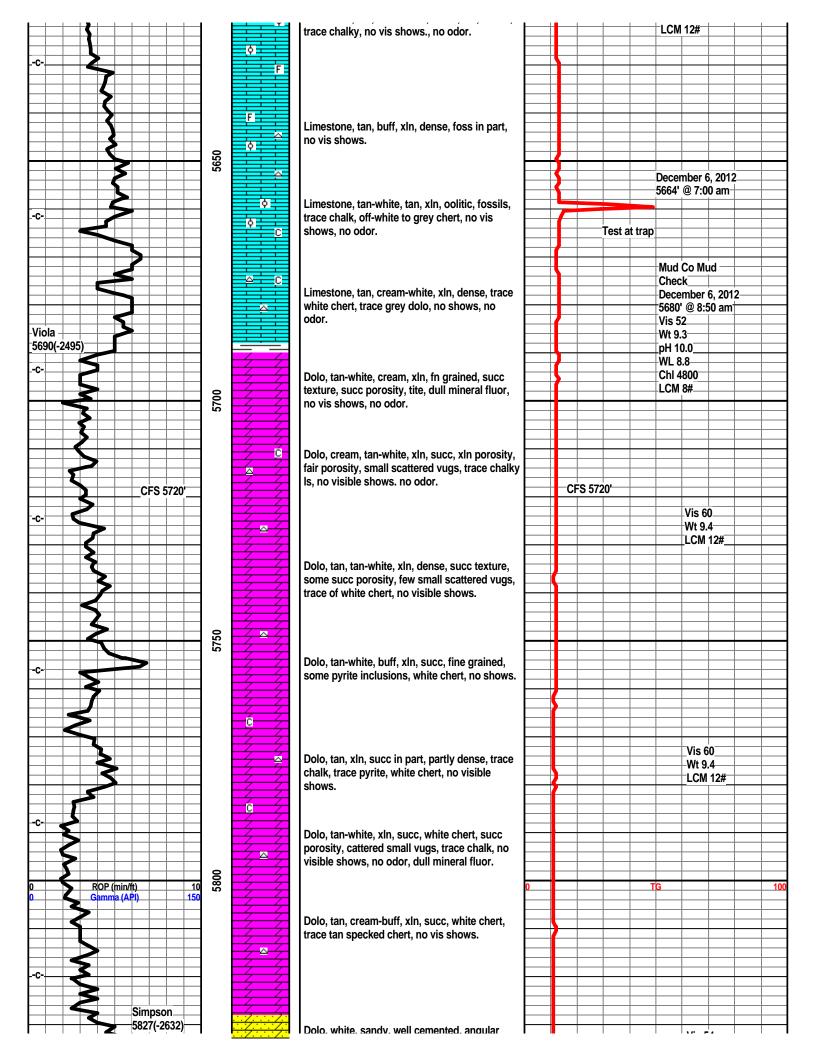

Side Two

1128476

| Operator Name:                                                                                 |                                                  |                                     |                                | _ Lease N            | lame:     |                        |                                           | Well #:           |          |                         |
|------------------------------------------------------------------------------------------------|--------------------------------------------------|-------------------------------------|--------------------------------|----------------------|-----------|------------------------|-------------------------------------------|-------------------|----------|-------------------------|
| Sec Twp                                                                                        | S. R                                             | East                                | West                           | County:              |           |                        |                                           |                   |          |                         |
| INSTRUCTIONS: Sh<br>time tool open and clo<br>recovery, and flow rate<br>line Logs surveyed. A | osed, flowing and shu<br>es if gas to surface te | t-in pressures,<br>st, along with f | whether sh<br>inal chart(s     | nut-in press         | ure reach | ed static level,       | hydrostatic pres                          | ssures, bottom h  | ole temp | erature, fluid          |
| Drill Stem Tests Taker<br>(Attach Additional S                                                 |                                                  | Yes                                 | No                             |                      | Log       | y Formation            | n (Top), Depth a                          | nd Datum          |          | Sample                  |
| Samples Sent to Geo                                                                            | logical Survey                                   | Yes                                 | No                             |                      | Name      |                        |                                           | Тор               | I        | Datum                   |
| Cores Taken<br>Electric Log Run<br>Electric Log Submitte<br>(If no, Submit Copy                | d Electronically                                 | Yes Yes Yes                         | ☐ No<br>☐ No<br>☐ No           |                      |           |                        |                                           |                   |          |                         |
| List All E. Logs Run:                                                                          |                                                  |                                     |                                |                      |           |                        |                                           |                   |          |                         |
|                                                                                                |                                                  | Report all                          | CASING I                       |                      | New       | Used mediate, producti | on, etc.                                  |                   |          |                         |
| Purpose of String                                                                              | Size Hole<br>Drilled                             | Size Ca<br>Set (In C                | sing                           | Weigi<br>Lbs. /      | ht        | Setting<br>Depth       | Type of<br>Cement                         | # Sacks<br>Used   | , ,,     | and Percent<br>dditives |
|                                                                                                |                                                  |                                     |                                |                      |           |                        |                                           |                   |          |                         |
|                                                                                                |                                                  | AI                                  | DDITIONAL                      | CEMENTIN             | G / SQUE  | EZE RECORD             |                                           |                   |          |                         |
| Purpose:  Perforate Protect Casing Plug Back TD Plug Off Zone                                  | Depth<br>Top Bottom                              | Type of Co                          | ement                          | # Sacks              | Used      |                        | Type and                                  | Percent Additives |          |                         |
|                                                                                                |                                                  |                                     |                                |                      |           |                        |                                           |                   |          |                         |
| Shots Per Foot                                                                                 | PERFORATI<br>Specify I                           | ON RECORD -<br>Footage of Each      | Bridge Plugs<br>Interval Perfo | s Set/Type<br>orated |           |                        | cture, Shot, Cemei<br>mount and Kind of N |                   | d<br>    | Depth                   |
|                                                                                                |                                                  |                                     |                                |                      |           |                        |                                           |                   |          |                         |
|                                                                                                |                                                  |                                     |                                |                      |           |                        |                                           |                   |          |                         |
| TUBING RECORD:                                                                                 | Size:                                            | Set At:                             |                                | Packer At:           |           | Liner Run:             |                                           |                   |          |                         |
| Date of First, Resumed                                                                         | Production, SWD or EN                            |                                     | ducing Meth                    | od:                  |           | as Lift C              | Yes No                                    | 0                 |          |                         |
| Estimated Production<br>Per 24 Hours                                                           | Oil                                              | Bbls.                               |                                | Mcf                  | Water     |                        | ols.                                      | Gas-Oil Ratio     |          | Gravity                 |
| DISPOSITIO                                                                                     | ON OF GAS:                                       |                                     | M                              | IETHOD OF            | COMPLET   | ION:                   |                                           | PRODUCTIO         | ON INTER | VAL:                    |
| Vented Sold                                                                                    | Used on Lease                                    | Open                                | Hole (Specify)                 | Perf.                | Dually (  |                        | nmingled<br>mit ACO-4)                    |                   |          |                         |