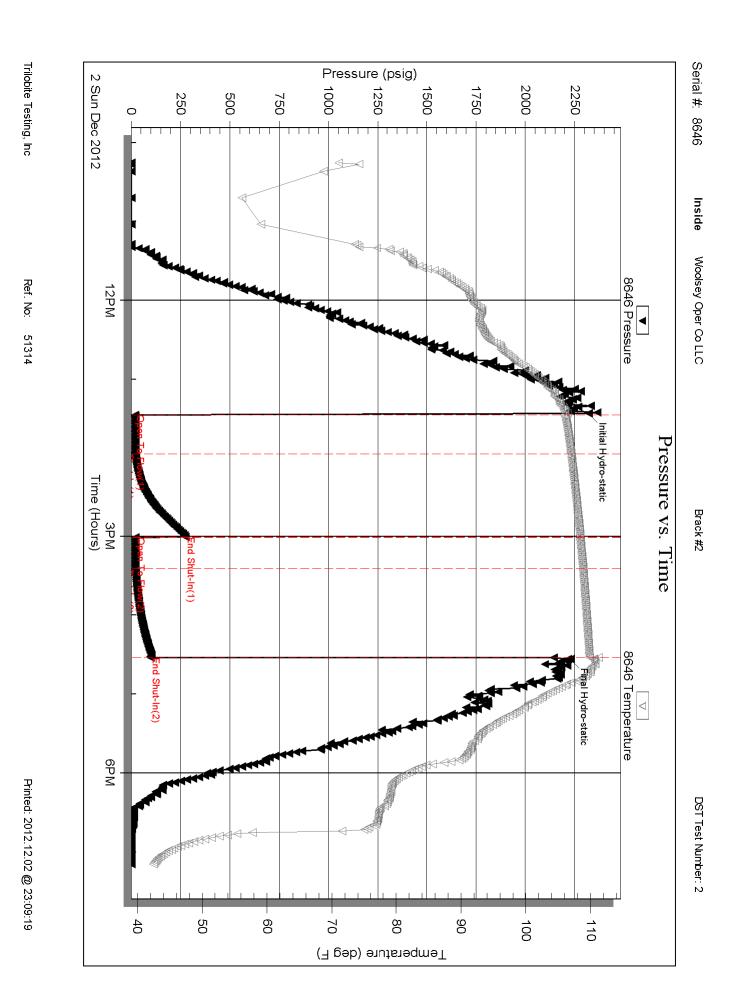

Side Two

1128476

| Operator Name:                                                                                 |                                                  |                                     |                                | _ Lease N            | lame:     |                        |                                           | Well #:           |          |                         |
|------------------------------------------------------------------------------------------------|--------------------------------------------------|-------------------------------------|--------------------------------|----------------------|-----------|------------------------|-------------------------------------------|-------------------|----------|-------------------------|
| Sec Twp                                                                                        | S. R                                             | East                                | West                           | County:              |           |                        |                                           |                   |          |                         |
| INSTRUCTIONS: Sh<br>time tool open and clo<br>recovery, and flow rate<br>line Logs surveyed. A | osed, flowing and shu<br>es if gas to surface te | t-in pressures,<br>st, along with f | whether sh<br>inal chart(s     | nut-in press         | ure reach | ed static level,       | hydrostatic pres                          | ssures, bottom h  | ole temp | erature, fluid          |
| Drill Stem Tests Taker<br>(Attach Additional S                                                 |                                                  | Yes                                 | No                             |                      | Log       | y Formation            | n (Top), Depth a                          | nd Datum          |          | Sample                  |
| Samples Sent to Geo                                                                            | logical Survey                                   | Yes                                 | No                             |                      | Name      |                        |                                           | Тор               | I        | Datum                   |
| Cores Taken<br>Electric Log Run<br>Electric Log Submitte<br>(If no, Submit Copy                | d Electronically                                 | Yes Yes Yes                         | ☐ No<br>☐ No<br>☐ No           |                      |           |                        |                                           |                   |          |                         |
| List All E. Logs Run:                                                                          |                                                  |                                     |                                |                      |           |                        |                                           |                   |          |                         |
|                                                                                                |                                                  | Report all                          | CASING I                       |                      | New       | Used mediate, producti | on, etc.                                  |                   |          |                         |
| Purpose of String                                                                              | Size Hole<br>Drilled                             | Size Ca<br>Set (In C                | sing                           | Weigi<br>Lbs. /      | ht        | Setting<br>Depth       | Type of<br>Cement                         | # Sacks<br>Used   | , ,,     | and Percent<br>dditives |
|                                                                                                |                                                  |                                     |                                |                      |           |                        |                                           |                   |          |                         |
|                                                                                                |                                                  | AI                                  | DDITIONAL                      | CEMENTIN             | G / SQUE  | EZE RECORD             |                                           |                   |          |                         |
| Purpose:  Perforate Protect Casing Plug Back TD Plug Off Zone                                  | Depth<br>Top Bottom                              | Type of Co                          | ement                          | # Sacks              | Used      |                        | Type and                                  | Percent Additives |          |                         |
|                                                                                                |                                                  |                                     |                                |                      |           |                        |                                           |                   |          |                         |
| Shots Per Foot                                                                                 | PERFORATI<br>Specify I                           | ON RECORD -<br>Footage of Each      | Bridge Plugs<br>Interval Perfo | s Set/Type<br>orated |           |                        | cture, Shot, Cemei<br>mount and Kind of N |                   | d<br>    | Depth                   |
|                                                                                                |                                                  |                                     |                                |                      |           |                        |                                           |                   |          |                         |
|                                                                                                |                                                  |                                     |                                |                      |           |                        |                                           |                   |          |                         |
| TUBING RECORD:                                                                                 | Size:                                            | Set At:                             |                                | Packer At:           |           | Liner Run:             |                                           |                   |          |                         |
| Date of First, Resumed                                                                         | Production, SWD or EN                            |                                     | ducing Meth                    | od:                  |           | as Lift C              | Yes No                                    | 0                 |          |                         |
| Estimated Production<br>Per 24 Hours                                                           | Oil                                              | Bbls.                               |                                | Mcf                  | Water     |                        | ols.                                      | Gas-Oil Ratio     |          | Gravity                 |
| DISPOSITIO                                                                                     | ON OF GAS:                                       |                                     | M                              | IETHOD OF            | COMPLET   | ION:                   |                                           | PRODUCTIO         | ON INTER | VAL:                    |
| Vented Sold                                                                                    | Used on Lease                                    | Open                                | Hole (Specify)                 | Perf.                | Dually (  |                        | nmingled<br>mit ACO-4)                    |                   |          |                         |