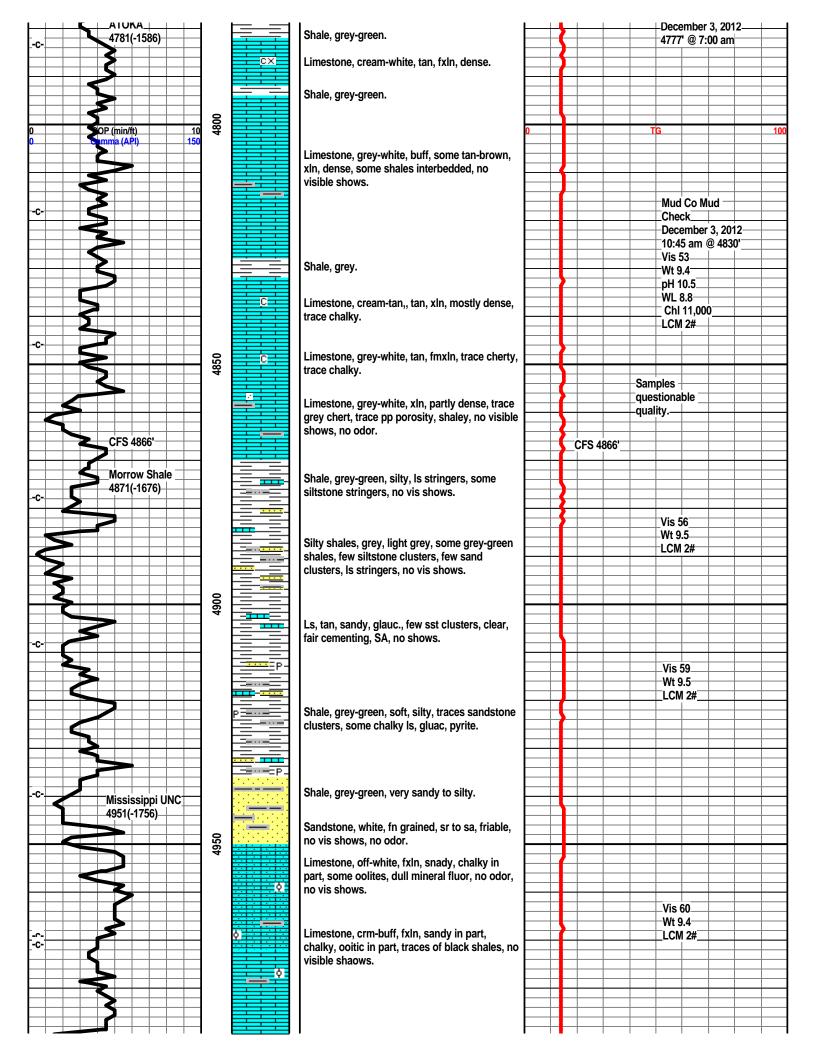

T #1 4470 to 4530' Marmaton (Amazonia Ditch)

Times 30-60-60-90

1st Opening - Weak to fair, built to 4 1/2", no blow back.

2nd Opening - Weak to fair, built to 4 1/2", no blow back.

Recovery: 360' Total Fluid

100' oil spotted Mud, 260' MCW (20% M, 80% W)

IFP 38-102# FFP 108-177# ISIP 1063# FSIP 1044# IHP 2263# FHP 2150#

**Temp 113** 

Chlorides 28,000 ppm DST #2 4639-4694 Ft Scott

Times 30-60-30-60

1st opening, weak blow, died in 14 minutes

2nd Opening, no blow Recovery: 5' Drilling Mud IFP 20-20# FFP 21-21# ISIP 275# FSIP 99# IHP 2320# FHP 2227#

**Temp 110** 

#### **CREWS**

H2 Drilling, Inc Rig #2
Tool Pusher - Steve Craig
Drillers - Days - Mark McCain
Evening - Mike Moore
Morning - Terry Christenson
Relief - Heath Middleton

#### **ROCK TYPES**