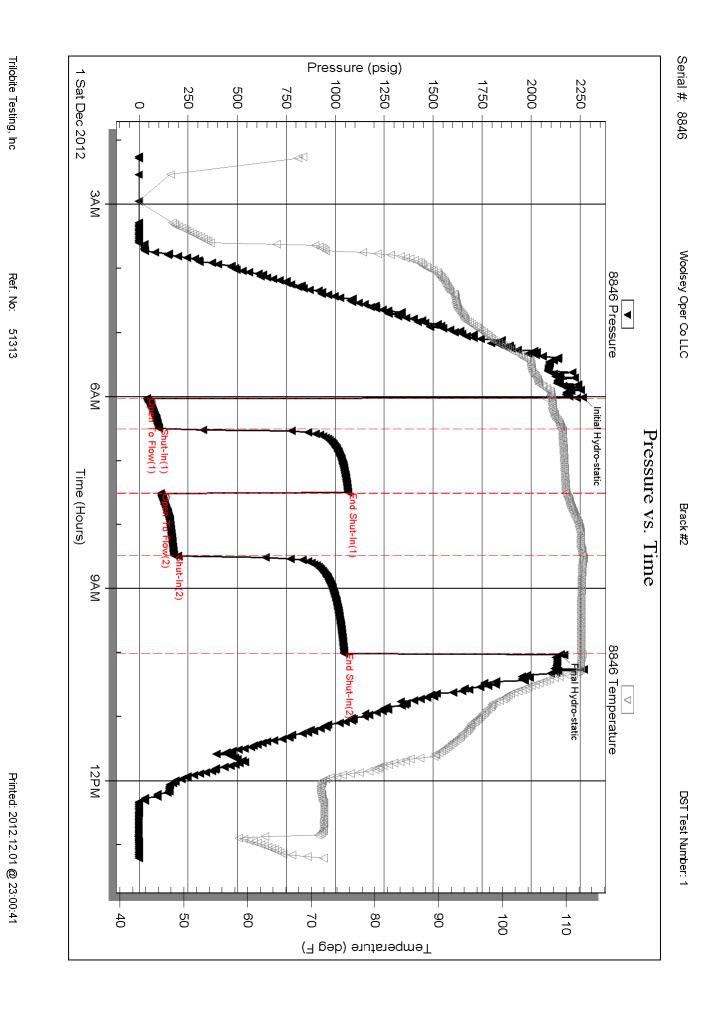

Side Two

1128476

| Operator Name:                                                                                 |                                                  |                                     |                                | _ Lease N            | lame:     |                        |                                           | Well #:           |          |                         |
|------------------------------------------------------------------------------------------------|--------------------------------------------------|-------------------------------------|--------------------------------|----------------------|-----------|------------------------|-------------------------------------------|-------------------|----------|-------------------------|
| Sec Twp                                                                                        | S. R                                             | East                                | West                           | County:              |           |                        |                                           |                   |          |                         |
| INSTRUCTIONS: Sh<br>time tool open and clo<br>recovery, and flow rate<br>line Logs surveyed. A | osed, flowing and shu<br>es if gas to surface te | t-in pressures,<br>st, along with f | whether sh<br>inal chart(s     | nut-in press         | ure reach | ed static level,       | hydrostatic pres                          | ssures, bottom h  | ole temp | erature, fluid          |
| Drill Stem Tests Taker<br>(Attach Additional S                                                 |                                                  | Yes                                 | No                             |                      | Log       | y Formation            | n (Top), Depth a                          | nd Datum          |          | Sample                  |
| Samples Sent to Geo                                                                            | logical Survey                                   | Yes                                 | No                             |                      | Name      |                        |                                           | Тор               | I        | Datum                   |
| Cores Taken<br>Electric Log Run<br>Electric Log Submitte<br>(If no, Submit Copy                | d Electronically                                 | Yes Yes Yes                         | ☐ No<br>☐ No<br>☐ No           |                      |           |                        |                                           |                   |          |                         |
| List All E. Logs Run:                                                                          |                                                  |                                     |                                |                      |           |                        |                                           |                   |          |                         |
|                                                                                                |                                                  | Report all                          | CASING I                       |                      | New       | Used mediate, producti | on, etc.                                  |                   |          |                         |
| Purpose of String                                                                              | Size Hole<br>Drilled                             | Size Ca<br>Set (In C                | sing                           | Weigi<br>Lbs. /      | ht        | Setting<br>Depth       | Type of<br>Cement                         | # Sacks<br>Used   | , ,,     | and Percent<br>dditives |
|                                                                                                |                                                  |                                     |                                |                      |           |                        |                                           |                   |          |                         |
|                                                                                                |                                                  | AI                                  | DDITIONAL                      | CEMENTIN             | G / SQUE  | EZE RECORD             |                                           |                   |          |                         |
| Purpose:  Perforate Protect Casing Plug Back TD Plug Off Zone                                  | Depth<br>Top Bottom                              | Type of Co                          | ement                          | # Sacks              | Used      |                        | Type and                                  | Percent Additives |          |                         |
|                                                                                                |                                                  |                                     |                                |                      |           |                        |                                           |                   |          |                         |
| Shots Per Foot                                                                                 | PERFORATI<br>Specify I                           | ON RECORD -<br>Footage of Each      | Bridge Plugs<br>Interval Perfo | s Set/Type<br>orated |           |                        | cture, Shot, Cemei<br>mount and Kind of N |                   | d<br>    | Depth                   |
|                                                                                                |                                                  |                                     |                                |                      |           |                        |                                           |                   |          |                         |
|                                                                                                |                                                  |                                     |                                |                      |           |                        |                                           |                   |          |                         |
| TUBING RECORD:                                                                                 | Size:                                            | Set At:                             |                                | Packer At:           |           | Liner Run:             |                                           |                   |          |                         |
| Date of First, Resumed                                                                         | Production, SWD or EN                            |                                     | ducing Meth                    | od:                  |           | as Lift C              | Yes No                                    | 0                 |          |                         |
| Estimated Production<br>Per 24 Hours                                                           | Oil                                              | Bbls.                               |                                | Mcf                  | Water     |                        | ols.                                      | Gas-Oil Ratio     |          | Gravity                 |
| DISPOSITIO                                                                                     | ON OF GAS:                                       |                                     | M                              | IETHOD OF            | COMPLET   | ION:                   |                                           | PRODUCTIO         | ON INTER | VAL:                    |
| Vented Sold                                                                                    | Used on Lease                                    | Open                                | Hole (Specify)                 | Perf.                | Dually (  |                        | nmingled<br>mit ACO-4)                    |                   |          |                         |