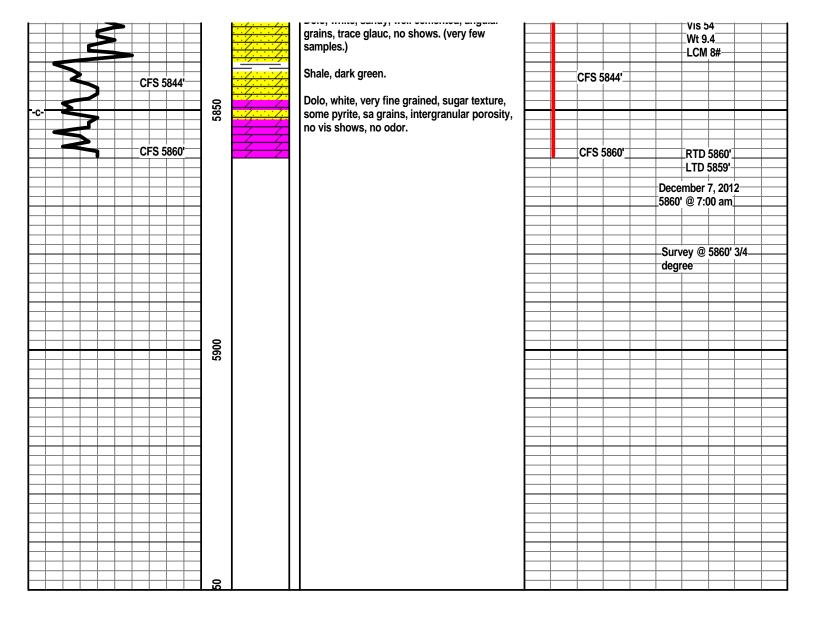

to 4530' Marmaton (Amazonia Ditch)

Times 30-60-60-90

1st Opening - Weak to fair, built to 4 1/2", no blow back.

2nd Opening - Weak to fair, built to 4 1/2", no blow back.

Recovery: 360' Total Fluid

100' oil spotted Mud, 260' MCW (20% M, 80% W)

IFP 38-102# FFP 108-177# ISIP 1063# FSIP 1044# IHP 2263# FHP 2150#

**Temp 113** 

Chlorides 28,000 ppm DST #2 4639-4694 Ft Scott

Times 30-60-30-60

1st opening, weak blow, died in 14 minutes

2nd Opening, no blow Recovery: 5' Drilling Mud IFP 20-20# FFP 21-21# ISIP 275# FSIP 99# IHP 2320# FHP 2227#

**Temp 110** 

#### **CREWS**

H2 Drilling, Inc Rig #2
Tool Pusher - Steve Craig
Drillers - Days - Mark McCain
Evening - Mike Moore
Morning - Terry Christenson
Relief - Heath Middleton

#### **ROCK TYPES**