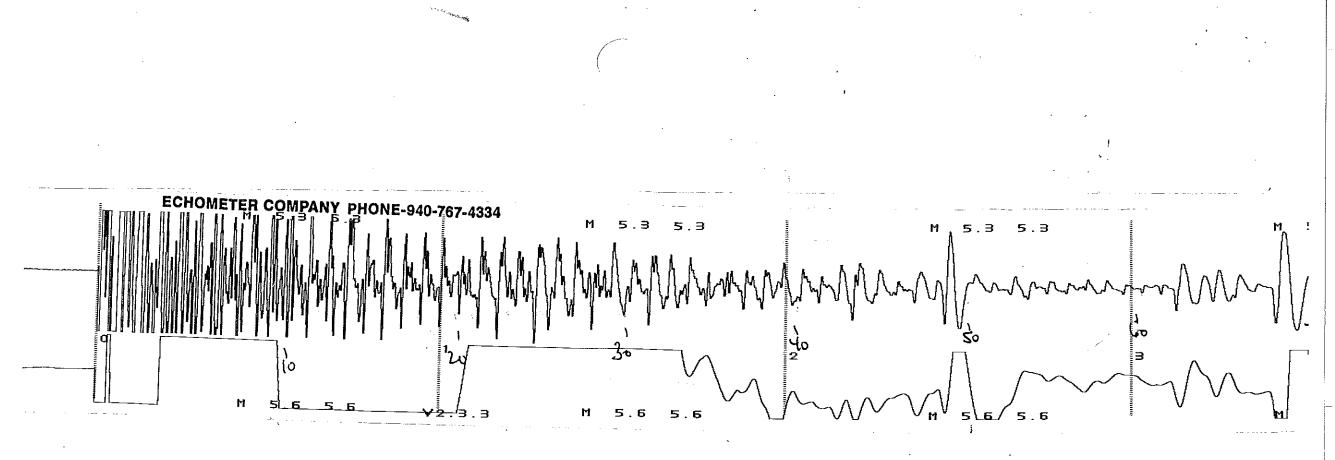

| •                                                  |                                                       |                        |                                                        |                                       |                   |                                                                       |
|----------------------------------------------------|-------------------------------------------------------|------------------------|--------------------------------------------------------|---------------------------------------|-------------------|-----------------------------------------------------------------------|
|                                                    |                                                       |                        | · · · · · · · · · · · · · · · · · · ·                  |                                       |                   |                                                                       |
| NSK-                                               | ECHOMETER COMP                                        | ANY PHONE-940          | -767-4334                                              | · · · · · · · · · · · · · · · · · · · |                   | · · · · · · · · · ·                                                   |
| WELL Great House 1-17<br>CASING PRESSURE 145<br>DP | JOINTS TO LIQUID<br>DISTANCE TO LIQUI<br>PBHP<br>SBHP | &า<br>D_ <u>Z148.5</u> | 03/04/2013<br>QUIET WELL<br>UPPER COLLARS<br>P-P 0,105 |                                       | GENERATE<br>PULSE |                                                                       |
| PRODUCTION RATE                                    | PROD RATE EFF, %<br>MAX PRODUCTION                    |                        | LIQUID LEVEL<br>P-P 0,284                              | M: 5,6<br>mV                          | 12.5<br>VOLTS     |                                                                       |
| • * *<br>•                                         |                                                       | ÷                      |                                                        |                                       |                   | ຊາວມະນະດາວທະ ອັດດາວອະດາດອີດເຊິ່ງໂດຍອອກຄາດຊີຊີຊີດີວ່າວດີ ເມື່ອງ<br>ຊື່ |