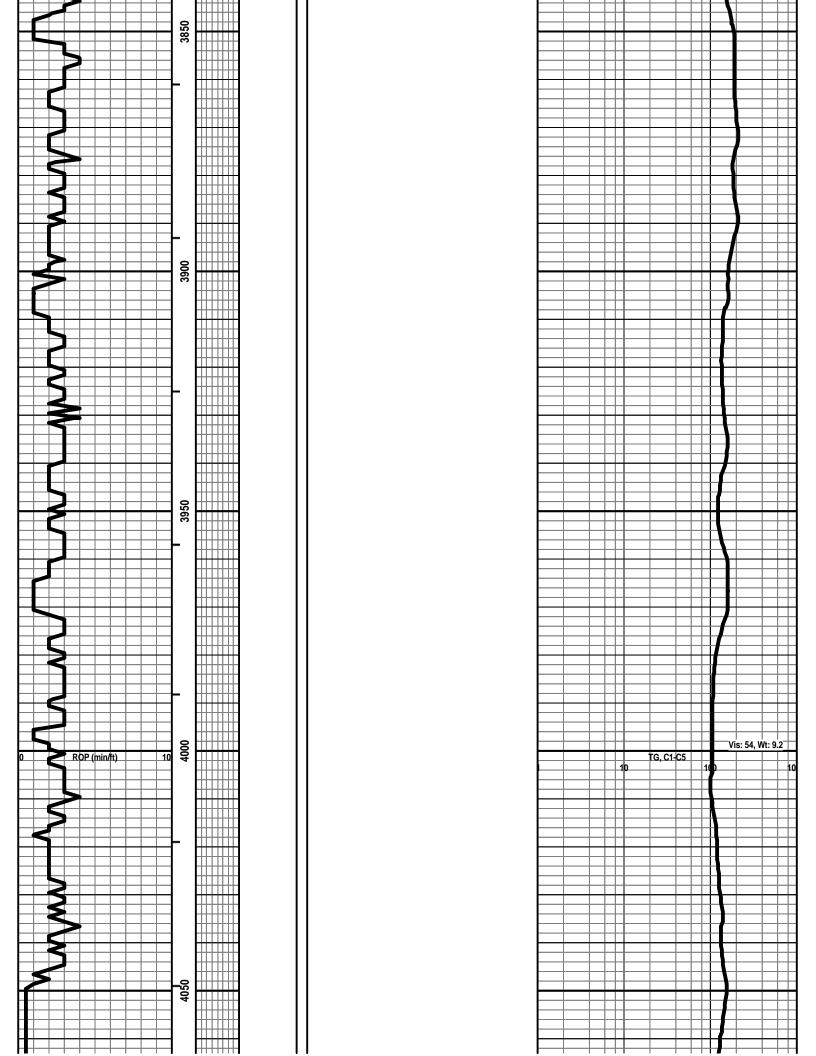

### All Electric Logs Run

| Compensated Density Neutron Log |
|---------------------------------|
| Dual Induction Log              |
| Sonic Log                       |
| Microlog                        |