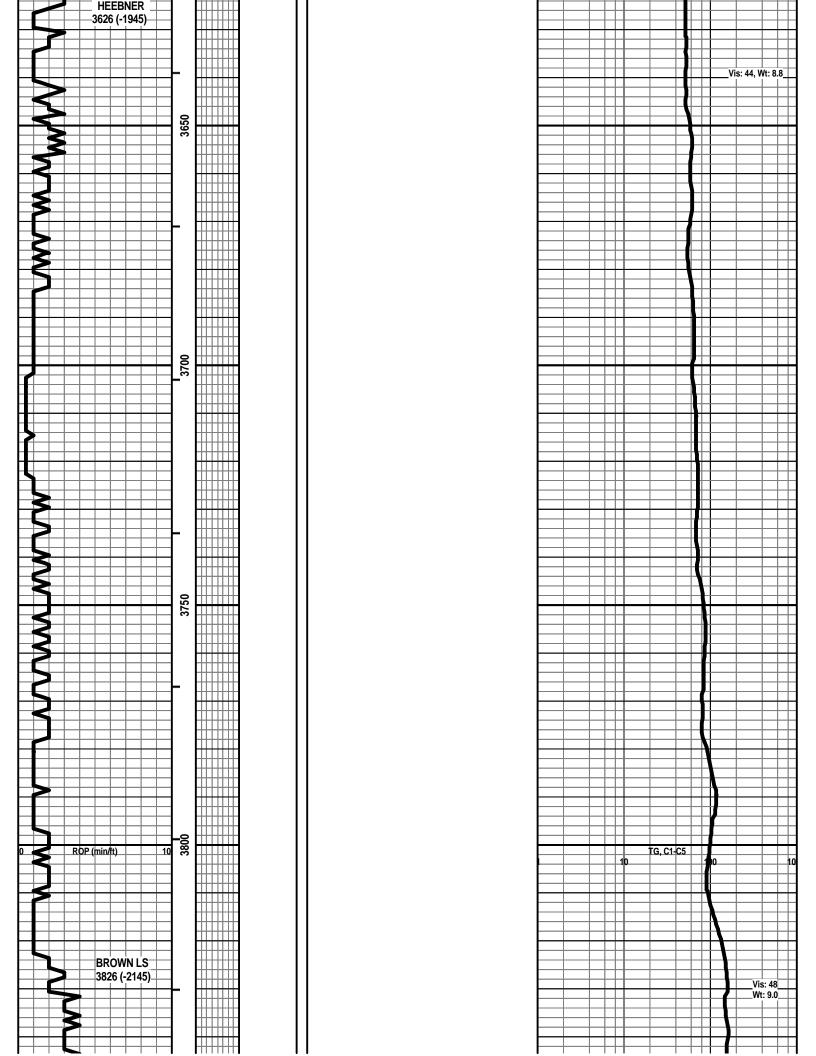

### All Electric Logs Run

| Compensated Density Neutron Log |
|---------------------------------|
| Dual Induction Log              |
| Sonic Log                       |
| Microlog                        |