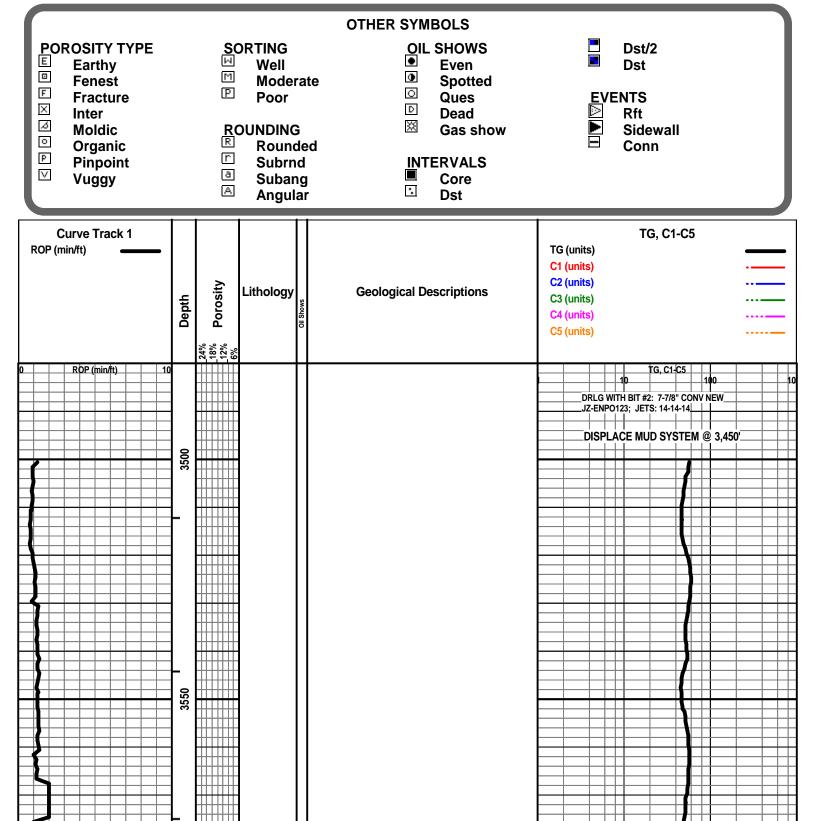

### All Electric Logs Run

| Compensated Density Neutron Log |
|---------------------------------|
| Dual Induction Log              |
| Sonic Log                       |
| Microlog                        |