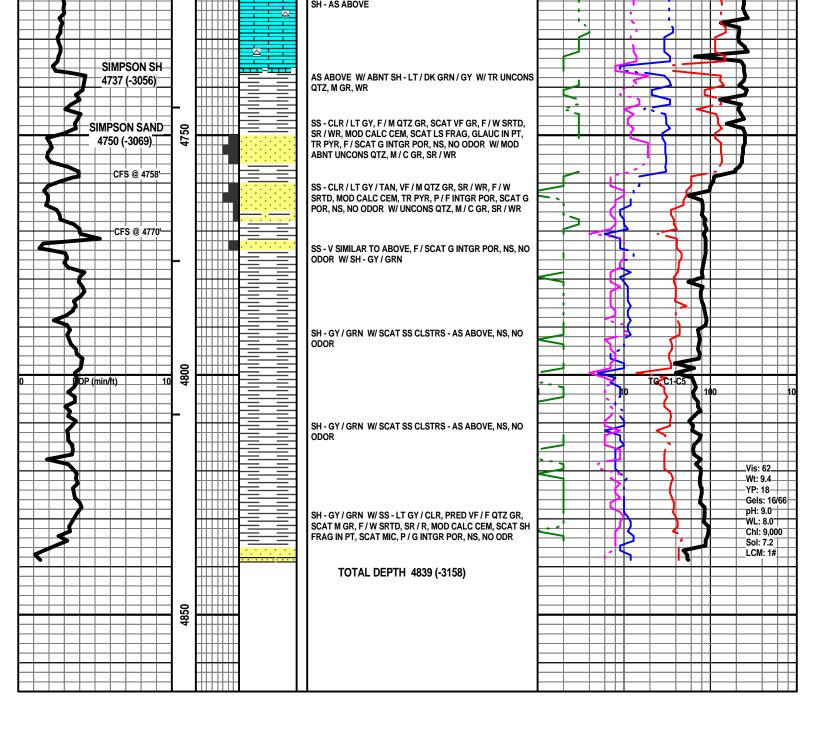

### All Electric Logs Run

| Compensated Density Neutron Log |
|---------------------------------|
| Dual Induction Log              |
| Sonic Log                       |
| Microlog                        |