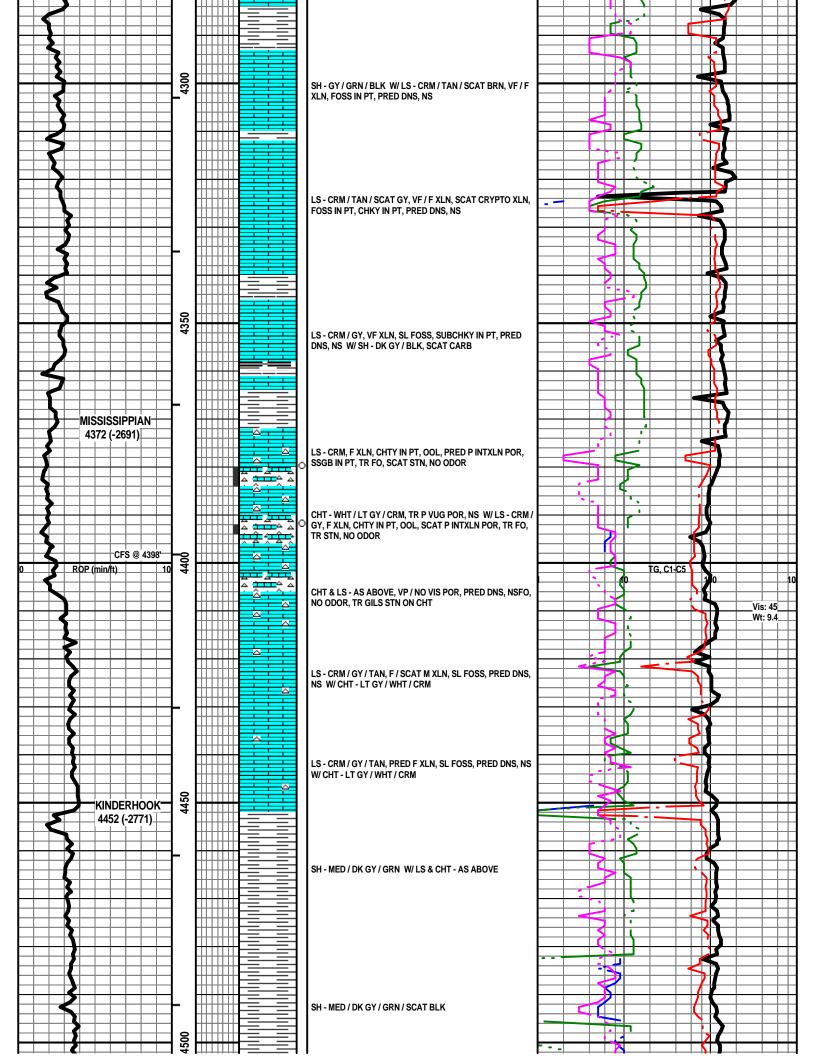

### All Electric Logs Run

| Compensated Density Neutron Log |
|---------------------------------|
| Dual Induction Log              |
| Sonic Log                       |
| Microlog                        |