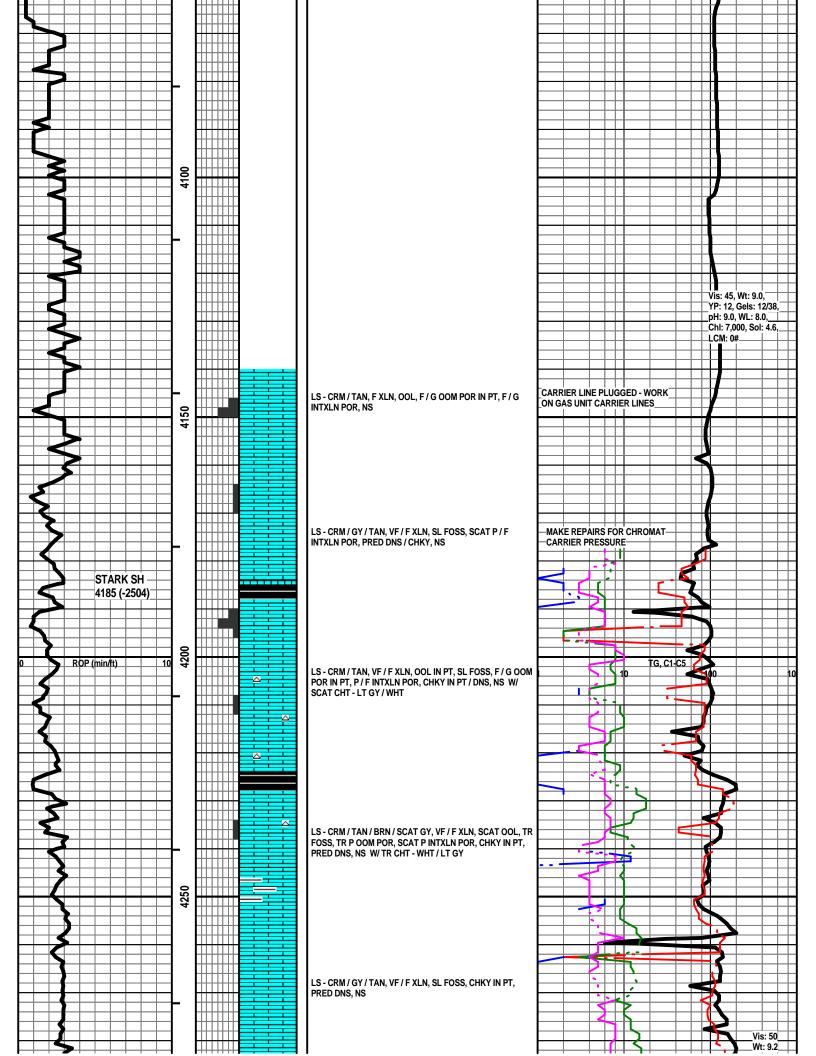

### All Electric Logs Run

| Compensated Density Neutron Log |
|---------------------------------|
| Dual Induction Log              |
| Sonic Log                       |
| Microlog                        |