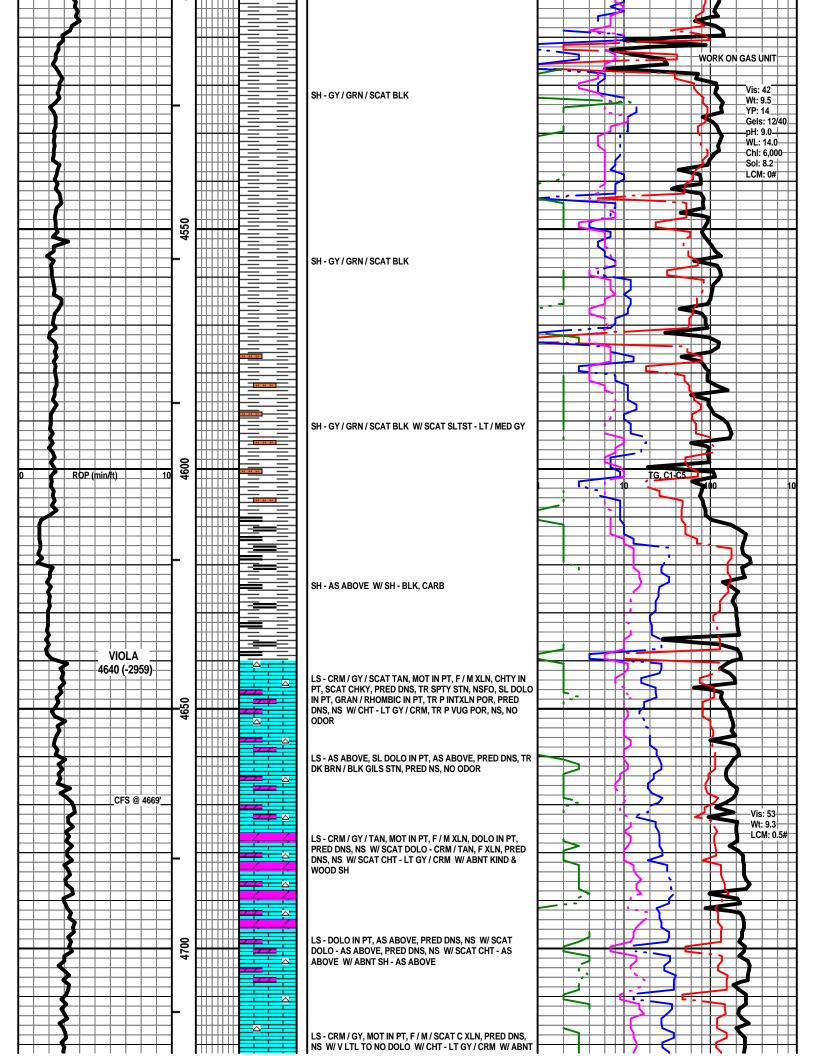

### All Electric Logs Run

| Compensated Density Neutron Log |
|---------------------------------|
| Dual Induction Log              |
| Sonic Log                       |
| Microlog                        |